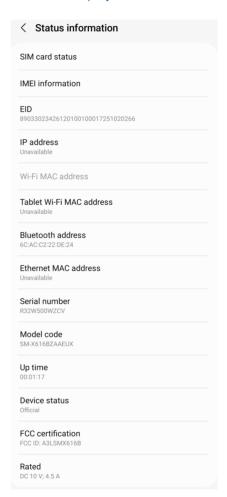

## **Description of E-Label and Location**

FCC ID: A3LSMX616B

Model: SM-X616B

This model is applied E-label, please find description of E-label below.

1. FCC ID (E-label): Settings > About Phone > Status information

FCC certification FCC ID: A3LSMX616B

<Device Display Screen>

2. Insturction of E-label on the User manual (online manual)

 Depending on the region or model, some devices are required to receive approval from the Federal Communications Commission (FCC). If your device is approved by the FCC, you can view the FCC ID of the device. To view the FCC ID, tap Settings → About Phone → Status.