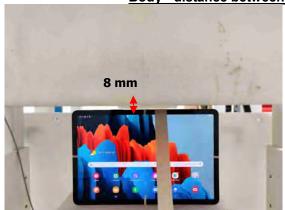

Fig.9 EUT Left corner side to flat phantom

Body - distance between flat phantom and EUT is 7 mm

Fig.10 EUT Left side to flat phantom

Body - distance between flat phantom and EUT is 8 mm

Fig.11 EUT Right side to flat phantom