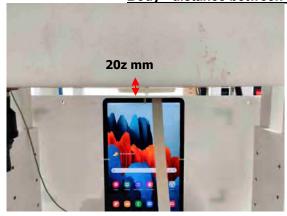

Body - distance between flat phantom and EUT is 20 mm

Fig.18 EUT Top side to flat phantom

Unless otherwise stated the results shown in this test report refer only to the sample(s) tested and such sample(s) are retained for 90 days only. 除非只有铅明,此数华红用摄影测述之龄只有含,同时此类只是是2000年。大数华土德大公司隶而纯可,不可如公准制。