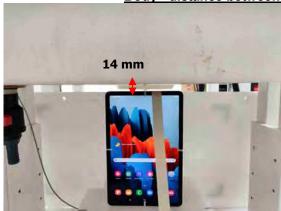

SGS Taiwan Ltd. 台灣檢驗科技股份有限公司

Rev:01

Page: 9 of 11

Body - distance between flat phantom and EUT is 14 mm

Fig.16 EUT Top side to flat phantom

Body - distance between flat phantom and EUT is 15 mm

Fig.17 EUT Top side to flat phantom