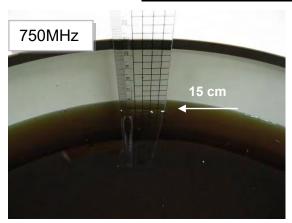

## Photograph of the Tissue Simulant Fluid Liquid Depth

Fig.2.1

Fig.2.2

Fig.2.3

Fig.2.4

Fig.2.5

Fig.2.6

Unless otherwise stated the results shown in this test report refer only to the sample(s) tested and such sample(s) are retained for 90 days only.