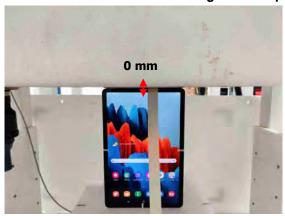

Rev:01

Page: 4 of 11

Body - distance between flat phantom and EUT is 0 mm

Fig.3 EUT Back side to flat phantom

Fig.4 EUT Top side to flat phantom

Fig.5 EUT Bottom side to flat phantom

Unless otherwise stated the results shown in this test report refer only to the sample(s) tested and such sample(s) are retained for 90 days only.