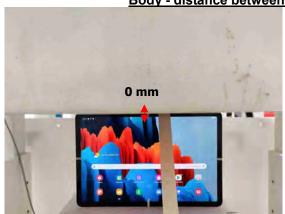

Rev:01

Page: 4 of 11

Body - distance between flat phantom and EUT is 0 mm

Fig.3 EUT Back side to flat phantom

Fig.4 EUT Top side to flat phantom

Fig.5 EUT Bottom side to flat phantom

Unless otherwise stated the results shown in this test report refer only to the sample(s) tested and such sample(s) are retained for 90 days only.

台灣檢驗科技股份有限公司

No.134,Wu Kung Road, New Taipei Industrial Park, Wuku District, New Taipei City, Taiwan/新北市五股區新北產業園區五工路 134 號 f (886-2) 2298-0488 www.sas.com.tw

Rev:01

Page: 5 of 11

Body - distance between flat phantom and EUT is 0 mm