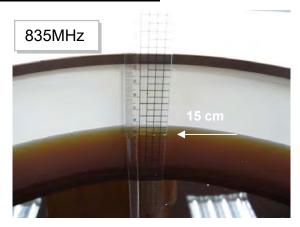

## Photograph of the Tissue Simulant Fluid Liquid Depth

Fig.2.1

Fig.2.2

Fig.2.3

Fig.2.4

Fig.2.5

Fig.2.6

Unless otherwise stated the results shown in this test report refer only to the sample(s) tested and such sample(s) are retained for 90 days only.