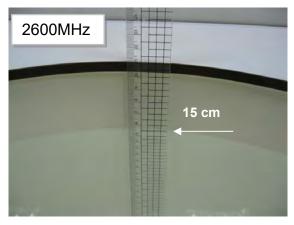

## Photograph of the Tissue Simulant Fluid Liquid Depth

Fig.2.1

Fig.2.2

Fig.2.3

Fig.2.4

Fig.2.5

Fig.2.6

Unless otherwise stated the results shown in this test report refer only to the sample(s) tested and such sample(s) are retained for 90 days only.