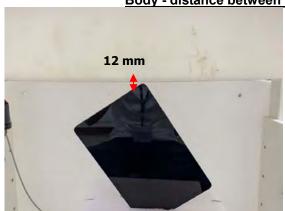

台灣檢驗科技股份有限公司

Rev:01

Page: 8 of 11

Body - distance between flat phantom and EUT is 11 mm

Fig.14 EUT Back side to flat phantom

Body - distance between flat phantom and EUT is 12 mm

Fig.15 EUT Right corner side to flat phantom