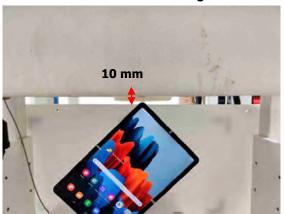

Rev:01

Page: 7 of 11

Body - distance between flat phantom and EUT is 10 mm

Fig.12 EUT Back side to flat phantom

Fig.13 EUT Left corner side to flat phantom

Unless otherwise stated the results shown in this test report refer only to the sample(s) tested and such sample(s) are retained for 90 days only.