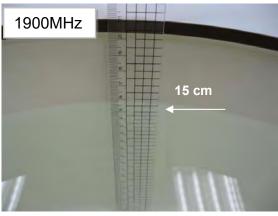

## Photograph of the Tissue Simulant Fluid Liquid Depth

Fig.2.1

Fig.2.2

Fig.2.3

Fig.2.4

Fig.2.5

Fig.2.6

Unless otherwise stated the results shown in this test report refer only to the sample(s) tested and such sample(s) are retained for 90 days only.