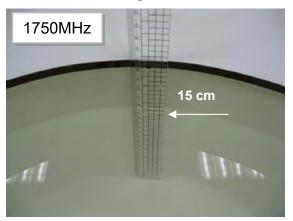

## Photograph of the Tissue Simulant Fluid Liquid Depth

Fig.2.1

Fig.2.2

Fig.2.3

Fig.2.4

Fig.2.5

Fig.2.6

Unless otherwise stated the results shown in this test report refer only to the sample(s) tested and such sample(s) are retained for 90 days only.