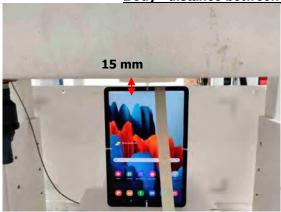

SGS Taiwan Ltd. 台灣檢驗科技股份有限公司

Rev:01

Page: 9 of 11

Body - distance between flat phantom and EUT is 14 mm

Fig.16 EUT Top side to flat phantom

Body - distance between flat phantom and EUT is 15 mm

Fig.17 EUT Top side to flat phantom