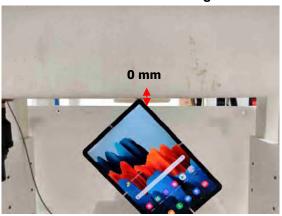

Rev:01

Page: 4 of 11

Body - distance between flat phantom and EUT is 0 mm

Fig.3 EUT Back side to flat phantom

Fig.4 EUT Top side to flat phantom

Fig.5 EUT Bottom side to flat phantom

Unless otherwise stated the results shown in this test report refer only to the sample(s) tested and such sample(s) are retained for 90 days only.