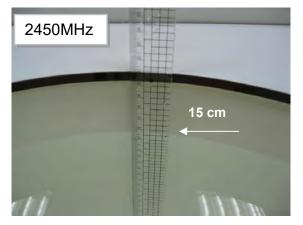

## Photograph of the Tissue Simulant Fluid Liquid Depth

Fig.2.1

Fig.2.2

Fig.2.3

Fig.2.4

Fig.2.5

Fig.2.6

Unless otherwise stated the results shown in this test report refer only to the sample(s) tested and such sample(s) are retained for 90 days only.