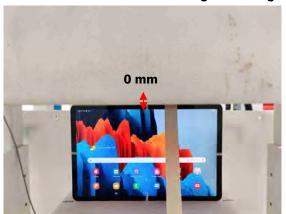

Rev:01

Page: 4 of 11

Body - distance between flat phantom and EUT is 0 mm

Fig.3 EUT Back side to flat phantom

Fig.4 EUT Top side to flat phantom

Fig.5 EUT Bottom side to flat phantom

Unless otherwise stated the results shown in this test report refer only to the sample(s) tested and such sample(s) are retained for 90 days only.