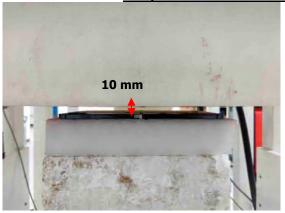

Rev:01

Page: 7 of 11

Body - distance between flat phantom and EUT is 10 mm

Fig.12 EUT Back side to flat phantom

Fig.13 EUT Left corner side to flat phantom

Unless otherwise stated the results shown in this test report refer only to the sample(s) tested and such sample(s) are retained for 90 days only.