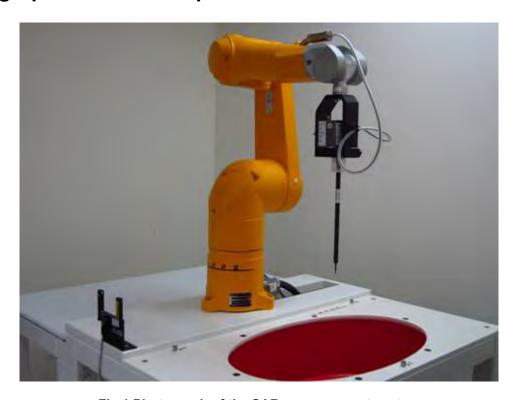

## **APPENDIX Photographs of Test Setup**

Fig.1 Photograph of the SAR measurement system

Unless otherwise stated the results shown in this test report refer only to the sample(s) tested and such sample(s) are retained for 90 days only.