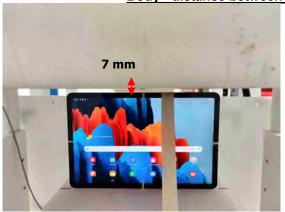

No.134,Wu Kung Road, New Taipei Industrial Park, Wuku District, New Taipei City, Taiwan/新北市五股區新北產業園區五工路 134 號 t (886-2) 2299-3279 f (886-2) 2298-0488

Rev:01

Page: 6 of 11

Body - distance between flat phantom and EUT is 0 mm

Fig.9 EUT Left corner side to flat phantom

Body - distance between flat phantom and EUT is 7 mm

Fig.10 EUT Left side to flat phantom

Body - distance between flat phantom and EUT is 8 mm

Fig.11 EUT Right side to flat phantom