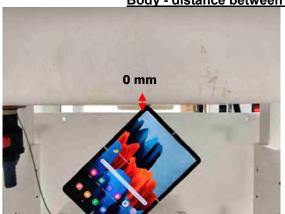

Rev:01

Page: 4 of 11

Body - distance between flat phantom and EUT is 0 mm

Fig.3 EUT Back side to flat phantom

Fig.4 EUT Top side to flat phantom

Fig.5 EUT Bottom side to flat phantom

Unless otherwise stated the results shown in this test report refer only to the sample(s) tested and such sample(s) are retained for 90 days only.

台灣檢驗科技股份有限公司

No.134,Wu Kung Road, New Taipei Industrial Park, Wuku District, New Taipei City, Taiwan/新北市五股區新北產業園區五工路 134 號 f (886-2) 2298-0488 www.sas.com.tw

Rev:01

Page: 5 of 11

Body - distance between flat phantom and EUT is 0 mm