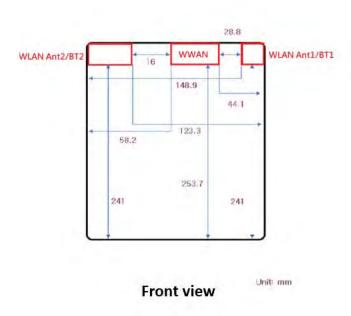

台灣檢驗科技股份有限公司

Rev:01

Page: 11 of 11

Fig.21 Antenna position of EUT

(P-sensors are colocated with WWAN/WLAN antennas)

- End of Report -

Unless otherwise stated the results shown in this test report refer only to the sample(s) tested and such sample(s) are retained for 90 days only.