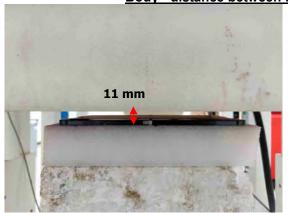

台灣檢驗科技股份有限公司

Rev:01

Page: 8 of 11

Body - distance between flat phantom and EUT is 11 mm

Fig.14 EUT Back side to flat phantom

Body - distance between flat phantom and EUT is 12 mm

Fig.15 EUT Right corner side to flat phantom