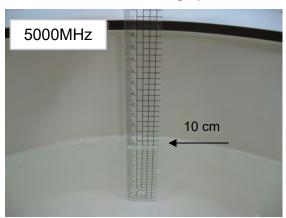

## Photograph of the Tissue Simulant Fluid Liquid Depth

Fig.2.1

Fig.2.2

Fig.2.3

Fig.2.4

Fig.2.5

Fig.2.6

Unless otherwise stated the results shown in this test report refer only to the sample(s) tested and such sample(s) are retained for 90 days only.