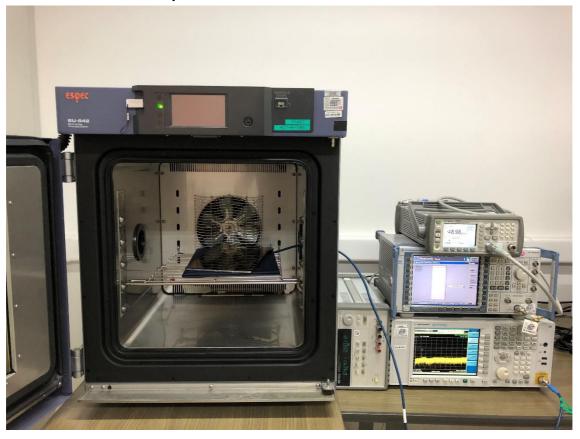

### Radiated spurious emissions & Restricted Band Edge (Below 1GHz)







HCT-RF-1907-FI001-P HCT-RF-1907-FI005-P HCT-RF-1907-FI002-P

HCT-RF-1907-FI003-P

HCT-RF-1907-FI004-P





HCT-RF-1907-FI001-P HCT-RF-1907-FI005-P HCT-RF-1907-FI002-P

HCT-RF-1907-FI003-P

HCT-RF-1907-FI004-P





HCT-RF-1907-FI001-P HCT-RF-1907-FI005-P HCT-RF-1907-FI002-P

HCT-RF-1907-FI003-P

HCT-RF-1907-FI004-P





File No. HCT-RF-1907-FI001-P

HCT-RF-1907-FI002-P

HCT-RF-1907-FI003-P

HCT-RF-1907-FI004-P

HCT-RF-1907-FI005-P















HCT-RF-1907-FI001-P HCT-RF-1907-FI005-P HCT-RF-1907-FI002-P

HCT-RF-1907-FI003-P

HCT-RF-1907-FI004-P









HCT-RF-1907-FI001-P HCT-RF-1907-FI005-P HCT-RF-1907-FI002-P

HCT-RF-1907-FI003-P

HCT-RF-1907-FI004-P



# 2. Conducted Test Setup Photo





# 3. DFS Test Setup Photo





# 4. AC Power Line Conducted Test Setup Photo

#### Stand alone





# Stand alone + Keyboard





# Stand alone + Charging Doc