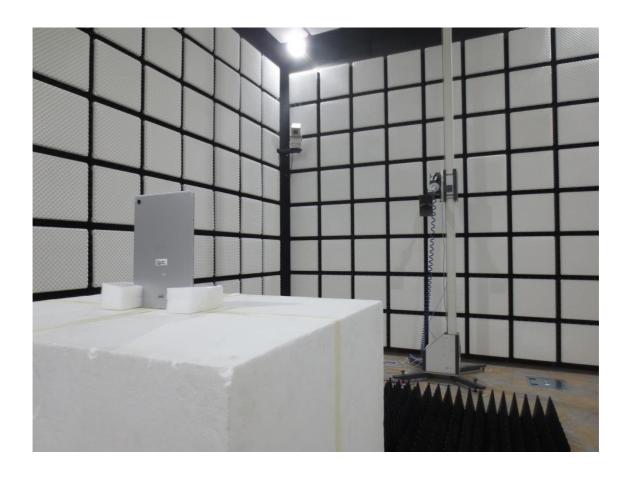

### 1. Radiated Test Setup Photo

Radiated spurious emissions & Restricted Band Edge (Above 1 GHz)