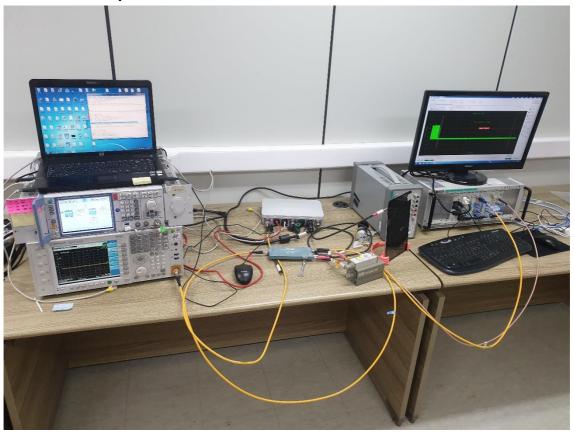

Radiated spurious emissions & Restricted Band Edge (Below 1GHz)







HCT-RF-1907-FI001-P HCT-RF-1907-FI005-P HCT-RF-1907-FI002-P

HCT-RF-1907-FI003-P

HCT-RF-1907-FI004-P





HCT-RF-1907-FI001-P HCT-RF-1907-FI005-P HCT-RF-1907-FI002-P

HCT-RF-1907-FI003-P

HCT-RF-1907-FI004-P





HCT-RF-1907-FI001-P HCT-RF-1907-FI005-P HCT-RF-1907-FI002-P

HCT-RF-1907-FI003-P

HCT-RF-1907-FI004-P





File No. HCT-RF-1907-FI001-P

HCT-RF-1907-FI002-P

HCT-RF-1907-FI003-P

HCT-RF-1907-FI004-P

HCT-RF-1907-FI005-P















HCT-RF-1907-FI001-P HCT-RF-1907-FI005-P HCT-RF-1907-FI002-P

HCT-RF-1907-FI003-P

HCT-RF-1907-FI004-P









HCT-RF-1907-FI001-P HCT-RF-1907-FI005-P HCT-RF-1907-FI002-P

HCT-RF-1907-FI003-P

HCT-RF-1907-FI004-P



# 2. Conducted Test Setup Photo





# 3. DFS Test Setup Photo





# 4. AC Power Line Conducted Test Setup Photo

#### Stand alone





# Stand alone + Keyboard





# Stand alone + Charging Doc