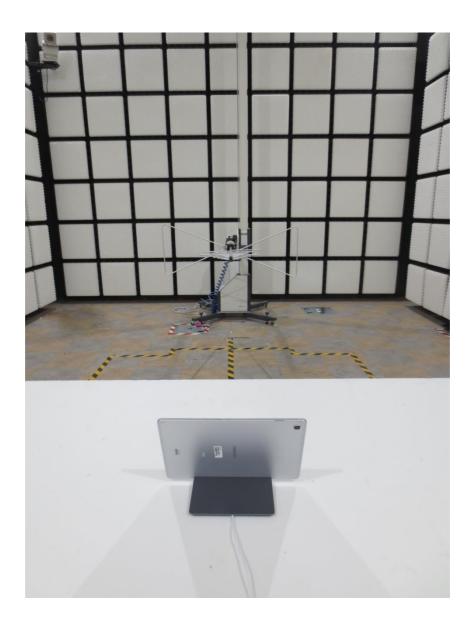

### 1. Radiated Test Setup Photo

Radiated spurious emissions & Restricted Band Edge (Above 1 GHz)

### Radiated spurious emissions & Restricted Band Edge (Below 1GHz)

HCT-RF-1907-FI001-P HCT-RF-1907-FI005-P HCT-RF-1907-FI002-P

HCT-RF-1907-FI003-P

HCT-RF-1907-FI004-P

HCT-RF-1907-FI001-P HCT-RF-1907-FI005-P HCT-RF-1907-FI002-P