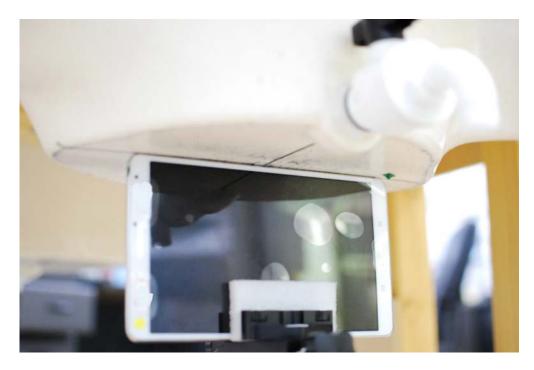

SAR Test Setup Photo 3: Right at 0.0 cm

| FCC ID A3LSMT700    | PCTEST          | SAR EVALUATION REPORT | SAMSUNG | Reviewed by:  Quality Manager |
|---------------------|-----------------|-----------------------|---------|-------------------------------|
| Test Dates:         | DUT Type:       |                       |         | APPENDIX F:                   |
| 04/14/14 - 04/21/14 | Portable Tablet |                       |         | Page 3 of 3                   |