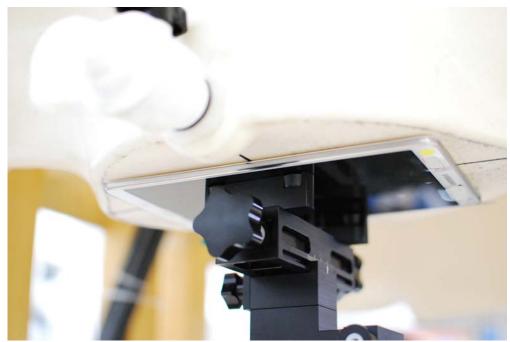

SAR Test Setup Photo 1: Back at 0.0 cm

SAR Test Setup Photo 2: Top at 0.0 cm

| FCC ID A3LSMT700    | PCTEST*         | SAR EVALUATION REPORT | SAMSUNG | Reviewed by:  Quality Manager |
|---------------------|-----------------|-----------------------|---------|-------------------------------|
| Test Dates:         | DUT Type:       |                       |         | APPENDIX F:                   |
| 04/14/14 - 04/21/14 | Portable Tablet |                       |         | Page 2 of 3                   |