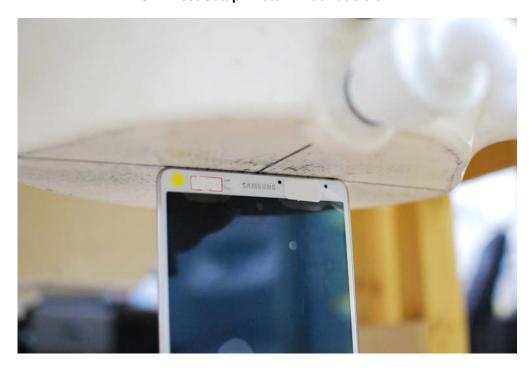

SAR Test Setup Photo 1: Back at 0.0 cm

SAR Test Setup Photo 2: Top at 0.0 cm

| FCC ID A3LSMT700    | PCTEST*         | SAR EVALUATION REPORT | SAMSUNG | Reviewed by:  Quality Manager |
|---------------------|-----------------|-----------------------|---------|-------------------------------|
| Test Dates:         | DUT Type:       |                       |         | APPENDIX F:                   |
| 04/14/14 - 04/21/14 | Portable Tablet |                       |         | Page 2 of 3                   |