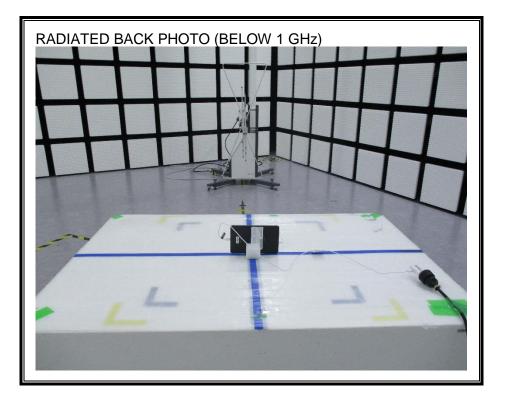

#### REPORT NO: 4788534512-E1V1 FCC ID: A3LSMT387AA RADIATED RF MEASUREMENT SETUP (BELOW 1 GHz)

Page 111 of 115

UL Korea, Ltd. Suwon Laboratory 218 Maeyeong-ro, Yeongtong-gu, Suwon-si, Gyeonggi-do, 16675, Korea TEL: (031) 337-9902 UL Korea, Ltd. Confidential