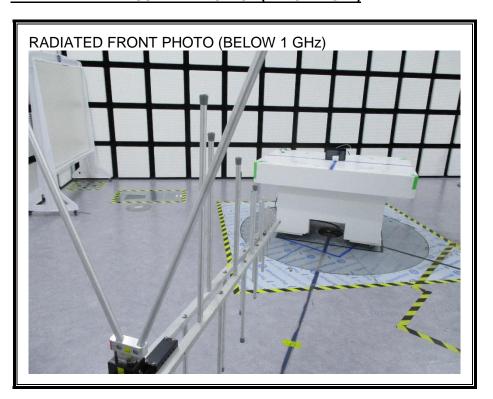

#### REPORT NO: 4788534512-E1V1 FCC ID: A3LSMT387AA RADIATED RF MEASUREMENT SETUP (BELOW 1 GHz)

Page 111 of 115

UL Korea, Ltd. Suwon Laboratory 218 Maeyeong-ro, Yeongtong-gu, Suwon-si, Gyeonggi-do, 16675, Korea TEL: (031) 337-9902 UL Korea, Ltd. Confidential