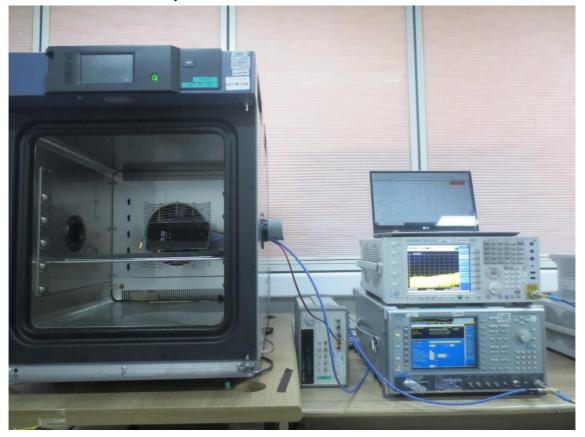

### 3. Conducted Test Setup Photo

| HCT-RF-2309-FC040-P |
|---------------------|
| HCT-RF-2310-FC022-P |
| HCT-RF-2310-FC027-P |
| HCT-RF-2310-FC032-P |
| HCT-RF-2310-FC037-P |
| HCT-RF-2310-FC042-P |
| HCT-RF-2310-FC047-P |