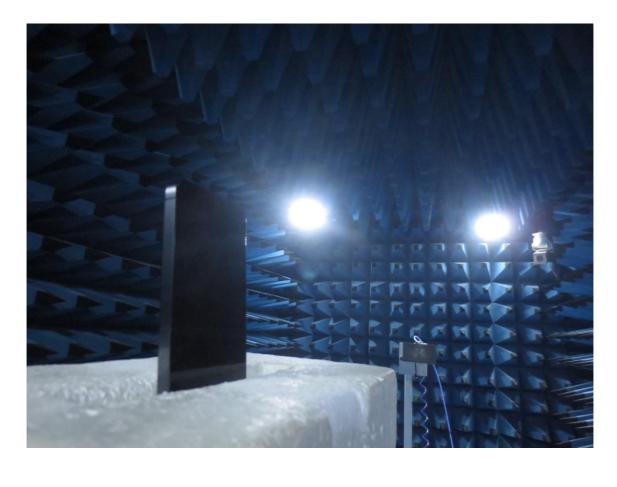

### 1. Radiated Test Setup Photo

|             | HCT-RF-2309-FC040-P |
|-------------|---------------------|
|             | HCT-RF-2310-FC022-P |
|             | HCT-RF-2310-FC027-P |
| File<br>No. | HCT-RF-2310-FC032-P |
|             | HCT-RF-2310-FC037-P |
|             | HCT-RF-2310-FC042-P |
|             | HCT-RF-2310-FC047-P |