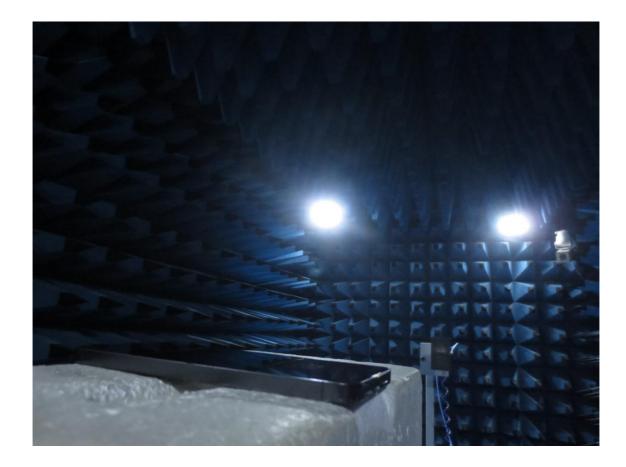

### 1. Radiated Test Setup Photo

|             | HCT-RF-2309-FC040-P |
|-------------|---------------------|
|             | HCT-RF-2310-FC022-P |
|             | HCT-RF-2310-FC027-P |
| File<br>No. | HCT-RF-2310-FC032-P |
|             | HCT-RF-2310-FC037-P |
|             | HCT-RF-2310-FC042-P |
|             | HCT-RF-2310-FC047-P |