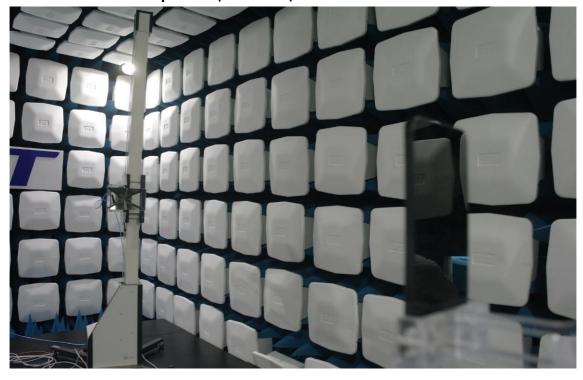

### 1. Radiated Test Setup Photo

|             | HCT-RF-2309-FC040-P |
|-------------|---------------------|
|             | HCT-RF-2310-FC022-P |
|             | HCT-RF-2310-FC027-P |
| File<br>No. | HCT-RF-2310-FC032-P |
|             | HCT-RF-2310-FC037-P |
|             | HCT-RF-2310-FC042-P |
|             | HCT-RF-2310-FC047-P |