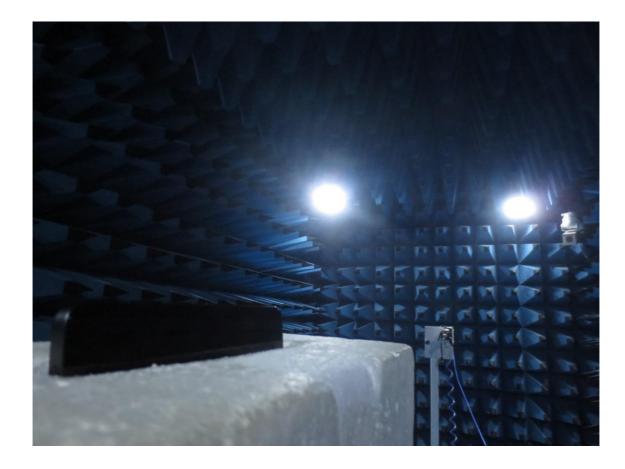

### 1. Radiated Test Setup Photo

|             | HCT-RF-2309-FC040-P |
|-------------|---------------------|
|             | HCT-RF-2310-FC022-P |
|             | HCT-RF-2310-FC027-P |
| File<br>No. | HCT-RF-2310-FC032-P |
|             | HCT-RF-2310-FC037-P |
|             | HCT-RF-2310-FC042-P |
|             | HCT-RF-2310-FC047-P |