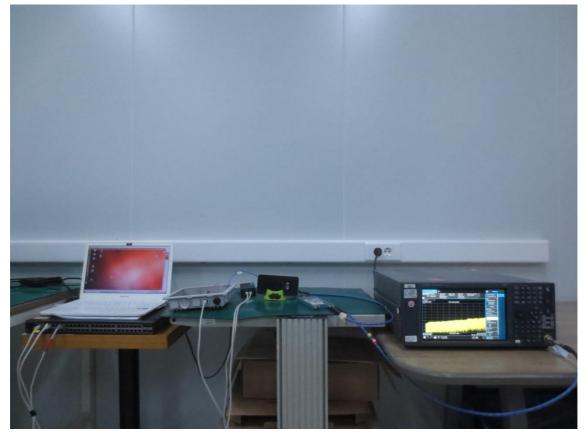

### 3. Conducted Test Setup Photo

| HCT-RF-2309-FC040-P |
|---------------------|
| HCT-RF-2310-FC022-P |
| HCT-RF-2310-FC027-P |
| HCT-RF-2310-FC032-P |
| HCT-RF-2310-FC037-P |
| HCT-RF-2310-FC042-P |
| HCT-RF-2310-FC047-P |