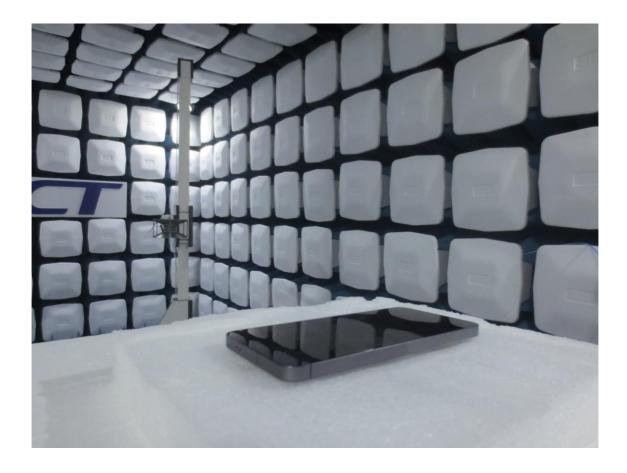

### 1. Radiated Test Setup Photo

|             | HCT-RF-2309-FC040-P |
|-------------|---------------------|
|             | HCT-RF-2310-FC022-P |
|             | HCT-RF-2310-FC027-P |
| File<br>No. | HCT-RF-2310-FC032-P |
|             | HCT-RF-2310-FC037-P |
|             | HCT-RF-2310-FC042-P |
|             | HCT-RF-2310-FC047-P |