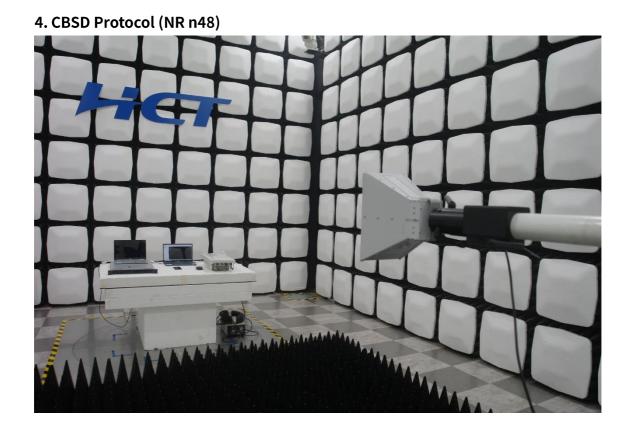

### 5. CBSD Protocol (LTE B48)

HCT-RF-2309-FC040-P HCT-RF-2310-FC022-P HCT-RF-2310-FC027-P HCT-RF-2310-FC032-P HCT-RF-2310-FC037-P HCT-RF-2310-FC042-P HCT-RF-2310-FC042-P

File

No.

HCT-RF-2309-FC041-P HCT-RF-2310-FC023-P HCT-RF-2310-FC028-P HCT-RF-2310-FC033-P HCT-RF-2310-FC038-P HCT-RF-2310-FC043-P HCT-RF-2310-FC048-P HCT-RF-2310-FC019-P HCT-RF-2310-FC024-P HCT-RF-2310-FC029-P HCT-RF-2310-FC034-P HCT-RF-2310-FC039-P HCT-RF-2310-FC044-P HCT-RF-2310-FC020-P HCT-RF-2310-FC030-P HCT-RF-2310-FC035-P HCT-RF-2310-FC040-P HCT-RF-2310-FC045-P HCT-RF-2310-FC050-P