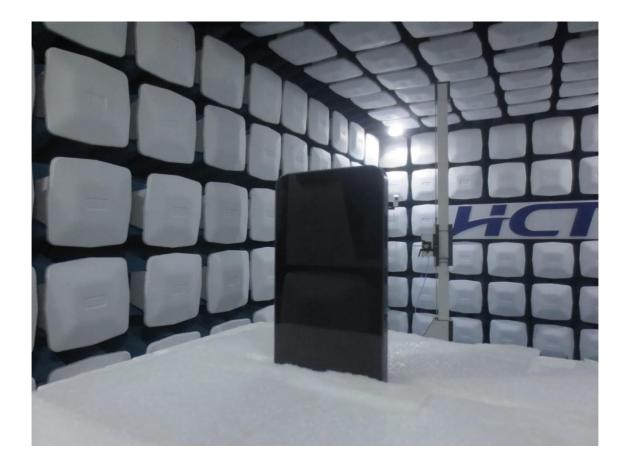

# 2. Radiated Test Setup Photo(mmWave)

|              | HCT-RF-2309-FC040-P | HCT-RF-2309-FC041-P | HCT-RF-2310-FC019-P | HCT-RF-2310-FC020-P | HCT-RF-2310-FC021-P |
|--------------|---------------------|---------------------|---------------------|---------------------|---------------------|
|              | HCT-RF-2310-FC022-P | HCT-RF-2310-FC023-P | HCT-RF-2310-FC024-P | HCT-RF-2310-FC025-P | HCT-RF-2310-FC026-P |
| <b>E</b> 'L. | HCT-RF-2310-FC027-P | HCT-RF-2310-FC028-P | HCT-RF-2310-FC029-P | HCT-RF-2310-FC030-P | HCT-RF-2310-FC031-P |
| File<br>No.  | HCT-RF-2310-FC032-P | HCT-RF-2310-FC033-P | HCT-RF-2310-FC034-P | HCT-RF-2310-FC035-P | HCT-RF-2310-FC036-P |
| 110.         | HCT-RF-2310-FC037-P | HCT-RF-2310-FC038-P | HCT-RF-2310-FC039-P | HCT-RF-2310-FC040-P | HCT-RF-2310-FC041-P |
|              | HCT-RF-2310-FC042-P | HCT-RF-2310-FC043-P | HCT-RF-2310-FC044-P | HCT-RF-2310-FC045-P | HCT-RF-2310-FC046-P |
|              | HCT-RF-2310-FC047-P | HCT-RF-2310-FC048-P | HCT-RF-2310-FC049-P | HCT-RF-2310-FC050-P |                     |