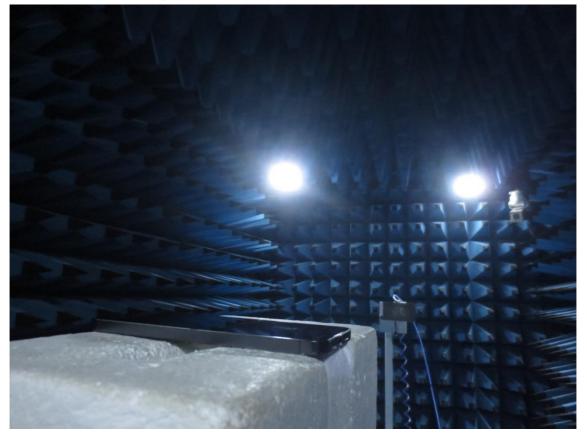

### 1. Radiated Test Setup Photo

|             | HCT-RF-2309-FC040-P |
|-------------|---------------------|
|             | HCT-RF-2310-FC022-P |
|             | HCT-RF-2310-FC027-P |
| File<br>No. | HCT-RF-2310-FC032-P |
|             | HCT-RF-2310-FC037-P |
|             | HCT-RF-2310-FC042-P |
|             | HCT-RF-2310-FC047-P |