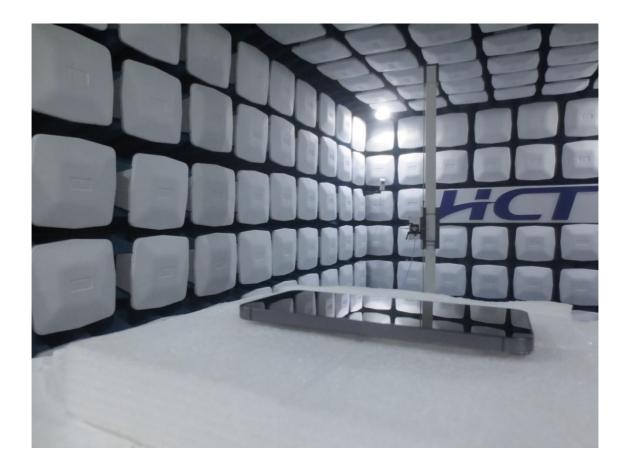

# 2. Radiated Test Setup Photo(mmWave)

|              | HCT-RF-2309-FC040-P | HCT-RF-2309-FC041-P | HCT-RF-2310-FC019-P | HCT-RF-2310-FC020-P | HCT-RF-2310-FC021-P |
|--------------|---------------------|---------------------|---------------------|---------------------|---------------------|
|              | HCT-RF-2310-FC022-P | HCT-RF-2310-FC023-P | HCT-RF-2310-FC024-P | HCT-RF-2310-FC025-P | HCT-RF-2310-FC026-P |
| <b>E</b> 'L. | HCT-RF-2310-FC027-P | HCT-RF-2310-FC028-P | HCT-RF-2310-FC029-P | HCT-RF-2310-FC030-P | HCT-RF-2310-FC031-P |
| File<br>No.  | HCT-RF-2310-FC032-P | HCT-RF-2310-FC033-P | HCT-RF-2310-FC034-P | HCT-RF-2310-FC035-P | HCT-RF-2310-FC036-P |
| 110.         | HCT-RF-2310-FC037-P | HCT-RF-2310-FC038-P | HCT-RF-2310-FC039-P | HCT-RF-2310-FC040-P | HCT-RF-2310-FC041-P |
|              | HCT-RF-2310-FC042-P | HCT-RF-2310-FC043-P | HCT-RF-2310-FC044-P | HCT-RF-2310-FC045-P | HCT-RF-2310-FC046-P |
|              | HCT-RF-2310-FC047-P | HCT-RF-2310-FC048-P | HCT-RF-2310-FC049-P | HCT-RF-2310-FC050-P |                     |