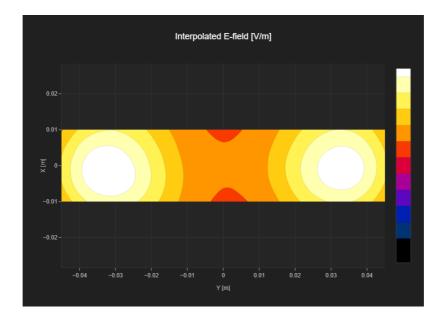

### **Grid Settings**

| Extent X [mm] | Extent Y [mm] | Step X [mm] | Step Y [mm] | Distance [mm] |
|---------------|---------------|-------------|-------------|---------------|
| 20.0          | 90.0          | 5.0         | 5.0         | 15.0          |

#### **Results**

| Dipole Type Dipole Serial |        | Dipole Serial Number | Emax [V/m] | Drift [dB] |
|---------------------------|--------|----------------------|------------|------------|
|                           | CD1880 | 1000                 | 84.7       | -0.01      |