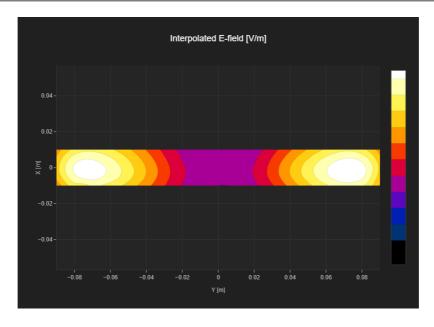

### **Grid Settings**

| Extent X [mm] | Extent Y [mm] | Step X [mm] | Step Y [mm] | Distance [mm] |
|---------------|---------------|-------------|-------------|---------------|
| 20.0          | 180.0         | 5.0         | 5.0         | 15.0          |

#### **Results**

| Dipole Type Dipole Se |       | Dipole Serial Number | Emax [V/m] | Drift [dB] |
|-----------------------|-------|----------------------|------------|------------|
|                       | CD835 | 1000                 | 103        | 0.06       |