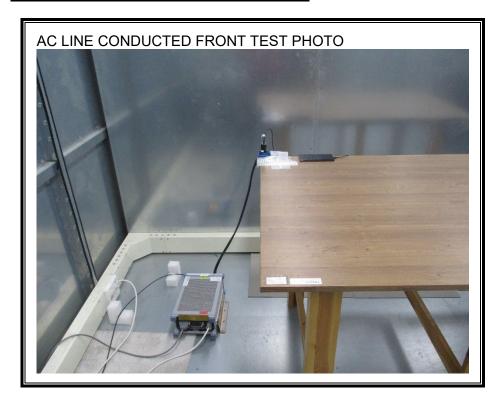

# 1. Appendix: UNLICENSED BAND SETUP PHOTOS(Conducted Test)

1) CONDUCTED RF MEASUREMENT SETUP (DTS, UNII, BLE)



2) CONDUCTED RF MEASUREMENT SETUP (Bluetooth)



#### 3) CONDUCTED RF MEASUREMENT SETUP (DFS)



### 4) CONDUCTED RF MEASUREMENT SETUP (NFC Stability)



# 5) CONDUCTED RF MEASUREMENT SETUP (CBP)



# 2. Appendix: UNLICENSED BAND SETUP PHOTOS(Radiated Test)

1) RADIATED RF MEASUREMENT SETUP (BELOW 1 GHz)





### 2) RADIATED RF MEASUREMENT SETUP (ABOVE 1 GHz)





### 3) RADIATED RF MEASUREMENT SETUP (NFC)





#### 4) RADIATED RF MEASUREMENT SET-UP (WPT)

















# 5) RADIATED RF MEASUREMENT SET-UP (UWB)





# 6) RADIATED RF MEASUREMENT SET-UP (Axis)







### 7) AC LINE CONDUCTED MEASUREMENT SETUP









**END OF TEST PHOTO**