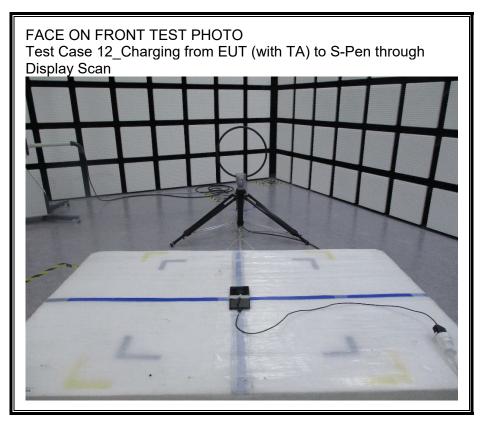

# 1. Appendix: UNLICENSED BAND SETUP PHOTOS(Conducted Test)

1) CONDUCTED RF MEASUREMENT SETUP (DTS, UNII, BLE)



2) CONDUCTED RF MEASUREMENT SETUP (Bluetooth)



#### 3) CONDUCTED RF MEASUREMENT SETUP (DFS)



### 4) CONDUCTED RF MEASUREMENT SETUP (NFC Stability)



# 5) CONDUCTED RF MEASUREMENT SETUP (CBP)



# 2. Appendix: UNLICENSED BAND SETUP PHOTOS(Radiated Test)

1) RADIATED RF MEASUREMENT SETUP (BELOW 1 GHz)





### 2) RADIATED RF MEASUREMENT SETUP (ABOVE 1 GHz)





### 3) RADIATED RF MEASUREMENT SETUP (NFC)





#### 4) RADIATED RF MEASUREMENT SET-UP (WPT)

















# 5) RADIATED RF MEASUREMENT SET-UP (UWB)





# 6) RADIATED RF MEASUREMENT SET-UP (Axis)







### 7) AC LINE CONDUCTED MEASUREMENT SETUP









**END OF TEST PHOTO**