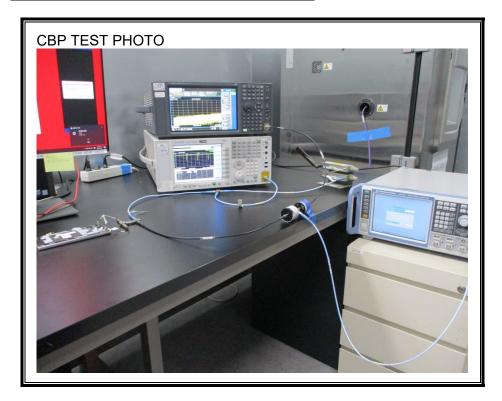

# 1. Appendix: UNLICENSED BAND SETUP PHOTOS(Conducted Test)

1) CONDUCTED RF MEASUREMENT SETUP (DTS, UNII, BLE)



2) CONDUCTED RF MEASUREMENT SETUP (Bluetooth)



#### 3) CONDUCTED RF MEASUREMENT SETUP (DFS)



### 4) CONDUCTED RF MEASUREMENT SETUP (NFC Stability)



# 5) CONDUCTED RF MEASUREMENT SETUP (CBP)



# 2. Appendix: UNLICENSED BAND SETUP PHOTOS(Radiated Test)

1) RADIATED RF MEASUREMENT SETUP (BELOW 1 GHz)





### 2) RADIATED RF MEASUREMENT SETUP (ABOVE 1 GHz)





### 3) RADIATED RF MEASUREMENT SETUP (NFC)





#### 4) RADIATED RF MEASUREMENT SET-UP (WPT)

















# 5) RADIATED RF MEASUREMENT SET-UP (UWB)





# 6) RADIATED RF MEASUREMENT SET-UP (Axis)







### 7) AC LINE CONDUCTED MEASUREMENT SETUP









**END OF TEST PHOTO**