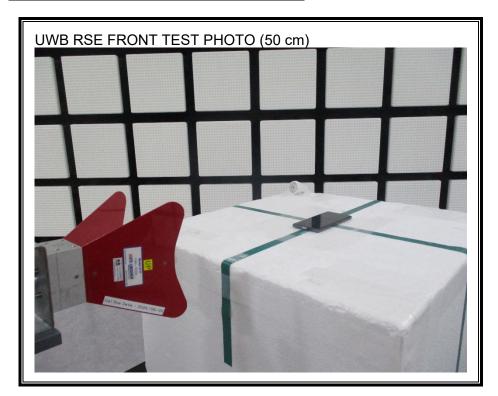

# 1. Appendix: UNLICENSED BAND SETUP PHOTOS(Conducted Test)

1) CONDUCTED RF MEASUREMENT SETUP (DTS, UNII, BLE)



2) CONDUCTED RF MEASUREMENT SETUP (Bluetooth)



#### 3) CONDUCTED RF MEASUREMENT SETUP (DFS)



### 4) CONDUCTED RF MEASUREMENT SETUP (NFC Stability)



# 5) CONDUCTED RF MEASUREMENT SETUP (CBP)



# 2. Appendix: UNLICENSED BAND SETUP PHOTOS(Radiated Test)

1) RADIATED RF MEASUREMENT SETUP (BELOW 1 GHz)





### 2) RADIATED RF MEASUREMENT SETUP (ABOVE 1 GHz)





### 3) RADIATED RF MEASUREMENT SETUP (NFC)





#### 4) RADIATED RF MEASUREMENT SET-UP (WPT)

















# 5) RADIATED RF MEASUREMENT SET-UP (UWB)





# 6) RADIATED RF MEASUREMENT SET-UP (Axis)







### 7) AC LINE CONDUCTED MEASUREMENT SETUP









**END OF TEST PHOTO**