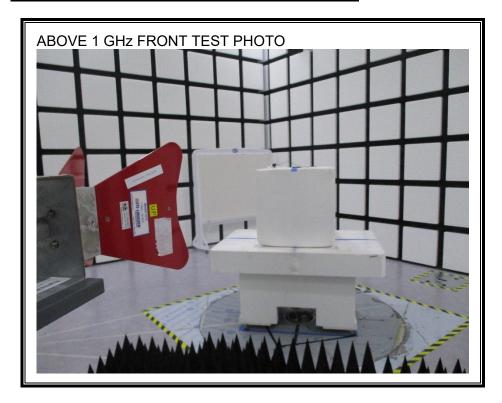

# 1. Appendix: UNLICENSED BAND SETUP PHOTOS(Conducted Test)

1) CONDUCTED RF MEASUREMENT SETUP (DTS, UNII, BLE)



2) CONDUCTED RF MEASUREMENT SETUP (Bluetooth)



#### 3) CONDUCTED RF MEASUREMENT SETUP (DFS)



### 4) CONDUCTED RF MEASUREMENT SETUP (NFC Stability)



# 5) CONDUCTED RF MEASUREMENT SETUP (CBP)



# 2. Appendix: UNLICENSED BAND SETUP PHOTOS(Radiated Test)

1) RADIATED RF MEASUREMENT SETUP (BELOW 1 GHz)





### 2) RADIATED RF MEASUREMENT SETUP (ABOVE 1 GHz)





### 3) RADIATED RF MEASUREMENT SETUP (NFC)





#### 4) RADIATED RF MEASUREMENT SET-UP (WPT)

















# 5) RADIATED RF MEASUREMENT SET-UP (UWB)





# 6) RADIATED RF MEASUREMENT SET-UP (Axis)







### 7) AC LINE CONDUCTED MEASUREMENT SETUP









**END OF TEST PHOTO**