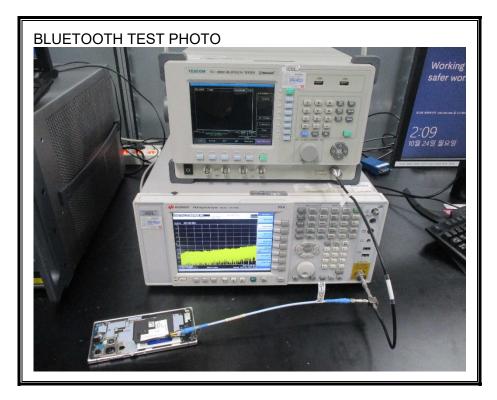

# 1. Appendix: UNLICENSED BAND SETUP PHOTOS(Conducted Test)

1) CONDUCTED RF MEASUREMENT SETUP (DTS, UNII, BLE)

2) CONDUCTED RF MEASUREMENT SETUP (Bluetooth)