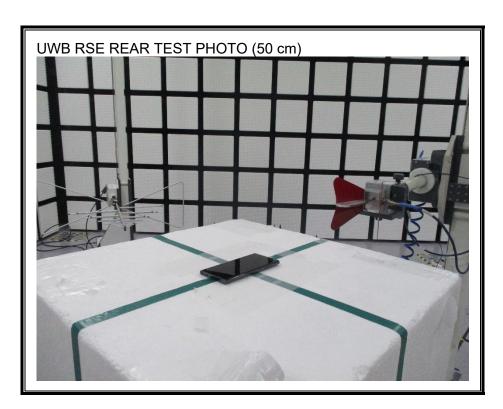

# 1. Appendix: UNLICENSED BAND SETUP PHOTOS(Conducted Test)

1) CONDUCTED RF MEASUREMENT SETUP (DTS, UNII, BLE)



2) CONDUCTED RF MEASUREMENT SETUP (Bluetooth)



#### 3) CONDUCTED RF MEASUREMENT SETUP (DFS)



### 4) CONDUCTED RF MEASUREMENT SETUP (NFC Stability)



# 5) CONDUCTED RF MEASUREMENT SETUP (CBP)



# 2. Appendix: UNLICENSED BAND SETUP PHOTOS(Radiated Test)

1) RADIATED RF MEASUREMENT SETUP (BELOW 1 GHz)





### 2) RADIATED RF MEASUREMENT SETUP (ABOVE 1 GHz)





### 3) RADIATED RF MEASUREMENT SETUP (NFC)





#### 4) RADIATED RF MEASUREMENT SET-UP (WPT)

















# 5) RADIATED RF MEASUREMENT SET-UP (UWB)





# 6) RADIATED RF MEASUREMENT SET-UP (Axis)







### 7) AC LINE CONDUCTED MEASUREMENT SETUP









**END OF TEST PHOTO**