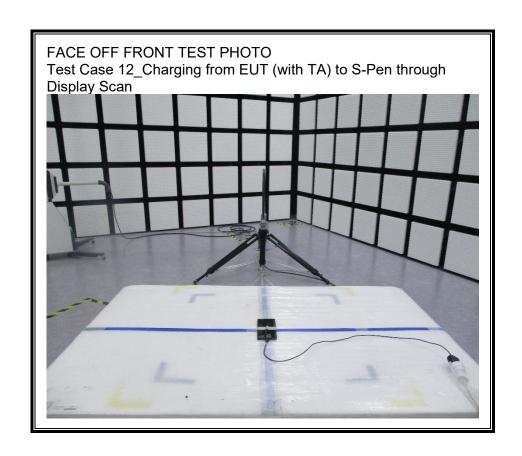

# 1. Appendix: UNLICENSED BAND SETUP PHOTOS(Conducted Test)

1) CONDUCTED RF MEASUREMENT SETUP (DTS, UNII, BLE)



2) CONDUCTED RF MEASUREMENT SETUP (Bluetooth)



#### 3) CONDUCTED RF MEASUREMENT SETUP (DFS)



### 4) CONDUCTED RF MEASUREMENT SETUP (NFC Stability)



# 5) CONDUCTED RF MEASUREMENT SETUP (CBP)



# 2. Appendix: UNLICENSED BAND SETUP PHOTOS(Radiated Test)

1) RADIATED RF MEASUREMENT SETUP (BELOW 1 GHz)





### 2) RADIATED RF MEASUREMENT SETUP (ABOVE 1 GHz)





### 3) RADIATED RF MEASUREMENT SETUP (NFC)





#### 4) RADIATED RF MEASUREMENT SET-UP (WPT)

















# 5) RADIATED RF MEASUREMENT SET-UP (UWB)





# 6) RADIATED RF MEASUREMENT SET-UP (Axis)







### 7) AC LINE CONDUCTED MEASUREMENT SETUP









**END OF TEST PHOTO**