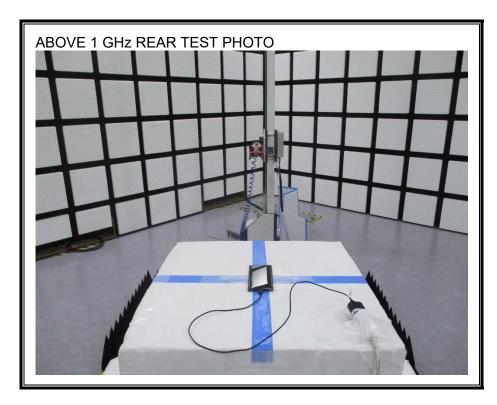

# 1. Appendix: UNLICENSED BAND SETUP PHOTOS(Conducted Test)

1) CONDUCTED RF MEASUREMENT SETUP (DTS, UNII, BLE)



2) CONDUCTED RF MEASUREMENT SETUP (Bluetooth)



#### 3) CONDUCTED RF MEASUREMENT SETUP (DFS)



### 4) CONDUCTED RF MEASUREMENT SETUP (NFC Stability)



# 5) CONDUCTED RF MEASUREMENT SETUP (CBP)



# 2. Appendix: UNLICENSED BAND SETUP PHOTOS(Radiated Test)

1) RADIATED RF MEASUREMENT SETUP (BELOW 1 GHz)





### 2) RADIATED RF MEASUREMENT SETUP (ABOVE 1 GHz)





### 3) RADIATED RF MEASUREMENT SETUP (NFC)





#### 4) RADIATED RF MEASUREMENT SET-UP (WPT)

















# 5) RADIATED RF MEASUREMENT SET-UP (UWB)





# 6) RADIATED RF MEASUREMENT SET-UP (Axis)







### 7) AC LINE CONDUCTED MEASUREMENT SETUP









**END OF TEST PHOTO**