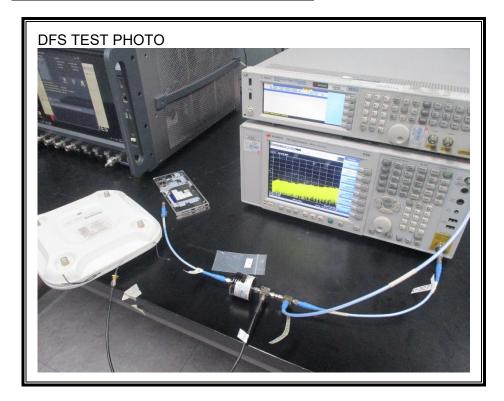

# 1. Appendix: UNLICENSED BAND SETUP PHOTOS(Conducted Test)

1) CONDUCTED RF MEASUREMENT SETUP (DTS, UNII, BLE)



2) CONDUCTED RF MEASUREMENT SETUP (Bluetooth)



#### 3) CONDUCTED RF MEASUREMENT SETUP (DFS)



### 4) CONDUCTED RF MEASUREMENT SETUP (NFC Stability)



# 5) CONDUCTED RF MEASUREMENT SETUP (CBP)



# 2. Appendix: UNLICENSED BAND SETUP PHOTOS(Radiated Test)

1) RADIATED RF MEASUREMENT SETUP (BELOW 1 GHz)





### 2) RADIATED RF MEASUREMENT SETUP (ABOVE 1 GHz)





### 3) RADIATED RF MEASUREMENT SETUP (NFC)





#### 4) RADIATED RF MEASUREMENT SET-UP (WPT)

















# 5) RADIATED RF MEASUREMENT SET-UP (UWB)





# 6) RADIATED RF MEASUREMENT SET-UP (Axis)







### 7) AC LINE CONDUCTED MEASUREMENT SETUP









**END OF TEST PHOTO**