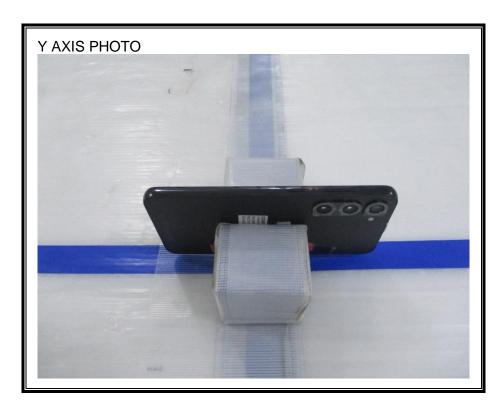

# 1. Appendix: UNLICENSED BAND SETUP PHOTOS(Conducted Test)

1) CONDUCTED RF MEASUREMENT SETUP (DTS, UNII, BLE)



2) CONDUCTED RF MEASUREMENT SETUP (Bluetooth)



#### 3) CONDUCTED RF MEASUREMENT SETUP (DFS)



#### 4) CONDUCTED RF MEASUREMENT SETUP (NFC Stability)



# 5) CONDUCTED RF MEASUREMENT SETUP (CBP)



# 2. Appendix: UNLICENSED BAND SETUP PHOTOS(Radiated Test)

1) RADIATED RF MEASUREMENT SETUP (BELOW 1 GHz)





### 2) RADIATED RF MEASUREMENT SETUP (ABOVE 1 GHz)





# 3) RADIATED RF MEASUREMENT SETUP (NFC)





# 4) RADIATED RF MEASUREMENT SET-UP (WPT)





### 5) RADIATED RF MEASUREMENT SET-UP (UWB)





# 6) RADIATED RF MEASUREMENT SET-UP (Axis)







### 7) AC LINE CONDUCTED MEASUREMENT SETUP





**END OF TEST PHOTO**