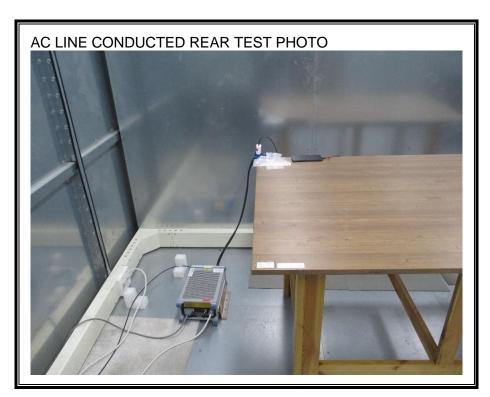

# 1. Appendix: UNLICENSED BAND SETUP PHOTOS(Conducted Test)

1) CONDUCTED RF MEASUREMENT SETUP (DTS, UNII, BLE)



2) CONDUCTED RF MEASUREMENT SETUP (Bluetooth)



#### 3) CONDUCTED RF MEASUREMENT SETUP (DFS)



#### 4) CONDUCTED RF MEASUREMENT SETUP (NFC Stability)



# 5) CONDUCTED RF MEASUREMENT SETUP (CBP)



# 2. Appendix: UNLICENSED BAND SETUP PHOTOS(Radiated Test)

1) RADIATED RF MEASUREMENT SETUP (BELOW 1 GHz)





### 2) RADIATED RF MEASUREMENT SETUP (ABOVE 1 GHz)





# 3) RADIATED RF MEASUREMENT SETUP (NFC)





# 4) RADIATED RF MEASUREMENT SET-UP (WPT)





### 5) RADIATED RF MEASUREMENT SET-UP (UWB)





# 6) RADIATED RF MEASUREMENT SET-UP (Axis)







### 7) AC LINE CONDUCTED MEASUREMENT SETUP





**END OF TEST PHOTO**