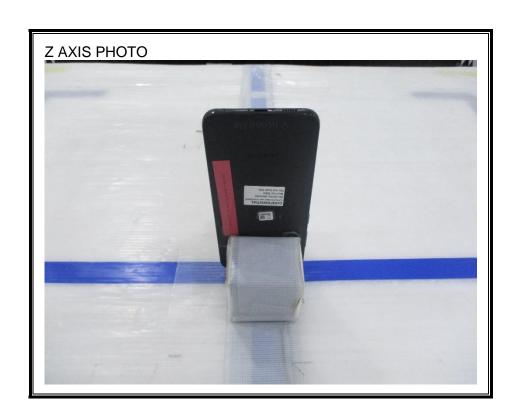

# 1. Appendix: UNLICENSED BAND SETUP PHOTOS(Conducted Test)

1) CONDUCTED RF MEASUREMENT SETUP (DTS, UNII, BLE)



2) CONDUCTED RF MEASUREMENT SETUP (Bluetooth)



#### 3) CONDUCTED RF MEASUREMENT SETUP (DFS)



#### 4) CONDUCTED RF MEASUREMENT SETUP (NFC Stability)



# 5) CONDUCTED RF MEASUREMENT SETUP (CBP)



# 2. Appendix: UNLICENSED BAND SETUP PHOTOS(Radiated Test)

1) RADIATED RF MEASUREMENT SETUP (BELOW 1 GHz)





### 2) RADIATED RF MEASUREMENT SETUP (ABOVE 1 GHz)





# 3) RADIATED RF MEASUREMENT SETUP (NFC)





# 4) RADIATED RF MEASUREMENT SET-UP (WPT)





### 5) RADIATED RF MEASUREMENT SET-UP (UWB)





# 6) RADIATED RF MEASUREMENT SET-UP (Axis)







### 7) AC LINE CONDUCTED MEASUREMENT SETUP





**END OF TEST PHOTO**