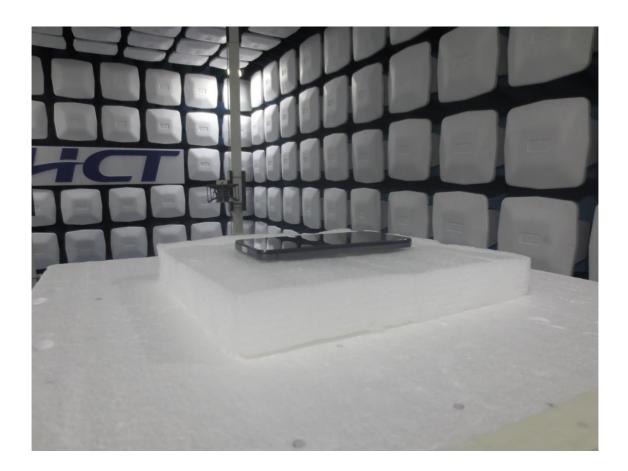

|--------------|------------------|-----------------|
| 0            | October 28, 2022 | Initial Release |

|      | HCT-RF-2209-FC007-P | HCT-RF-2210-FC010-P | HCT-RF-2210-FC011-P | HCT-RF-2210-FC012-P | HCT-RF-2210-FC013-P |
|------|---------------------|---------------------|---------------------|---------------------|---------------------|
| File | HCT-RF-2210-FC014-P | HCT-RF-2210-FC015-P | HCT-RF-2210-FC016-P | HCT-RF-2210-FC017-P | HCT-RF-2210-FC018-P |
| No.  | HCT-RF-2210-FC019-P | HCT-RF-2210-FC020-P | HCT-RF-2210-FC021-P | HCT-RF-2210-FC022-P | HCT-RF-2210-FC023-P |
|      | HCT-RF-2210-FC024-P |                     |                     |                     |                     |





## 1. Radiated Test Setup Photo



















































































































## 2. Conducted Test Setup Photo