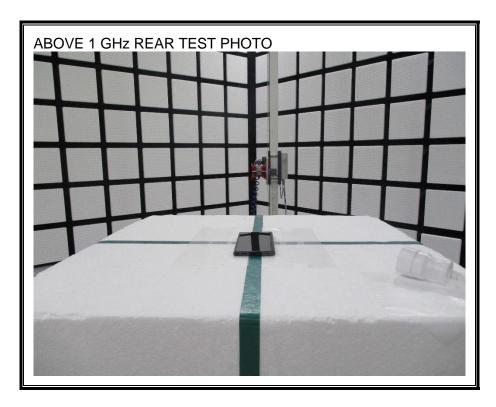

# 1. Appendix: UNLICENSED BAND SETUP PHOTOS(Conducted Test)

1) CONDUCTED RF MEASUREMENT SETUP (DTS, UNII, BLE)



2) CONDUCTED RF MEASUREMENT SETUP (Bluetooth)



#### 3) CONDUCTED RF MEASUREMENT SETUP (DFS)



#### 4) CONDUCTED RF MEASUREMENT SETUP (NFC Stability)



## 2. Appendix: UNLICENSED BAND SETUP PHOTOS(Radiated Test)

1) RADIATED RF MEASUREMENT SETUP (BELOW 1 GHz)





### 2) RADIATED RF MEASUREMENT SETUP (ABOVE 1 GHz)





### 3) RADIATED RF MEASUREMENT SETUP (NFC)





### 4) RADIATED RF MEASUREMENT SETUP (WPT)





### 5) RADIATED RF MEASUREMENT SETUP (UWB)





## 6) RADIATED RF MEASUREMENT SET-UP (Axis)







#### 7) AC LINE CONDUCTED MEASUREMENT SETUP









## **END OF TEST PHOTO**