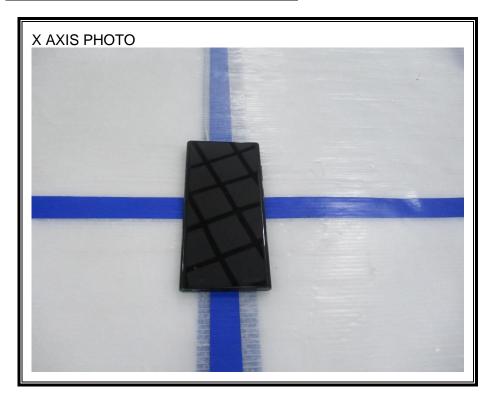

# 1. Appendix: UNLICENSED BAND SETUP PHOTOS(Conducted Test)

1) CONDUCTED RF MEASUREMENT SETUP (DTS, UNII, BLE)



2) CONDUCTED RF MEASUREMENT SETUP (Bluetooth)



#### 3) CONDUCTED RF MEASUREMENT SETUP (DFS)



#### 4) CONDUCTED RF MEASUREMENT SETUP (NFC Stability)



## 2. Appendix: UNLICENSED BAND SETUP PHOTOS(Radiated Test)

1) RADIATED RF MEASUREMENT SETUP (BELOW 1 GHz)





### 2) RADIATED RF MEASUREMENT SETUP (ABOVE 1 GHz)





### 3) RADIATED RF MEASUREMENT SETUP (NFC)





### 4) RADIATED RF MEASUREMENT SETUP (WPT)





### 5) RADIATED RF MEASUREMENT SETUP (UWB)





## 6) RADIATED RF MEASUREMENT SET-UP (Axis)







#### 7) AC LINE CONDUCTED MEASUREMENT SETUP









## **END OF TEST PHOTO**