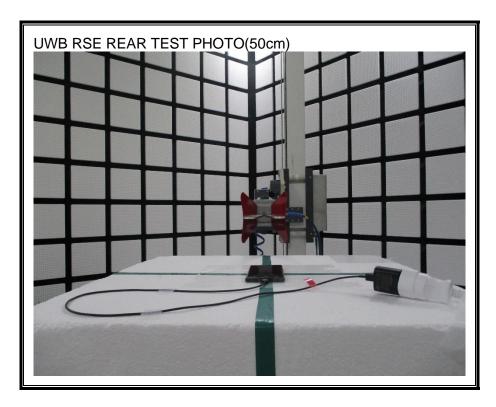

# 1. Appendix: UNLICENSED BAND SETUP PHOTOS(Conducted Test)

1) CONDUCTED RF MEASUREMENT SETUP (DTS, UNII, BLE)



2) CONDUCTED RF MEASUREMENT SETUP (Bluetooth)



#### 3) CONDUCTED RF MEASUREMENT SETUP (DFS)



#### 4) CONDUCTED RF MEASUREMENT SETUP (NFC Stability)



## 2. Appendix: UNLICENSED BAND SETUP PHOTOS(Radiated Test)

1) RADIATED RF MEASUREMENT SETUP (BELOW 1 GHz)





### 2) RADIATED RF MEASUREMENT SETUP (ABOVE 1 GHz)





### 3) RADIATED RF MEASUREMENT SETUP (NFC)





### 4) RADIATED RF MEASUREMENT SETUP (WPT)





### 5) RADIATED RF MEASUREMENT SETUP (UWB)





## 6) RADIATED RF MEASUREMENT SET-UP (Axis)







#### 7) AC LINE CONDUCTED MEASUREMENT SETUP









## **END OF TEST PHOTO**