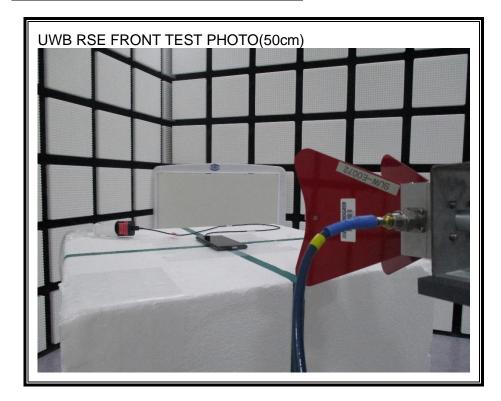

# 1. Appendix: UNLICENSED BAND SETUP PHOTOS(Conducted Test)

1) CONDUCTED RF MEASUREMENT SETUP (DTS, UNII, BLE)



2) CONDUCTED RF MEASUREMENT SETUP (Bluetooth)



#### 3) CONDUCTED RF MEASUREMENT SETUP (DFS)



#### 4) CONDUCTED RF MEASUREMENT SETUP (NFC Stability)



## 2. Appendix: UNLICENSED BAND SETUP PHOTOS(Radiated Test)

1) RADIATED RF MEASUREMENT SETUP (BELOW 1 GHz)





### 2) RADIATED RF MEASUREMENT SETUP (ABOVE 1 GHz)





### 3) RADIATED RF MEASUREMENT SETUP (NFC)





### 4) RADIATED RF MEASUREMENT SETUP (WPT)





### 5) RADIATED RF MEASUREMENT SETUP (UWB)





## 6) RADIATED RF MEASUREMENT SET-UP (Axis)







#### 7) AC LINE CONDUCTED MEASUREMENT SETUP









## **END OF TEST PHOTO**