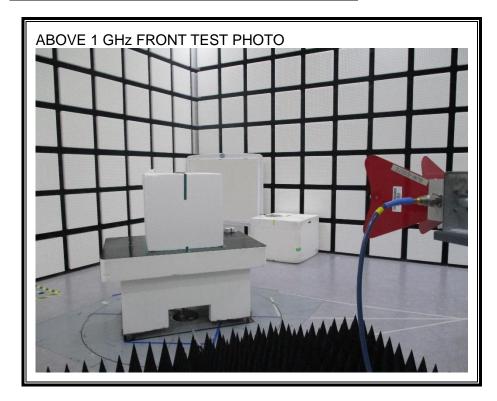

# 1. Appendix: UNLICENSED BAND SETUP PHOTOS(Conducted Test)

1) CONDUCTED RF MEASUREMENT SETUP (DTS, UNII, BLE)



2) CONDUCTED RF MEASUREMENT SETUP (Bluetooth)



#### 3) CONDUCTED RF MEASUREMENT SETUP (DFS)



#### 4) CONDUCTED RF MEASUREMENT SETUP (NFC Stability)



## 2. Appendix: UNLICENSED BAND SETUP PHOTOS(Radiated Test)

1) RADIATED RF MEASUREMENT SETUP (BELOW 1 GHz)





### 2) RADIATED RF MEASUREMENT SETUP (ABOVE 1 GHz)





### 3) RADIATED RF MEASUREMENT SETUP (NFC)





### 4) RADIATED RF MEASUREMENT SETUP (WPT)





### 5) RADIATED RF MEASUREMENT SETUP (UWB)





## 6) RADIATED RF MEASUREMENT SET-UP (Axis)







#### 7) AC LINE CONDUCTED MEASUREMENT SETUP









## **END OF TEST PHOTO**