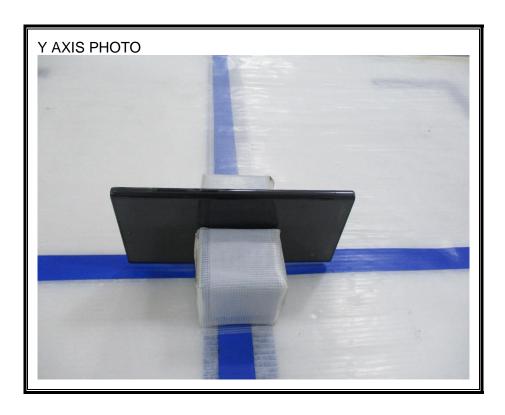

# 1. Appendix: UNLICENSED BAND SETUP PHOTOS(Conducted Test)

1) CONDUCTED RF MEASUREMENT SETUP (DTS, UNII, BLE)



2) CONDUCTED RF MEASUREMENT SETUP (Bluetooth)



#### 3) CONDUCTED RF MEASUREMENT SETUP (DFS)



#### 4) CONDUCTED RF MEASUREMENT SETUP (NFC Stability)



## 2. Appendix: UNLICENSED BAND SETUP PHOTOS(Radiated Test)

1) RADIATED RF MEASUREMENT SETUP (BELOW 1 GHz)





### 2) RADIATED RF MEASUREMENT SETUP (ABOVE 1 GHz)





### 3) RADIATED RF MEASUREMENT SETUP (NFC)





### 4) RADIATED RF MEASUREMENT SETUP (WPT)





### 5) RADIATED RF MEASUREMENT SETUP (UWB)





## 6) RADIATED RF MEASUREMENT SET-UP (Axis)







#### 7) AC LINE CONDUCTED MEASUREMENT SETUP









## **END OF TEST PHOTO**