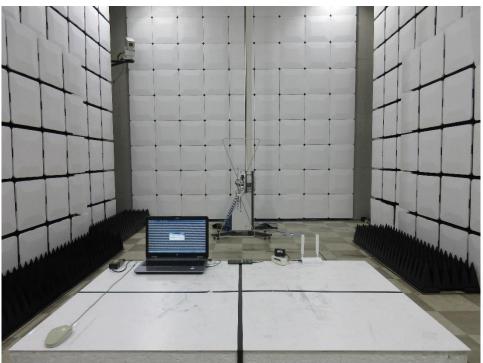

## A.2 Radiated Emission below 1 🕀

[EUT+NOTEBOOK PC] USB Data Communication with PC (from internal memory data)