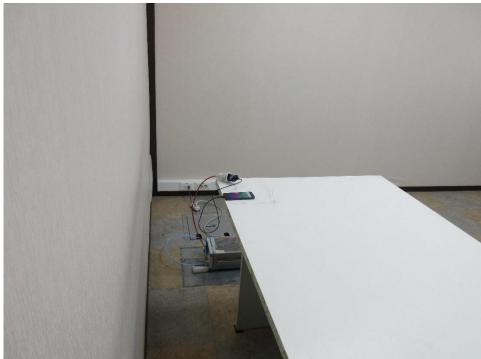

## A.1. Conducted Emission

[EUT+NOTEBOOK PC] USB Data Communication with PC (from internal memory data)

[EUT+TA] Rear Camera + Cellular receiver (LTE B5 Middle Ch) / Front Camera

[EUT+TA] Video + Audio playback from internal memory