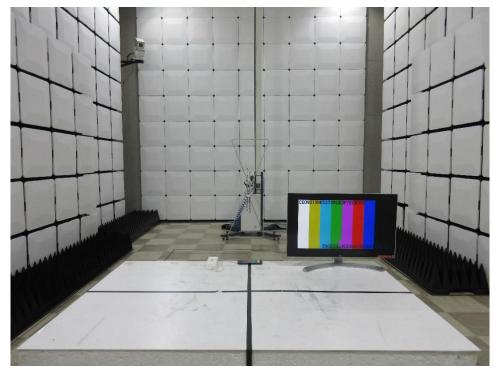

# APPENDIX A. Test Setup Photo

# 1. Revision History

| Rev. No. | Issue Date        | Description           |
|----------|-------------------|-----------------------|
| 0        | December 16, 2021 | First approval report |

## 2. Test Setup Photo No.

| No. | File No.            |
|-----|---------------------|
| 0   | HCT-EM-2112-FC002-P |



## A.1. Conducted Emission

[EUT+NOTEBOOK PC] USB Data Communication with PC (from internal memory data)









[EUT+TA] Rear Camera + Cellular receiver (LTE B5 Middle Ch) / Front Camera





[EUT+TA] Video + Audio playback from internal memory





## A.2 Radiated Emission below 1 🕀



[EUT+NOTEBOOK PC] USB Data Communication with PC (from internal memory data)





### [EUT+LED Monitor] Video + Audio playback from internal memory + DisplayPort







### [EUT+Earphone] Front Camera







[EUT+TA] Rear Camera





## A.3 Radiated Emission above 1 🕮

#### 1 GHz to 18 GHz

[EUT+NOTEBOOK PC] USB Data Communication with PC (from internal memory data)





File No. HCT-EM-2112-FC002P





### [EUT+LED Monitor] Video + Audio playback from internal memory + DisplayPort







### [EUT+Earphone] Front Camera







[EUT+TA] Rear Camera



#### 18 GHz to 30 GHz



[EUT+NOTEBOOK PC] USB Data Communication with PC (from internal memory data)





[EUT+LED Monitor] Video + Audio playback from internal memory + DisplayPort







### [EUT+Earphone] Front Camera







[EUT+TA] Rear Camera



End of report