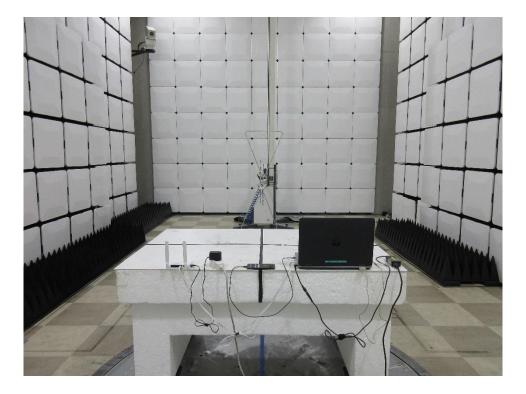

#### 1 GHz to 18 GHz

[EUT+NOTEBOOK PC] USB Data Communication with PC (from internal memory data)

File No. HCT-EM-2112-FC002P