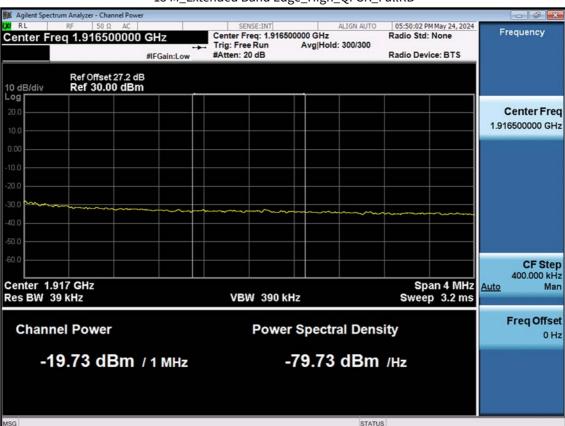

### 20 M\_Extended Band Edge\_Low\_QPSK\_FullRB

F-TP22-03 (Rev. 06) Page 314 of 318

F-TP22-03 (Rev. 06) Page 315 of 318

F-TP22-03 (Rev. 06) Page 316 of 318