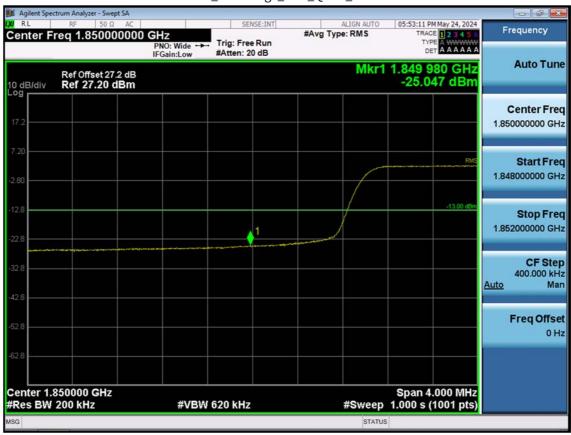

F-TP22-03 (Rev. 06) Page 310 of 318





### 15 M\_Extended Band Edge\_High\_QPSK\_FullRB

F-TP22-03 (Rev. 06) Page 311 of 318



## 20 M\_Band Edge\_Low\_QPSK\_1RB



F-TP22-03 (Rev. 06) Page 312 of 318



# 20 M\_Band Edge\_Low\_QPSK\_FullRB



F-TP22-03 (Rev. 06) Page 313 of 318





### 20 M\_Extended Band Edge\_Low\_QPSK\_FullRB

F-TP22-03 (Rev. 06) Page 314 of 318





F-TP22-03 (Rev. 06) Page 315 of 318





F-TP22-03 (Rev. 06) Page 316 of 318





### 20 M\_Extended Band Edge\_High\_QPSK\_FullRB

F-TP22-03 (Rev. 06) Page 317 of 318



# 12. ANNEX A\_ TEST SETUP PHOTO

Please refer to test setup photo file no. as follows;

| No. | Description         |
|-----|---------------------|
| 1   | HCT-RF-2407-FC025-P |

F-TP22-03 (Rev. 06) Page 318 of 318