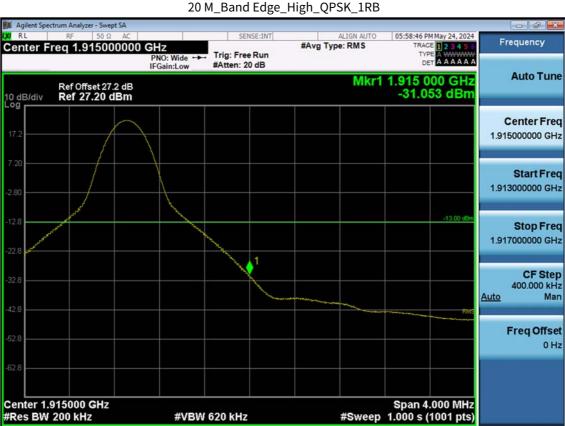

### 20 M\_Extended Band Edge\_High\_QPSK\_FullRB

F-TP22-03 (Rev. 06) Page 317 of 318