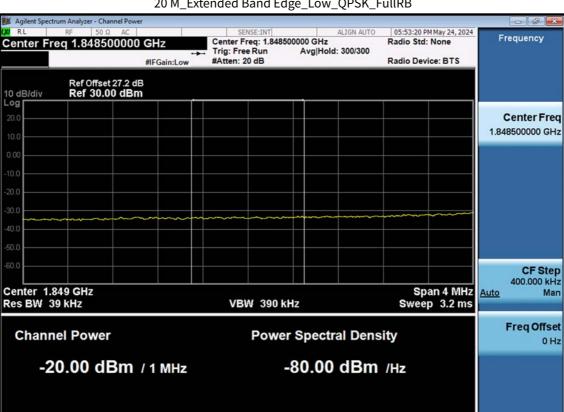

### 20 M\_Extended Band Edge\_Low\_QPSK\_FullRB

F-TP22-03 (Rev. 06) Page 314 of 318

F-TP22-03 (Rev. 06) Page 315 of 318

F-TP22-03 (Rev. 06) Page 316 of 318