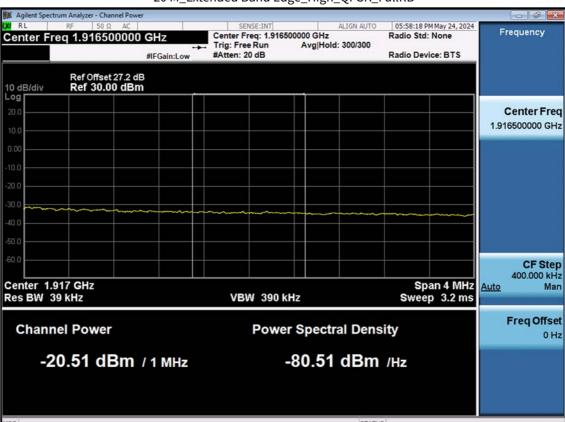

### 20 M\_Extended Band Edge\_High\_QPSK\_FullRB

F-TP22-03 (Rev. 06) Page 317 of 318