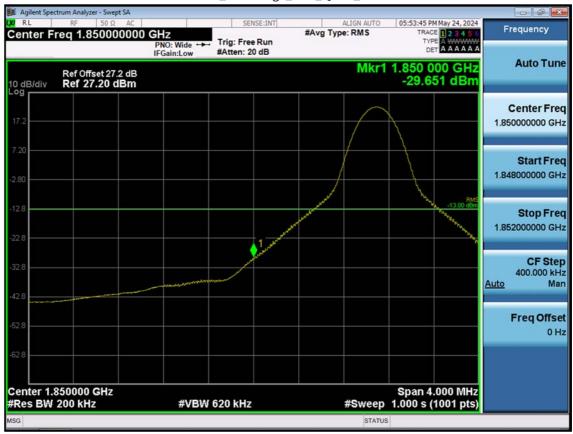

F-TP22-03 (Rev. 06) Page 310 of 318





### 15 M\_Extended Band Edge\_High\_QPSK\_FullRB

F-TP22-03 (Rev. 06) Page 311 of 318



## 20 M\_Band Edge\_Low\_QPSK\_1RB



F-TP22-03 (Rev. 06) Page 312 of 318



# 20 M\_Band Edge\_Low\_QPSK\_FullRB



F-TP22-03 (Rev. 06) Page 313 of 318





### 20 M\_Extended Band Edge\_Low\_QPSK\_FullRB

F-TP22-03 (Rev. 06) Page 314 of 318





F-TP22-03 (Rev. 06) Page 315 of 318





F-TP22-03 (Rev. 06) Page 316 of 318





### 20 M\_Extended Band Edge\_High\_QPSK\_FullRB

F-TP22-03 (Rev. 06) Page 317 of 318



# 12. ANNEX A\_ TEST SETUP PHOTO

Please refer to test setup photo file no. as follows;

| No. | Description         |
|-----|---------------------|
| 1   | HCT-RF-2407-FC025-P |

F-TP22-03 (Rev. 06) Page 318 of 318