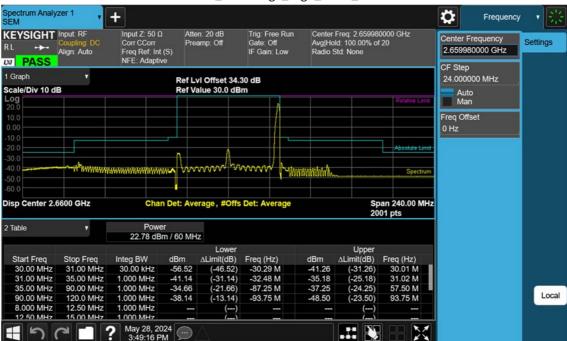

# 50 M\_Band Edge\_Lower\_Low\_BPSK\_FullRB(1)

F-TP22-03 (Rev. 06) Page 356 of 420

50 M\_Band Edge\_Upper\_Low\_BPSK\_FullRB(1)

F-TP22-03 (Rev. 06) Page 357 of 420

50 M\_Band Edge\_Lower\_Low\_BPSK\_1RB(2)