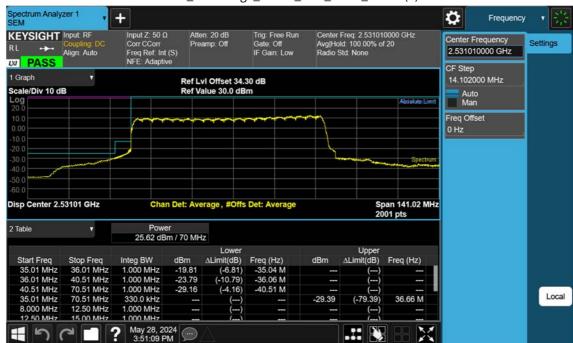

# 50 M\_Band Edge\_Lower\_Low\_BPSK\_FullRB(1)

F-TP22-03 (Rev. 06) Page 356 of 420

50 M\_Band Edge\_Upper\_Low\_BPSK\_FullRB(1)

F-TP22-03 (Rev. 06) Page 357 of 420

50 M\_Band Edge\_Lower\_Low\_BPSK\_1RB(2)

F-TP22-03 (Rev. 06) Page 358 of 420

50 M\_Band Edge\_Upper\_Low\_BPSK\_1RB(2)

F-TP22-03 (Rev. 06) Page 359 of 420

50 M\_Band Edge\_Lower\_Low\_BPSK\_FullRB(2)

F-TP22-03 (Rev. 06) Page 360 of 420

50 M\_Band Edge\_Upper\_Low\_BPSK\_FullRB(2)