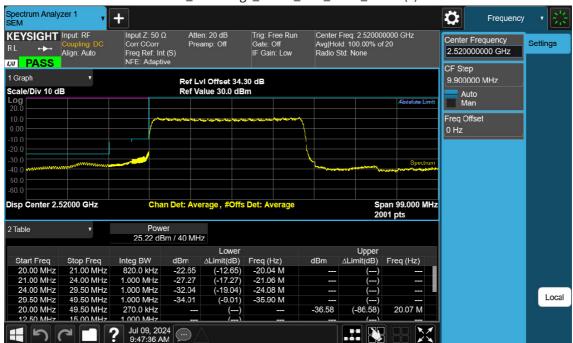

40 M \_Band Edge\_Upper\_Low\_BPSK\_FullRB(2)

F-TP22-03 (Rev. 06) Page 350 of 420

40 M\_Band Edge\_Mid\_BPSK\_FullRB

F-TP22-03 (Rev. 06) Page 351 of 420

40 M\_Band Edge\_High\_BPSK\_1RB

F-TP22-03 (Rev. 06) Page 352 of 420