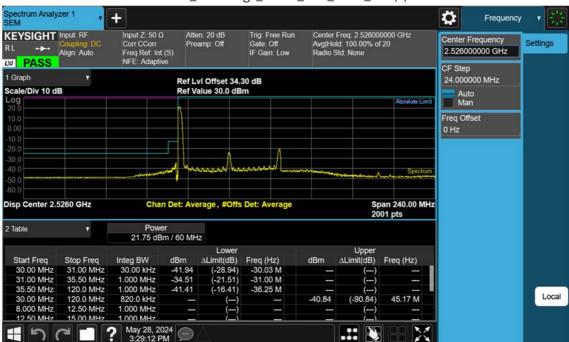

F-TP22-03 (Rev. 06) Page 361 of 420

50 M\_Band Edge\_Mid\_BPSK\_FullRB

F-TP22-03 (Rev. 06) Page 362 of 420

50 M\_Band Edge\_High\_BPSK\_1RB

F-TP22-03 (Rev. 06) Page 363 of 420

50 M\_Band Edge\_High\_BPSK\_FullRB

F-TP22-03 (Rev. 06) Page 364 of 420