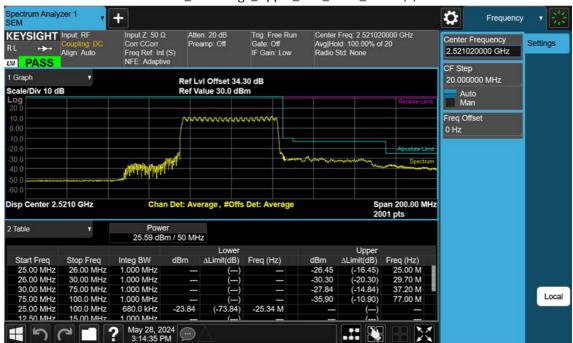

SK\_1RB(2)

F-TP22-03 (Rev. 06) Page 347 of 420





40 M \_Band Edge\_Upper\_Low\_BPSK\_1RB(2)

F-TP22-03 (Rev. 06) Page 348 of 420





40 M\_Band Edge\_Lower\_Low\_BPSK\_FullRB(2)

F-TP22-03 (Rev. 06) Page 349 of 420





40 M \_Band Edge\_Upper\_Low\_BPSK\_FullRB(2)

F-TP22-03 (Rev. 06) Page 350 of 420





40 M\_Band Edge\_Mid\_BPSK\_FullRB

F-TP22-03 (Rev. 06) Page 351 of 420





40 M\_Band Edge\_High\_BPSK\_1RB

F-TP22-03 (Rev. 06) Page 352 of 420





40 M\_Band Edge\_High\_BPSK\_FullRB

F-TP22-03 (Rev. 06) Page 353 of 420





# 50 M\_Band Edge\_Lower\_Low\_BPSK\_1RB(1)

F-TP22-03 (Rev. 06) Page 354 of 420





50 M\_Band Edge\_Upper\_Low\_BPSK\_1RB(1)

F-TP22-03 (Rev. 06) Page 355 of 420





# 50 M\_Band Edge\_Lower\_Low\_BPSK\_FullRB(1)

F-TP22-03 (Rev. 06) Page 356 of 420





50 M\_Band Edge\_Upper\_Low\_BPSK\_FullRB(1)

F-TP22-03 (Rev. 06) Page 357 of 420





50 M\_Band Edge\_Lower\_Low\_BPSK\_1RB(2)

F-TP22-03 (Rev. 06) Page 358 of 420





50 M\_Band Edge\_Upper\_Low\_BPSK\_1RB(2)

F-TP22-03 (Rev. 06) Page 359 of 420





50 M\_Band Edge\_Lower\_Low\_BPSK\_FullRB(2)

F-TP22-03 (Rev. 06) Page 360 of 420





50 M\_Band Edge\_Upper\_Low\_BPSK\_FullRB(2)

F-TP22-03 (Rev. 06) Page 361 of 420





50 M\_Band Edge\_Mid\_BPSK\_FullRB

F-TP22-03 (Rev. 06) Page 362 of 420





50 M\_Band Edge\_High\_BPSK\_1RB

F-TP22-03 (Rev. 06) Page 363 of 420





50 M\_Band Edge\_High\_BPSK\_FullRB

F-TP22-03 (Rev. 06) Page 364 of 420





# 60 M\_Band Edge\_Lower\_Low\_BPSK\_1RB(1)

F-TP22-03 (Rev. 06) Page 365 of 420





60 M\_Band Edge\_Upper\_Low\_BPSK\_1RB(1)

F-TP22-03