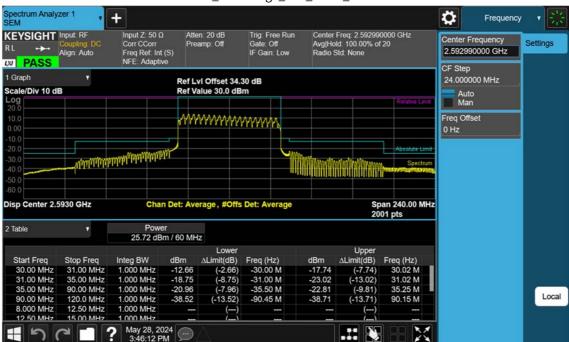

# 50 M\_Band Edge\_Lower\_Low\_BPSK\_1RB(1)

F-TP22-03 (Rev. 06) Page 354 of 420

50 M\_Band Edge\_Upper\_Low\_BPSK\_1RB(1)

F-TP22-03 (Rev. 06) Page 355 of 420