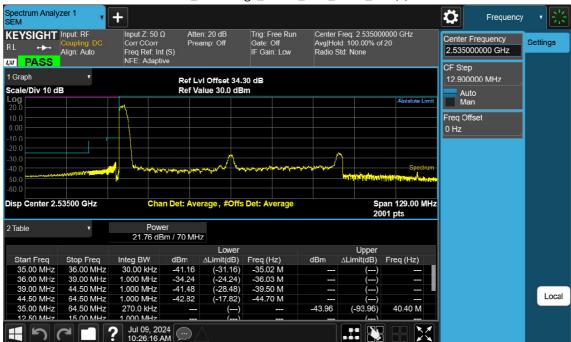

F-TP22-03 (Rev. 06) Page 361 of 420

50 M\_Band Edge\_Mid\_BPSK\_FullRB

F-TP22-03 (Rev. 06) Page 362 of 420

50 M\_Band Edge\_High\_BPSK\_1RB

F-TP22-03 (Rev. 06) Page 363 of 420

50 M\_Band Edge\_High\_BPSK\_FullRB

F-TP22-03 (Rev. 06) Page 364 of 420