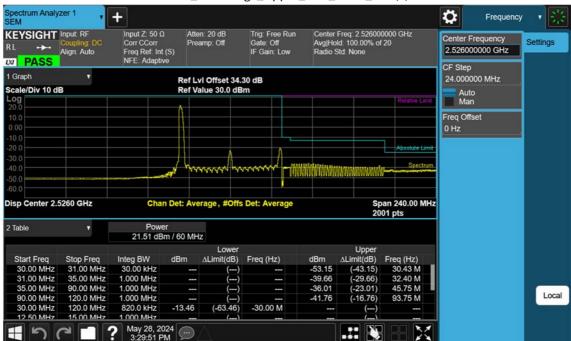

F-TP22-03 (Rev. 06) Page 361 of 420

50 M\_Band Edge\_Mid\_BPSK\_FullRB

F-TP22-03 (Rev. 06) Page 362 of 420

50 M\_Band Edge\_High\_BPSK\_1RB

F-TP22-03 (Rev. 06) Page 363 of 420

50 M\_Band Edge\_High\_BPSK\_FullRB

F-TP22-03 (Rev. 06) Page 364 of 420