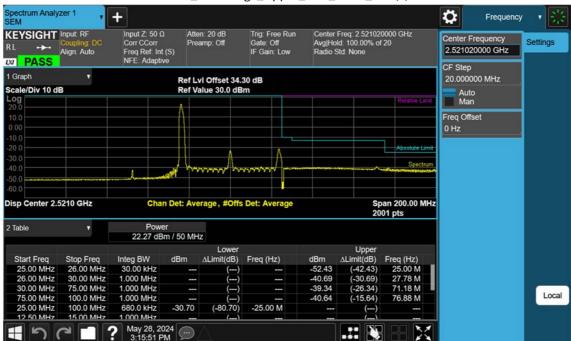

# 40 M\_Band Edge\_Lower\_Low\_BPSK\_1RB(2)

F-TP22-03 (Rev. 06) Page 347 of 420

40 M \_Band Edge\_Upper\_Low\_BPSK\_1RB(2)

F-TP22-03 (Rev. 06) Page 348 of 420

40 M\_Band Edge\_Lower\_Low\_BPSK\_FullRB(2)

F-TP22-03 (Rev. 06) Page 349 of 420