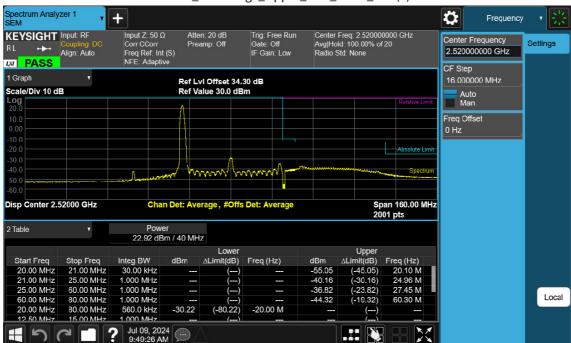

40 M \_Band Edge\_Upper\_Low\_BPSK\_FullRB(2)

F-TP22-03 (Rev. 06) Page 350 of 420

40 M\_Band Edge\_Mid\_BPSK\_FullRB

F-TP22-03 (Rev. 06) Page 351 of 420

40 M\_Band Edge\_High\_BPSK\_1RB

F-TP22-03 (Rev. 06) Page 352 of 420