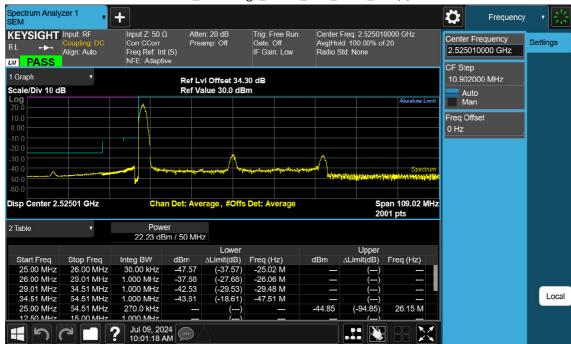

# 50 M\_Band Edge\_Lower\_Low\_BPSK\_1RB(1)

F-TP22-03 (Rev. 06) Page 354 of 420

50 M\_Band Edge\_Upper\_Low\_BPSK\_1RB(1)

F-TP22-03 (Rev. 06) Page 355 of 420