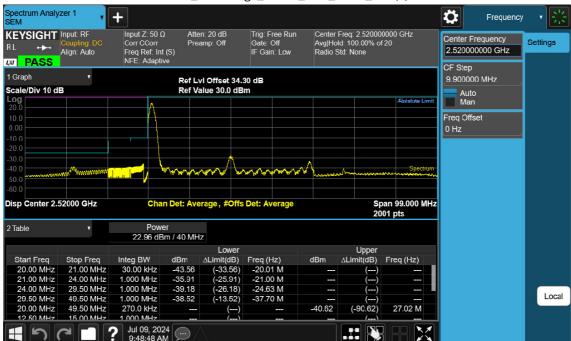

# 40 M\_Band Edge\_Lower\_Low\_BPSK\_1RB(2)

F-TP22-03 (Rev. 06) Page 347 of 420

40 M \_Band Edge\_Upper\_Low\_BPSK\_1RB(2)

F-TP22-03 (Rev. 06) Page 348 of 420

40 M\_Band Edge\_Lower\_Low\_BPSK\_FullRB(2)

F-TP22-03 (Rev. 06) Page 349 of 420