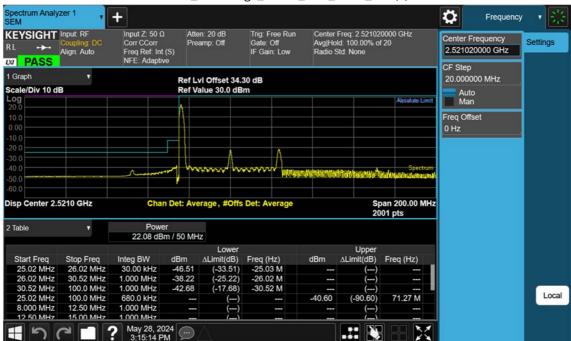

# 50 M\_Band Edge\_Lower\_Low\_BPSK\_1RB(1)

F-TP22-03 (Rev. 06) Page 354 of 420

50 M\_Band Edge\_Upper\_Low\_BPSK\_1RB(1)

F-TP22-03 (Rev. 06) Page 355 of 420