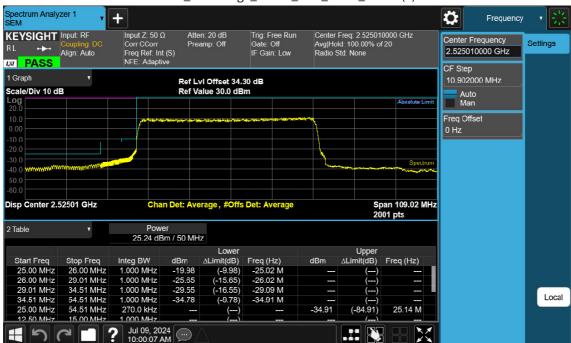

40 M \_Band Edge\_Upper\_Low\_BPSK\_FullRB(2)

F-TP22-03 (Rev. 06) Page 350 of 420

40 M\_Band Edge\_Mid\_BPSK\_FullRB

F-TP22-03 (Rev. 06) Page 351 of 420

40 M\_Band Edge\_High\_BPSK\_1RB

F-TP22-03 (Rev. 06) Page 352 of 420