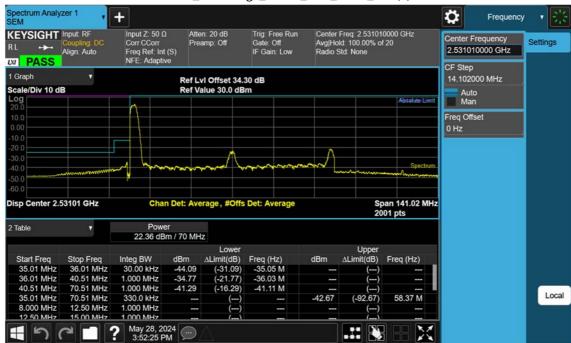

# 50 M\_Band Edge\_Lower\_Low\_BPSK\_FullRB(1)

F-TP22-03 (Rev. 06) Page 356 of 420

50 M\_Band Edge\_Upper\_Low\_BPSK\_FullRB(1)

F-TP22-03 (Rev. 06) Page 357 of 420

50 M\_Band Edge\_Lower\_Low\_BPSK\_1RB(2)

F-TP22-03 (Rev. 06) Page 358 of 420

50 M\_Band Edge\_Upper\_Low\_BPSK\_1RB(2)

F-TP22-03 (Rev. 06) Page 359 of 420

50 M\_Band Edge\_Lower\_Low\_BPSK\_FullRB(2)

F-TP22-03 (Rev. 06) Page 360 of 420

50 M\_Band Edge\_Upper\_Low\_BPSK\_FullRB(2)