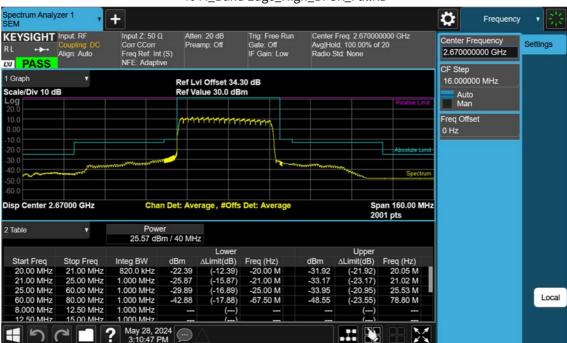

# 40 M\_Band Edge\_Lower\_Low\_BPSK\_1RB(2)

F-TP22-03 (Rev. 06) Page 347 of 420





40 M \_Band Edge\_Upper\_Low\_BPSK\_1RB(2)

F-TP22-03 (Rev. 06) Page 348 of 420





40 M\_Band Edge\_Lower\_Low\_BPSK\_FullRB(2)

F-TP22-03 (Rev. 06) Page 349 of 420





40 M \_Band Edge\_Upper\_Low\_BPSK\_FullRB(2)

F-TP22-03 (Rev. 06) Page 350 of 420





40 M\_Band Edge\_Mid\_BPSK\_FullRB

F-TP22-03 (Rev. 06) Page 351 of 420





40 M\_Band Edge\_High\_BPSK\_1RB

F-TP22-03 (Rev. 06) Page 352 of 420





40 M\_Band Edge\_High\_BPSK\_FullRB

F-TP22-03 (Rev. 06) Page 353 of 420





# 50 M\_Band Edge\_Lower\_Low\_BPSK\_1RB(1)

F-TP22-03 (Rev. 06) Page 354 of 420





50 M\_Band Edge\_Upper\_Low\_BPSK\_1RB(1)

F-TP22-03 (Rev. 06) Page 355 of 420





# 50 M\_Band Edge\_Lower\_Low\_BPSK\_FullRB(1)

F-TP22-03 (Rev. 06) Page 356 of 420





50 M\_Band Edge\_Upper\_Low\_BPSK\_FullRB(1)

F-TP22-03 (Rev. 06) Page 357 of 420





50 M\_Band Edge\_Lower\_Low\_BPSK\_1RB(2)

F-TP22-03 (Rev. 06) Page 358 of 420





50 M\_Band Edge\_Upper\_Low\_BPSK\_1RB(2)

F-TP22-03 (Rev. 06) Page 359 of 420





50 M\_Band Edge\_Lower\_Low\_BPSK\_FullRB(2)

F-TP22-03 (Rev. 06) Page 360 of 420





50 M\_Band Edge\_Upper\_Low\_BPSK\_FullRB(2)

F-TP22-03 (Rev. 06) Page 361 of 420





50 M\_Band Edge\_Mid\_BPSK\_Full