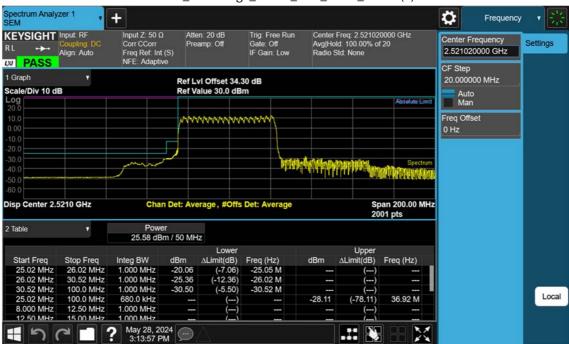

40 M \_Band Edge\_Upper\_Low\_BPSK\_FullRB(2)

F-TP22-03 (Rev. 06) Page 350 of 420

40 M\_Band Edge\_Mid\_BPSK\_FullRB

F-TP22-03 (Rev. 06) Page 351 of 420

40 M\_Band Edge\_High\_BPSK\_1RB

F-TP22-03 (Rev. 06) Page 352 of 420