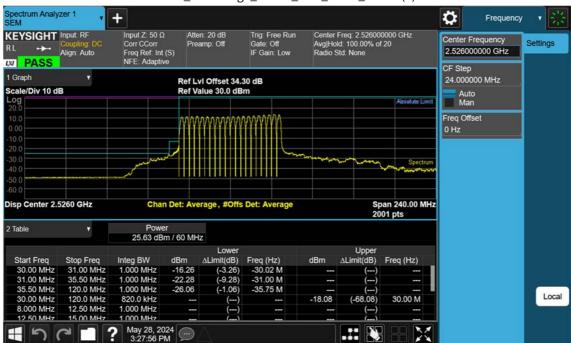

# 40 M\_Band Edge\_Lower\_Low\_BPSK\_1RB(2)

F-TP22-03 (Rev. 06) Page 347 of 420

40 M \_Band Edge\_Upper\_Low\_BPSK\_1RB(2)

F-TP22-03 (Rev. 06) Page 348 of 420

40 M\_Band Edge\_Lower\_Low\_BPSK\_FullRB(2)

F-TP22-03 (Rev. 06) Page 349 of 420