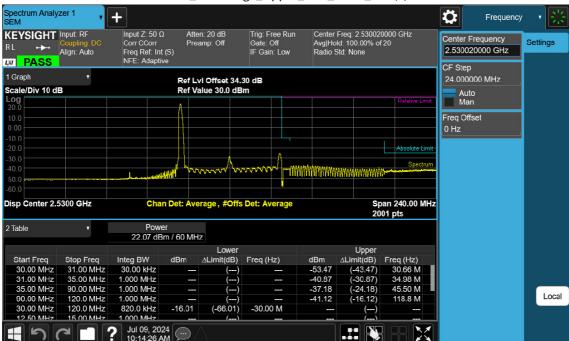

# 50 M\_Band Edge\_Lower\_Low\_BPSK\_1RB(1)

F-TP22-03 (Rev. 06) Page 354 of 420

50 M\_Band Edge\_Upper\_Low\_BPSK\_1RB(1)

F-TP22-03 (Rev. 06) Page 355 of 420