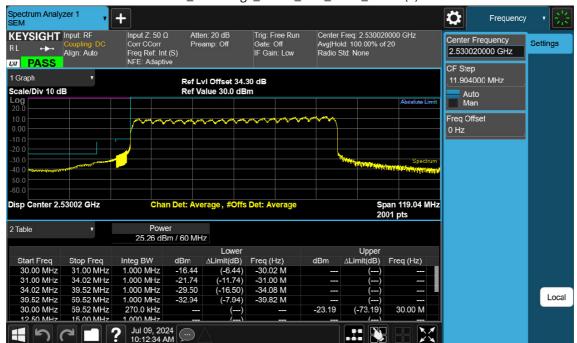

# 40 M\_Band Edge\_Lower\_Low\_BPSK\_1RB(2)

F-TP22-03 (Rev. 06) Page 347 of 420

40 M \_Band Edge\_Upper\_Low\_BPSK\_1RB(2)

F-TP22-03 (Rev. 06) Page 348 of 420

40 M\_Band Edge\_Lower\_Low\_BPSK\_FullRB(2)

F-TP22-03 (Rev. 06) Page 349 of 420