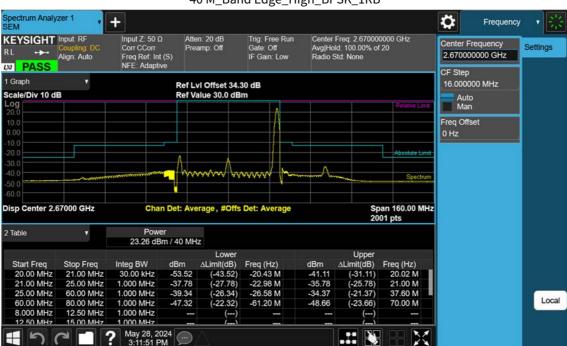

40 M \_Band Edge\_Upper\_Low\_BPSK\_FullRB(2)

F-TP22-03 (Rev. 06) Page 350 of 420

40 M\_Band Edge\_Mid\_BPSK\_FullRB

F-TP22-03 (Rev. 06) Page 351 of 420

40 M\_Band Edge\_High\_BPSK\_1RB

F-TP22-03 (Rev. 06) Page 352 of 420