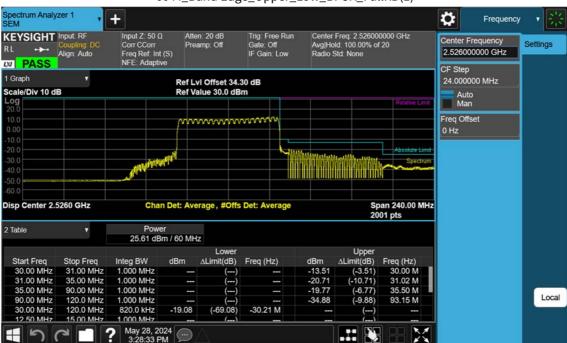

# 40 M\_Band Edge\_Lower\_Low\_BPSK\_1RB(2)

F-TP22-03 (Rev. 06) Page 347 of 420

40 M \_Band Edge\_Upper\_Low\_BPSK\_1RB(2)

F-TP22-03 (Rev. 06) Page 348 of 420

40 M\_Band Edge\_Lower\_Low\_BPSK\_FullRB(2)

F-TP22-03 (Rev. 06) Page 349 of 420