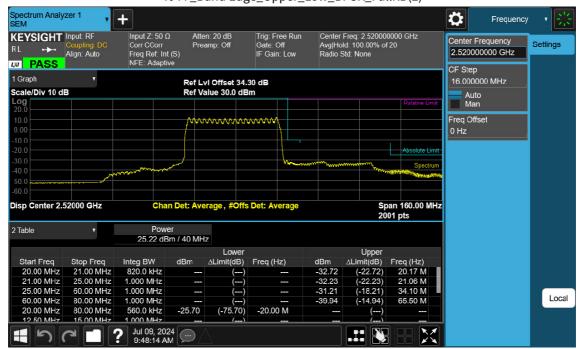

# 40 M\_Band Edge\_Lower\_Low\_BPSK\_1RB(2)

F-TP22-03 (Rev. 06) Page 347 of 420





40 M \_Band Edge\_Upper\_Low\_BPSK\_1RB(2)

F-TP22-03 (Rev. 06) Page 348 of 420





40 M\_Band Edge\_Lower\_Low\_BPSK\_FullRB(2)

F-TP22-03 (Rev. 06) Page 349 of 420





40 M \_Band Edge\_Upper\_Low\_BPSK\_FullRB(2)

F-TP22-03 (Rev. 06) Page 350 of 420





40 M\_Band Edge\_Mid\_BPSK\_FullRB

F-TP22-03 (Rev. 06) Page 351 of 420





40 M\_Band Edge\_High\_BPSK\_1RB

F-TP22-03 (Rev. 06) Page 352 of 420





40 M\_Band Edge\_High\_BPSK\_FullRB

F-TP22-03 (Rev. 06) Page 353 of 420





# 50 M\_Band Edge\_Lower\_Low\_BPSK\_1RB(1)

F-TP22-03 (Rev. 06) Page 354 of 420





50 M\_Band Edge\_Upper\_Low\_BPSK\_1RB(1)

F-TP22-03 (Rev. 06) Page 355 of 420





# 50 M\_Band Edge\_Lower\_Low\_BPSK\_FullRB(1)

F-TP22-03 (Rev. 06) Page 356 of 420





50 M\_Band Edge\_Upper\_Low\_BPSK\_FullRB(1)

F-TP22-03 (Rev. 06) Page 357 of 420





50 M\_Band Edge\_Lower\_Low\_BPSK\_1RB(2)

F-TP22-03 (Rev. 06) Page 358 of 420





50 M\_Band Edge\_Upper\_Low\_BPSK\_1RB(2)

F-TP22-