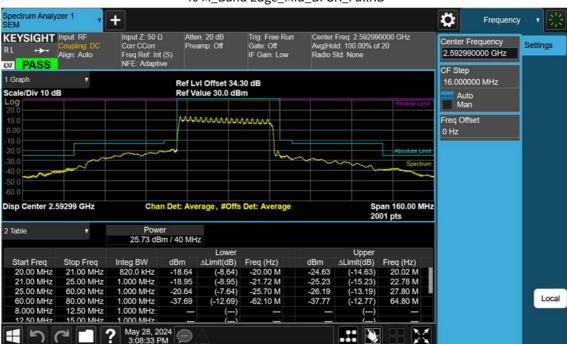

# 40 M\_Band Edge\_Lower\_Low\_BPSK\_1RB(2)

F-TP22-03 (Rev. 06) Page 347 of 420





40 M \_Band Edge\_Upper\_Low\_BPSK\_1RB(2)

F-TP22-03 (Rev. 06) Page 348 of 420





40 M\_Band Edge\_Lower\_Low\_BPSK\_FullRB(2)

F-TP22-03 (Rev. 06) Page 349 of 420





40 M \_Band Edge\_Upper\_Low\_BPSK\_FullRB(2)

F-TP22-03 (Rev. 06) Page 350 of 420





40 M\_Band Edge\_Mid\_BPSK\_FullRB

F-TP22-03 (Rev. 06) Page 351 of 420





40 M\_Band Edge\_High\_BPSK\_1RB

F-TP22-03 (Rev. 06) Page 352 of 420





40 M\_Band Edge\_High\_BPSK\_FullRB

F-TP22-03 (Rev. 06) Page 353 of 420





# 50 M\_Band Edge\_Lower\_Low\_BPSK\_1RB(1)

F-TP22-03 (Rev. 06) Page 354 of 420





50 M\_Band Edge\_Upper\_Low\_BPSK\_1RB(1)

F-TP22-03 (Rev. 06) Page 355 of 420





# 50 M\_Band Edge\_Lower\_Low\_BPSK\_FullRB(1)

F-TP22-03 (Rev. 06) Page 356 of 420





50 M\_Band Edge\_Upper\_Low\_BPSK\_FullRB(1)

F-TP22-03 (Rev. 06) Page 357 of 420





50 M\_Band Edge\_Lower\_Low\_BPSK\_1RB(2)

F-TP22-03 (Rev. 06) Page 358 of 420





50 M\_Band Edge\_Upper\_Low\_BPSK\_1RB(2)

F-TP22-03 (Rev. 06) Page 359 of 420





50 M\_Band Edge\_Lower\_Low\_BPSK\_FullRB(2)

F-TP22-0