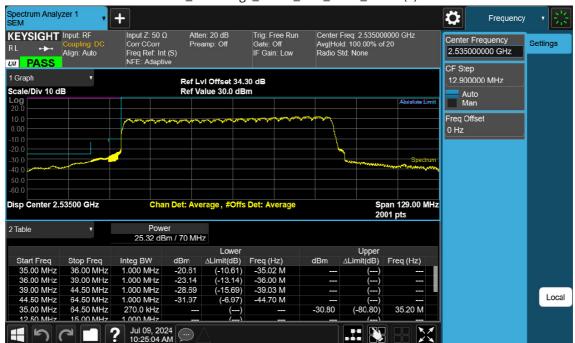

# 60 M\_Band Edge\_Lower\_Low\_BPSK\_1RB(1)

F-TP22-03 (Rev. 06) Page 365 of 420

60 M\_Band Edge\_Upper\_Low\_BPSK\_1RB(1)

F-TP22-03 (Rev. 06) Page 366 of 420

60 M\_Band Edge\_Lower\_Low\_BPSK\_FullRB(1)

F-TP22-03 (Rev. 06) Page 367 of 420