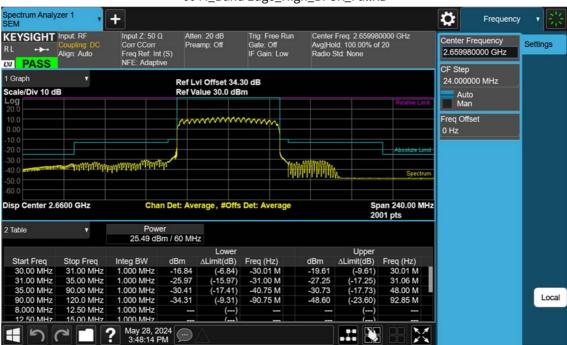

# 40 M\_Band Edge\_Lower\_Low\_BPSK\_1RB(2)

F-TP22-03 (Rev. 06) Page 347 of 420

40 M \_Band Edge\_Upper\_Low\_BPSK\_1RB(2)

F-TP22-03 (Rev. 06) Page 348 of 420

40 M\_Band Edge\_Lower\_Low\_BPSK\_FullRB(2)

F-TP22-03 (Rev. 06) Page 349 of 420