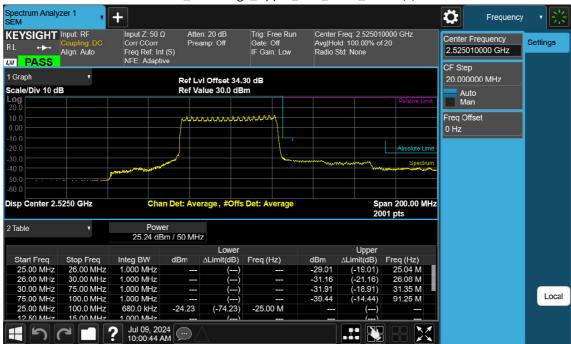

40 M \_Band Edge\_Upper\_Low\_BPSK\_FullRB(2)

F-TP22-03 (Rev. 06) Page 350 of 420

40 M\_Band Edge\_Mid\_BPSK\_FullRB

F-TP22-03 (Rev. 06) Page 351 of 420

40 M\_Band Edge\_High\_BPSK\_1RB

F-TP22-03 (Rev. 06) Page 352 of 420