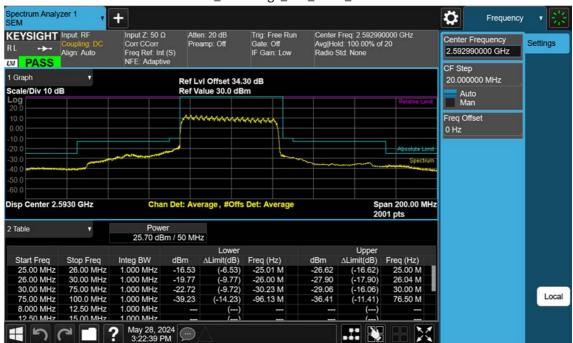

# 50 M\_Band Edge\_Lower\_Low\_BPSK\_1RB(1)

F-TP22-03 (Rev. 06) Page 354 of 420

50 M\_Band Edge\_Upper\_Low\_BPSK\_1RB(1)

F-TP22-03 (Rev. 06) Page 355 of 420