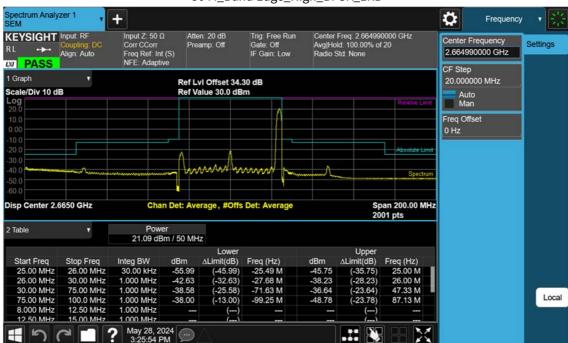

F-TP22-03 (Rev. 06) Page 358 of 420

50 M\_Band Edge\_Upper\_Low\_BPSK\_1RB(2)

F-TP22-03 (Rev. 06) Page 359 of 420

50 M\_Band Edge\_Lower\_Low\_BPSK\_FullRB(2)

F-TP22-03 (Rev. 06) Page 360 of 420

50 M\_Band Edge\_Upper\_Low\_BPSK\_FullRB(2)

F-TP22-03 (Rev. 06) Page 361 of 420

50 M\_Band Edge\_Mid\_BPSK\_FullRB

F-TP22-03 (Rev. 06) Page 362 of 420

50 M\_Band Edge\_High\_BPSK\_1RB

F-TP22-03 (Rev. 06) Page 363 of 420

50 M\_Band Edge\_High\_BPSK\_FullRB