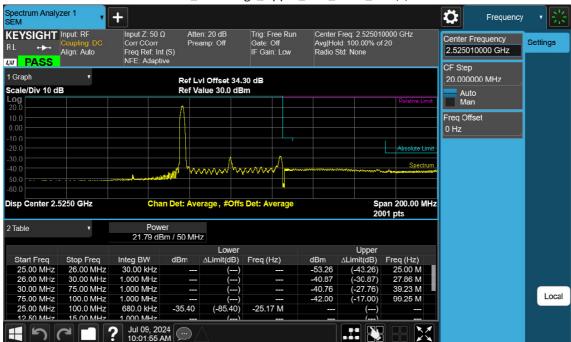

# 40 M\_Band Edge\_Lower\_Low\_BPSK\_1RB(2)

F-TP22-03 (Rev. 06) Page 347 of 420

40 M \_Band Edge\_Upper\_Low\_BPSK\_1RB(2)

F-TP22-03 (Rev. 06) Page 348 of 420

40 M\_Band Edge\_Lower\_Low\_BPSK\_FullRB(2)

F-TP22-03 (Rev. 06) Page 349 of 420