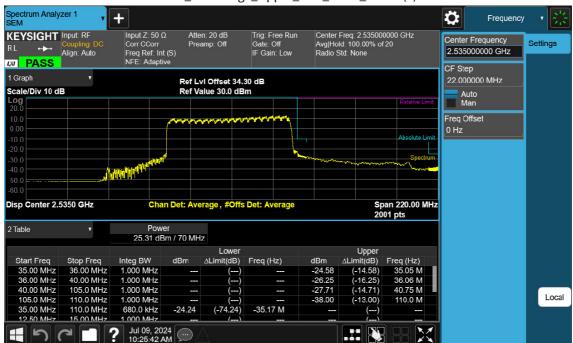

# 60 M\_Band Edge\_Upper\_Low\_BPSK\_FullRB(1)

F-TP22-03 (Rev. 06) Page 368 of 420