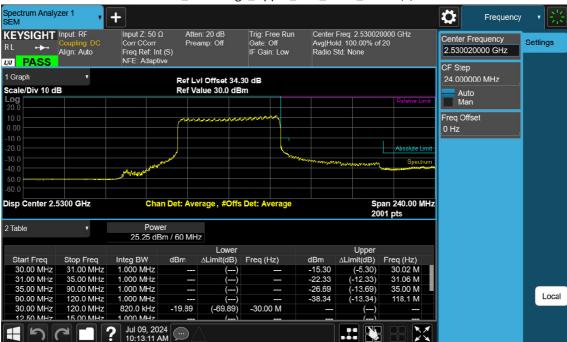

40 M \_Band Edge\_Upper\_Low\_BPSK\_FullRB(2)

F-TP22-03 (Rev. 06) Page 350 of 420

40 M\_Band Edge\_Mid\_BPSK\_FullRB

F-TP22-03 (Rev. 06) Page 351 of 420

40 M\_Band Edge\_High\_BPSK\_1RB

F-TP22-03 (Rev. 06) Page 352 of 420