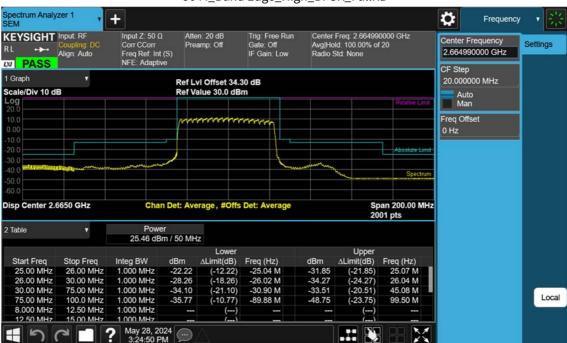

F-TP22-03 (Rev. 06) Page 358 of 420

50 M\_Band Edge\_Upper\_Low\_BPSK\_1RB(2)

F-TP22-03 (Rev. 06) Page 359 of 420

50 M\_Band Edge\_Lower\_Low\_BPSK\_FullRB(2)

F-TP22-03 (Rev. 06) Page 360 of 420

50 M\_Band Edge\_Upper\_Low\_BPSK\_FullRB(2)

F-TP22-03 (Rev. 06) Page 361 of 420

50 M\_Band Edge\_Mid\_BPSK\_FullRB

F-TP22-03 (Rev. 06) Page 362 of 420

50 M\_Band Edge\_High\_BPSK\_1RB

F-TP22-03 (Rev. 06) Page 363 of 420

50 M\_Band Edge\_High\_BPSK\_FullRB