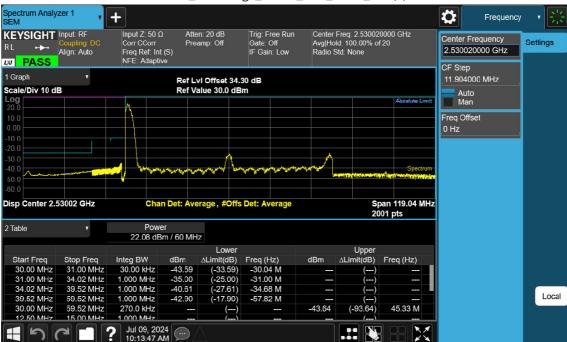

# 50 M\_Band Edge\_Lower\_Low\_BPSK\_1RB(1)

F-TP22-03 (Rev. 06) Page 354 of 420

50 M\_Band Edge\_Upper\_Low\_BPSK\_1RB(1)

F-TP22-03 (Rev. 06) Page 355 of 420