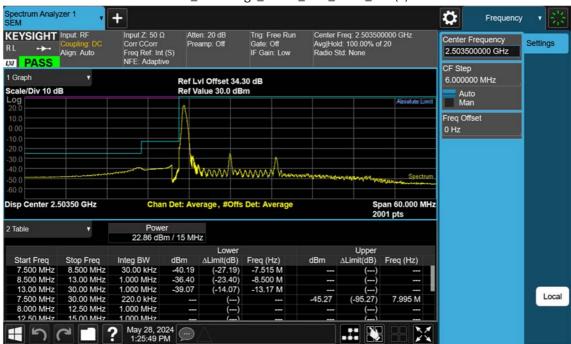

# 10 M\_Band Edge\_Lower\_Low\_BPSK\_1RB(1)

F-TP22-03 (Rev. 06) Page 288 of 420