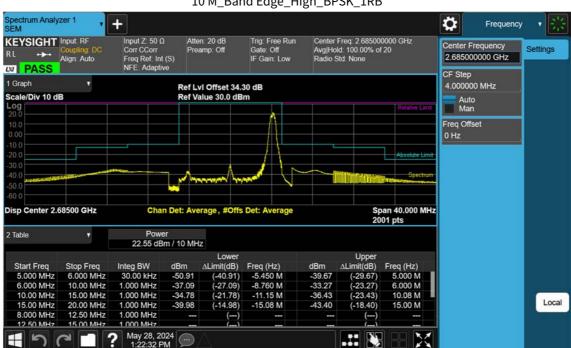

## 10 M\_Band Edge\_High\_BPSK\_1RB

F-TP22-03 (Rev. 06) Page 297 of 420

10 M\_Band Edge\_High\_BPSK\_FullRB

F-TP22-03 (Rev. 06) Page 298 of 420

15 M\_Band Edge\_Lower\_Low\_BPSK\_1RB(1)

F-TP22-03 (Rev. 06) Page 299 of 420