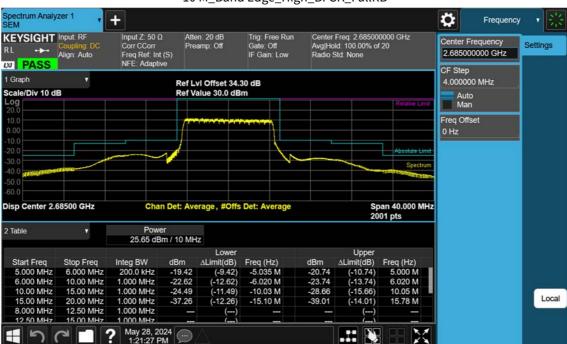

## 10 M\_Band Edge\_High\_BPSK\_1RB

F-TP22-03 (Rev. 06) Page 297 of 420

10 M\_Band Edge\_High\_BPSK\_FullRB

F-TP22-03 (Rev. 06) Page 298 of 420

15 M\_Band Edge\_Lower\_Low\_BPSK\_1RB(1)

F-TP22-03 (Rev. 06) Page 299 of 420