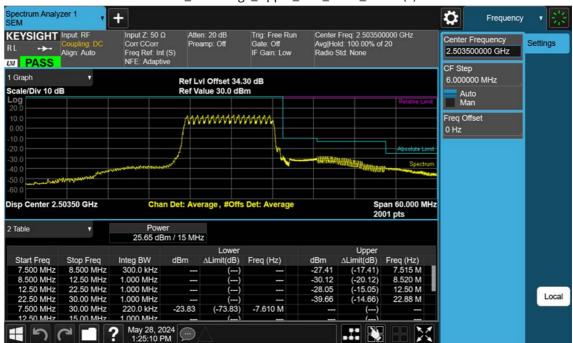

# 80 M\_Conducted Spurious(Above10 G)\_High\_BPSK\_1RB

F-TP22-03 (Rev. 06) Page 279 of 420