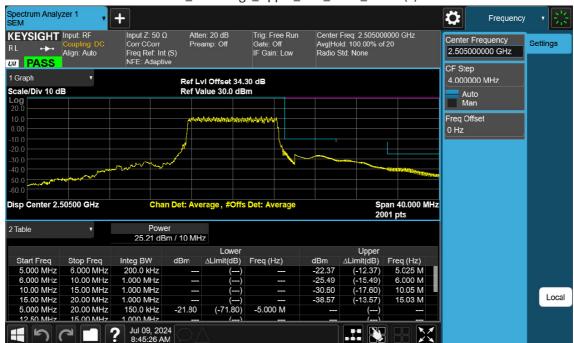

## 10 M\_Band Edge\_High\_BPSK\_1RB

F-TP22-03 (Rev. 06) Page 297 of 420

10 M\_Band Edge\_High\_BPSK\_FullRB

F-TP22-03 (Rev. 06) Page 298 of 420

15 M\_Band Edge\_Lower\_Low\_BPSK\_1RB(1)

F-TP22-03 (Rev. 06) Page 299 of 420