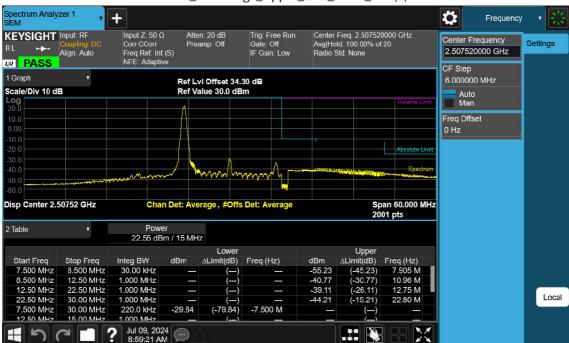

## 10 M\_Band Edge\_High\_BPSK\_1RB

F-TP22-03 (Rev. 06) Page 297 of 420

10 M\_Band Edge\_High\_BPSK\_FullRB

F-TP22-03 (Rev. 06) Page 298 of 420

15 M\_Band Edge\_Lower\_Low\_BPSK\_1RB(1)

F-TP22-03 (Rev. 06) Page 299 of 420