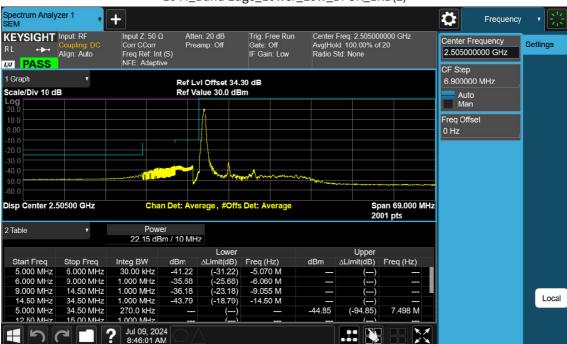

F-TP22-03 (Rev. 06) Page 295 of 420

10 M\_Band Edge\_Mid\_BPSK\_FullRB

F-TP22-03 (Rev. 06) Page 296 of 420