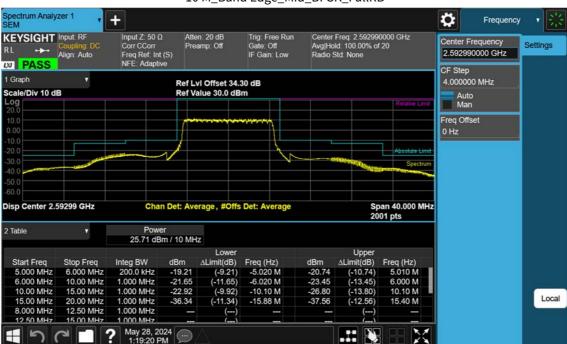

## 10 M\_Band Edge\_High\_BPSK\_1RB

F-TP22-03 (Rev. 06) Page 297 of 420

10 M\_Band Edge\_High\_BPSK\_FullRB

F-TP22-03 (Rev. 06) Page 298 of 420

15 M\_Band Edge\_Lower\_Low\_BPSK\_1RB(1)

F-TP22-03 (Rev. 06) Page 299 of 420