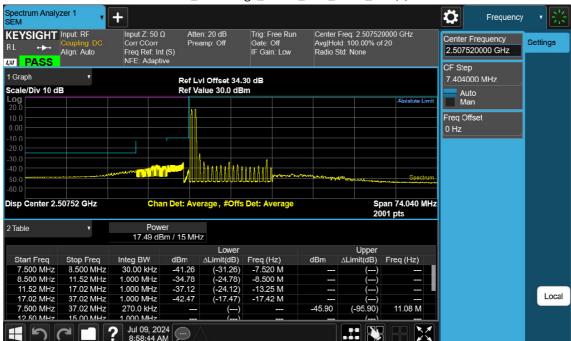

## 10 M\_Band Edge\_High\_BPSK\_1RB

F-TP22-03 (Rev. 06) Page 297 of 420

10 M\_Band Edge\_High\_BPSK\_FullRB

F-TP22-03 (Rev. 06) Page 298 of 420

15 M\_Band Edge\_Lower\_Low\_BPSK\_1RB(1)

F-TP22-03 (Rev. 06) Page 299 of 420