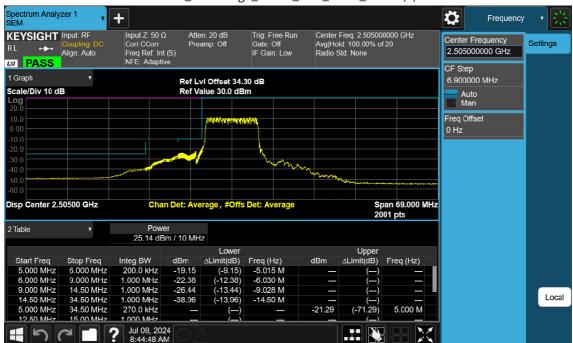

## 10 M\_Band Edge\_High\_BPSK\_1RB

F-TP22-03 (Rev. 06) Page 297 of 420

10 M\_Band Edge\_High\_BPSK\_FullRB

F-TP22-03 (Rev. 06) Page 298 of 420

15 M\_Band Edge\_Lower\_Low\_BPSK\_1RB(1)

F-TP22-03 (Rev. 06) Page 299 of 420