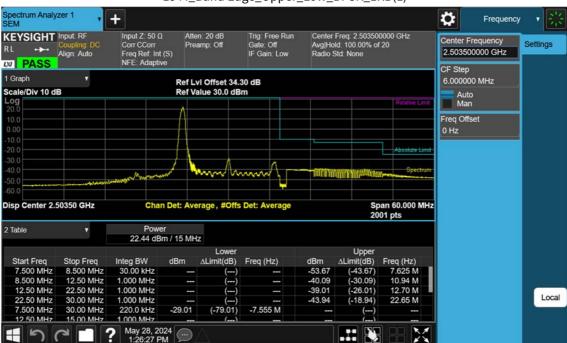

# 80 M\_Conducted Spurious(Above10 G)\_High\_BPSK\_1RB

F-TP22-03 (Rev. 06) Page 279 of 420