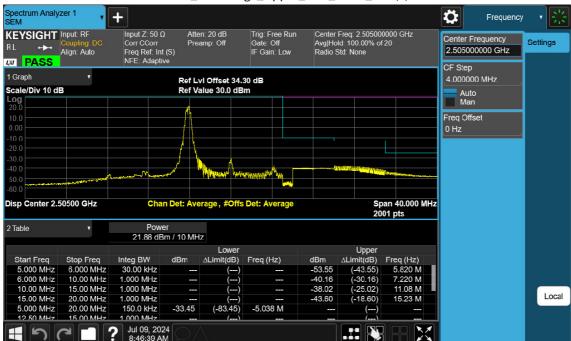

F-TP22-03 (Rev. 06) Page 295 of 420

10 M\_Band Edge\_Mid\_BPSK\_FullRB

F-TP22-03 (Rev. 06) Page 296 of 420