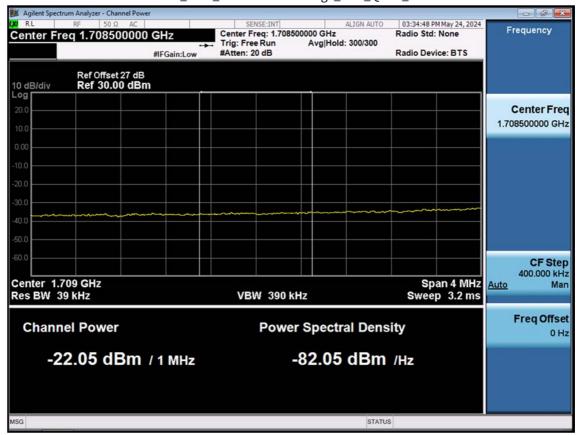

LTE B66\_15 M\_Extended Band Edge\_Low\_QPSK\_FullRB

F-TP22-03 (Rev. 06) Page 309 of 319

LTE B66\_15 M\_Band Edge\_High\_QPSK\_1RB

F-TP22-03 (Rev. 06) Page 310 of 319

LTE B66\_15 M\_Band Edge\_High\_QPSK\_FullRB