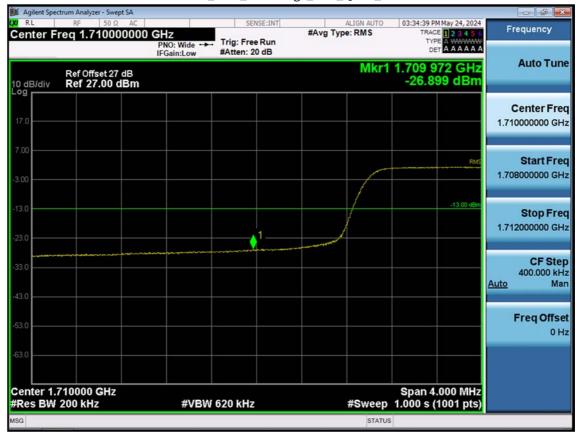

F-TP22-03 (Rev. 06) Page 311 of 319

LTE B66\_15 M\_Extended Band Edge\_High\_QPSK\_FullRB

F-TP22-03 (Rev. 06) Page 312 of 319

LTE B66\_20 M\_Band Edge\_Low\_QPSK\_1RB

F-TP22-03 (Rev. 06) Page 313 of 319

LTE B66\_20 M\_Band Edge\_Low\_QPSK\_FullRB