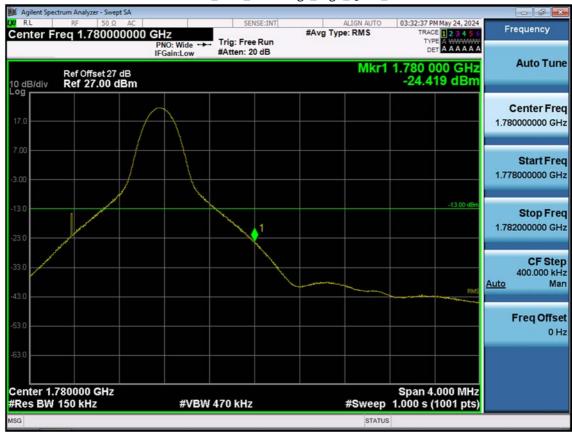

LTE B66\_15 M\_Extended Band Edge\_Low\_QPSK\_FullRB

F-TP22-03 (Rev. 06) Page 309 of 319

LTE B66\_15 M\_Band Edge\_High\_QPSK\_1RB

F-TP22-03 (Rev. 06) Page 310 of 319

LTE B66\_15 M\_Band Edge\_High\_QPSK\_FullRB