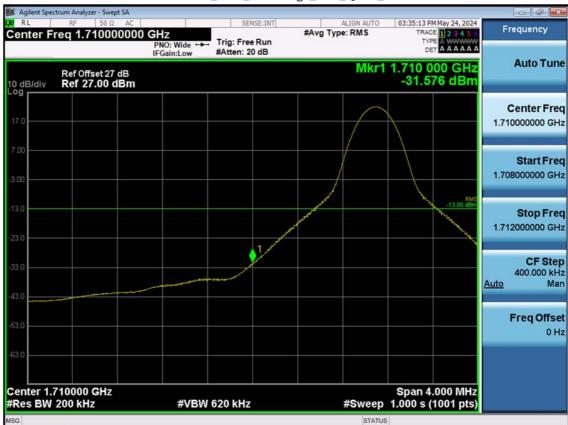

F-TP22-03 (Rev. 06) Page 311 of 319

LTE B66\_15 M\_Extended Band Edge\_High\_QPSK\_FullRB

F-TP22-03 (Rev. 06) Page 312 of 319

LTE B66\_20 M\_Band Edge\_Low\_QPSK\_1RB

F-TP22-03 (Rev. 06) Page 313 of 319

LTE B66\_20 M\_Band Edge\_Low\_QPSK\_FullRB