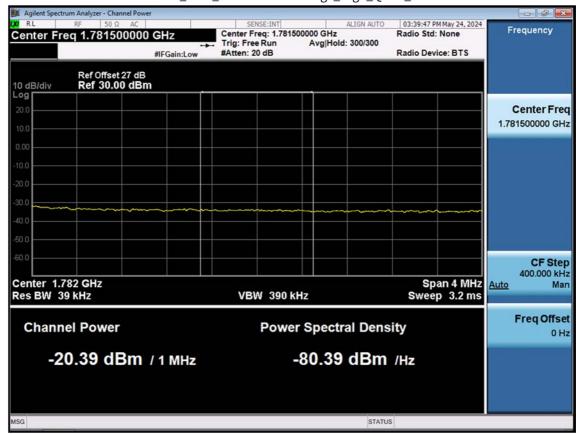

F-TP22-03 (Rev. 06) Page 311 of 319

LTE B66\_15 M\_Extended Band Edge\_High\_QPSK\_FullRB

F-TP22-03 (Rev. 06) Page 312 of 319

LTE B66\_20 M\_Band Edge\_Low\_QPSK\_1RB

F-TP22-03 (Rev. 06) Page 313 of 319

LTE B66\_20 M\_Band Edge\_Low\_QPSK\_FullRB