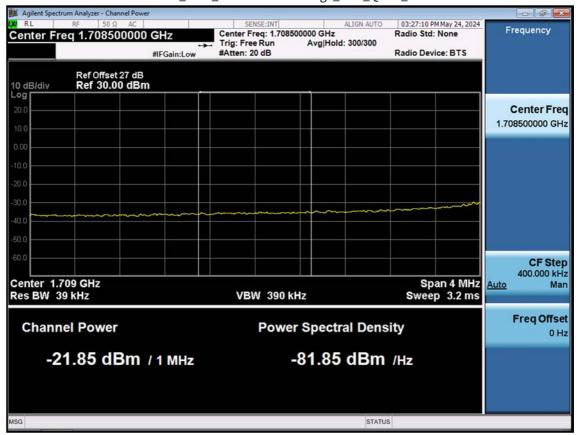

LTE B66\_15 M\_Extended Band Edge\_Low\_QPSK\_FullRB

F-TP22-03 (Rev. 06) Page 309 of 319

LTE B66\_15 M\_Band Edge\_High\_QPSK\_1RB

F-TP22-03 (Rev. 06) Page 310 of 319

LTE B66\_15 M\_Band Edge\_High\_QPSK\_FullRB