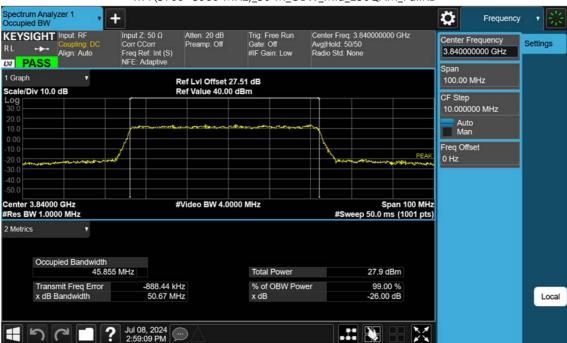

F-TP22-03 (Rev. 06) Page 473 of 700

F-TP22-03 (Rev. 06) Page 474 of 700

F-TP22-03 (Rev. 06) Page 475 of 700

n77(3700~3980 MHz)\_50 M\_OBW\_Mid\_256QAM\_FullRB

F-TP22-03 (Rev. 06) Page 476 of 700

F-TP22-03 (Rev. 06) Page 477 of 700