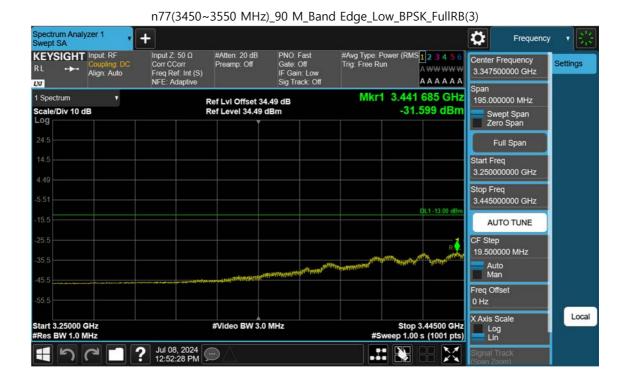

3 (Rev. 06)







F-TP22-03 (Rev. 06) Page 354 of 700





F-TP22-03 (Rev. 06) Page 355 of 700





F-TP22-03 (Rev. 06) Page 356 of 700





F-TP22-03 (Rev. 06) Page 357 of 700





F-TP22-03 (Rev. 06) Page 358 of 700

Page 359 of 700



F-TP22-03 (Rev. 06)







F-TP22-03 (Rev. 06) Page 360 of 700









F-TP22-03 (Rev. 06) Page 362 of 700





n77(3450~3550 MHz)\_80 M\_Band Edge\_High\_BPSK\_FullRB(2)

F-TP22-03 (Rev. 06) Page 363 of 700





F-TP22-03 (Rev. 06) Page 364 of 700





n77(3450~3550 MHz)\_80 M\_Band Edge\_High\_BPSK\_FullRB(3)

F-TP22-03 (Rev. 06) Page 365 of 700





F-TP22-03 (Rev. 06) Page 366 of 700





F-TP22-03 (Rev. 06) Page 367 of 700

Page 368 of 700



F-TP22-03 (Rev. 06)



Page 369 of 700



F-TP22-03 (Rev. 06)







F-TP22-03 (Rev. 06) Page 370 of 700





F-TP22-03 (Rev. 06) Page 371 of 700

Page 372 of 700



F-TP22-03 (Rev. 06)







F-TP22-03 (Rev. 06) Page 373 of 700





F-TP22-03 (Rev. 06) Page 374 of 700





F-TP22-03 (Rev. 06) Page 375 of 700





F-TP22-03 (Rev. 06) Page 376 of 700





F-TP22-03 (Rev. 06) Page 377 of 700





F-TP22-03 (Rev. 06) Page 378 of 700





F-TP22-03 (Rev. 06) Page 379 of 700





F-TP22-03 (Rev. 06) Page 380 of 700





n77(3450~3550 MHz)\_100 M\_Band Edge\_Low\_BPSK\_FullRB(2)

F-TP22-03 (Rev. 06) Page 381 of 700





F-TP22-03 (Rev. 06) Page 382 of 700





F-TP22-03 (Rev. 06) Page 383 of 700

Page 384 of 700



F-TP22-03 (Rev. 06)







F-TP22-03 (Rev. 06) Page 385 of 700





F-TP22-03 (Rev. 06) Page 386 of 700

Page 387 of 700



F-TP22-03 (Rev. 06)







 $n77(3450{\sim}3550~MHz)\_100~M\_Band