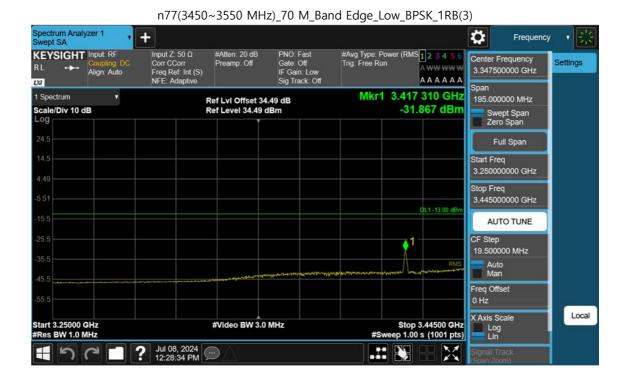

F-TP22-03 (Rev. 06) Page 345 of 700





F-TP22-03 (Rev. 06) Page 346 of 700





n77(3450~3550 MHz)\_70 M\_Band Edge\_Low\_BPSK\_FullRB(3)

F-TP22-03 (Rev. 06) Page 347 of 700

Page 348 of 700



F-TP22-03 (Rev. 06)







F-TP22-03 (Rev. 06) Page 349 of 700





F-TP22-03 (Rev. 06) Page 350 of 700





F-TP22-03 (Rev. 06) Page 351 of 700





F-TP22-03 (Rev. 06) Page 352 of 700

Page 353 of 700



F-TP22-03 (Rev. 06)







F-TP22-03 (Rev. 06) Page 354 of 700





F-TP22-03 (Rev. 06) Page 355 of 700





F-TP22-03 (Rev. 06) Page 356 of 700





F-TP22-03 (Rev. 06) Page 357 of 700





F-TP22-03 (Rev. 06) Page 358 of 700

Page 359 of 700



F-TP22-03 (Rev. 06)







F-TP22-03 (Rev. 06) Page 360 of 700









F-TP22-03 (Rev. 06) Page 362 of 700





n77(3450~3550 MHz)\_80 M\_Band Edge\_High\_BPSK\_FullRB(2)

F-TP22-03 (Rev. 06) Page 363 of 700





F-TP22-03 (Rev. 06) Page 364 of 700





n77(3450~3550 MHz)\_80 M\_Band Edge\_High\_BPSK\_FullRB(3)

F-TP22-03 (Rev. 06) Page 365 of 700





F-TP22-03 (R