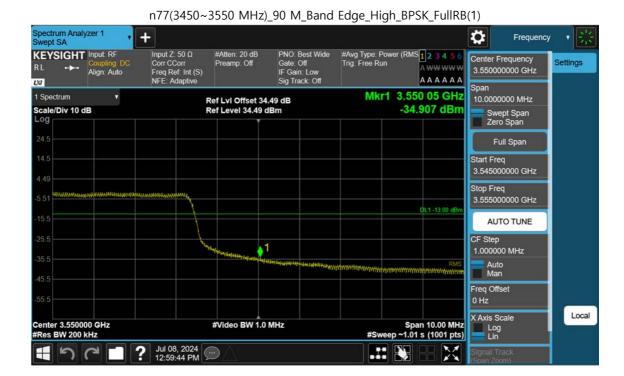

n77(3450~3550 MHz)\_80 M\_Band Edge\_High\_BPSK\_FullRB(2)

F-TP22-03 (Rev. 06) Page 363 of 700

F-TP22-03 (Rev. 06) Page 364 of 700

n77(3450~3550 MHz)\_80 M\_Band Edge\_High\_BPSK\_FullRB(3)

F-TP22-03 (Rev. 06) Page 365 of 700