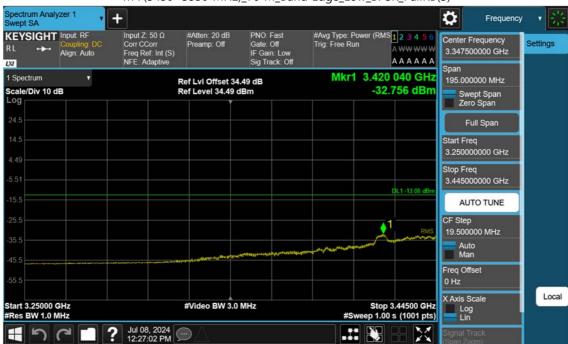

F-TP22-03 (Rev. 06) Page 345 of 700





F-TP22-03 (Rev. 06) Page 346 of 700





n77(3450~3550 MHz)\_70 M\_Band Edge\_Low\_BPSK\_FullRB(3)

F-TP22-03 (Rev. 06) Page 347 of 700

Page 348 of 700



F-TP22-03 (Rev. 06)







F-TP22-03 (Rev. 06) Page 349 of 700





F-TP22-03 (Rev. 06) Page 350 of 700





F-TP22-03 (Rev. 06) Page 351 of 700





F-TP22-03 (Rev. 06) Page 352 of 700

Page 353 of 700



F-TP22-03 (Rev. 06)







F-TP22-03 (Rev. 06) Page 354 of 700





F-TP22-03 (Rev. 06) Page 355 of 700





F-TP22-03 (Rev. 06) Page 356 of 700





F-TP22-03 (Rev. 06) Page 357 of 700





F-TP22-03 (Rev. 06) Page 358 of 700

Page 359 of 700



F-TP22-03 (Rev. 06)







F-TP22-03 (Rev. 06) Page 360 of 700









F-TP22-03 (Rev. 06) Page 362 of 700





n77(3450~3550 MHz)\_80 M\_Band Edge\_High\_BPSK\_FullRB(2)

F-TP22-03 (Rev. 06) Page 363 of 700





F-TP22-03 (Rev.