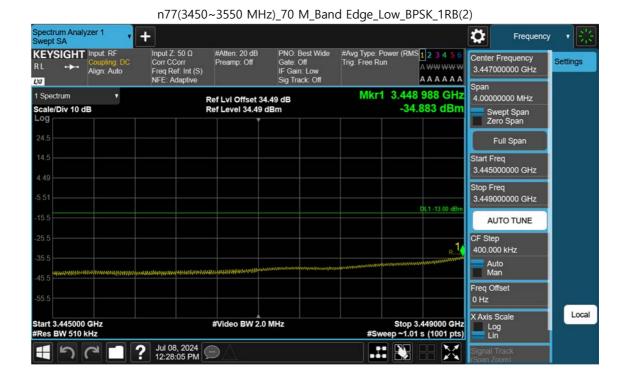

F-TP22-03 (Rev. 06) Page 345 of 700





F-TP22-03 (Rev. 06) Page 346 of 700





n77(3450~3550 MHz)\_70 M\_Band Edge\_Low\_BPSK\_FullRB(3)

F-TP22-03 (Rev. 06) Page 347 of 700

Page 348 of 700



F-TP22-03 (Rev. 06)







F-TP22-03 (Rev. 06) Page 349 of 700





F-TP22-03 (Rev. 06) Page 350 of 700





F-TP22-03 (Rev. 06) Page 351 of 700





F-TP22-03 (Rev. 06) Page 352 of 700

Page 353 of 700



F-TP22-03 (Rev. 06)







F-TP22-03 (Rev. 06) Page 354 of 700





F-TP22-03 (Rev. 06) Page 355 of 700





F-TP22-03 (Rev. 06) Page 356 of 700





F-TP22-03 (Rev. 06) Page 357 of 700





F-TP22-03 (Rev. 06) Page 358 of 700

Page 359 of 700



F-TP22-03 (Rev. 06)







F-TP22-03 (Rev. 06) Page 360 of 700









F-TP22-03 (Rev. 06) Page 362 of 700





n77(3450~3550 MHz)\_80 M\_Band Edge\_High\_BPSK\_FullRB(2)

F-TP22-03 (Rev.