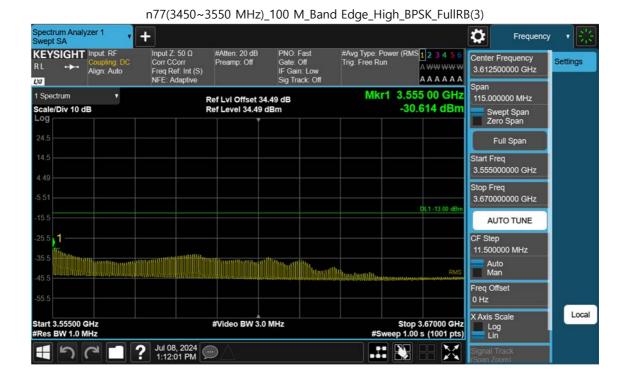

F-TP22-03 (Rev. 06) Page 378 of 700

F-TP22-03 (Rev. 06) Page 379 of 700

F-TP22-03 (Rev. 06) Page 380 of 700

n77(3450~3550 MHz)\_100 M\_Band Edge\_Low\_BPSK\_FullRB(2)

F-TP22-03 (Rev. 06) Page 381 of 700

F-TP22-03 (Rev. 06) Page 382 of 700