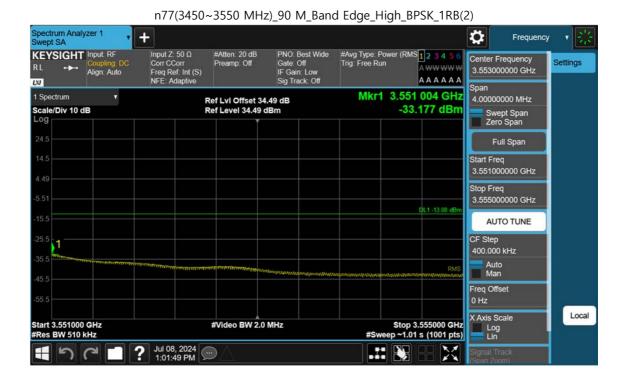

n77(3450~3550 MHz)\_80 M\_Band Edge\_High\_BPSK\_FullRB(2)

F-TP22-03 (Rev. 06) Page 363 of 700

F-TP22-03 (Rev. 06) Page 364 of 700

n77(3450~3550 MHz)\_80 M\_Band Edge\_High\_BPSK\_FullRB(3)

F-TP22-03 (Rev. 06) Page 365 of 700