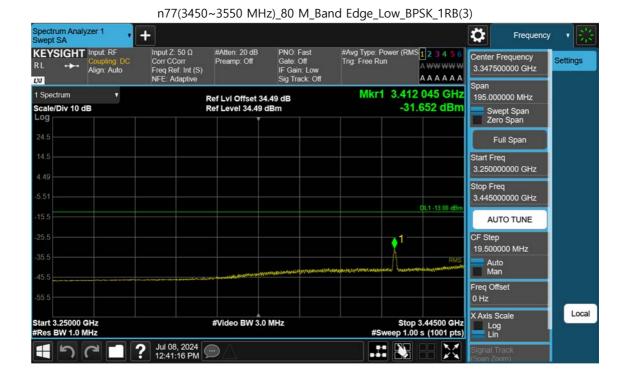

F-TP22-03 (Rev. 06) Page 345 of 700





F-TP22-03 (Rev. 06) Page 346 of 700





n77(3450~3550 MHz)\_70 M\_Band Edge\_Low\_BPSK\_FullRB(3)

F-TP22-03 (Rev. 06) Page 347 of 700

Page 348 of 700



F-TP22-03 (Rev. 06)







F-TP22-03 (Rev. 06) Page 349 of 700





F-TP22-03 (Rev. 06) Page 350 of 700





F-TP22-03 (Rev. 06) Page 351 of 700





F-TP22-03 (Rev. 06) Page 352 of 700

Page 353 of 700



F-TP22-03 (Rev. 06)







F-TP22-03 (Rev. 06) Page 354 of 700





F-TP22-03 (Rev. 06) Page 355 of 700





F-TP22-03 (Rev. 06) Page 356 of 700





F-TP22-03 (Rev. 06) Page 357 of 700





F-TP22-03 (Rev. 06) Page 358 of 700

Page 359 of 700



F-TP22-03 (Rev. 06)







F-TP22-03 (Rev. 06) Page 360 of 700









F-TP22-03 (Rev. 06) Page 362 of 700





n77(3450~3550 MHz)\_80 M\_Band Edge\_High\_BPSK\_FullRB(2)

F-TP22-03 (Rev. 06) Page 363 of 700





F-TP22-03 (Rev. 06) Page 364 of 700





n77(3450~3550 MHz)\_80 M\_Band Edge\_High\_BPSK\_FullRB(3)

F-TP22-03 (Rev. 06) Page 365 of 700





F-TP22-03 (Rev. 06) Page 366 of 700





F-TP22-03 (Rev. 06) Page 367 of 700

Page 368 of 700



F-TP22-03 (Rev. 06)



Page 369 of 700



F-TP22-03 (Rev. 06)







F-TP22-03 (Rev. 06) Page 370 of 700





F-TP22-03 (Rev. 06) Page 371 of 700

Page 372 of 700



F-TP22-03 (Rev. 06)







F-TP22-03 (Rev. 06) Page 373 of 700





F-TP22-03 (Rev. 06) Page 374 of 700





F-TP22-03 (Rev. 06) Page 375 of 700





F-TP22-03 (Rev. 06) Page 376 of 700





F-TP22-03 (Rev.