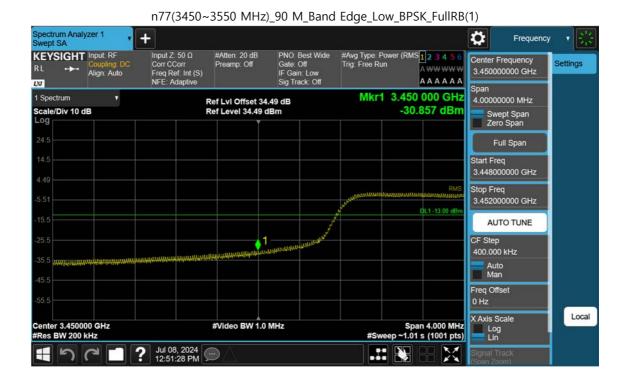

age 349 of 700





F-TP22-03 (Rev. 06) Page 350 of 700





F-TP22-03 (Rev. 06) Page 351 of 700





F-TP22-03 (Rev. 06) Page 352 of 700

Page 353 of 700



F-TP22-03 (Rev. 06)







F-TP22-03 (Rev. 06) Page 354 of 700





F-TP22-03 (Rev. 06) Page 355 of 700





F-TP22-03 (Rev. 06) Page 356 of 700





F-TP22-03 (Rev. 06) Page 357 of 700





F-TP22-03 (Rev. 06) Page 358 of 700

Page 359 of 700



F-TP22-03 (Rev. 06)







F-TP22-03 (Rev. 06) Page 360 of 700









F-TP22-03 (Rev. 06) Page 362 of 700





n77(3450~3550 MHz)\_80 M\_Band Edge\_High\_BPSK\_FullRB(2)

F-TP22-03 (Rev. 06) Page 363 of 700





F-TP22-03 (Rev. 06) Page 364 of 700





n77(3450~3550 MHz)\_80 M\_Band Edge\_High\_BPSK\_FullRB(3)

F-TP22-03 (Rev. 06) Page 365 of 700





F-TP22-03 (Rev. 06) Page 366 of 700





F-TP22-03 (Rev. 06) Page 367 of 700

Page 368 of 700



F-TP22-03 (Rev. 06)



Page 369 of 700



F-TP22-03 (Rev. 06)







F-TP22-03 (Rev. 06) Page 370 of 700





F-TP22-03 (Rev. 06) Page 371 of 700

Page 372 of 700



F-TP22-03 (Rev. 06)







F-TP22-03 (Rev. 06) Page 373 of 700





F-TP22-03 (Rev. 06) Page 374 of 700





F-TP22-03 (Rev. 06) Page 375 of 700





F-TP22-03 (Rev. 06) Page 376 of 700





F-TP22-03 (Rev. 06) Page 377 of 700





F-TP22-03 (Rev. 06) Page 378 of 700





F-TP22-03 (Rev. 06) Page 379 of 700





F-TP22-03 (Rev. 06) Page 380 of 700





n77(3450~3550 MHz)\_100 M\_Band Edge\_Low\_BPSK\_FullRB(2)

F-TP22-03 (Rev. 06) Page 381 of 700





F-TP22-03 (Rev. 06) Page 382 of 700





F-TP22-03 (Rev. 06) Page 383 of 700

Page 384 of 700



F-TP22-03 (Rev. 06)