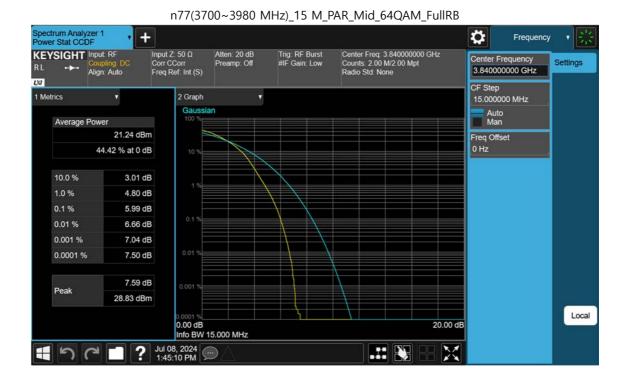

## 11. TEST PLOTS(3700 MHz - 3980 MHz)

F-TP22-03 (Rev. 06) Page 391 of 700

F-TP22-03 (Rev. 06) Page 392 of 700

F-TP22-03 (Rev. 06) Page 393 of 700

F-TP22-03 (Rev. 06) Page 394 of 700

F-TP22-03 (Rev. 06) Page 395 of 700