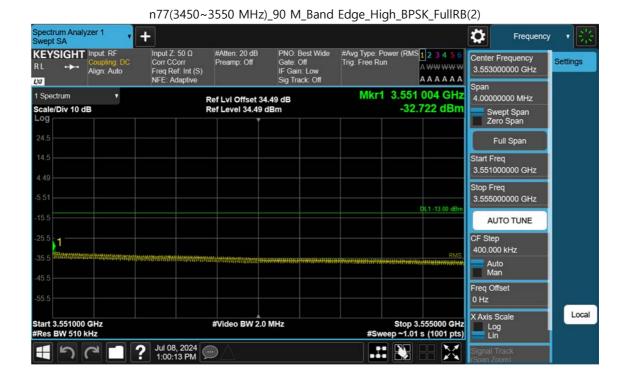

n77(3450~3550 MHz)\_80 M\_Band Edge\_High\_BPSK\_FullRB(2)

F-TP22-03 (Rev. 06) Page 363 of 700

F-TP22-03 (Rev. 06) Page 364 of 700

n77(3450~3550 MHz)\_80 M\_Band Edge\_High\_BPSK\_FullRB(3)

F-TP22-03 (Rev. 06) Page 365 of 700