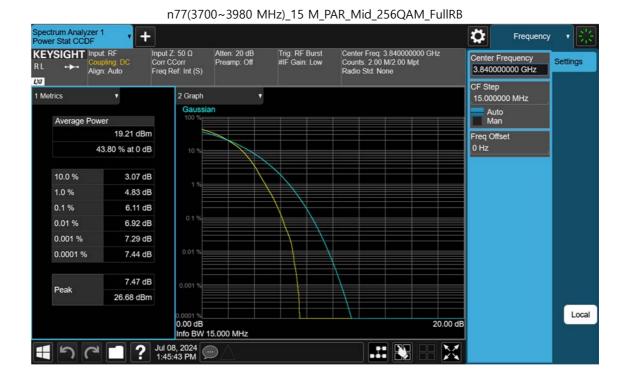

## 11. TEST PLOTS(3700 MHz - 3980 MHz)

F-TP22-03 (Rev. 06) Page 391 of 700

F-TP22-03 (Rev. 06) Page 392 of 700

F-TP22-03 (Rev. 06) Page 393 of 700

F-TP22-03 (Rev. 06) Page 394 of 700

F-TP22-03 (Rev. 06) Page 395 of 700