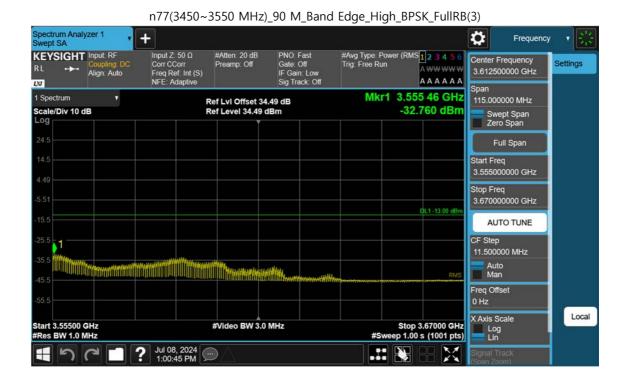

n77(3450~3550 MHz)\_80 M\_Band Edge\_High\_BPSK\_FullRB(2)

F-TP22-03 (Rev. 06) Page 363 of 700

F-TP22-03 (Rev. 06) Page 364 of 700

n77(3450~3550 MHz)\_80 M\_Band Edge\_High\_BPSK\_FullRB(3)

F-TP22-03 (Rev. 06) Page 365 of 700