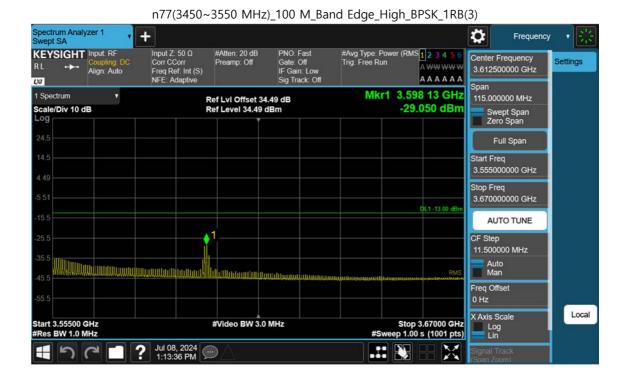

F-TP22-03 (Rev. 06) Page 383 of 700

Page 384 of 700

F-TP22-03 (Rev. 06)

F-TP22-03 (Rev. 06) Page 385 of 700

F-TP22-03 (Rev. 06) Page 386 of 700

Page 387 of 700

F-TP22-03 (Rev. 06)

 $n77(3450{\sim}3550~MHz)\_100~M\_Band~Edge\_High\_BPSK\_1RB(2)$ 