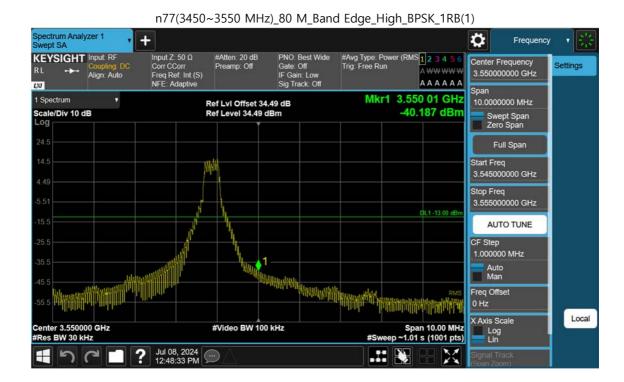

n77(3450~3550 MHz)\_80 M\_Band Edge\_High\_BPSK\_FullRB(2)

F-TP22-03 (Rev. 06) Page 363 of 700

F-TP22-03 (Rev. 06) Page 364 of 700

n77(3450~3550 MHz)\_80 M\_Band Edge\_High\_BPSK\_FullRB(3)

F-TP22-03 (Rev. 06) Page 365 of 700