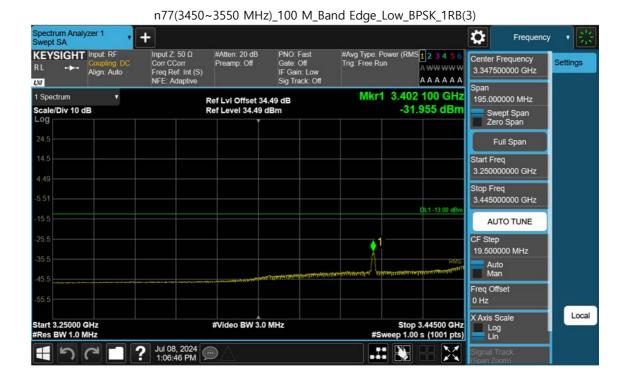

F-TP22-03 (Rev. 06) Page 383 of 700

Page 384 of 700

F-TP22-03 (Rev. 06)

F-TP22-03 (Rev. 06) Page 385 of 700

F-TP22-03 (Rev. 06) Page 386 of 700

Page 387 of 700

F-TP22-03 (Rev. 06)

 $n77(3450{\sim}3550~MHz)\_100~M\_Band~Edge\_High\_BPSK\_1RB(2)$ 