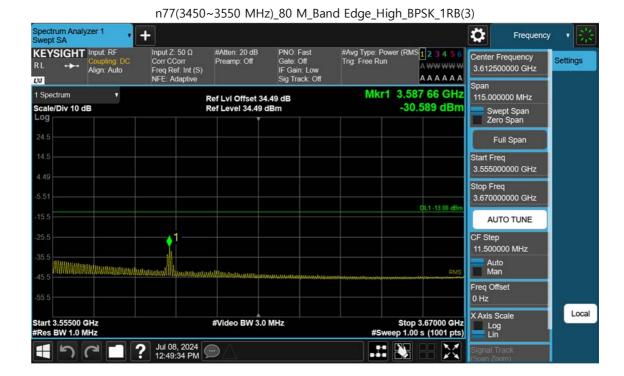

n77(3450~3550 MHz)\_80 M\_Band Edge\_High\_BPSK\_FullRB(2)

F-TP22-03 (Rev. 06) Page 363 of 700

F-TP22-03 (Rev. 06) Page 364 of 700

n77(3450~3550 MHz)\_80 M\_Band Edge\_High\_BPSK\_FullRB(3)

F-TP22-03 (Rev. 06) Page 365 of 700