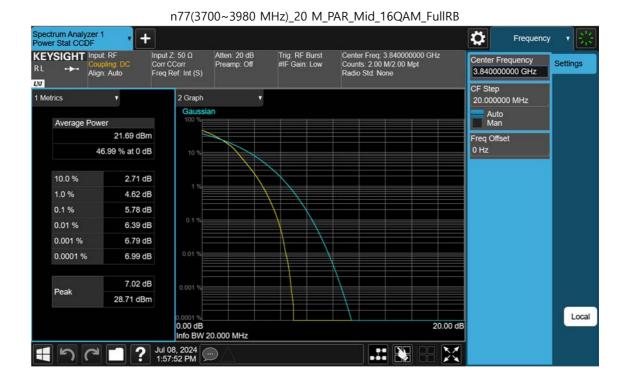

## 11. TEST PLOTS(3700 MHz - 3980 MHz)

F-TP22-03 (Rev. 06) Page 391 of 700

F-TP22-03 (Rev. 06) Page 392 of 700

F-TP22-03 (Rev. 06) Page 393 of 700

F-TP22-03 (Rev. 06) Page 394 of 700

F-TP22-03 (Rev. 06) Page 395 of 700