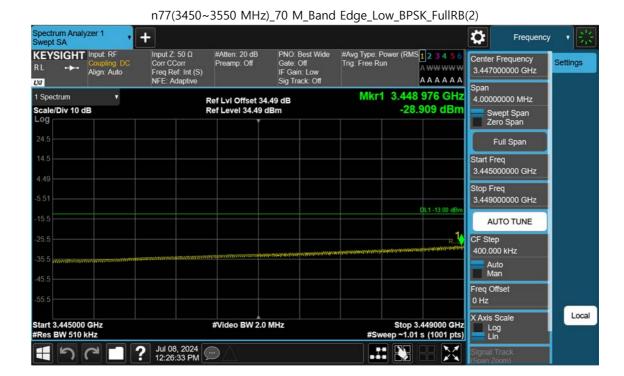

F-TP22-03 (Rev. 06) Page 345 of 700

F-TP22-03 (Rev. 06) Page 346 of 700

n77(3450~3550 MHz)\_70 M\_Band Edge\_Low\_BPSK\_FullRB(3)

F-TP22-03 (Rev. 06) Page 347 of 700

Page 348 of 700

F-TP22-03 (Rev. 06)

F-TP22-03 (Rev. 06) Page 349 of 700