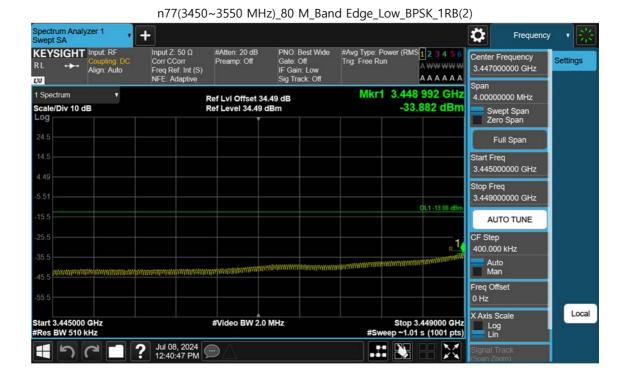

F-TP22-03 (Rev. 06) Page 345 of 700





F-TP22-03 (Rev. 06) Page 346 of 700





n77(3450~3550 MHz)\_70 M\_Band Edge\_Low\_BPSK\_FullRB(3)

F-TP22-03 (Rev. 06) Page 347 of 700

Page 348 of 700



F-TP22-03 (Rev. 06)







F-TP22-03 (Rev. 06) Page 349 of 700





F-TP22-03 (Rev. 06) Page 350 of 700





F-TP22-03 (Rev. 06) Page 351 of 700





F-TP22-03 (Rev. 06) Page 352 of 700

Page 353 of 700



F-TP22-03 (Rev. 06)







F-TP22-03 (Rev. 06) Page 354 of 700





F-TP22-03 (Rev. 06) Page 355 of 700





F-TP22-03 (Rev. 06) Page 356 of 700





F-TP22-03 (Rev. 06) Page 357 of 700





F-TP22-03 (Rev. 06) Page 358 of 700

Page 359 of 700



F-TP22-03 (Rev. 06)







F-TP22-03 (Rev. 06) Page 360 of 700









F-TP22-03 (Rev. 06) Page 362 of 700





n77(3450~3550 MHz)\_80 M\_Band Edge\_High\_BPSK\_FullRB(2)

F-TP22-03 (Rev. 06) Page 363 of 700





F-TP22-03 (Rev. 06) Page 364 of 700





n77(3450~3550 MHz)\_80 M\_Band Edge\_High\_BPSK\_FullRB(3)

F-TP22-03 (Rev. 06) Page 365 of 700





F-TP22-03 (Rev. 06) Page 366 of 700





F-TP22-03 (Rev. 06) Page 367 of 700

Page 368 of 700



F-TP22-03 (Rev. 06)



Page 369 of 700



F-TP22-03 (Rev. 06)







F-TP22-03 (Rev. 06) Page 370 of 700





F-TP22-03 (Rev. 06) Page 371 of 700

Page 372 of 700



F-TP22-03 (Rev. 06)







F-TP22-03 (Rev. 06) Page 373 of 700





F-TP22-03 (Rev. 06) Page 374 of 700





F-TP22-03 (Rev