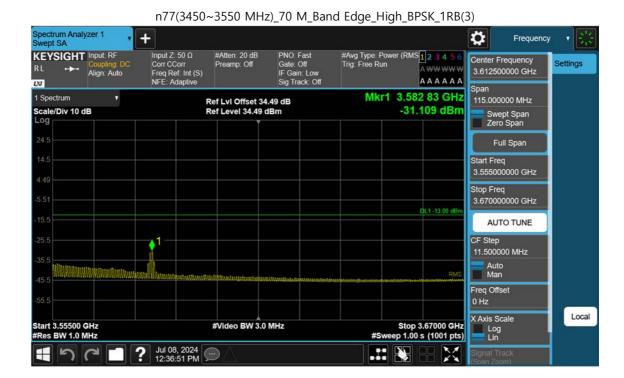

F-TP22-03 (Rev. 06) Page 345 of 700

F-TP22-03 (Rev. 06) Page 346 of 700

n77(3450~3550 MHz)\_70 M\_Band Edge\_Low\_BPSK\_FullRB(3)

F-TP22-03 (Rev. 06) Page 347 of 700

Page 348 of 700

F-TP22-03 (Rev. 06)

F-TP22-03 (Rev. 06) Page 349 of 700