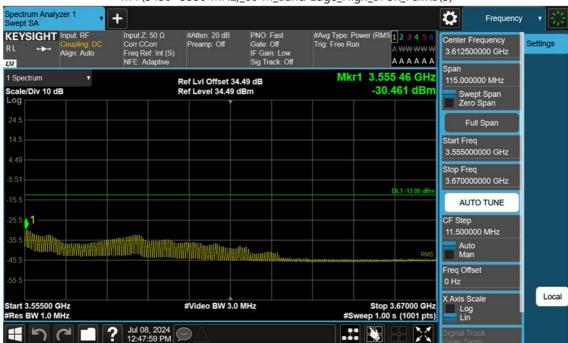

n77(3450~3550 MHz)\_80 M\_Band Edge\_High\_BPSK\_FullRB(2)

F-TP22-03 (Rev. 06) Page 363 of 700

F-TP22-03 (Rev. 06) Page 364 of 700

n77(3450~3550 MHz)\_80 M\_Band Edge\_High\_BPSK\_FullRB(3)

F-TP22-03 (Rev. 06) Page 365 of 700