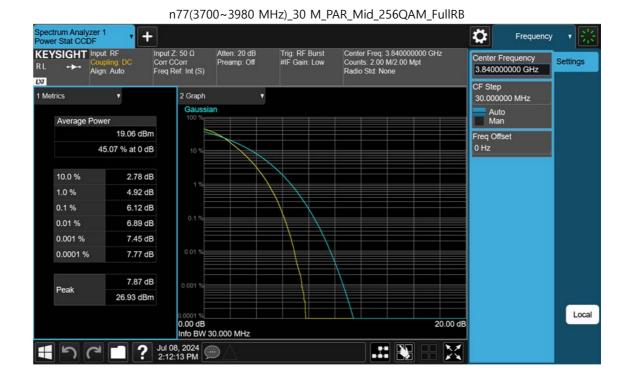

## 11. TEST PLOTS(3700 MHz - 3980 MHz)

F-TP22-03 (Rev. 06) Page 391 of 700

F-TP22-03 (Rev. 06) Page 392 of 700

F-TP22-03 (Rev. 06) Page 393 of 700

F-TP22-03 (Rev. 06) Page 394 of 700

F-TP22-03 (Rev. 06) Page 395 of 700