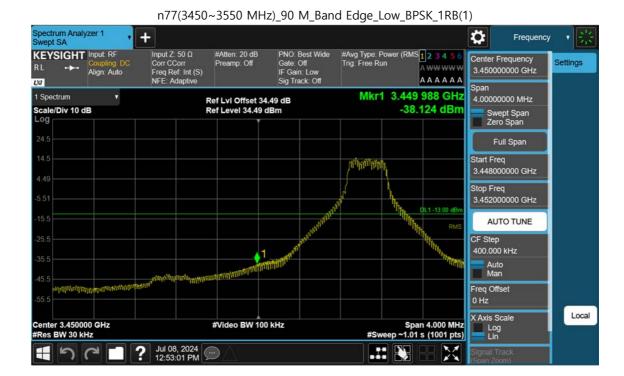

) Page 351 of 700





F-TP22-03 (Rev. 06) Page 352 of 700

Page 353 of 700



F-TP22-03 (Rev. 06)







F-TP22-03 (Rev. 06) Page 354 of 700





F-TP22-03 (Rev. 06) Page 355 of 700





F-TP22-03 (Rev. 06) Page 356 of 700





F-TP22-03 (Rev. 06) Page 357 of 700





F-TP22-03 (Rev. 06) Page 358 of 700

Page 359 of 700



F-TP22-03 (Rev. 06)







F-TP22-03 (Rev. 06) Page 360 of 700









F-TP22-03 (Rev. 06) Page 362 of 700





n77(3450~3550 MHz)\_80 M\_Band Edge\_High\_BPSK\_FullRB(2)

F-TP22-03 (Rev. 06) Page 363 of 700





F-TP22-03 (Rev. 06) Page 364 of 700





n77(3450~3550 MHz)\_80 M\_Band Edge\_High\_BPSK\_FullRB(3)

F-TP22-03 (Rev. 06) Page 365 of 700





F-TP22-03 (Rev. 06) Page 366 of 700





F-TP22-03 (Rev. 06) Page 367 of 700

Page 368 of 700



F-TP22-03 (Rev. 06)



Page 369 of 700



F-TP22-03 (Rev. 06)







F-TP22-03 (Rev. 06) Page 370 of 700





F-TP22-03 (Rev. 06) Page 371 of 700

Page 372 of 700



F-TP22-03 (Rev. 06)







F-TP22-03 (Rev. 06) Page 373 of 700





F-TP22-03 (Rev. 06) Page 374 of 700





F-TP22-03 (Rev. 06) Page 375 of 700





F-TP22-03 (Rev. 06) Page 376 of 700





F-TP22-03 (Rev. 06) Page 377 of 700





F-TP22-03 (Rev. 06) Page 378 of 700





F-TP22-03 (Rev. 06) Page 379 of 700





F-TP22-03 (Rev. 06) Page 380 of 700





n77(3450~3550 MHz)\_100 M\_Band Edge\_Low\_BPSK\_FullRB(2)

F-TP22-03 (Rev. 06) Page 381 of 700





F-TP22-03 (Rev. 06) Page 382 of 700





F-TP22-03 (Rev. 06) Page 383 of 700

Page 384 of 700



F-TP22-03 (Rev. 06)







F-TP22-03 (Rev. 06) Page 385 of 700





F-TP22-03 (Rev. 06) Page 386 of 70