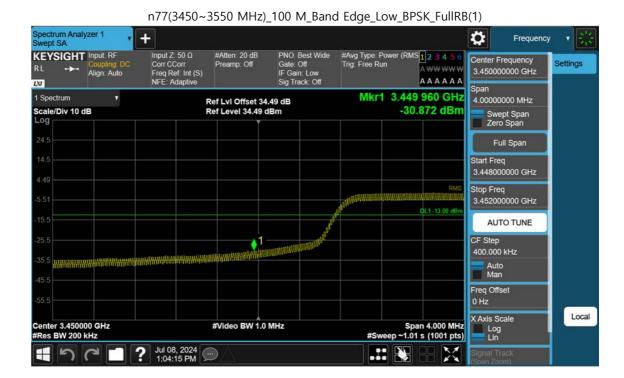

F-TP22-03 (Rev. 06) Page 378 of 700

F-TP22-03 (Rev. 06) Page 379 of 700

F-TP22-03 (Rev. 06) Page 380 of 700

n77(3450~3550 MHz)\_100 M\_Band Edge\_Low\_BPSK\_FullRB(2)

F-TP22-03 (Rev. 06) Page 381 of 700

F-TP22-03 (Rev. 06) Page 382 of 700