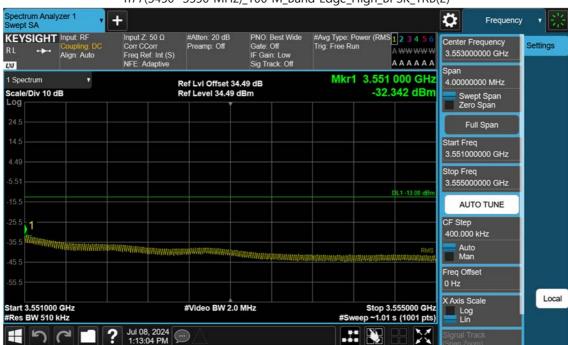

F-TP22-03 (Rev. 06) Page 383 of 700

Page 384 of 700

F-TP22-03 (Rev. 06)

F-TP22-03 (Rev. 06) Page 385 of 700

F-TP22-03 (Rev. 06) Page 386 of 700

Page 387 of 700

F-TP22-03 (Rev. 06)

 $n77(3450{\sim}3550~MHz)\_100~M\_Band~Edge\_High\_BPSK\_1RB(2)$ 