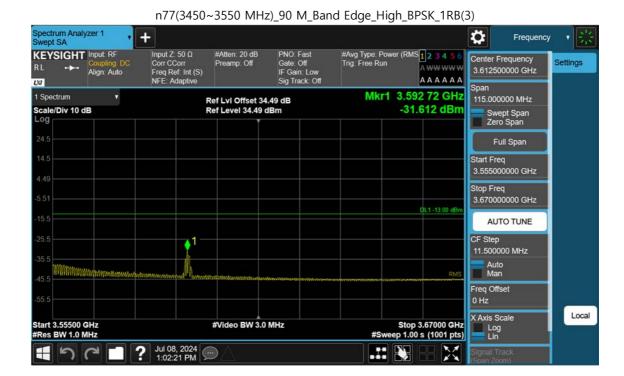

F-TP22-03 (Rev. 06) Page 383 of 700

Page 384 of 700

F-TP22-03 (Rev. 06)

F-TP22-03 (Rev. 06) Page 385 of 700

F-TP22-03 (Rev. 06) Page 386 of 700

Page 387 of 700

F-TP22-03 (Rev. 06)

 $n77(3450{\sim}3550~MHz)\_100~M\_Band~Edge\_High\_BPSK\_1RB(2)$ 