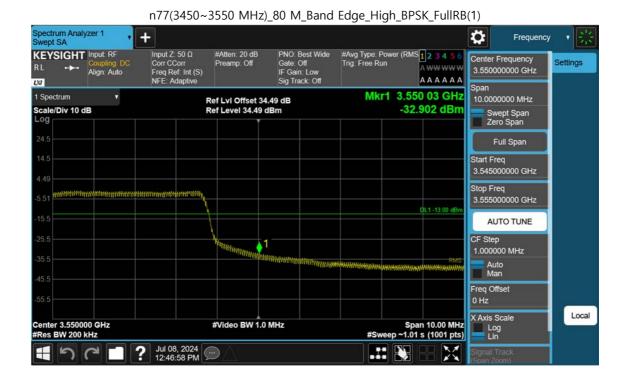

n77(3450~3550 MHz)\_80 M\_Band Edge\_High\_BPSK\_FullRB(2)

F-TP22-03 (Rev. 06) Page 363 of 700

F-TP22-03 (Rev. 06) Page 364 of 700

n77(3450~3550 MHz)\_80 M\_Band Edge\_High\_BPSK\_FullRB(3)

F-TP22-03 (Rev. 06) Page 365 of 700