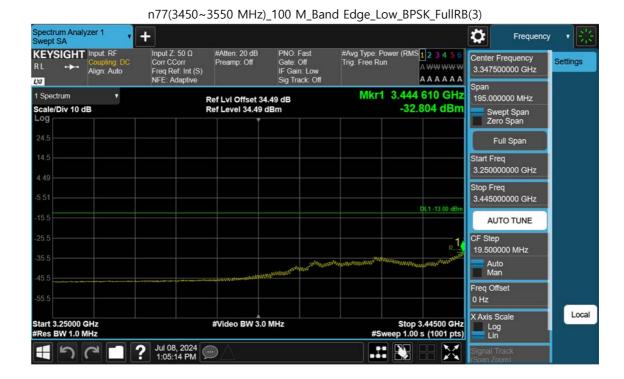

F-TP22-03 (Rev. 06) Page 378 of 700

F-TP22-03 (Rev. 06) Page 379 of 700

F-TP22-03 (Rev. 06) Page 380 of 700

n77(3450~3550 MHz)\_100 M\_Band Edge\_Low\_BPSK\_FullRB(2)

F-TP22-03 (Rev. 06) Page 381 of 700

F-TP22-03 (Rev. 06) Page 382 of 700