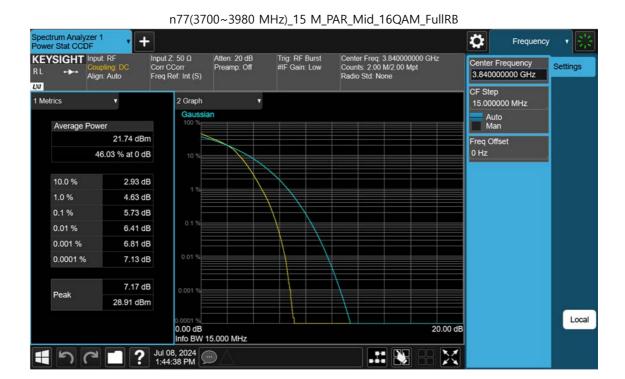

## 11. TEST PLOTS(3700 MHz - 3980 MHz)

F-TP22-03 (Rev. 06) Page 391 of 700

F-TP22-03 (Rev. 06) Page 392 of 700

F-TP22-03 (Rev. 06) Page 393 of 700

F-TP22-03 (Rev. 06) Page 394 of 700

F-TP22-03 (Rev. 06) Page 395 of 700