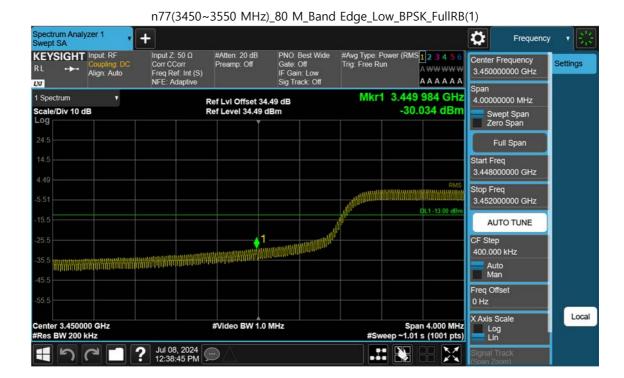

F-TP22-03 (Rev. 06) Page 345 of 700





F-TP22-03 (Rev. 06) Page 346 of 700





n77(3450~3550 MHz)\_70 M\_Band Edge\_Low\_BPSK\_FullRB(3)

F-TP22-03 (Rev. 06) Page 347 of 700

Page 348 of 700



F-TP22-03 (Rev. 06)







F-TP22-03 (Rev. 06) Page 349 of 700





F-TP22-03 (Rev. 06) Page 350 of 700





F-TP22-03 (Rev. 06) Page 351 of 700





F-TP22-03 (Rev. 06) Page 352 of 700

Page 353 of 700



F-TP22-03 (Rev. 06)







F-TP22-03 (Rev. 06) Page 354 of 700





F-TP22-03 (Rev. 06) Page 355 of 700





F-TP22-03 (Rev. 06) Page 356 of 700





F-TP22-03 (Rev. 06) Page 357 of 700





F-TP22-03 (Rev. 06) Page 358 of 700

Page 359 of 700



F-TP22-03 (Rev. 06)







F-TP22-03 (Rev. 06) Page 360 of 700









F-TP22-03 (Rev. 06) Page 362 of 700





n77(3450~3550 MHz)\_80 M\_Band Edge\_High\_BPSK\_FullRB(2)

F-TP22-03 (Rev. 06) Page 363 of 700





F-TP22-03 (Rev. 06) Page 364 of 700





n77(3450~3550 MHz)\_80 M\_Band Edge\_High\_BPSK\_FullRB(3)

F-TP22-03 (Rev. 06) Page 365 of 700





F-TP22-03 (Rev. 06) Page 366 of 700





F-TP22-03 (Rev. 06) Page 367 of 700

Page 368 of 700



F-TP22-03 (Rev. 06)



Page 369 of 700



F-TP22-03 (Rev. 06)







F-TP22-03 (Rev. 06) Page 370 of 700





F-TP22-03 (Rev. 06) Page 371 of 700

Page 372 of 700