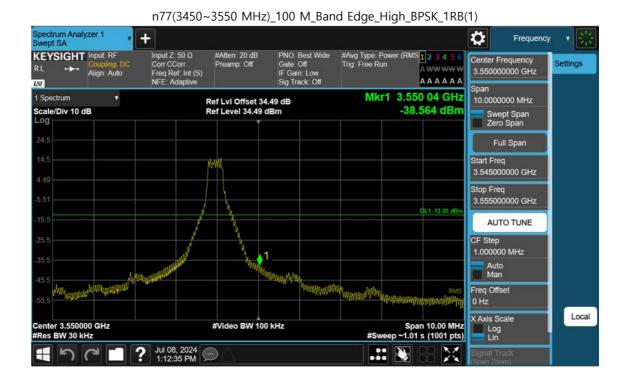

F-TP22-03 (Rev. 06) Page 383 of 700

Page 384 of 700

F-TP22-03 (Rev. 06)

F-TP22-03 (Rev. 06) Page 385 of 700

F-TP22-03 (Rev. 06) Page 386 of 700

Page 387 of 700

F-TP22-03 (Rev. 06)

 $n77(3450{\sim}3550~MHz)\_100~M\_Band~Edge\_High\_BPSK\_1RB(2)$ 