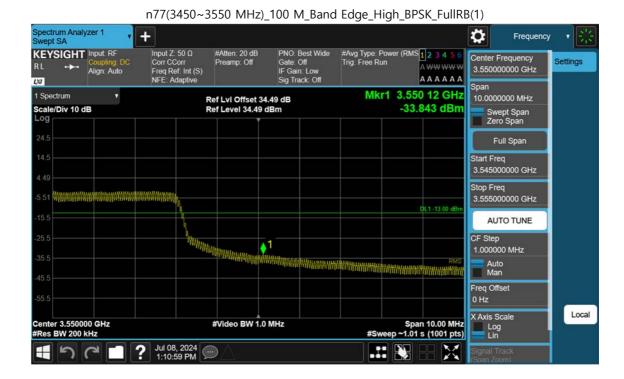

F-TP22-03 (Rev. 06) Page 378 of 700

F-TP22-03 (Rev. 06) Page 379 of 700

F-TP22-03 (Rev. 06) Page 380 of 700

n77(3450~3550 MHz)\_100 M\_Band Edge\_Low\_BPSK\_FullRB(2)

F-TP22-03 (Rev. 06) Page 381 of 700

F-TP22-03 (Rev. 06) Page 382 of 700