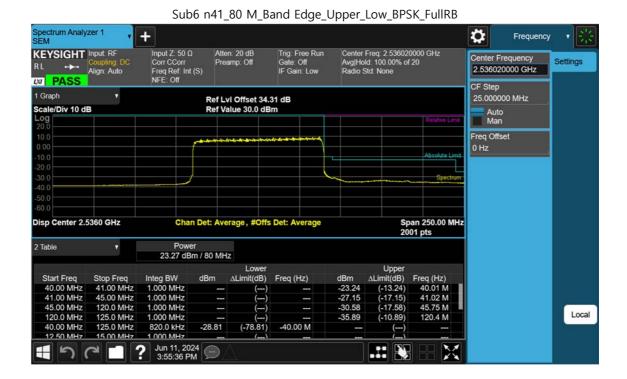

F-TP22-03 (Rev. 06) Page 272 of 322

F-TP22-03 (Rev. 06) Page 273 of 322

F-TP22-03 (Rev. 06) Page 274 of 322

F-TP22-03 (Rev. 06) Page 275 of 322

Sub6 n41\_40 M\_Band Edge\_Upper\_Low\_BPSK\_FullRB

F-TP22-03 (Rev. 06) Page 276 of 322