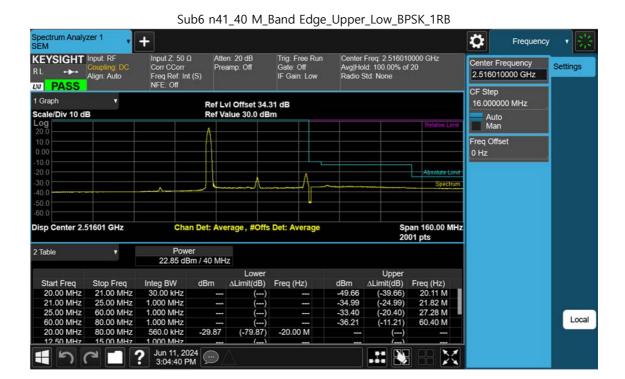

F-TP22-03 (Rev. 06) Page 267 of 322

Page 268 of 322

F-TP22-03 (Rev. 06)

Sub6 n41\_30 M\_Band Edge\_Upper\_Low\_BPSK\_FullRB

F-TP22-03 (Rev. 06) Page 269 of 322

F-TP22-03 (Rev. 06) Page 270 of 322

F-TP22-03 (Rev. 06) Page 271 of 322