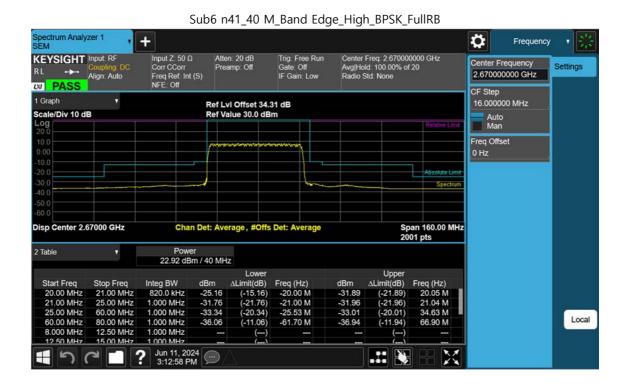

F-TP22-03 (Rev. 06) Page 272 of 322

F-TP22-03 (Rev. 06) Page 273 of 322

F-TP22-03 (Rev. 06) Page 274 of 322

F-TP22-03 (Rev. 06) Page 275 of 322

Sub6 n41\_40 M\_Band Edge\_Upper\_Low\_BPSK\_FullRB

F-TP22-03 (Rev. 06) Page 276 of 322