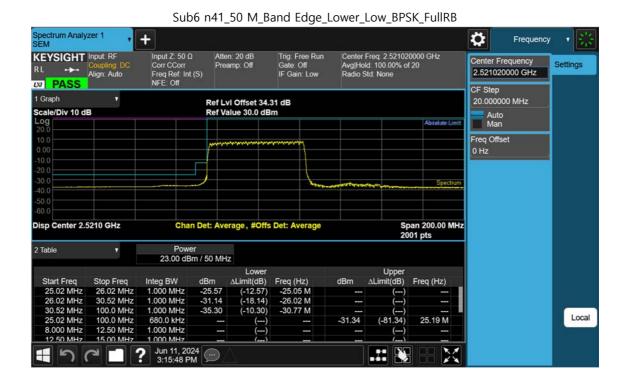

F-TP22-03 (Rev. 06) Page 272 of 322

F-TP22-03 (Rev. 06) Page 273 of 322

F-TP22-03 (Rev. 06) Page 274 of 322

F-TP22-03 (Rev. 06) Page 275 of 322

Sub6 n41\_40 M\_Band Edge\_Upper\_Low\_BPSK\_FullRB

F-TP22-03 (Rev. 06) Page 276 of 322