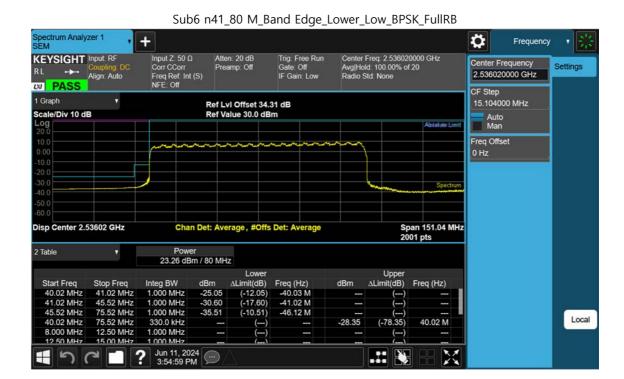

F-TP22-03 (Rev. 06) Page 267 of 322

Page 268 of 322

F-TP22-03 (Rev. 06)

Sub6 n41\_30 M\_Band Edge\_Upper\_Low\_BPSK\_FullRB

F-TP22-03 (Rev. 06) Page 269 of 322

F-TP22-03 (Rev. 06) Page 270 of 322

F-TP22-03 (Rev. 06) Page 271 of 322