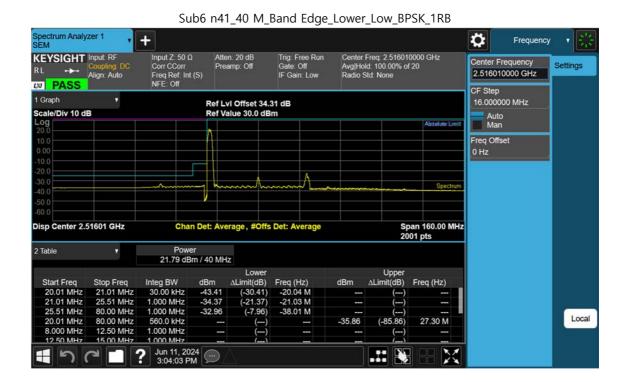

F-TP22-03 (Rev. 06) Page 272 of 322

F-TP22-03 (Rev. 06) Page 273 of 322

F-TP22-03 (Rev. 06) Page 274 of 322

F-TP22-03 (Rev. 06) Page 275 of 322

Sub6 n41\_40 M\_Band Edge\_Upper\_Low\_BPSK\_FullRB

F-TP22-03 (Rev. 06) Page 276 of 322