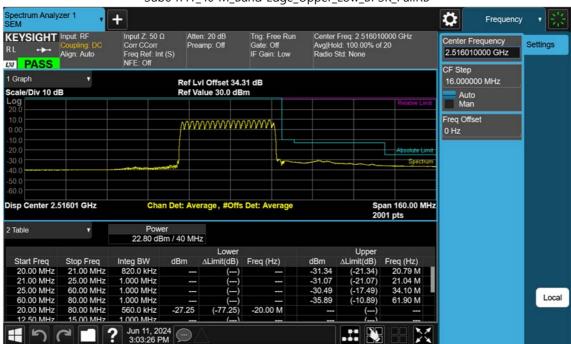

F-TP22-03 (Rev. 06) Page 267 of 322

Page 268 of 322

F-TP22-03 (Rev. 06)

Sub6 n41\_30 M\_Band Edge\_Upper\_Low\_BPSK\_FullRB

F-TP22-03 (Rev. 06) Page 269 of 322

F-TP22-03 (Rev. 06) Page 270 of 322

F-TP22-03 (Rev. 06) Page 271 of 322