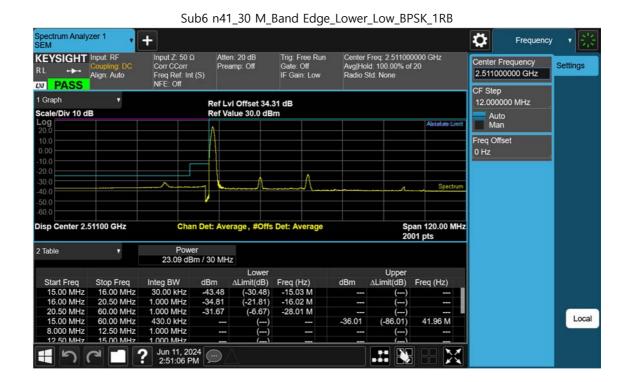

F-TP22-03 (Rev. 06) Page 267 of 322

Page 268 of 322

F-TP22-03 (Rev. 06)

Sub6 n41\_30 M\_Band Edge\_Upper\_Low\_BPSK\_FullRB

F-TP22-03 (Rev. 06) Page 269 of 322

F-TP22-03 (Rev. 06) Page 270 of 322

F-TP22-03 (Rev. 06) Page 271 of 322