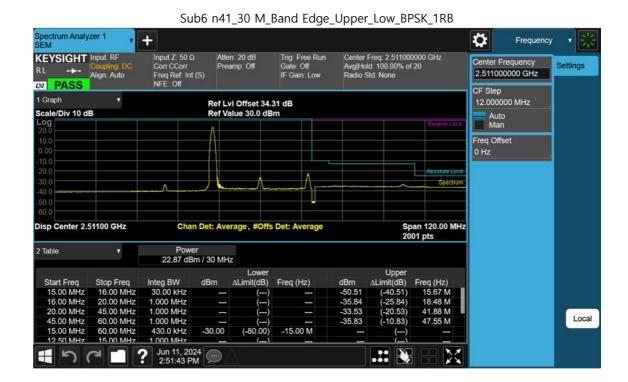

F-TP22-03 (Rev. 06) Page 267 of 322

Page 268 of 322

F-TP22-03 (Rev. 06)

Sub6 n41\_30 M\_Band Edge\_Upper\_Low\_BPSK\_FullRB

F-TP22-03 (Rev. 06) Page 269 of 322

F-TP22-03 (Rev. 06) Page 270 of 322

F-TP22-03 (Rev. 06) Page 271 of 322