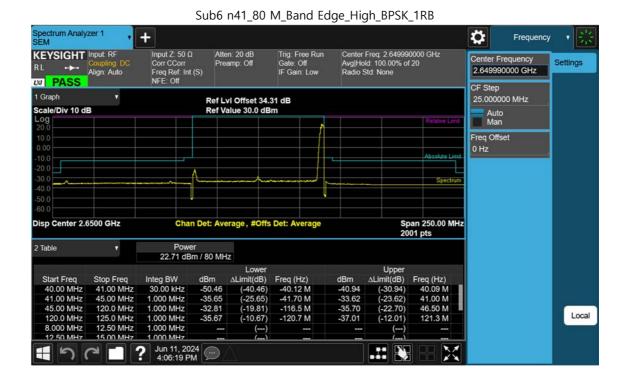

F-TP22-03 (Rev. 06) Page 272 of 322

F-TP22-03 (Rev. 06) Page 273 of 322

F-TP22-03 (Rev. 06) Page 274 of 322

F-TP22-03 (Rev. 06) Page 275 of 322

Sub6 n41\_40 M\_Band Edge\_Upper\_Low\_BPSK\_FullRB

F-TP22-03 (Rev. 06) Page 276 of 322