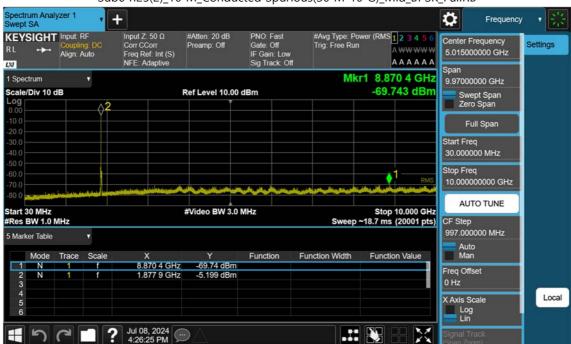

Sub6 n25(2)\_5 M\_Conducted Spurious(30 M-10 G)\_Mid\_BPSK\_FullRB

F-TP22-03 (Rev. 06) Page 182 of 229

Page 183 of 229

F-TP22-03 (Rev. 06)

F-TP22-03 (Rev. 06) Page 184 of 229

Sub6 n25(2)\_10 M\_Conducted Spurious(30 M-10 G)\_Mid\_BPSK\_FullRB