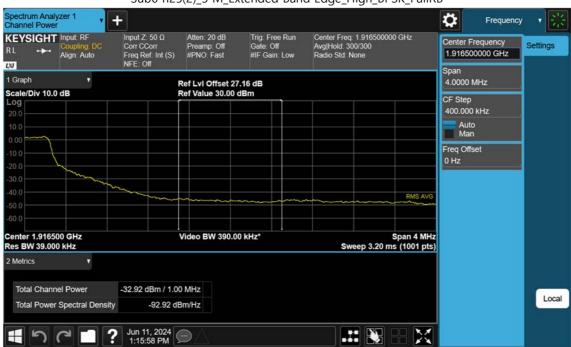

Sub6 n25(2)\_5 M\_Extended Band Edge\_High\_BPSK\_FullRB

F-TP22-03 (Rev. 06) Page 121 of 229

F-TP22-03 (Rev. 06) Page 122 of 229

F-TP22-03 (Rev. 06) Page 123 of 229

F-TP22-03 (Rev. 06) Page 124 of 229

F-TP22-03 (Rev. 06) Page 125 of 229