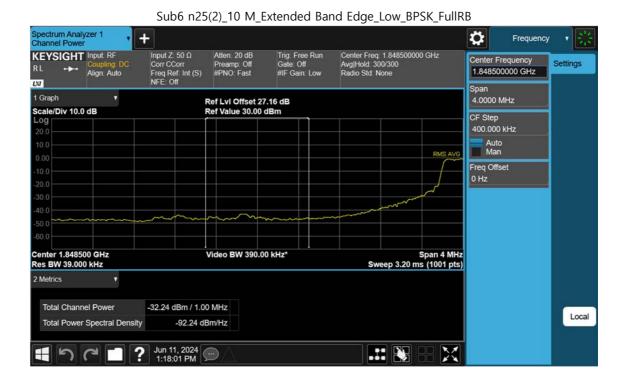

F-TP22-03 (Rev. 06) Page 138 of 229

Sub6 n25(2)\_20 M\_Extended Band Edge\_High\_BPSK\_FullRB

F-TP22-03 (Rev. 06) Page 139 of 229