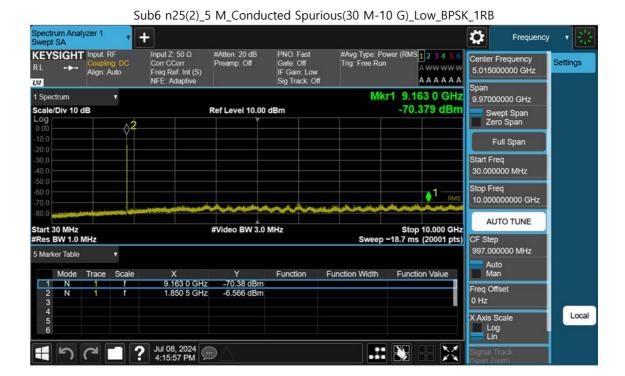

Sub6 n25(2)\_5 M\_Conducted Spurious(30 M-10 G)\_Mid\_BPSK\_FullRB

F-TP22-03 (Rev. 06) Page 182 of 229

Page 183 of 229

F-TP22-03 (Rev. 06)

F-TP22-03 (Rev. 06) Page 184 of 229

Sub6 n25(2)\_10 M\_Conducted Spurious(30 M-10 G)\_Mid\_BPSK\_FullRB