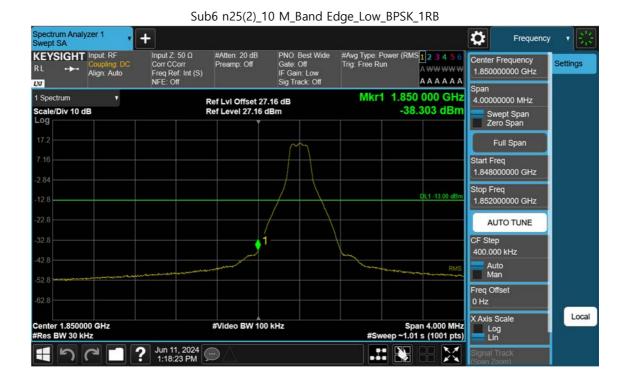

F-TP22-03 (Rev. 06) Page 138 of 229

Sub6 n25(2)\_20 M\_Extended Band Edge\_High\_BPSK\_FullRB

F-TP22-03 (Rev. 06) Page 139 of 229