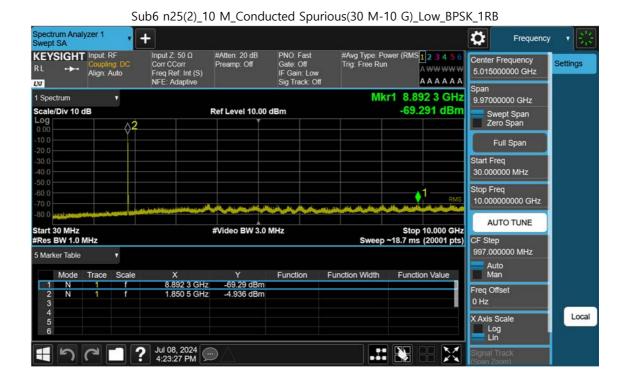

Sub6 n25(2)\_5 M\_Conducted Spurious(30 M-10 G)\_Mid\_BPSK\_FullRB

F-TP22-03 (Rev. 06) Page 182 of 229

Page 183 of 229

F-TP22-03 (Rev. 06)

F-TP22-03 (Rev. 06) Page 184 of 229

Sub6 n25(2)\_10 M\_Conducted Spurious(30 M-10 G)\_Mid\_BPSK\_FullRB