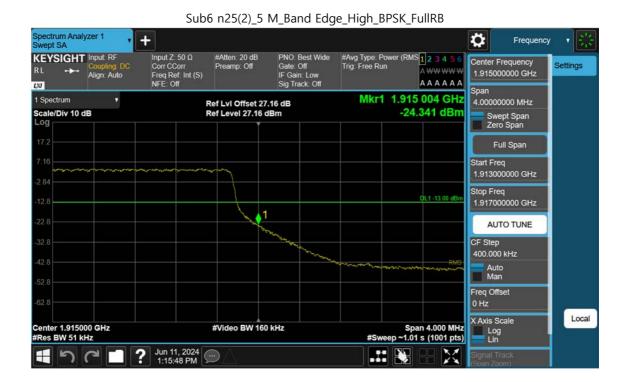

Sub6 n25(2)\_5 M\_Extended Band Edge\_High\_BPSK\_FullRB

F-TP22-03 (Rev. 06) Page 121 of 229

F-TP22-03 (Rev. 06) Page 122 of 229

F-TP22-03 (Rev. 06) Page 123 of 229

F-TP22-03 (Rev. 06) Page 124 of 229

F-TP22-03 (Rev. 06) Page 125 of 229