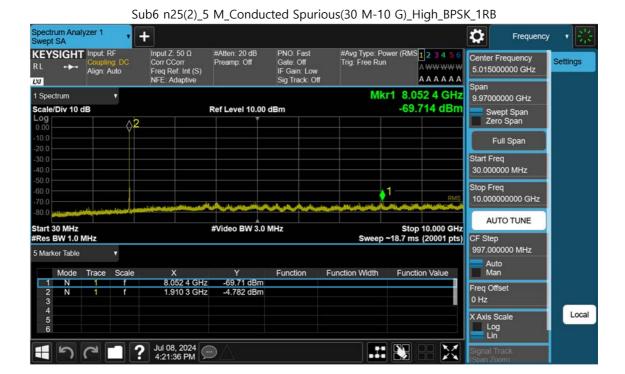

Sub6 n25(2)\_5 M\_Conducted Spurious(30 M-10 G)\_Mid\_BPSK\_FullRB

F-TP22-03 (Rev. 06) Page 182 of 229

Page 183 of 229

F-TP22-03 (Rev. 06)

F-TP22-03 (Rev. 06) Page 184 of 229

Sub6 n25(2)\_10 M\_Conducted Spurious(30 M-10 G)\_Mid\_BPSK\_FullRB