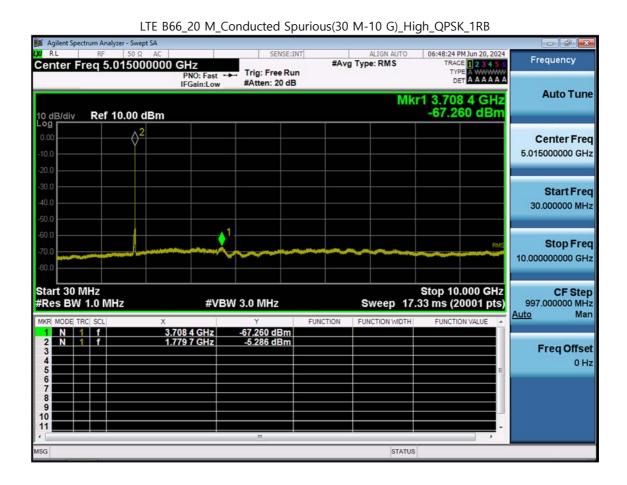

F-TP22-03 (Rev. 06) Page 151 of 318

Page 152 of 318

F-TP22-03 (Rev. 06)

LTE B66\_10 M\_Conducted Spurious(10 G-26.5 G)\_Mid\_QPSK\_1RB

F-TP22-03 (Rev. 06) Page 153 of 318

F-TP22-03 (Rev. 06) Page 154 of 318