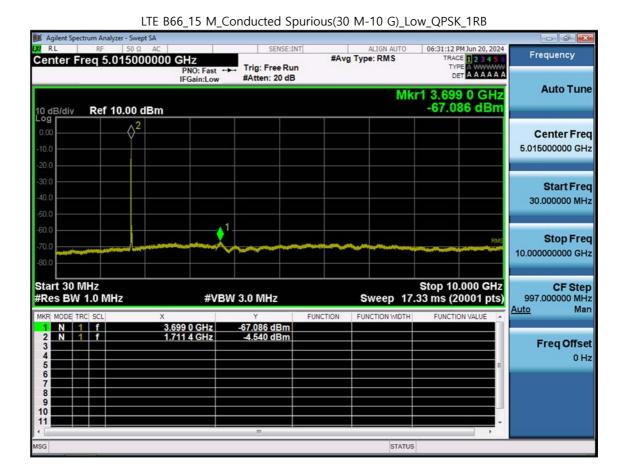

F-TP22-03 (Rev. 06)

LTE B66\_5 M\_Conducted Spurious(10 G-26.5 G)\_Low\_QPSK\_1RB

F-TP22-03 (Rev. 06) Page 149 of 318

LTE B66\_5 M\_Conducted Spurious(10 G-26.5 G)\_Mid\_QPSK\_1RB

F-TP22-03 (Rev. 06) Page 150 of 318