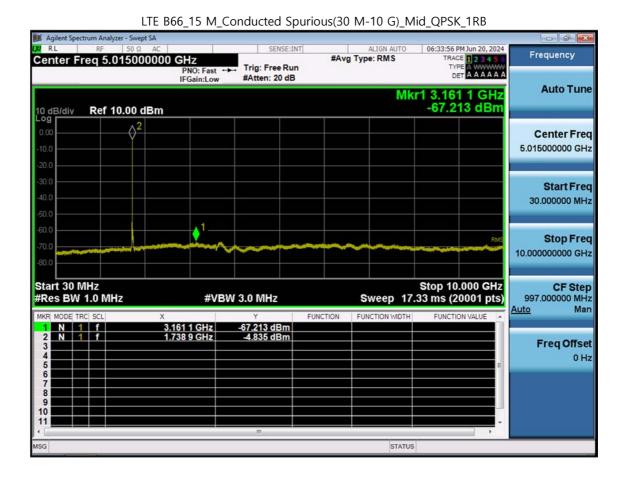

F-TP22-03 (Rev. 06)

LTE B66\_5 M\_Conducted Spurious(10 G-26.5 G)\_Low\_QPSK\_1RB

F-TP22-03 (Rev. 06) Page 149 of 318

LTE B66\_5 M\_Conducted Spurious(10 G-26.5 G)\_Mid\_QPSK\_1RB

F-TP22-03 (Rev. 06) Page 150 of 318