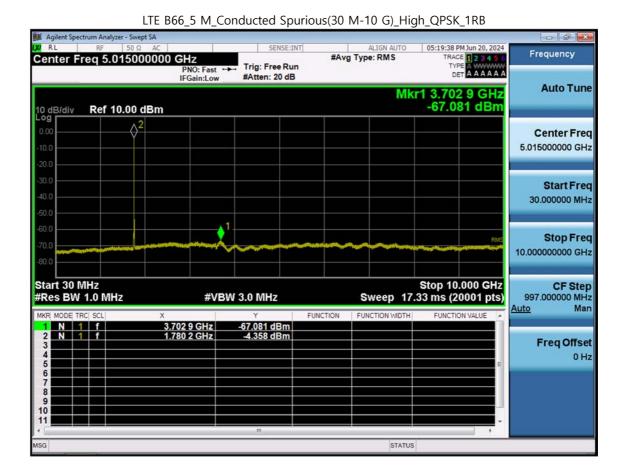

F-TP22-03 (Rev. 06)

LTE B66\_5 M\_Conducted Spurious(10 G-26.5 G)\_Low\_QPSK\_1RB

F-TP22-03 (Rev. 06) Page 149 of 318

LTE B66\_5 M\_Conducted Spurious(10 G-26.5 G)\_Mid\_QPSK\_1RB

F-TP22-03 (Rev. 06) Page 150 of 318