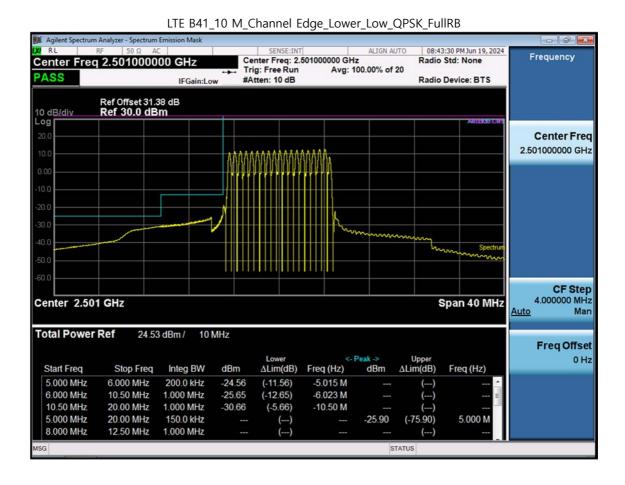

F-TP22-03 (Rev. 06) Page 122 of 239





F-TP22-03 (Rev. 06) Page 123 of 239





LTE B41\_20 M\_Conducted Spurious(Above10 G)\_Mid\_QPSK\_1RB

F-TP22-03 (Rev. 06) Page 124 of 239





F-TP22-03 (Rev. 06) Page 125 of 239





F-TP22-03 (Rev. 06) Page 126 of 239

Page 127 of 239



F-TP22-03 (Rev. 06)







F-TP22-03 (Rev. 06) Page 128 of 239





F-TP22-03 (Rev. 06) Page 129 of 239

Page 130 of 239



F-TP22-03 (Rev. 06)







F-TP22-03 (Rev. 06) Page 131 of 239





F-TP22-03 (Rev. 06) Page 132 of 239





F-TP22-03 (Rev. 06) Page 133 of 239





F-TP22-03 (Rev. 06) Page 134 of 239





F-TP22-03 (Rev. 06) Page 135 of 239





F-TP22-03 (Rev. 06) Page 136 of 239





F-TP22-03 (Rev. 06) Page 137 of 239





F-TP22-03 (Rev. 06) Page 138 of 239





F-TP22-03 (Rev. 06) Page 139 of 239





F-TP22-03 (Rev. 06) Page 140 of 239





F-TP22-03 (Rev. 06) Page 141 of 239





F-TP22-03 (Rev. 06) Page 142 of 239

Page 143 of 239



F-TP22-03 (Rev. 06)







F-TP22-03 (Rev. 06) Page 144 of 239





F-TP22-03 (Rev. 06) Page 145 of 239





F-TP22-03 (Rev. 06) Page 146 of 239





F-TP22-03 (Rev. 06) Page 147 of 239





F-TP22-03 (Rev. 06) Page 148 of 239





F-TP22-03 (Rev. 06) Page 149 of 239





F-TP22-03 (Rev. 06) Page 150 of 239





F-TP22-03 (Rev. 06) Page 151 of 239





F-TP22-03 (Rev. 06) Page 152 of 239





F-TP22-03 (Rev. 06) Page 153 of 239



## 11. TEST PLOTS(AN