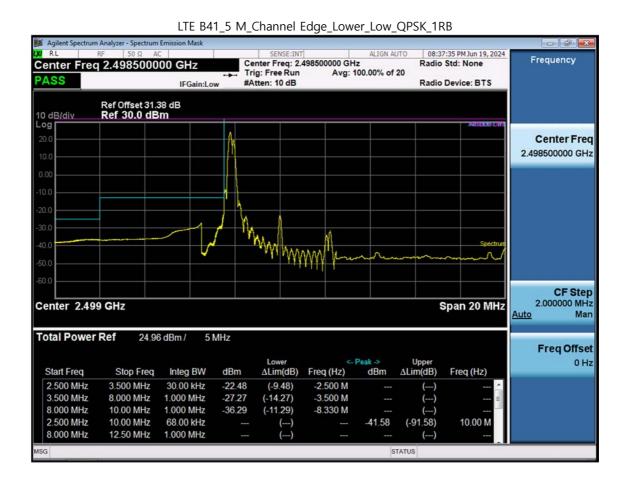

F-TP22-03 (Rev. 06) Page 122 of 239

F-TP22-03 (Rev. 06) Page 123 of 239

LTE B41\_20 M\_Conducted Spurious(Above10 G)\_Mid\_QPSK\_1RB

F-TP22-03 (Rev. 06) Page 124 of 239

F-TP22-03 (Rev. 06) Page 125 of 239