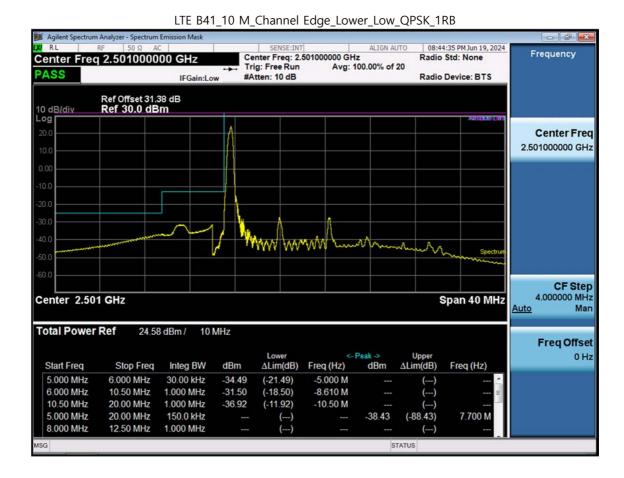

## 11. TEST PLOTS(ANT F)

F-TP22-03 (Rev. 06) Page 154 of 239

LTE B41\_5 M\_PAR\_Mid\_QPSK\_FullRB

F-TP22-03 (Rev. 06) Page 155 of 239

F-TP22-03 (Rev. 06) Page 156 of 239

F-TP22-03 (Rev. 06) Page 157 of 239