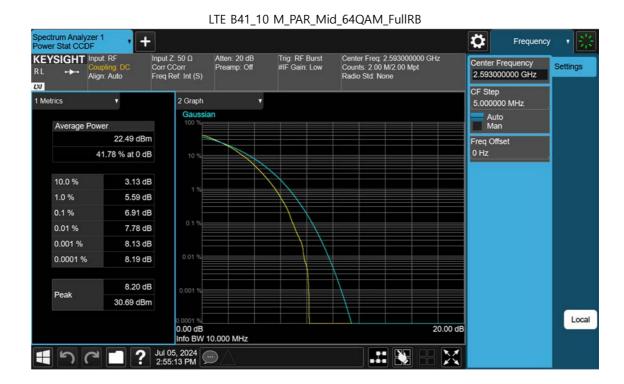

## 11. TEST PLOTS(ANT F)

F-TP22-03 (Rev. 06) Page 154 of 239

LTE B41\_5 M\_PAR\_Mid\_QPSK\_FullRB

F-TP22-03 (Rev. 06) Page 155 of 239

F-TP22-03 (Rev. 06) Page 156 of 239

F-TP22-03 (Rev. 06) Page 157 of 239