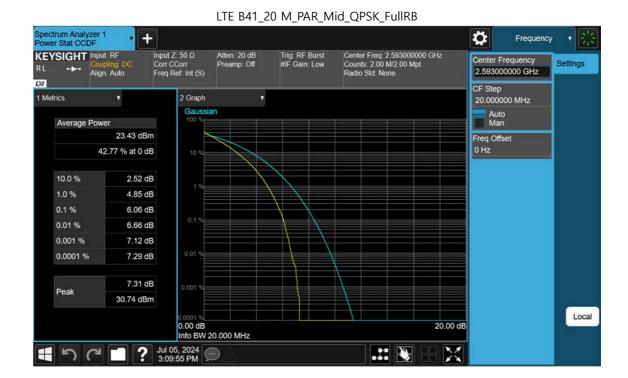

## 11. TEST PLOTS(ANT F)

F-TP22-03 (Rev. 06) Page 154 of 239

LTE B41\_5 M\_PAR\_Mid\_QPSK\_FullRB

F-TP22-03 (Rev. 06) Page 155 of 239

F-TP22-03 (Rev. 06) Page 156 of 239

F-TP22-03 (Rev. 06) Page 157 of 239