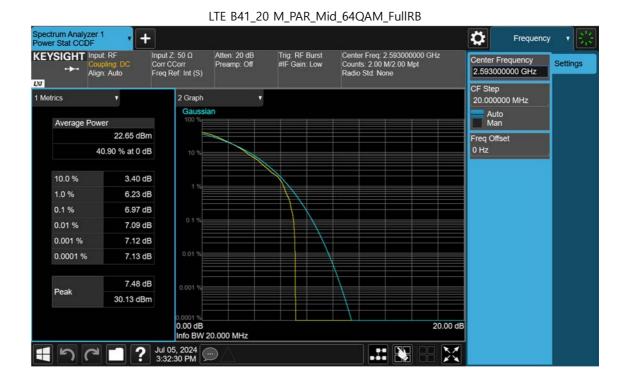

## 11. TEST PLOTS(ANT F)

F-TP22-03 (Rev. 06) Page 154 of 239

LTE B41\_5 M\_PAR\_Mid\_QPSK\_FullRB

F-TP22-03 (Rev. 06) Page 155 of 239

F-TP22-03 (Rev. 06) Page 156 of 239

F-TP22-03 (Rev. 06) Page 157 of 239