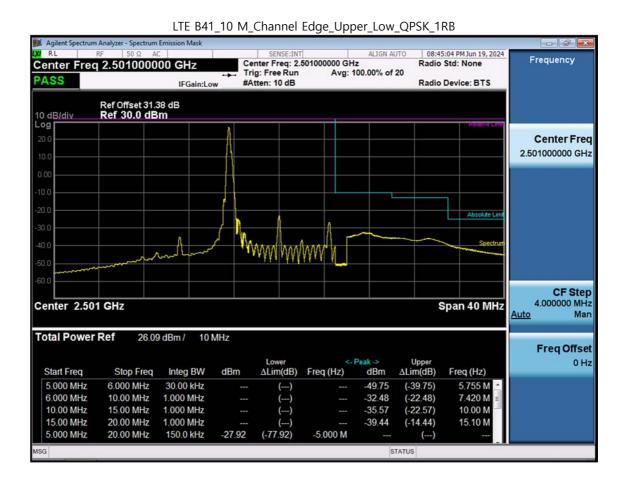

F-TP22-03 (Rev. 06) Page 122 of 239





F-TP22-03 (Rev. 06) Page 123 of 239





LTE B41\_20 M\_Conducted Spurious(Above10 G)\_Mid\_QPSK\_1RB

F-TP22-03 (Rev. 06) Page 124 of 239





F-TP22-03 (Rev. 06) Page 125 of 239





F-TP22-03 (Rev. 06) Page 126 of 239

Page 127 of 239



F-TP22-03 (Rev. 06)







F-TP22-03 (Rev. 06) Page 128 of 239





F-TP22-03 (Rev. 06) Page 129 of 239

Page 130 of 239



F-TP22-03 (Rev. 06)







F-TP22-03 (Rev. 06) Page 131 of 239





F-TP22-03 (Rev. 06) Page 132 of 239





F-TP22-03 (Rev. 06) Page 133 of 239





F-TP22-03 (Rev. 06) Page 134 of 239





F-TP22-03 (Rev. 06) Page 135 of 239





F-TP22-03 (Rev. 06) Page 136 of 239





F-TP22-03 (Rev. 06) Page 137 of 239





F-TP22-03 (Rev. 06) Page 138 of 239





F-TP22-03 (Rev. 06) Page 139 of 239





F-TP22-03 (Rev. 06) Page 140 of 239





F-TP22-03 (Rev. 06) Page 141 of 239





F-TP22-03 (Rev. 06) Page 142 of 239

Page 143 of 239



F-TP22-03 (Rev. 06)







F-TP22-03 (Rev. 06) Page 144 of 239





F-TP22-03 (Rev. 06) Page 145 of 239





F-TP22-03 (Rev. 06) Page 146 of 239





F-TP22-03 (Rev. 06) Page 147 of 239





F-TP22-03 (Rev. 06) Page 148 of 239





F-TP22-03 (Rev. 06) Page 149 of 239





F-TP22-03 (Rev. 06) Page 150 of 239





F-TP22-03 (Rev. 06) Page 151 of 239





F-TP22-03 (Rev. 06) Page 152 of 239





F-TP22-03 (Rev. 06