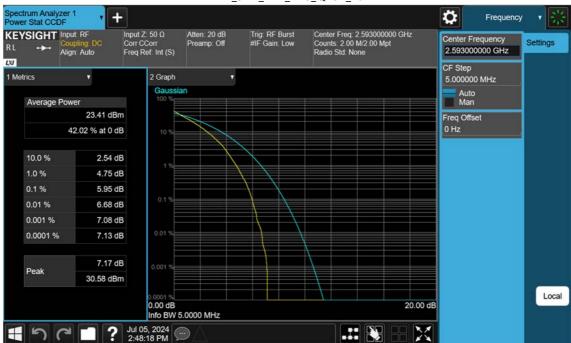

## 11. TEST PLOTS(ANT F)

F-TP22-03 (Rev. 06) Page 154 of 239

LTE B41\_5 M\_PAR\_Mid\_QPSK\_FullRB

F-TP22-03 (Rev. 06) Page 155 of 239

F-TP22-03 (Rev. 06) Page 156 of 239

F-TP22-03 (Rev. 06) Page 157 of 239