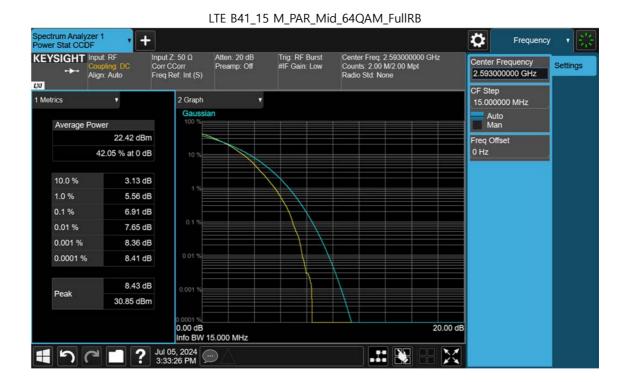

## 11. TEST PLOTS(ANT F)

F-TP22-03 (Rev. 06) Page 154 of 239

LTE B41\_5 M\_PAR\_Mid\_QPSK\_FullRB

F-TP22-03 (Rev. 06) Page 155 of 239

F-TP22-03 (Rev. 06) Page 156 of 239

F-TP22-03 (Rev. 06) Page 157 of 239