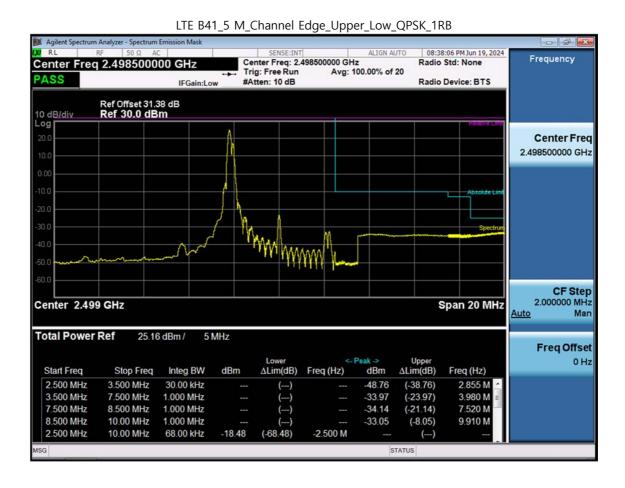

## 11. TEST PLOTS(ANT F)

F-TP22-03 (Rev. 06) Page 154 of 239

LTE B41\_5 M\_PAR\_Mid\_QPSK\_FullRB

F-TP22-03 (Rev. 06) Page 155 of 239

F-TP22-03 (Rev. 06) Page 156 of 239

F-TP22-03 (Rev. 06) Page 157 of 239