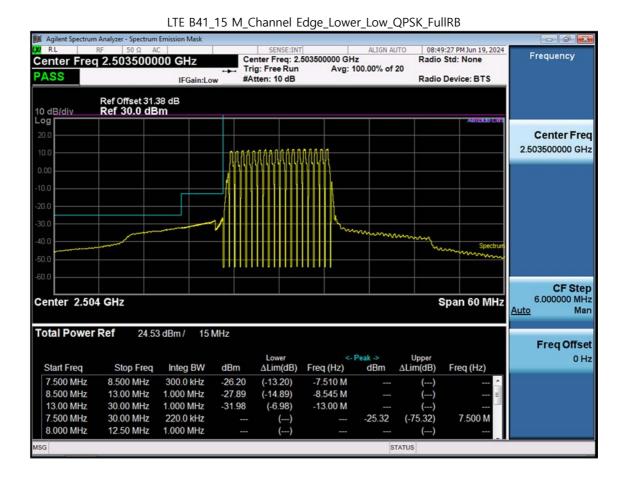

LTE B41\_20 M\_Conducted Spurious(Above10 G)\_Mid\_QPSK\_1RB

F-TP22-03 (Rev. 06) Page 124 of 239





F-TP22-03 (Rev. 06) Page 125 of 239





F-TP22-03 (Rev. 06) Page 126 of 239

Page 127 of 239



F-TP22-03 (Rev. 06)







F-TP22-03 (Rev. 06) Page 128 of 239





F-TP22-03 (Rev. 06) Page 129 of 239

Page 130 of 239



F-TP22-03 (Rev. 06)







F-TP22-03 (Rev. 06) Page 131 of 239





F-TP22-03 (Rev. 06) Page 132 of 239





F-TP22-03 (Rev. 06) Page 133 of 239





F-TP22-03 (Rev. 06) Page 134 of 239





F-TP22-03 (Rev. 06) Page 135 of 239





F-TP22-03 (Rev. 06) Page 136 of 239





F-TP22-03 (Rev. 06) Page 137 of 239





F-TP22-03 (Rev. 06) Page 138 of 239





F-TP22-03 (Rev. 06) Page 139 of 239





F-TP22-03 (Rev. 06) Page 140 of 239





F-TP22-03 (Rev. 06) Page 141 of 239





F-TP22-03 (Rev. 06) Page 142 of 239

Page 143 of 239



F-TP22-03 (Rev. 06)







F-TP22-03 (Rev. 06) Page 144 of 239





F-TP22-03 (Rev. 06) Page 145 of 239





F-TP22-03 (Rev. 06) Page 146 of 239





F-TP22-03 (Rev. 06) Page 147 of 239





F-TP22-03 (Rev. 06) Page 148 of 239





F-TP22-03 (Rev. 06) Page 149 of 239





F-TP22-03 (Rev. 06) Page 150 of 239





F-TP22-03 (Rev. 06) Page 151 of 239





F-TP22-03 (Rev. 06) Page 152 of 239





F-TP22-03 (Rev. 06) Page 153 of 239



## 11. TEST PLOTS(ANT F)

F-TP22-03 (Rev. 06) Page 154 of 239





LTE B41\_5 M\_PAR\_Mid\_QPSK\_FullRB

F-TP22-03 (Rev. 06) Page 155 of 239





F-TP22-03 (Rev. 06) Page 156 of 239





F-TP22-03 (Rev. 06) Page 157 of 239





F-TP22-03 (Rev. 06) Page 158 of 239





F-TP22-03 (Rev. 06) Page 159 of 239