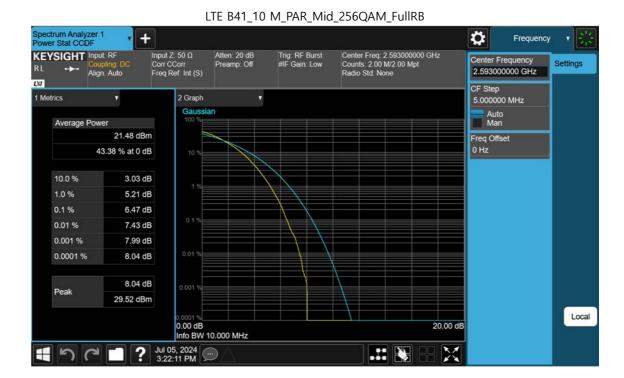

## 11. TEST PLOTS(ANT F)

F-TP22-03 (Rev. 06) Page 154 of 239

LTE B41\_5 M\_PAR\_Mid\_QPSK\_FullRB

F-TP22-03 (Rev. 06) Page 155 of 239

F-TP22-03 (Rev. 06) Page 156 of 239

F-TP22-03 (Rev. 06) Page 157 of 239