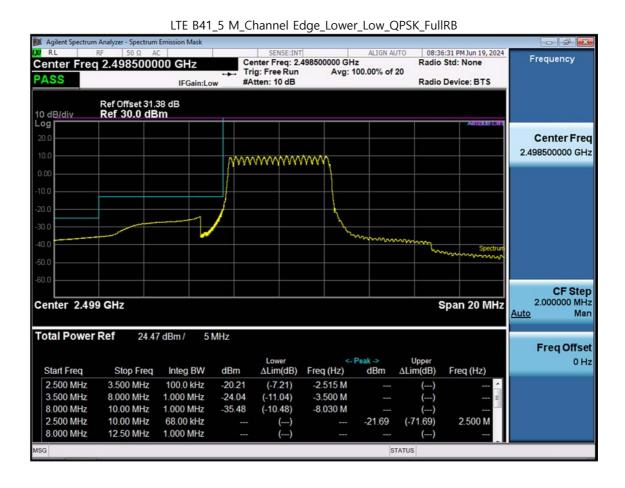

## 11. TEST PLOTS(ANT F)

F-TP22-03 (Rev. 06) Page 154 of 239

LTE B41\_5 M\_PAR\_Mid\_QPSK\_FullRB

F-TP22-03 (Rev. 06) Page 155 of 239

F-TP22-03 (Rev. 06) Page 156 of 239

F-TP22-03 (Rev. 06) Page 157 of 239