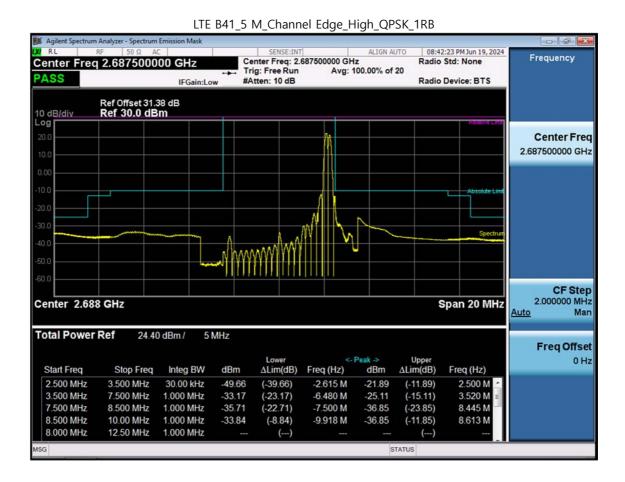

## 11. TEST PLOTS(ANT F)

F-TP22-03 (Rev. 06) Page 154 of 239

LTE B41\_5 M\_PAR\_Mid\_QPSK\_FullRB

F-TP22-03 (Rev. 06) Page 155 of 239

F-TP22-03 (Rev. 06) Page 156 of 239

F-TP22-03 (Rev. 06) Page 157 of 239