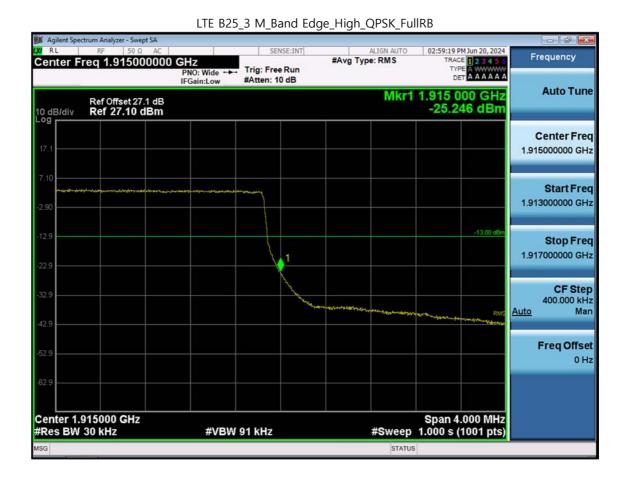

F-TP22-03 (Rev. 06) Page 144 of 318

F-TP22-03 (Rev. 06) Page 145 of 318

F-TP22-03 (Rev. 06) Page 146 of 318

LTE B25\_3 M\_Conducted Spurious(10 G-26.5 G)\_Mid\_QPSK\_1RB

F-TP22-03 (Rev. 06) Page 147 of 318