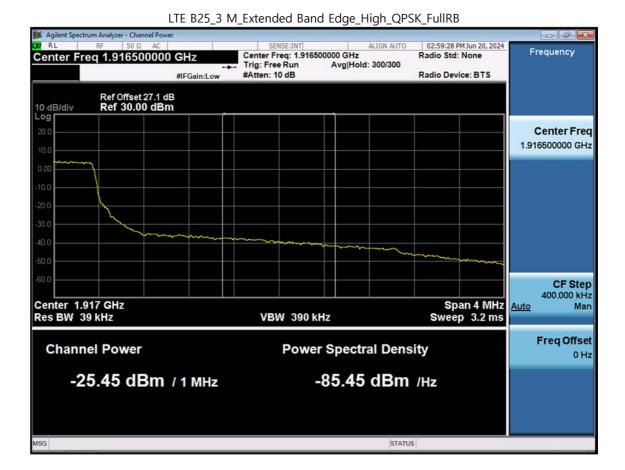

F-TP22-03 (Rev. 06) Page 144 of 318

F-TP22-03 (Rev. 06) Page 145 of 318

F-TP22-03 (Rev. 06) Page 146 of 318

LTE B25\_3 M\_Conducted Spurious(10 G-26.5 G)\_Mid\_QPSK\_1RB

F-TP22-03 (Rev. 06) Page 147 of 318