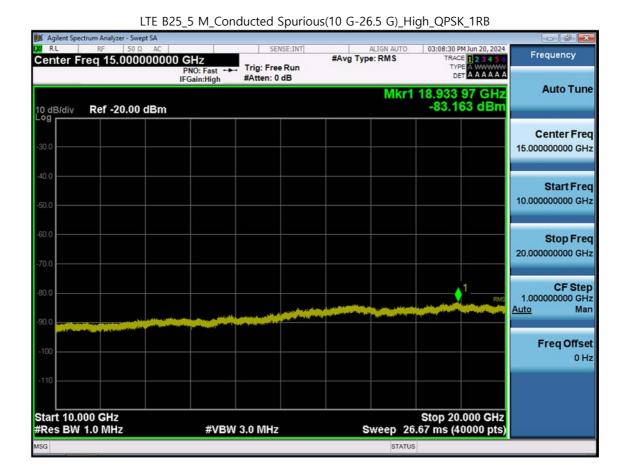

F-TP22-03 (Rev. 06) Page 148 of 318

Page 149 of 318

LTE B25\_5 M\_Conducted Spurious(10 G-26.5 G)\_Mid\_QPSK\_1RB

F-TP22-03 (Rev. 06) Page 150 of 318

F-TP22-03 (Rev. 06) Page 151 of 318

F-TP22-03 (Rev. 06) Page 152 of 318