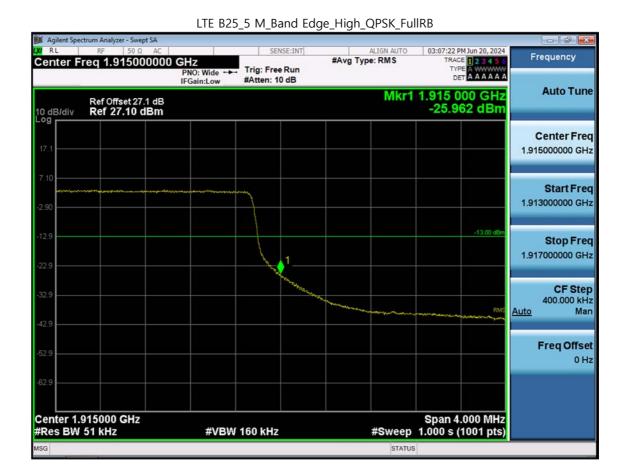

F-TP22-03 (Rev. 06) Page 148 of 318

Page 149 of 318

LTE B25\_5 M\_Conducted Spurious(10 G-26.5 G)\_Mid\_QPSK\_1RB

F-TP22-03 (Rev. 06) Page 150 of 318

F-TP22-03 (Rev. 06) Page 151 of 318

F-TP22-03 (Rev. 06) Page 152 of 318