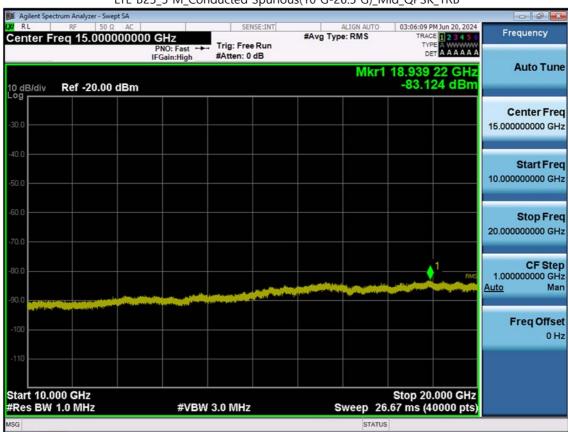

F-TP22-03 (Rev. 06) Page 144 of 318

F-TP22-03 (Rev. 06) Page 145 of 318

F-TP22-03 (Rev. 06) Page 146 of 318

LTE B25\_3 M\_Conducted Spurious(10 G-26.5 G)\_Mid\_QPSK\_1RB

F-TP22-03 (Rev. 06) Page 147 of 318