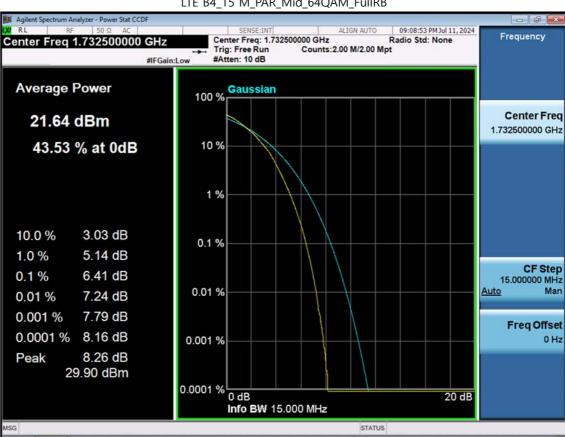

LTE B4\_1.4 M\_PAR\_Mid\_64QAM\_FullRB

F-TP22-03 (Rev. 06) Page 202 of 320

LTE B4\_1.4 M\_PAR\_Mid\_256QAM\_FullRB

F-TP22-03 (Rev. 06) Page 203 of 320

LTE B4\_3 M\_PAR\_Mid\_QPSK\_FullRB

F-TP22-03 (Rev. 06) Page 204 of 320