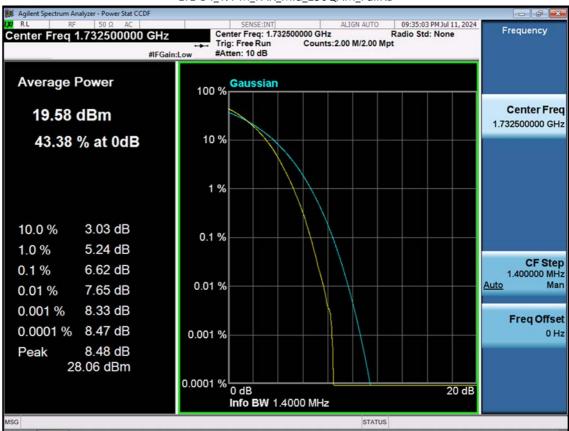

LTE B4\_3 M\_PAR\_Mid\_16QAM\_FullRB

F-TP22-03 (Rev. 06) Page 205 of 320

LTE B4\_3 M\_PAR\_Mid\_64QAM\_FullRB

F-TP22-03 (Rev. 06) Page 206 of 320

LTE B4\_3 M\_PAR\_Mid\_256QAM\_FullRB

F-TP22-03 (Rev. 06) Page 207 of 320