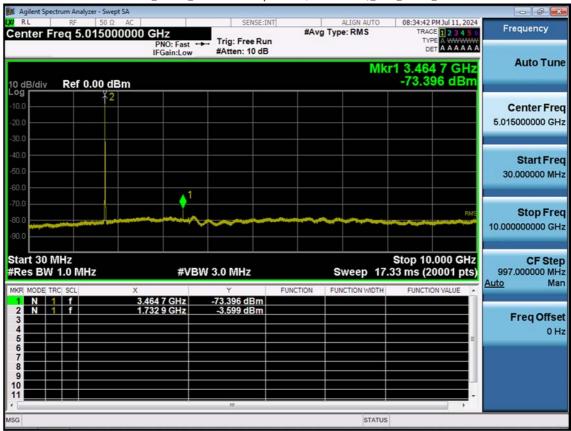

F-TP22-03 (Rev. 06) Page 247 of 320

LTE B4\_1.4 M\_Conducted Spurious(30 M-10 G)\_Low\_QPSK\_1RB

F-TP22-03 (Rev. 06) Page 248 of 320

LTE B4\_1.4 M\_Conducted Spurious(30 M-10 G)\_Mid\_QPSK\_1RB

F-TP22-03 (Rev. 06) Page 249 of 320