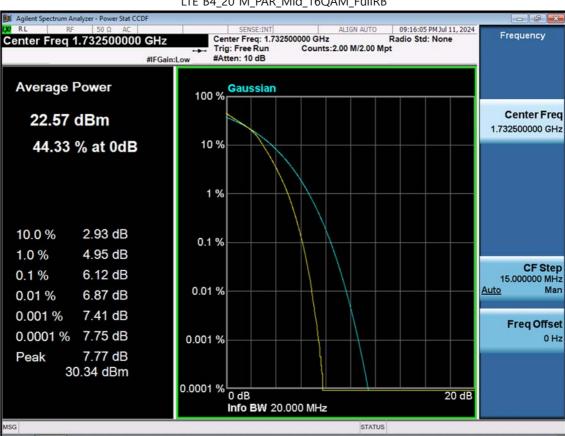

F-TP22-03 (Rev. 06) Page 220 of 320

LTE B4\_20 M\_PAR\_Mid\_16QAM\_FullRB

F-TP22-03 (Rev. 06) Page 221 of 320

LTE B4\_20 M\_PAR\_Mid\_64QAM\_FullRB

F-TP22-03 (Rev. 06) Page 222 of 320

LTE B4\_20 M\_PAR\_Mid\_256QAM\_FullRB