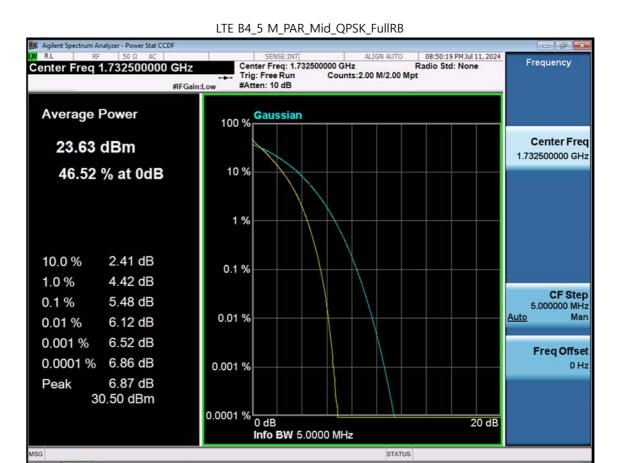

F-TP22-03 (Rev. 06) Page 208 of 320

LTE B4\_5 M\_PAR\_Mid\_16QAM\_FullRB

F-TP22-03 (Rev. 06) Page 209 of 320

LTE B4\_5 M\_PAR\_Mid\_64QAM\_FullRB

F-TP22-03 (Rev. 06) Page 210 of 320

LTE B4\_5 M\_PAR\_Mid\_256QAM\_FullRB