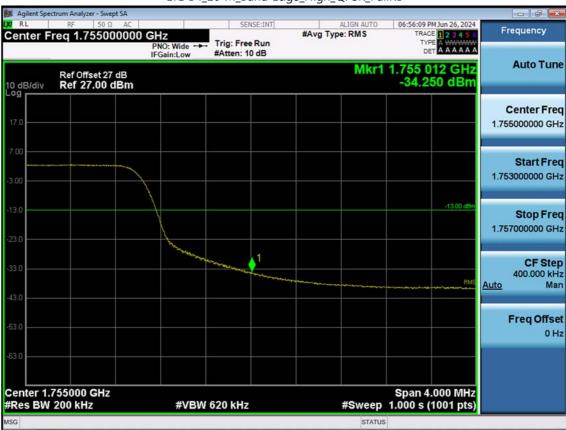

LTE B4\_15 M\_Extended Band Edge\_High\_QPSK\_FullRB

F-TP22-03 (Rev. 06) Page 192 of 320

LTE B4\_20 M\_Band Edge\_Low\_QPSK\_1RB

F-TP22-03 (Rev. 06) Page 193 of 320

LTE B4\_20 M\_Band Edge\_Low\_QPSK\_FullRB