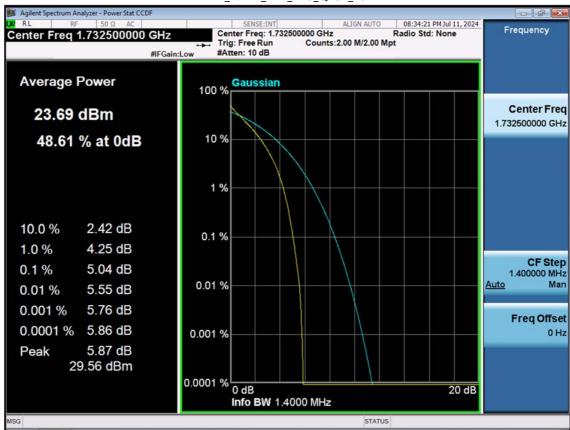

LTE B4\_1.4 M\_PAR\_Mid\_64QAM\_FullRB

F-TP22-03 (Rev. 06) Page 202 of 320

LTE B4\_1.4 M\_PAR\_Mid\_256QAM\_FullRB

F-TP22-03 (Rev. 06) Page 203 of 320

LTE B4\_3 M\_PAR\_Mid\_QPSK\_FullRB

F-TP22-03 (Rev. 06) Page 204 of 320