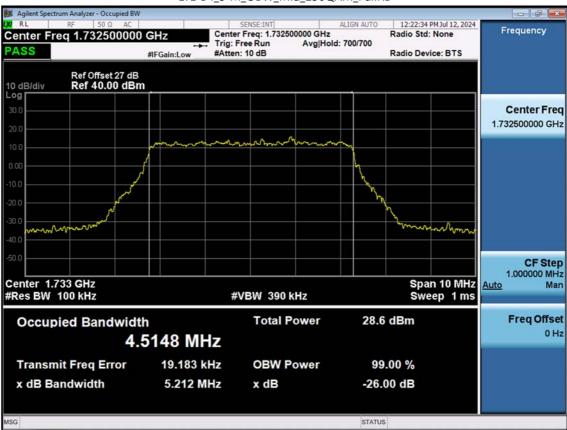

F-TP22-03 (Rev. 06) Page 235 of 320

LTE B4\_10 M\_OBW\_Mid\_QPSK\_FullRB

F-TP22-03 (Rev. 06) Page 236 of 320

LTE B4\_10 M\_OBW\_Mid\_16QAM\_FullRB

F-TP22-03 (Rev. 06) Page 237 of 320

LTE B4\_10 M\_OBW\_Mid\_64QAM\_FullRB