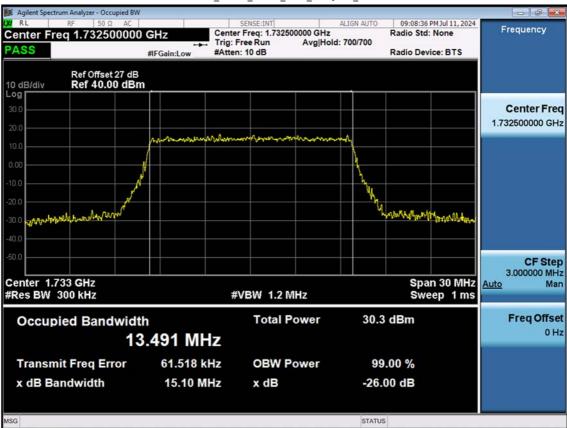

F-TP22-03 (Rev. 06) Page 238 of 320

LTE B4\_10 M\_OBW\_Mid\_256QAM\_FullRB

F-TP22-03 (Rev. 06) Page 239 of 320

LTE B4\_15 M\_OBW\_Mid\_QPSK\_FullRB

F-TP22-03 (Rev. 06) Page 240 of 320

LTE B4\_15 M\_OBW\_Mid\_16QAM\_FullRB