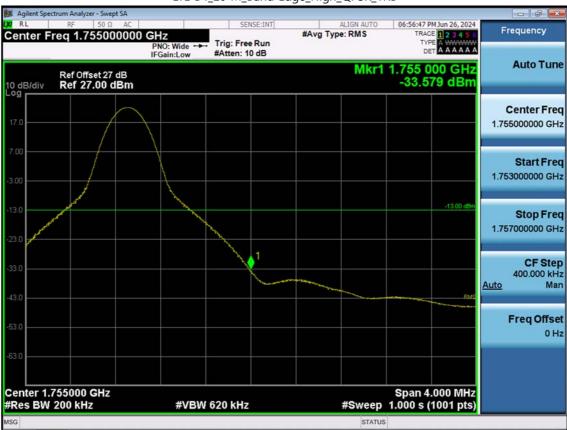

F-TP22-03 (Rev. 06) Page 197 of 320

LTE B4\_20 M\_Extended Band Edge\_High\_QPSK\_FullRB

F-TP22-03 (Rev. 06) Page 198 of 320