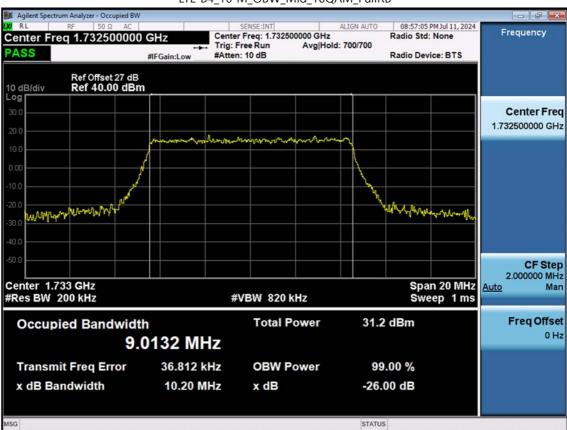

F-TP22-03 (Rev. 06) Page 235 of 320

LTE B4\_10 M\_OBW\_Mid\_QPSK\_FullRB

F-TP22-03 (Rev. 06) Page 236 of 320

LTE B4\_10 M\_OBW\_Mid\_16QAM\_FullRB

F-TP22-03 (Rev. 06) Page 237 of 320

LTE B4\_10 M\_OBW\_Mid\_64QAM\_FullRB