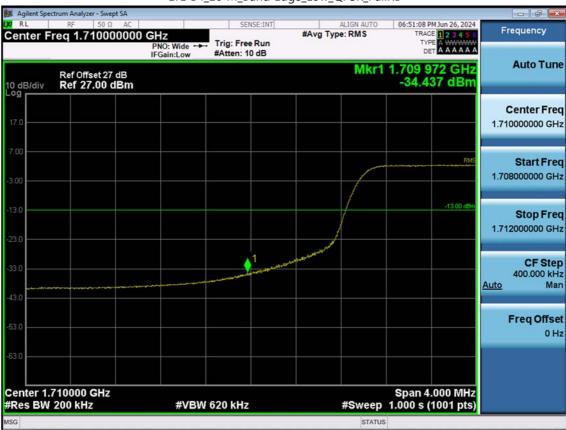

F-TP22-03 (Rev. 06) Page 194 of 320

LTE B4\_20 M\_Extended Band Edge\_Low\_QPSK\_FullRB

F-TP22-03 (Rev. 06) Page 195 of 320

LTE B4\_20 M\_Band Edge\_High\_QPSK\_1RB

F-TP22-03 (Rev. 06) Page 196 of 320

LTE B4\_20 M\_Band Edge\_High\_QPSK\_FullRB