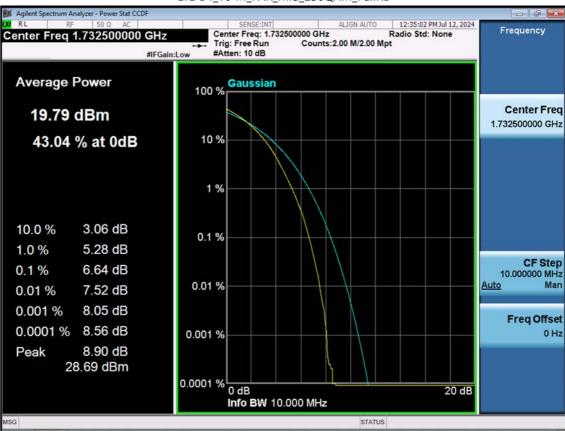

F-TP22-03 (Rev. 06) Page 211 of 320

LTE B4\_10 M\_PAR\_Mid\_QPSK\_FullRB

F-TP22-03 (Rev. 06) Page 212 of 320

LTE B4\_10 M\_PAR\_Mid\_16QAM\_FullRB

F-TP22-03 (Rev. 06) Page 213 of 320

LTE B4\_10 M\_PAR\_Mid\_64QAM\_FullRB