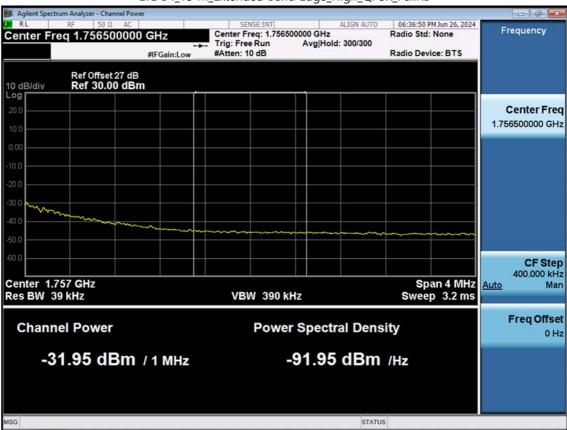

LTE B4\_15 M\_Extended Band Edge\_High\_QPSK\_FullRB

F-TP22-03 (Rev. 06) Page 192 of 320

LTE B4\_20 M\_Band Edge\_Low\_QPSK\_1RB

F-TP22-03 (Rev. 06) Page 193 of 320

LTE B4\_20 M\_Band Edge\_Low\_QPSK\_FullRB