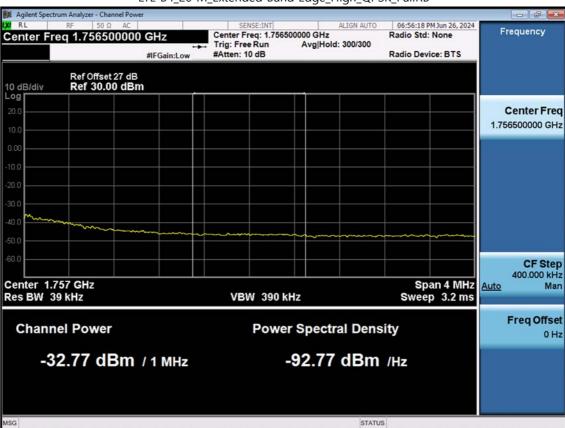

F-TP22-03 (Rev. 06) Page 197 of 320

LTE B4\_20 M\_Extended Band Edge\_High\_QPSK\_FullRB

F-TP22-03 (Rev. 06) Page 198 of 320