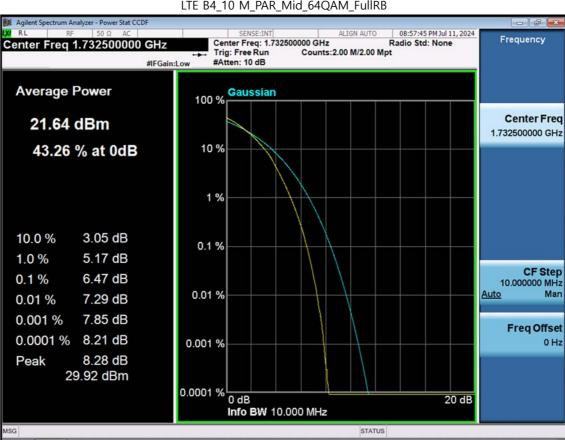

F-TP22-03 (Rev. 06) Page 211 of 320

LTE B4\_10 M\_PAR\_Mid\_QPSK\_FullRB

F-TP22-03 (Rev. 06) Page 212 of 320

LTE B4\_10 M\_PAR\_Mid\_16QAM\_FullRB

F-TP22-03 (Rev. 06) Page 213 of 320

LTE B4\_10 M\_PAR\_Mid\_64QAM\_FullRB