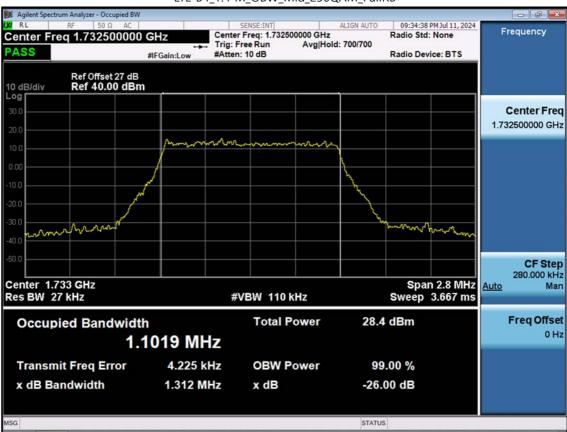

F-TP22-03 (Rev. 06) Page 223 of 320

LTE B4\_1.4 M\_OBW\_Mid\_QPSK\_FullRB

F-TP22-03 (Rev. 06) Page 224 of 320

LTE B4\_1.4 M\_OBW\_Mid\_16QAM\_FullRB

F-TP22-03 (Rev. 06) Page 225 of 320

LTE B4\_1.4 M\_OBW\_Mid\_64QAM\_FullRB