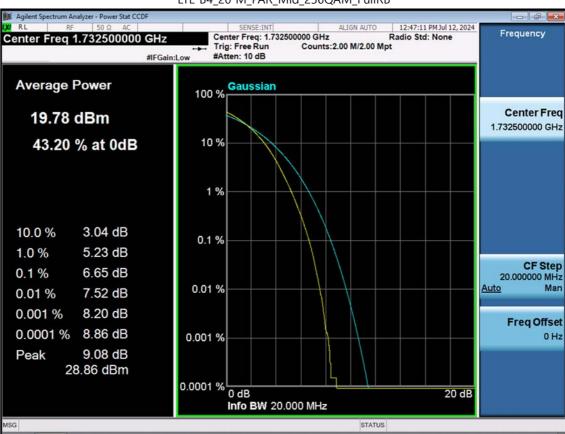

F-TP22-03 (Rev. 06) Page 220 of 320

LTE B4\_20 M\_PAR\_Mid\_16QAM\_FullRB

F-TP22-03 (Rev. 06) Page 221 of 320

LTE B4\_20 M\_PAR\_Mid\_64QAM\_FullRB

F-TP22-03 (Rev. 06) Page 222 of 320

LTE B4\_20 M\_PAR\_Mid\_256QAM\_FullRB