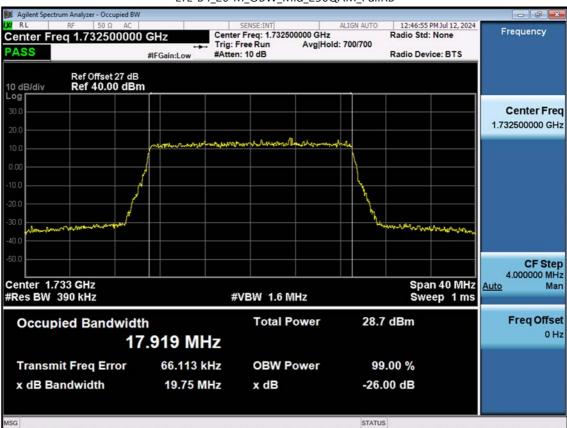

F-TP22-03 (Rev. 06) Page 241 of 320

LTE B4\_15 M\_OBW\_Mid\_64QAM\_FullRB

F-TP22-03 (Rev. 06) Page 242 of 320

LTE B4\_15 M\_OBW\_Mid\_256QAM\_FullRB

F-TP22-03 (Rev. 06) Page 243 of 320

LTE B4\_20 M\_OBW\_Mid\_QPSK\_FullRB