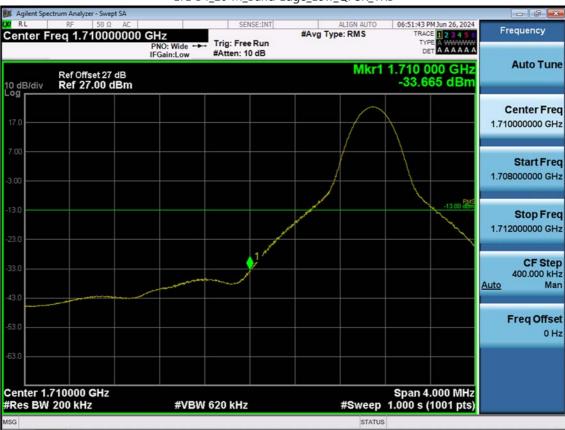

F-TP22-03 (Rev. 06) Page 194 of 320

LTE B4\_20 M\_Extended Band Edge\_Low\_QPSK\_FullRB

F-TP22-03 (Rev. 06) Page 195 of 320

LTE B4\_20 M\_Band Edge\_High\_QPSK\_1RB

F-TP22-03 (Rev. 06) Page 196 of 320

LTE B4\_20 M\_Band Edge\_High\_QPSK\_FullRB