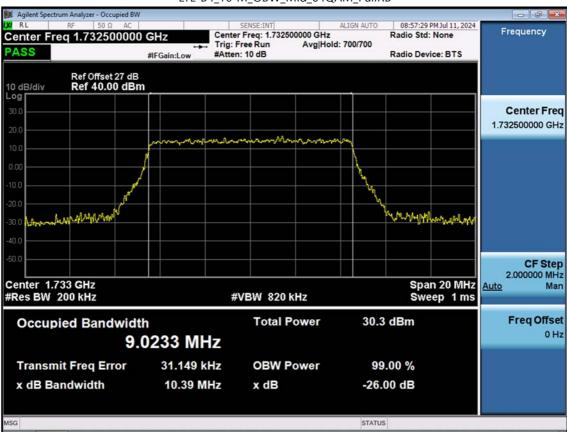

F-TP22-03 (Rev. 06) Page 235 of 320

LTE B4\_10 M\_OBW\_Mid\_QPSK\_FullRB

F-TP22-03 (Rev. 06) Page 236 of 320

LTE B4\_10 M\_OBW\_Mid\_16QAM\_FullRB

F-TP22-03 (Rev. 06) Page 237 of 320

LTE B4\_10 M\_OBW\_Mid\_64QAM\_FullRB