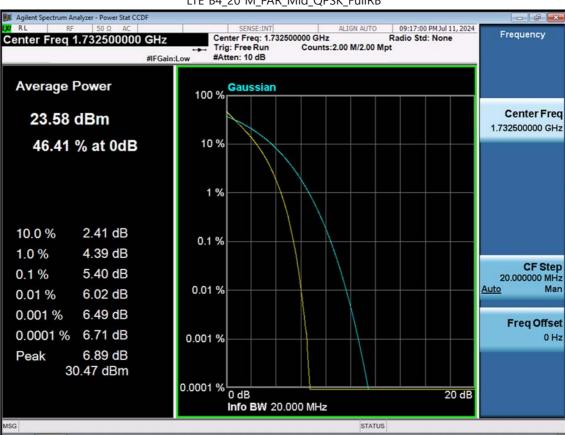

F-TP22-03 (Rev. 06) Page 220 of 320

LTE B4\_20 M\_PAR\_Mid\_16QAM\_FullRB

F-TP22-03 (Rev. 06) Page 221 of 320

LTE B4\_20 M\_PAR\_Mid\_64QAM\_FullRB

F-TP22-03 (Rev. 06) Page 222 of 320

LTE B4\_20 M\_PAR\_Mid\_256QAM\_FullRB