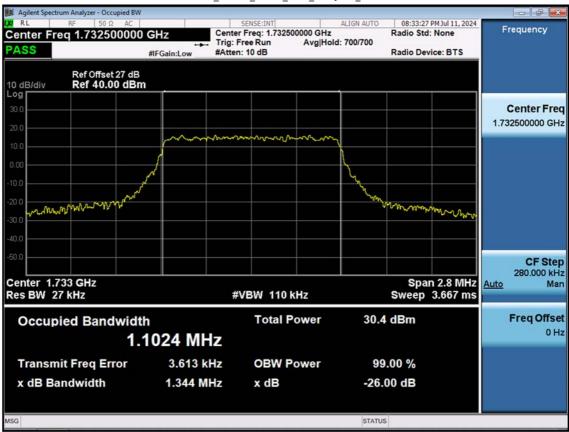

F-TP22-03 (Rev. 06) Page 223 of 320

LTE B4\_1.4 M\_OBW\_Mid\_QPSK\_FullRB

F-TP22-03 (Rev. 06) Page 224 of 320

LTE B4\_1.4 M\_OBW\_Mid\_16QAM\_FullRB

F-TP22-03 (Rev. 06) Page 225 of 320

LTE B4\_1.4 M\_OBW\_Mid\_64QAM\_FullRB