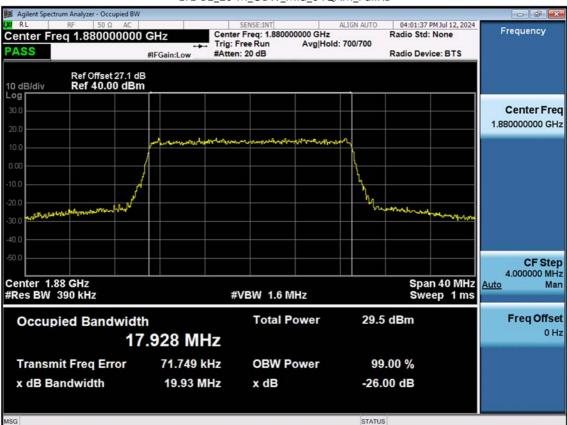

## LTE B2\_20 M\_OBW\_Mid\_256QAM\_FullRB

F-TP22-03 (Rev. 06) Page 246 of 319

LTE B2\_1.4 M\_Conducted Spurious(30 M-10 G)\_Low\_QPSK\_1RB

F-TP22-03 (Rev. 06) Page 247 of 319

LTE B2\_1.4 M\_Conducted Spurious(30 M-10 G)\_Mid\_QPSK\_1RB