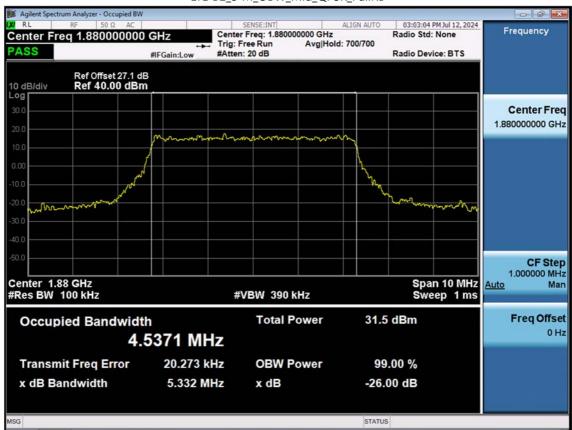

F-TP22-03 (Rev. 06) Page 232 of 319

LTE B2\_5 M\_OBW\_Mid\_64QAM\_FullRB

F-TP22-03 (Rev. 06) Page 233 of 319

LTE B2\_5 M\_OBW\_Mid\_256QAM\_FullRB

F-TP22-03 (Rev. 06) Page 234 of 319

LTE B2\_10 M\_OBW\_Mid\_QPSK\_FullRB