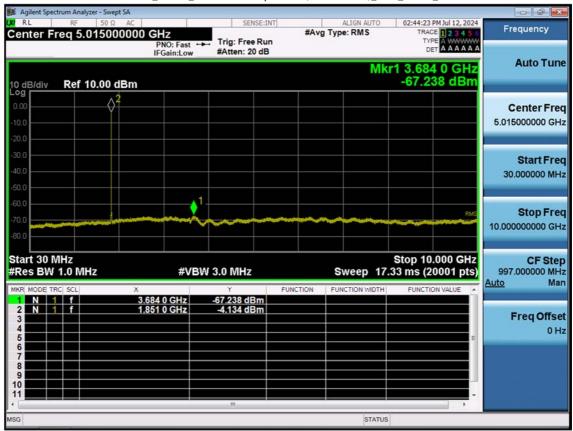

## LTE B2\_20 M\_OBW\_Mid\_256QAM\_FullRB

F-TP22-03 (Rev. 06) Page 246 of 319

LTE B2\_1.4 M\_Conducted Spurious(30 M-10 G)\_Low\_QPSK\_1RB

F-TP22-03 (Rev. 06) Page 247 of 319

LTE B2\_1.4 M\_Conducted Spurious(30 M-10 G)\_Mid\_QPSK\_1RB

F-TP22-03 (Rev. 06) Page 248 of 319

LTE B2\_1.4 M\_Conducted Spurious(30 M-10 G)\_High\_QPSK\_1RB

F-TP22-03 (Rev. 06) Page 249 of 319

LTE B2\_3 M\_Conducted Spurious(30 M-10 G)\_Low\_QPSK\_1RB

F-TP22-03 (Rev. 06) Page 250 of 319