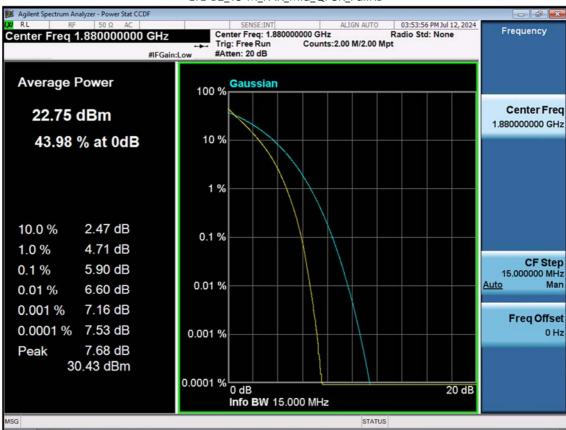

F-TP22-03 (Rev. 06) Page 210 of 319

LTE B2\_10 M\_PAR\_Mid\_QPSK\_FullRB

F-TP22-03 (Rev. 06) Page 211 of 319

LTE B2\_10 M\_PAR\_Mid\_16QAM\_FullRB

F-TP22-03 (Rev. 06) Page 212 of 319

LTE B2\_10 M\_PAR\_Mid\_64QAM\_FullRB