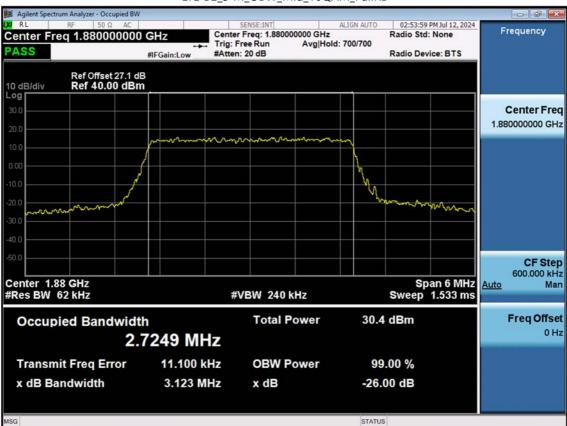

F-TP22-03 (Rev. 06) Page 226 of 319

LTE B2\_3 M\_OBW\_Mid\_QPSK\_FullRB

F-TP22-03 (Rev. 06) Page 227 of 319

LTE B2\_3 M\_OBW\_Mid\_16QAM\_FullRB

F-TP22-03 (Rev. 06) Page 228 of 319

LTE B2\_3 M\_OBW\_Mid\_64QAM\_FullRB