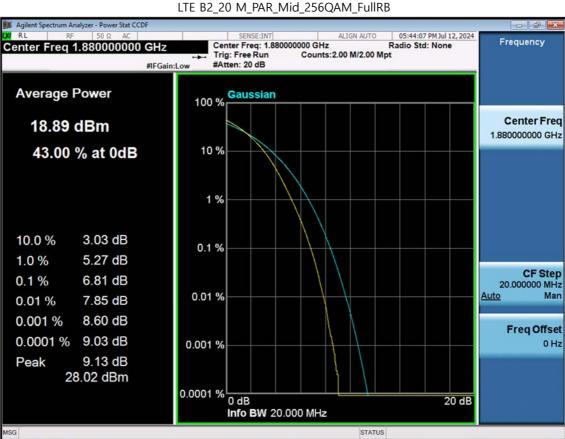

LTE B2\_20 M\_PAR\_Mid\_16QAM\_FullRB

F-TP22-03 (Rev. 06) Page 220 of 319

LTE B2\_20 M\_PAR\_Mid\_64QAM\_FullRB

F-TP22-03 (Rev. 06) Page 221 of 319

STATUS

F-TP22-03 (Rev. 06) Page 222 of 319

LTE B2\_1.4 M\_OBW\_Mid\_QPSK\_FullRB