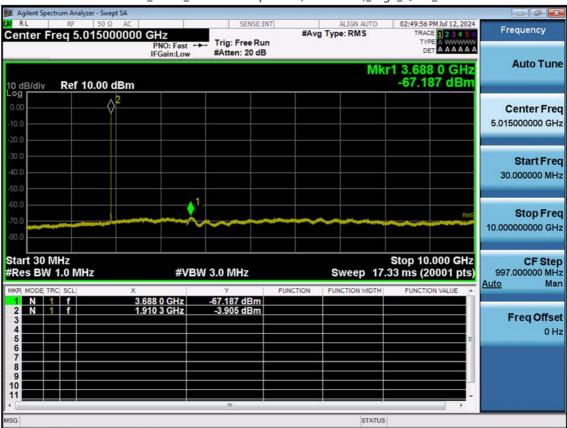

F-TP22-03 (Rev. 06) Page 248 of 319

LTE B2\_1.4 M\_Conducted Spurious(30 M-10 G)\_High\_QPSK\_1RB

F-TP22-03 (Rev. 06) Page 249 of 319

LTE B2\_3 M\_Conducted Spurious(30 M-10 G)\_Low\_QPSK\_1RB

F-TP22-03 (Rev. 06) Page 250 of 319