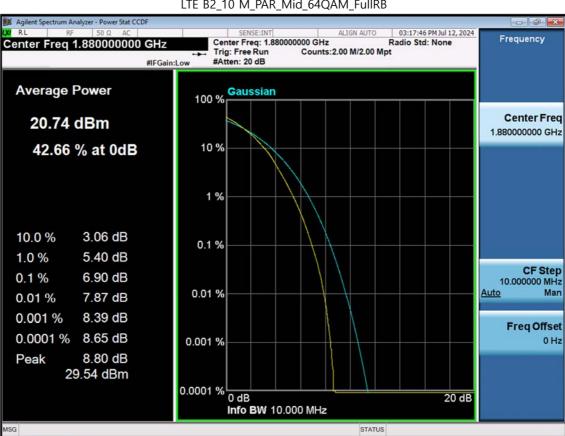

F-TP22-03 (Rev. 06) Page 210 of 319

LTE B2\_10 M\_PAR\_Mid\_QPSK\_FullRB

F-TP22-03 (Rev. 06) Page 211 of 319

LTE B2\_10 M\_PAR\_Mid\_16QAM\_FullRB

F-TP22-03 (Rev. 06) Page 212 of 319

LTE B2\_10 M\_PAR\_Mid\_64QAM\_FullRB