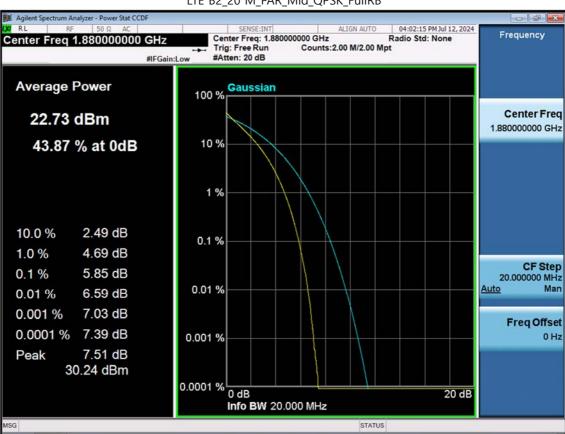

LTE B2\_20 M\_PAR\_Mid\_16QAM\_FullRB

F-TP22-03 (Rev. 06) Page 220 of 319

LTE B2\_20 M\_PAR\_Mid\_64QAM\_FullRB

F-TP22-03 (Rev. 06) Page 221 of 319

STATUS

F-TP22-03 (Rev. 06) Page 222 of 319

LTE B2\_1.4 M\_OBW\_Mid\_QPSK\_FullRB