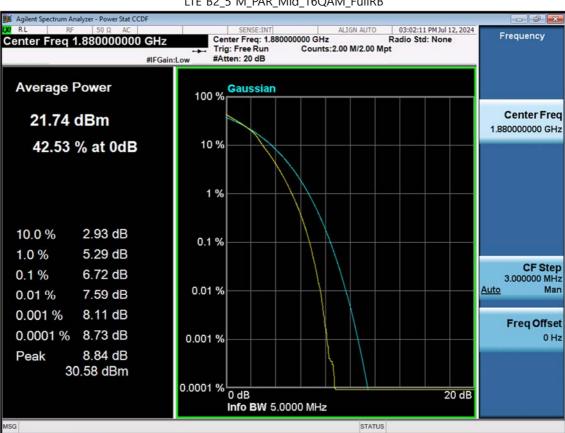

STATUS

F-TP22-03 (Rev. 06) Page 207 of 319

LTE B2\_5 M\_PAR\_Mid\_16QAM\_FullRB

F-TP22-03 (Rev. 06) Page 208 of 319

LTE B2\_5 M\_PAR\_Mid\_64QAM\_FullRB

F-TP22-03 (Rev. 06) Page 209 of 319

LTE B2\_5 M\_PAR\_Mid\_256QAM\_FullRB