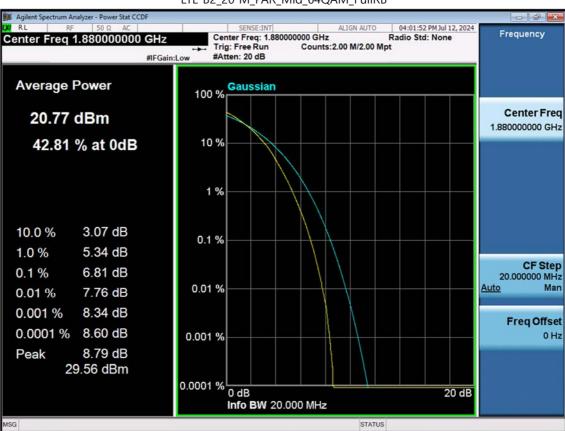

LTE B2\_20 M\_PAR\_Mid\_16QAM\_FullRB

F-TP22-03 (Rev. 06) Page 220 of 319

LTE B2\_20 M\_PAR\_Mid\_64QAM\_FullRB

F-TP22-03 (Rev. 06) Page 221 of 319

STATUS

F-TP22-03 (Rev. 06) Page 222 of 319

LTE B2\_1.4 M\_OBW\_Mid\_QPSK\_FullRB