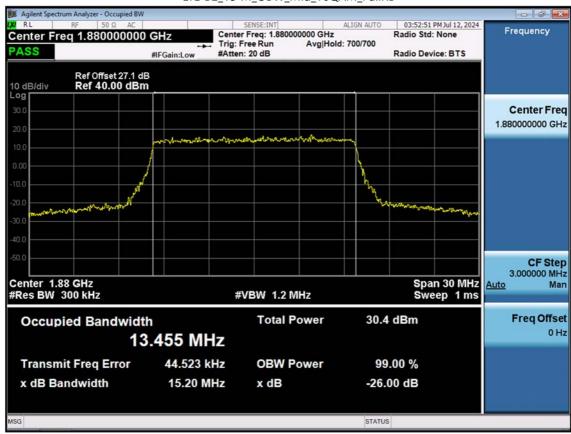

F-TP22-03 (Rev. 06) Page 226 of 319

LTE B2\_3 M\_OBW\_Mid\_QPSK\_FullRB

F-TP22-03 (Rev. 06) Page 227 of 319

LTE B2\_3 M\_OBW\_Mid\_16QAM\_FullRB

F-TP22-03 (Rev. 06) Page 228 of 319

LTE B2\_3 M\_OBW\_Mid\_64QAM\_FullRB

F-TP22-03 (Rev. 06) Page 229 of 319

LTE B2\_3 M\_OBW\_Mid\_256QAM\_FullRB

F-TP22-03 (Rev. 06) Page 230 of 319

LTE B2\_5 M\_OBW\_Mid\_QPSK\_FullRB

F-TP22-03 (Rev. 06) Page 231 of 319

LTE B2\_5 M\_OBW\_Mid\_16QAM\_FullRB