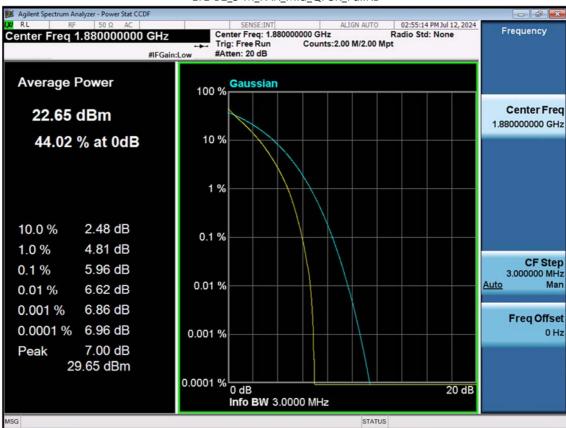

LTE B2\_3 M\_PAR\_Mid\_16QAM\_FullRB

F-TP22-03 (Rev. 06) Page 204 of 319

LTE B2\_3 M\_PAR\_Mid\_64QAM\_FullRB

F-TP22-03 (Rev. 06) Page 205 of 319

LTE B2\_3 M\_PAR\_Mid\_256QAM\_FullRB

F-TP22-03 (Rev. 06) Page 206 of 319