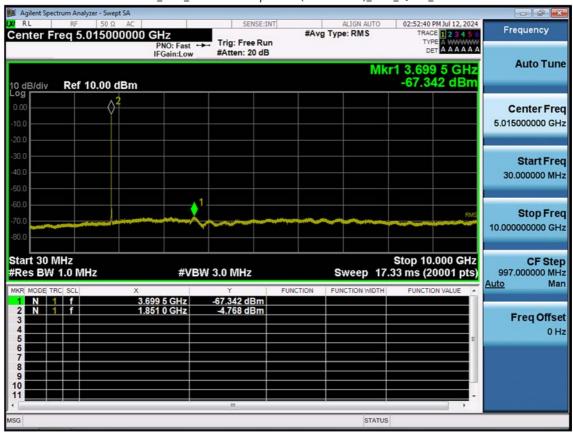

F-TP22-03 (Rev. 06) Page 248 of 319

LTE B2\_1.4 M\_Conducted Spurious(30 M-10 G)\_High\_QPSK\_1RB

F-TP22-03 (Rev. 06) Page 249 of 319

LTE B2\_3 M\_Conducted Spurious(30 M-10 G)\_Low\_QPSK\_1RB

F-TP22-03 (Rev. 06) Page 250 of 319