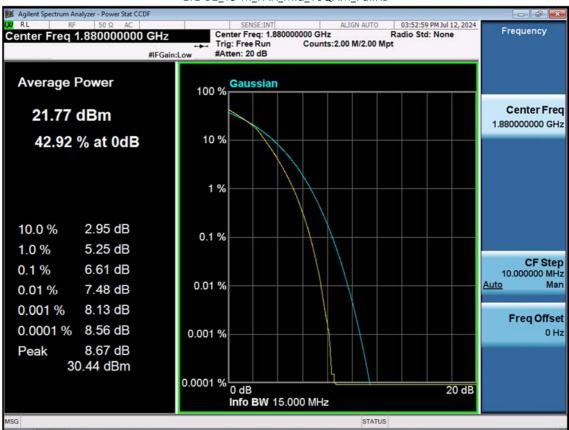

LTE B2\_15 M\_PAR\_Mid\_64QAM\_FullRB

F-TP22-03 (Rev. 06) Page 217 of 319

LTE B2\_15 M\_PAR\_Mid\_256QAM\_FullRB

F-TP22-03 (Rev. 06) Page 218 of 319

LTE B2\_20 M\_PAR\_Mid\_QPSK\_FullRB

F-TP22-03 (Rev. 06) Page 219 of 319