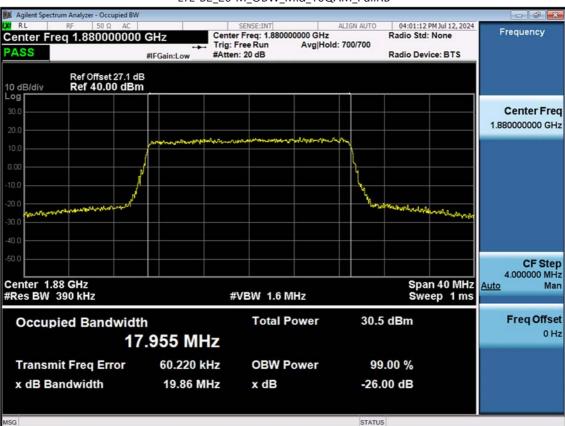

F-TP22-03 (Rev. 06) Page 232 of 319

LTE B2\_5 M\_OBW\_Mid\_64QAM\_FullRB

F-TP22-03 (Rev. 06) Page 233 of 319

LTE B2\_5 M\_OBW\_Mid\_256QAM\_FullRB

F-TP22-03 (Rev. 06) Page 234 of 319

LTE B2\_10 M\_OBW\_Mid\_QPSK\_FullRB

F-TP22-03 (Rev. 06) Page 235 of 319

LTE B2\_10 M\_OBW\_Mid\_16QAM\_FullRB

F-TP22-03 (Rev. 06) Page 236 of 319

LTE B2\_10 M\_OBW\_Mid\_64QAM\_FullRB

F-TP22-03 (Rev. 06) Page 237 of 319