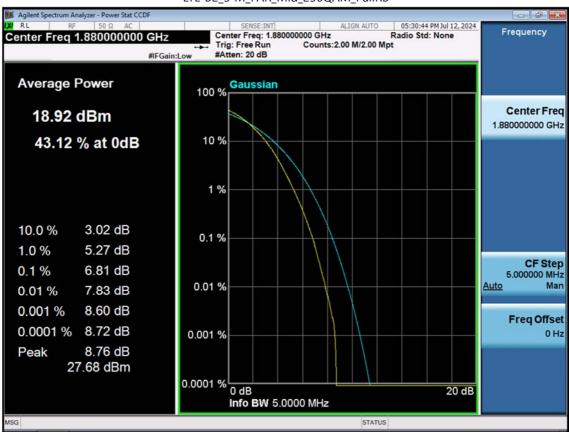

STATUS

F-TP22-03 (Rev. 06) Page 207 of 319

LTE B2\_5 M\_PAR\_Mid\_16QAM\_FullRB

F-TP22-03 (Rev. 06) Page 208 of 319

LTE B2\_5 M\_PAR\_Mid\_64QAM\_FullRB

F-TP22-03 (Rev. 06) Page 209 of 319

LTE B2\_5 M\_PAR\_Mid\_256QAM\_FullRB