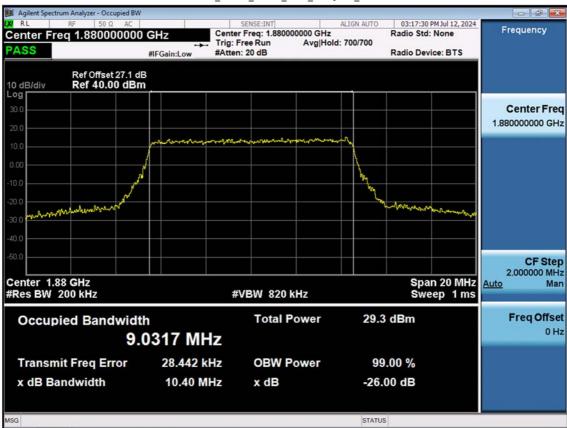

LTE B2\_20 M\_PAR\_Mid\_16QAM\_FullRB

F-TP22-03 (Rev. 06) Page 220 of 319

LTE B2\_20 M\_PAR\_Mid\_64QAM\_FullRB

F-TP22-03 (Rev. 06) Page 221 of 319

STATUS

F-TP22-03 (Rev. 06) Page 222 of 319

LTE B2\_1.4 M\_OBW\_Mid\_QPSK\_FullRB

F-TP22-03 (Rev. 06) Page 223 of 319

LTE B2\_1.4 M\_OBW\_Mid\_16QAM\_FullRB

F-TP22-03 (Rev. 06) Page 224 of 319

LTE B2\_1.4 M\_OBW\_Mid\_64QAM\_FullRB

F-TP22-03 (Rev. 06) Page 225 of 319

LTE B2\_1.4 M\_OBW\_Mid\_256QAM\_FullRB