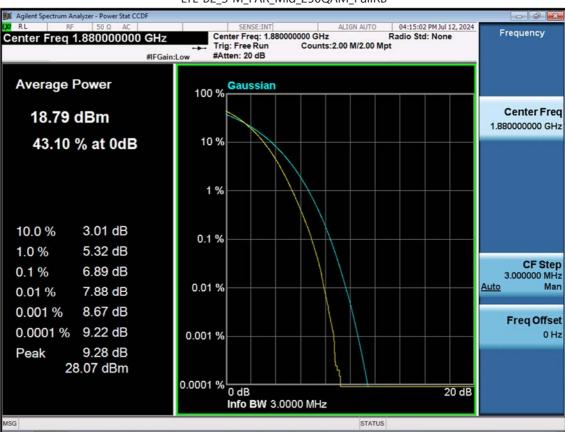

LTE B2\_3 M\_PAR\_Mid\_16QAM\_FullRB

F-TP22-03 (Rev. 06) Page 204 of 319

LTE B2\_3 M\_PAR\_Mid\_64QAM\_FullRB

F-TP22-03 (Rev. 06) Page 205 of 319

LTE B2\_3 M\_PAR\_Mid\_256QAM\_FullRB

F-TP22-03 (Rev. 06) Page 206 of 319