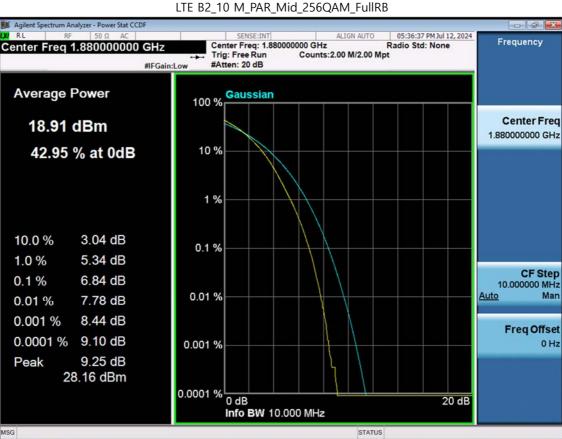

F-TP22-03 (Rev. 06) Page 210 of 319

LTE B2\_10 M\_PAR\_Mid\_QPSK\_FullRB

F-TP22-03 (Rev. 06) Page 211 of 319

LTE B2\_10 M\_PAR\_Mid\_16QAM\_FullRB

F-TP22-03 (Rev. 06) Page 212 of 319

LTE B2\_10 M\_PAR\_Mid\_64QAM\_FullRB