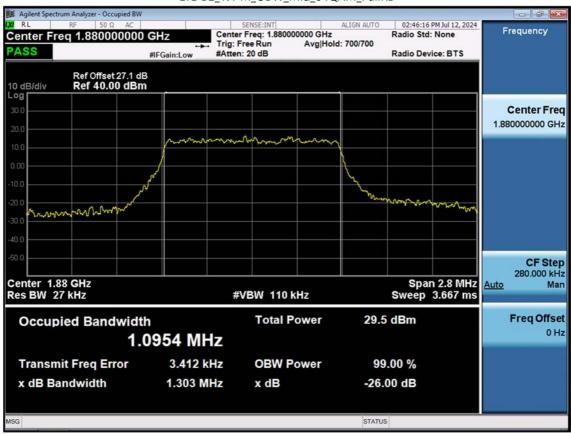

F-TP22-03 (Rev. 06) Page 223 of 319

LTE B2\_1.4 M\_OBW\_Mid\_16QAM\_FullRB

F-TP22-03 (Rev. 06) Page 224 of 319

LTE B2\_1.4 M\_OBW\_Mid\_64QAM\_FullRB

F-TP22-03 (Rev. 06) Page 225 of 319

LTE B2\_1.4 M\_OBW\_Mid\_256QAM\_FullRB