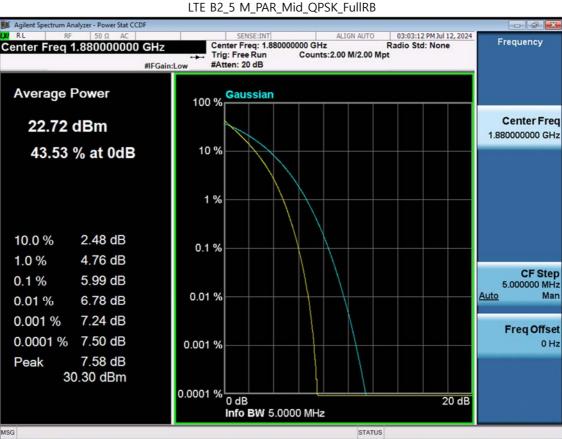

STATUS

F-TP22-03 (Rev. 06) Page 207 of 319

LTE B2\_5 M\_PAR\_Mid\_16QAM\_FullRB

F-TP22-03 (Rev. 06) Page 208 of 319

LTE B2\_5 M\_PAR\_Mid\_64QAM\_FullRB

F-TP22-03 (Rev. 06) Page 209 of 319

LTE B2\_5 M\_PAR\_Mid\_256QAM\_FullRB