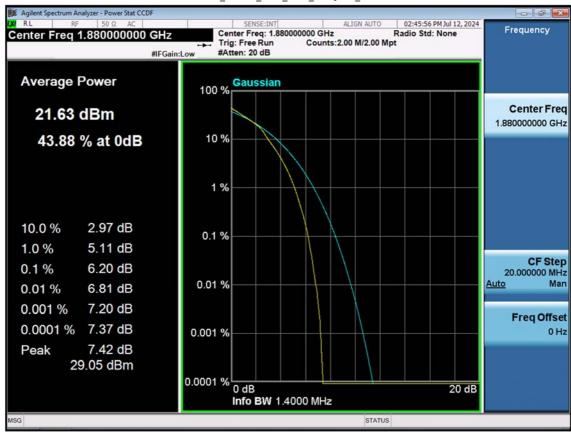

LTE B2\_1.4 M\_PAR\_Mid\_64QAM\_FullRB

F-TP22-03 (Rev. 06) Page 201 of 319

LTE B2\_1.4 M\_PAR\_Mid\_256QAM\_FullRB

F-TP22-03 (Rev. 06) Page 202 of 319

LTE B2\_3 M\_PAR\_Mid\_QPSK\_FullRB

F-TP22-03 (Rev. 06) Page 203 of 319