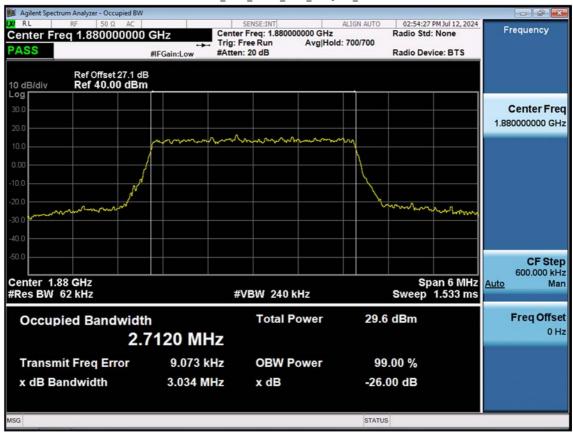

F-TP22-03 (Rev. 06) Page 229 of 319

LTE B2\_3 M\_OBW\_Mid\_256QAM\_FullRB

F-TP22-03 (Rev. 06) Page 230 of 319

LTE B2\_5 M\_OBW\_Mid\_QPSK\_FullRB

F-TP22-03 (Rev. 06) Page 231 of 319

LTE B2\_5 M\_OBW\_Mid\_16QAM\_FullRB