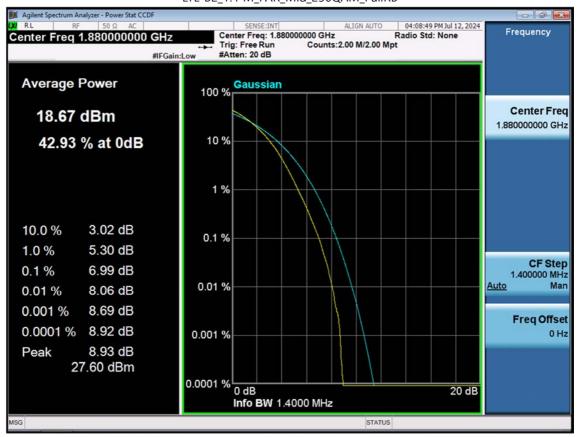

LTE B2\_1.4 M\_PAR\_Mid\_64QAM\_FullRB

F-TP22-03 (Rev. 06) Page 201 of 319

LTE B2\_1.4 M\_PAR\_Mid\_256QAM\_FullRB

F-TP22-03 (Rev. 06) Page 202 of 319

LTE B2\_3 M\_PAR\_Mid\_QPSK\_FullRB

F-TP22-03 (Rev. 06) Page 203 of 319