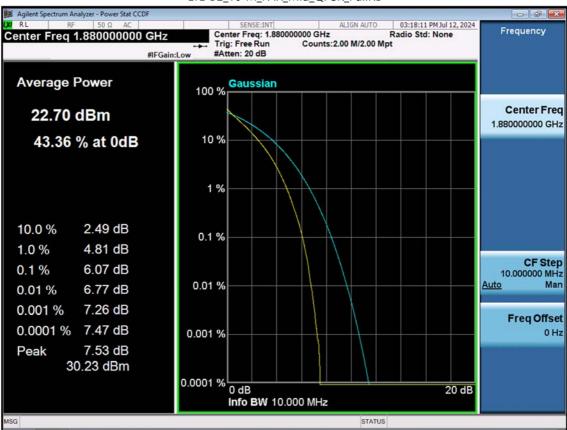

LTE B2\_1.4 M\_PAR\_Mid\_64QAM\_FullRB

F-TP22-03 (Rev. 06) Page 201 of 319

LTE B2\_1.4 M\_PAR\_Mid\_256QAM\_FullRB

F-TP22-03 (Rev. 06) Page 202 of 319

LTE B2\_3 M\_PAR\_Mid\_QPSK\_FullRB

F-TP22-03 (Rev. 06) Page 203 of 319