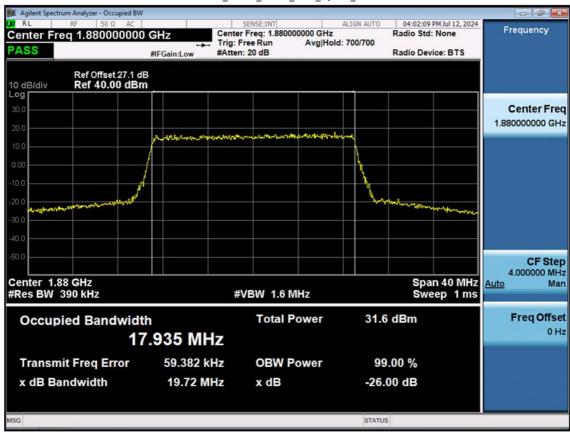

F-TP22-03 (Rev. 06) Page 232 of 319

LTE B2\_5 M\_OBW\_Mid\_64QAM\_FullRB

F-TP22-03 (Rev. 06) Page 233 of 319

LTE B2\_5 M\_OBW\_Mid\_256QAM\_FullRB

F-TP22-03 (Rev. 06) Page 234 of 319

LTE B2\_10 M\_OBW\_Mid\_QPSK\_FullRB