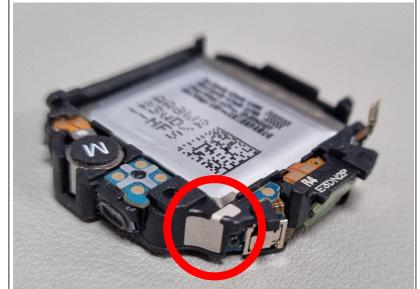

## **SM-R945 Internal Photo**

| Rear open Back view | Front Back view                                                                                                                                                                                                                                                                                                                                                                                                                                                                                                                                                                                                                                                                                                                                                                                                                                                                                                                                                                                                                                                                                                                                                                                                                                                                                                                                                                                                                                                                                                                                                                                                                                                                                                                                                                                                                                                                                                                                                                                                                                                                                                               | Bracket                                                                                                                                                                                                                                                                                                                                                                                                                                                                                                                                                                                                                                                                                                                                                                                                                                                                                                                                                                                                                                                                                                                                                                                                                                                                                                                                                                                                                                                                                                                                                                                                                                                                                                                                                                                                                                                                                                                                                                                                                                                                                                                      | Rear                        |
|---------------------|-------------------------------------------------------------------------------------------------------------------------------------------------------------------------------------------------------------------------------------------------------------------------------------------------------------------------------------------------------------------------------------------------------------------------------------------------------------------------------------------------------------------------------------------------------------------------------------------------------------------------------------------------------------------------------------------------------------------------------------------------------------------------------------------------------------------------------------------------------------------------------------------------------------------------------------------------------------------------------------------------------------------------------------------------------------------------------------------------------------------------------------------------------------------------------------------------------------------------------------------------------------------------------------------------------------------------------------------------------------------------------------------------------------------------------------------------------------------------------------------------------------------------------------------------------------------------------------------------------------------------------------------------------------------------------------------------------------------------------------------------------------------------------------------------------------------------------------------------------------------------------------------------------------------------------------------------------------------------------------------------------------------------------------------------------------------------------------------------------------------------------|------------------------------------------------------------------------------------------------------------------------------------------------------------------------------------------------------------------------------------------------------------------------------------------------------------------------------------------------------------------------------------------------------------------------------------------------------------------------------------------------------------------------------------------------------------------------------------------------------------------------------------------------------------------------------------------------------------------------------------------------------------------------------------------------------------------------------------------------------------------------------------------------------------------------------------------------------------------------------------------------------------------------------------------------------------------------------------------------------------------------------------------------------------------------------------------------------------------------------------------------------------------------------------------------------------------------------------------------------------------------------------------------------------------------------------------------------------------------------------------------------------------------------------------------------------------------------------------------------------------------------------------------------------------------------------------------------------------------------------------------------------------------------------------------------------------------------------------------------------------------------------------------------------------------------------------------------------------------------------------------------------------------------------------------------------------------------------------------------------------------------|-----------------------------|
|                     | SECULATION SECURITION | TOOS TOO THE STATE OF THE STA | DOCOS DOCOS                 |
| РВА Тор             | PBA Top(Shield can open)                                                                                                                                                                                                                                                                                                                                                                                                                                                                                                                                                                                                                                                                                                                                                                                                                                                                                                                                                                                                                                                                                                                                                                                                                                                                                                                                                                                                                                                                                                                                                                                                                                                                                                                                                                                                                                                                                                                                                                                                                                                                                                      | PBA Bottom                                                                                                                                                                                                                                                                                                                                                                                                                                                                                                                                                                                                                                                                                                                                                                                                                                                                                                                                                                                                                                                                                                                                                                                                                                                                                                                                                                                                                                                                                                                                                                                                                                                                                                                                                                                                                                                                                                                                                                                                                                                                                                                   | PBA Bottom(Shield can open) |
| 23.04.07.5 E        | R340/945                                                                                                                                                                                                                                                                                                                                                                                                                                                                                                                                                                                                                                                                                                                                                                                                                                                                                                                                                                                                                                                                                                                                                                                                                                                                                                                                                                                                                                                                                                                                                                                                                                                                                                                                                                                                                                                                                                                                                                                                                                                                                                                      | 100 88-30 Å<br>2013-31 Ø                                                                                                                                                                                                                                                                                                                                                                                                                                                                                                                                                                                                                                                                                                                                                                                                                                                                                                                                                                                                                                                                                                                                                                                                                                                                                                                                                                                                                                                                                                                                                                                                                                                                                                                                                                                                                                                                                                                                                                                                                                                                                                     |                             |

Main RF Antenna BT/WiFi Antenna NFC Antenna