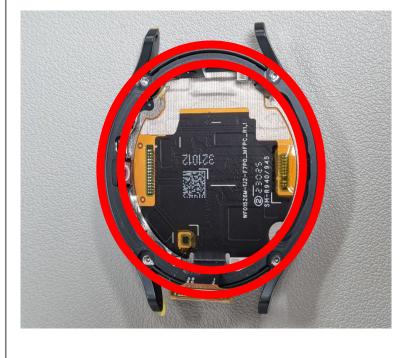

## **SM-R945 Internal Photo**

| Rear open Back view | Front Back view                                                                                                                                                                                                                                                                                                                                                                                                                                                                                                                                                                                                                                                                                                                                                                                                                                                                                                                                                                                                                                                                                                                                                                                                                                                                                                                                                                                                                                                                                                                                                                                                                                                                                                                                                                                                                                                                                                                                                                                                                                                                                                               | Bracket                                                                                                                                                                                                                                                                                                                                                                                                                                                                                                                                                                                                                                                                                                                                                                                                                                                                                                                                                                                                                                                                                                                                                                                                                                                                                                                                                                                                                                                                                                                                                                                                                                                                                                                                                                                                                                                                                                                                                                                                                                                                                                                      | Rear                        |
|---------------------|-------------------------------------------------------------------------------------------------------------------------------------------------------------------------------------------------------------------------------------------------------------------------------------------------------------------------------------------------------------------------------------------------------------------------------------------------------------------------------------------------------------------------------------------------------------------------------------------------------------------------------------------------------------------------------------------------------------------------------------------------------------------------------------------------------------------------------------------------------------------------------------------------------------------------------------------------------------------------------------------------------------------------------------------------------------------------------------------------------------------------------------------------------------------------------------------------------------------------------------------------------------------------------------------------------------------------------------------------------------------------------------------------------------------------------------------------------------------------------------------------------------------------------------------------------------------------------------------------------------------------------------------------------------------------------------------------------------------------------------------------------------------------------------------------------------------------------------------------------------------------------------------------------------------------------------------------------------------------------------------------------------------------------------------------------------------------------------------------------------------------------|------------------------------------------------------------------------------------------------------------------------------------------------------------------------------------------------------------------------------------------------------------------------------------------------------------------------------------------------------------------------------------------------------------------------------------------------------------------------------------------------------------------------------------------------------------------------------------------------------------------------------------------------------------------------------------------------------------------------------------------------------------------------------------------------------------------------------------------------------------------------------------------------------------------------------------------------------------------------------------------------------------------------------------------------------------------------------------------------------------------------------------------------------------------------------------------------------------------------------------------------------------------------------------------------------------------------------------------------------------------------------------------------------------------------------------------------------------------------------------------------------------------------------------------------------------------------------------------------------------------------------------------------------------------------------------------------------------------------------------------------------------------------------------------------------------------------------------------------------------------------------------------------------------------------------------------------------------------------------------------------------------------------------------------------------------------------------------------------------------------------------|-----------------------------|
|                     | SECULATION SECURITION | TOOS TOO THE STATE OF THE STA | DOCOS DOCOS                 |
| РВА Тор             | PBA Top(Shield can open)                                                                                                                                                                                                                                                                                                                                                                                                                                                                                                                                                                                                                                                                                                                                                                                                                                                                                                                                                                                                                                                                                                                                                                                                                                                                                                                                                                                                                                                                                                                                                                                                                                                                                                                                                                                                                                                                                                                                                                                                                                                                                                      | PBA Bottom                                                                                                                                                                                                                                                                                                                                                                                                                                                                                                                                                                                                                                                                                                                                                                                                                                                                                                                                                                                                                                                                                                                                                                                                                                                                                                                                                                                                                                                                                                                                                                                                                                                                                                                                                                                                                                                                                                                                                                                                                                                                                                                   | PBA Bottom(Shield can open) |
| 23.04.07.5 E        | R340/945                                                                                                                                                                                                                                                                                                                                                                                                                                                                                                                                                                                                                                                                                                                                                                                                                                                                                                                                                                                                                                                                                                                                                                                                                                                                                                                                                                                                                                                                                                                                                                                                                                                                                                                                                                                                                                                                                                                                                                                                                                                                                                                      | 100 88-30 Å<br>2013-31 Ø                                                                                                                                                                                                                                                                                                                                                                                                                                                                                                                                                                                                                                                                                                                                                                                                                                                                                                                                                                                                                                                                                                                                                                                                                                                                                                                                                                                                                                                                                                                                                                                                                                                                                                                                                                                                                                                                                                                                                                                                                                                                                                     |                             |