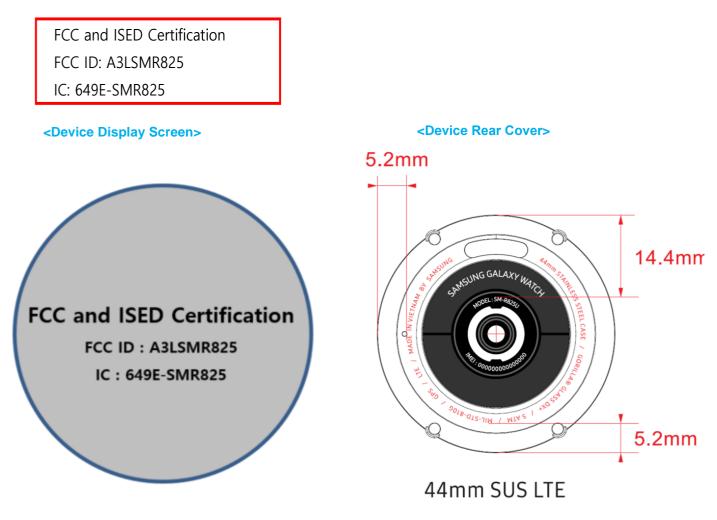

## **Description of E-label**

July. 24. 2019

FCC ID : A3LSMR825

IC: 649E-SMR825

This model is applied E-label, please find description of E-label below.

1. FCC/ IC ID(E-label) : Settings > About watch > Device

2. Instruction of E-label on the User manual

Depending on the region or model, some devices are required to receive approval from Innovation, Science and Economic Development Canada (ISED)/the Federal Communications Commission (FCC). If your device is approved by the ISED/FCC, you can view the ISED/FCC ID of the device. To view the ISED/FCC ID, launch the

Settings app and tap About watch → Device. This device has FCC ID: A3LSMR825, IC: 649E-SMR825 The specific SAR levels for approved Samsung devices can be found at the following FCC/ ISED website: sms-sgs.ic.gc.ca/equipmentSearch/searchRadioEquipments. https://www.fcc.gov/oet/ea/ They can also be found on Samsung's website: www.samsung.com/sar