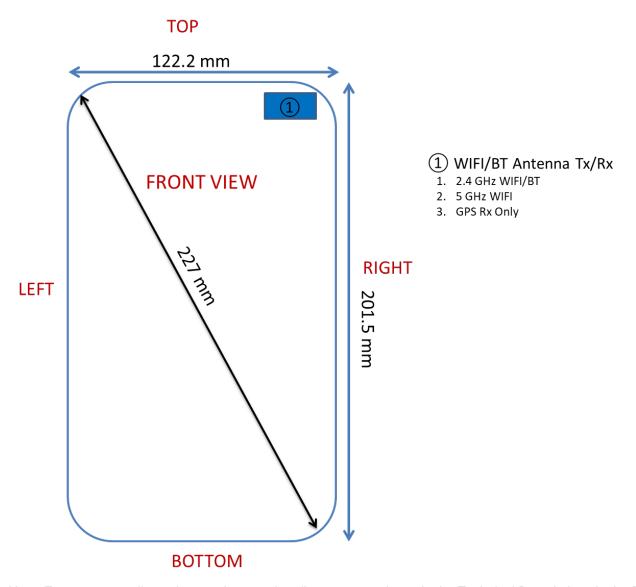

## APPENDIX F: DUT ANTENNA DIAGRAM & SAR TEST SETUP PHOTOGRAPHS

| FCC ID A3LSMP200    | PCTEST*         | SAR EVALUATION REPORT | SAMSUNG | Approved by: Quality Manager |
|---------------------|-----------------|-----------------------|---------|------------------------------|
| Test Dates:         | DUT Type:       |                       |         | APPENDIX F:                  |
| 02/18/19 - 02/27/19 | Portable Tablet |                       |         | Page 1 of 4                  |

Note: Exact antenna dimensions and separation distances are shown in the Technical Descriptions in the FCC Filing.

Figure F-1
DUT Antenna Locations

| FCC ID A3LSMP200    | PCTEST*         | SAR EVALUATION REPORT | SAMSUNG | Approved by: Quality Manager |
|---------------------|-----------------|-----------------------|---------|------------------------------|
| Test Dates:         | DUT Type:       |                       |         | APPENDIX F:                  |
| 02/18/19 - 02/27/19 | Portable Tablet |                       |         | Page 2 of 4                  |