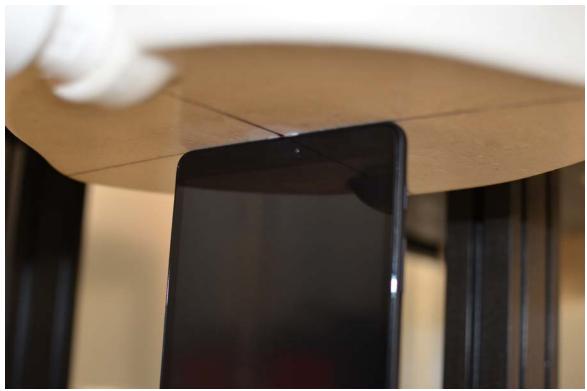

SAR Test Setup Photo 3: Top Edge at 0.0 cm

SAR Test Setup Photo 4: Right Edge at 0.0 cm

| FCC ID A3LSMP200    | PCTEST SHOULD LAD PATRITY, INC. | SAR EVALUATION REPORT | SAMSUNG | Approved by: Quality Manager |
|---------------------|---------------------------------|-----------------------|---------|------------------------------|
| Test Dates:         | DUT Type:                       |                       |         | APPENDIX F:                  |
| 02/18/19 - 02/27/19 | Portable Tablet                 |                       |         | Page 4 of 4                  |