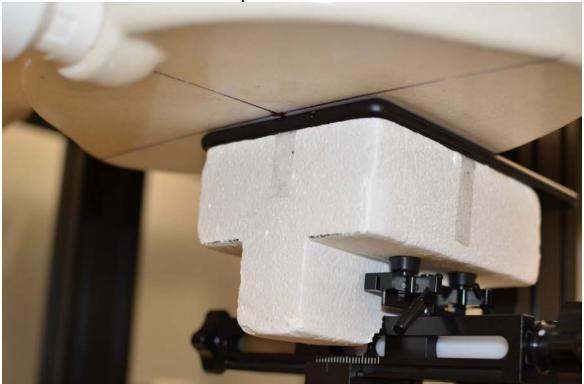

SAR Test Setup Photo 1: Back Side at 0.6 cm

SAR Test Setup Photo 2: Back Side at 0.0 cm

| FCC ID A3LSMP200    | PCTEST'         | SAR EVALUATION REPORT | SAMSUNG | Approved by: Quality Manager |
|---------------------|-----------------|-----------------------|---------|------------------------------|
| Test Dates:         | DUT Type:       |                       |         | APPENDIX F:                  |
| 02/18/19 - 02/27/19 | Portable Tablet |                       |         | Page 3 of 4                  |