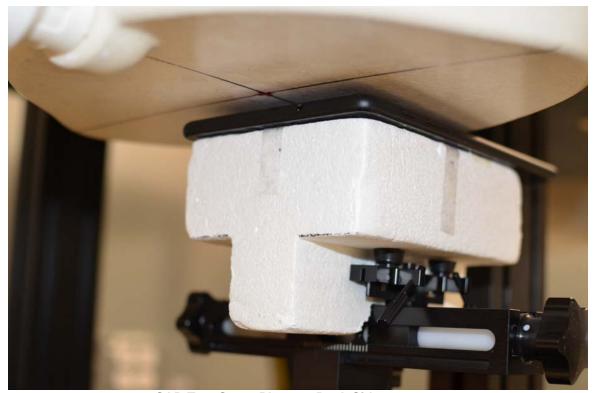

SAR Test Setup Photo 1: Back Side at 0.6 cm

SAR Test Setup Photo 2: Back Side at 0.0 cm

| FCC ID A3LSMP200    | PCTEST'         | SAR EVALUATION REPORT | SAMSUNG | Approved by: Quality Manager |
|---------------------|-----------------|-----------------------|---------|------------------------------|
| Test Dates:         | DUT Type:       |                       |         | APPENDIX F:                  |
| 02/18/19 - 02/27/19 | Portable Tablet |                       |         | Page 3 of 4                  |