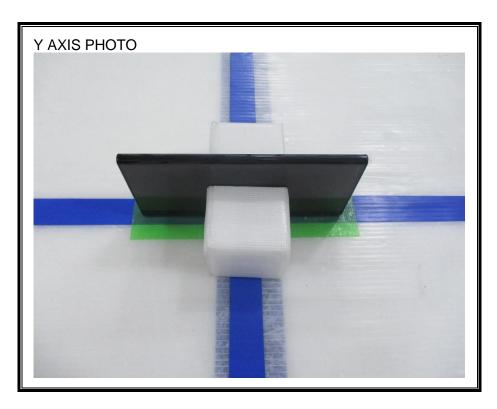

# 1. Appendix: UNLICENSED BAND SETUP PHOTOS(Conducted Test)

1) CONDUCTED RF MEASUREMENT SETUP (DTS, UNII, BLE)



2) CONDUCTED RF MEASUREMENT SETUP (Bluetooth)



#### 3) CONDUCTED RF MEASUREMENT SETUP (DFS)



#### 4) CONDUCTED RF MEASUREMENT SETUP (NFC Stability)



# 2. Appendix: UNLICENSED BAND SETUP PHOTOS(Radiated Test)

1) RADIATED RF MEASUREMENT SETUP (BELOW 1 GHz)





#### 2) RADIATED RF MEASUREMENT SETUP (ABOVE 1 GHz)





### 3) RADIATED RF MEASUREMENT SETUP (NFC)





#### 4) RADIATED RF MEASUREMENT SETUP (WPT)





#### 5) RADIATED RF MEASUREMENT SETUP (UWB)





### 6) RADIATED RF MEASUREMENT SET-UP (Axis)







#### 7) AC LINE CONDUCTED MEASUREMENT SETUP









## **END OF TEST PHOTO**