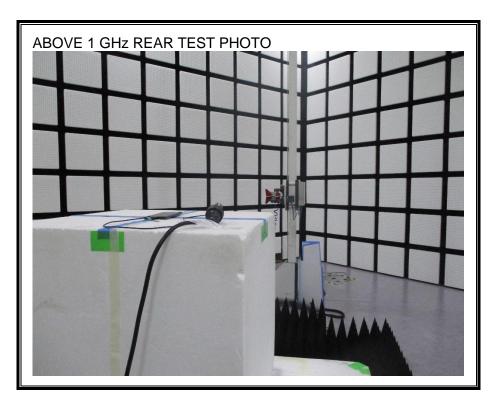

# 1. Appendix: UNLICENSED BAND SETUP PHOTOS(Conducted Test)

1) CONDUCTED RF MEASUREMENT SETUP (DTS, UNII, BLE)



2) CONDUCTED RF MEASUREMENT SETUP (Bluetooth)



#### 3) CONDUCTED RF MEASUREMENT SETUP (DFS)



#### 4) CONDUCTED RF MEASUREMENT SETUP (NFC Stability)



# 2. Appendix: UNLICENSED BAND SETUP PHOTOS(Radiated Test)

1) RADIATED RF MEASUREMENT SETUP (BELOW 1 GHz)





#### 2) RADIATED RF MEASUREMENT SETUP (ABOVE 1 GHz)





### 3) RADIATED RF MEASUREMENT SETUP (NFC)





#### 4) RADIATED RF MEASUREMENT SETUP (WPT)





#### 5) RADIATED RF MEASUREMENT SETUP (UWB)





### 6) RADIATED RF MEASUREMENT SET-UP (Axis)







#### 7) AC LINE CONDUCTED MEASUREMENT SETUP









## **END OF TEST PHOTO**