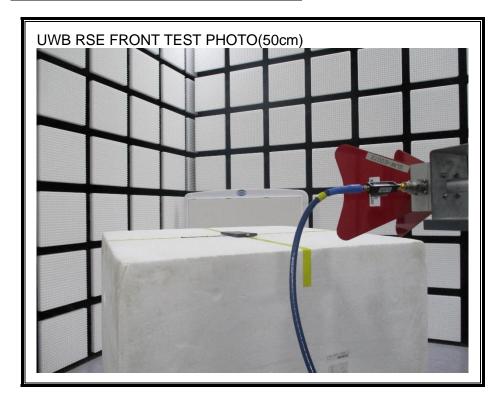

# 1. Appendix: UNLICENSED BAND SETUP PHOTOS(Conducted Test)

1) CONDUCTED RF MEASUREMENT SETUP (DTS, UNII, BLE)



2) CONDUCTED RF MEASUREMENT SETUP (Bluetooth)



#### 3) CONDUCTED RF MEASUREMENT SETUP (DFS)



#### 4) CONDUCTED RF MEASUREMENT SETUP (NFC Stability)



# 2. Appendix: UNLICENSED BAND SETUP PHOTOS(Radiated Test)

1) RADIATED RF MEASUREMENT SETUP (BELOW 1 GHz)





#### 2) RADIATED RF MEASUREMENT SETUP (ABOVE 1 GHz)





### 3) RADIATED RF MEASUREMENT SETUP (NFC)





#### 4) RADIATED RF MEASUREMENT SETUP (WPT)





#### 5) RADIATED RF MEASUREMENT SETUP (UWB)





### 6) RADIATED RF MEASUREMENT SET-UP (Axis)







#### 7) AC LINE CONDUCTED MEASUREMENT SETUP









## **END OF TEST PHOTO**