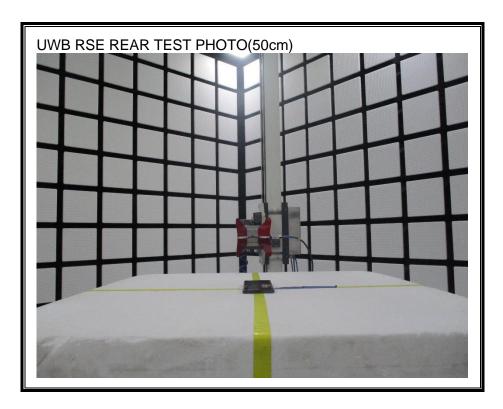

# 1. Appendix: UNLICENSED BAND SETUP PHOTOS(Conducted Test)

1) CONDUCTED RF MEASUREMENT SETUP (DTS, UNII, BLE)



2) CONDUCTED RF MEASUREMENT SETUP (Bluetooth)



#### 3) CONDUCTED RF MEASUREMENT SETUP (DFS)



#### 4) CONDUCTED RF MEASUREMENT SETUP (NFC Stability)



# 2. Appendix: UNLICENSED BAND SETUP PHOTOS(Radiated Test)

1) RADIATED RF MEASUREMENT SETUP (BELOW 1 GHz)





#### 2) RADIATED RF MEASUREMENT SETUP (ABOVE 1 GHz)





### 3) RADIATED RF MEASUREMENT SETUP (NFC)





#### 4) RADIATED RF MEASUREMENT SETUP (WPT)





#### 5) RADIATED RF MEASUREMENT SETUP (UWB)





### 6) RADIATED RF MEASUREMENT SET-UP (Axis)







#### 7) AC LINE CONDUCTED MEASUREMENT SETUP









## **END OF TEST PHOTO**