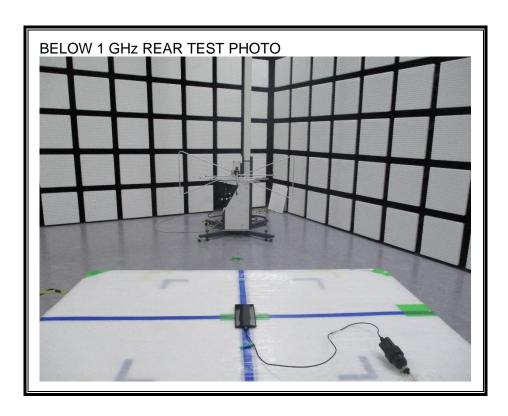

# 2. Appendix: UNLICENSED BAND SETUP PHOTOS(Radiated Test)

1) RADIATED RF MEASUREMENT SETUP (BELOW 1 GHz)