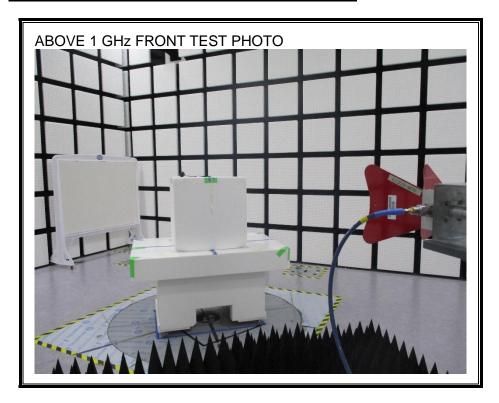

# 1. Appendix: UNLICENSED BAND SETUP PHOTOS(Conducted Test)

1) CONDUCTED RF MEASUREMENT SETUP (DTS, UNII, BLE)



2) CONDUCTED RF MEASUREMENT SETUP (Bluetooth)



#### 3) CONDUCTED RF MEASUREMENT SETUP (DFS)



#### 4) CONDUCTED RF MEASUREMENT SETUP (NFC Stability)



# 2. Appendix: UNLICENSED BAND SETUP PHOTOS(Radiated Test)

1) RADIATED RF MEASUREMENT SETUP (BELOW 1 GHz)





#### 2) RADIATED RF MEASUREMENT SETUP (ABOVE 1 GHz)





### 3) RADIATED RF MEASUREMENT SETUP (NFC)





#### 4) RADIATED RF MEASUREMENT SETUP (WPT)





#### 5) RADIATED RF MEASUREMENT SETUP (UWB)





### 6) RADIATED RF MEASUREMENT SET-UP (Axis)







#### 7) AC LINE CONDUCTED MEASUREMENT SETUP









## **END OF TEST PHOTO**