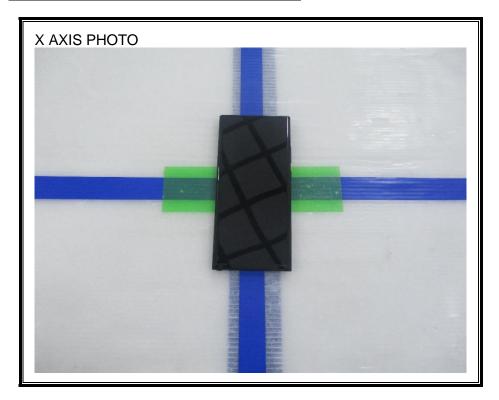

# 1. Appendix: UNLICENSED BAND SETUP PHOTOS(Conducted Test)

1) CONDUCTED RF MEASUREMENT SETUP (DTS, UNII, BLE)



2) CONDUCTED RF MEASUREMENT SETUP (Bluetooth)



#### 3) CONDUCTED RF MEASUREMENT SETUP (DFS)



#### 4) CONDUCTED RF MEASUREMENT SETUP (NFC Stability)



# 2. Appendix: UNLICENSED BAND SETUP PHOTOS(Radiated Test)

1) RADIATED RF MEASUREMENT SETUP (BELOW 1 GHz)





#### 2) RADIATED RF MEASUREMENT SETUP (ABOVE 1 GHz)





### 3) RADIATED RF MEASUREMENT SETUP (NFC)





#### 4) RADIATED RF MEASUREMENT SETUP (WPT)





#### 5) RADIATED RF MEASUREMENT SETUP (UWB)





### 6) RADIATED RF MEASUREMENT SET-UP (Axis)







#### 7) AC LINE CONDUCTED MEASUREMENT SETUP









## **END OF TEST PHOTO**