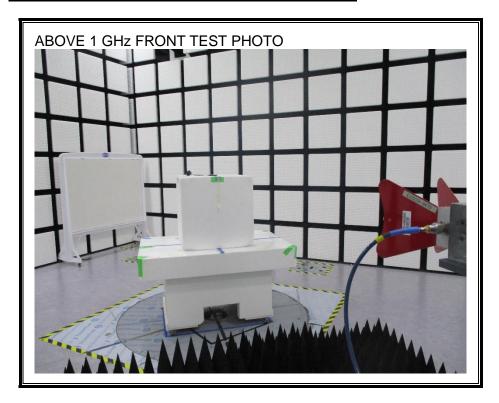

# 1. Appendix: UNLICENSED BAND SETUP PHOTOS(Conducted Test)

1) CONDUCTED RF MEASUREMENT SETUP (DTS, UNII, BLE)



2) CONDUCTED RF MEASUREMENT SETUP (Bluetooth)



#### 3) CONDUCTED RF MEASUREMENT SETUP (DFS)



#### 4) CONDUCTED RF MEASUREMENT SETUP (NFC Stability)



# 2. Appendix: UNLICENSED BAND SETUP PHOTOS(Radiated Test)

1) RADIATED RF MEASUREMENT SETUP (BELOW 1 GHz)





### 2) RADIATED RF MEASUREMENT SETUP (ABOVE 1 GHz)





# 3) RADIATED RF MEASUREMENT SETUP (NFC)





### 4) RADIATED RF MEASUREMENT SETUP (WPT)





### 5) RADIATED RF MEASUREMENT SETUP (UWB)





# 6) RADIATED RF MEASUREMENT SET-UP (Axis)







### 7) AC LINE CONDUCTED MEASUREMENT SETUP









# **END OF TEST PHOTO**