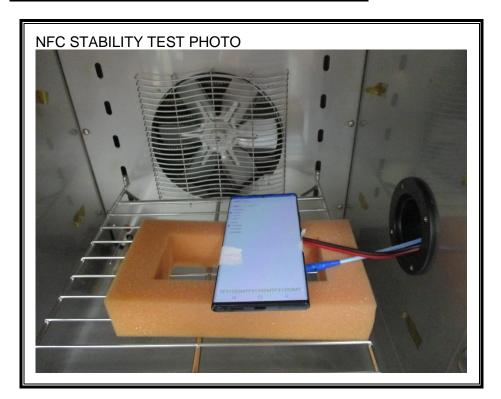

# 1. Appendix: UNLICENSED BAND SETUP PHOTOS(Conducted Test)

1) CONDUCTED RF MEASUREMENT SETUP (DTS, UNII, BLE)



2) CONDUCTED RF MEASUREMENT SETUP (Bluetooth)



#### 3) CONDUCTED RF MEASUREMENT SETUP (DFS)



#### 4) CONDUCTED RF MEASUREMENT SETUP (NFC Stability)



# 2. Appendix: UNLICENSED BAND SETUP PHOTOS(Radiated Test)

1) RADIATED RF MEASUREMENT SETUP (BELOW 1 GHz)





### 2) RADIATED RF MEASUREMENT SETUP (ABOVE 1 GHz)





# 3) RADIATED RF MEASUREMENT SETUP (NFC)





### 4) RADIATED RF MEASUREMENT SETUP (WPT)





### 5) RADIATED RF MEASUREMENT SETUP (UWB)





# 6) RADIATED RF MEASUREMENT SET-UP (Axis)







### 7) AC LINE CONDUCTED MEASUREMENT SETUP









# **END OF TEST PHOTO**