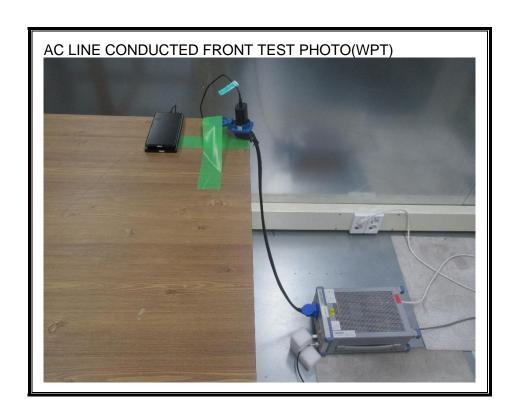

# 1. Appendix: UNLICENSED BAND SETUP PHOTOS(Conducted Test)

1) CONDUCTED RF MEASUREMENT SETUP (DTS, UNII, BLE)



2) CONDUCTED RF MEASUREMENT SETUP (Bluetooth)



#### 3) CONDUCTED RF MEASUREMENT SETUP (DFS)



#### 4) CONDUCTED RF MEASUREMENT SETUP (NFC Stability)



# 2. Appendix: UNLICENSED BAND SETUP PHOTOS(Radiated Test)

1) RADIATED RF MEASUREMENT SETUP (BELOW 1 GHz)





### 2) RADIATED RF MEASUREMENT SETUP (ABOVE 1 GHz)





# 3) RADIATED RF MEASUREMENT SETUP (NFC)





### 4) RADIATED RF MEASUREMENT SETUP (WPT)





### 5) RADIATED RF MEASUREMENT SETUP (UWB)





# 6) RADIATED RF MEASUREMENT SET-UP (Axis)







### 7) AC LINE CONDUCTED MEASUREMENT SETUP









# **END OF TEST PHOTO**