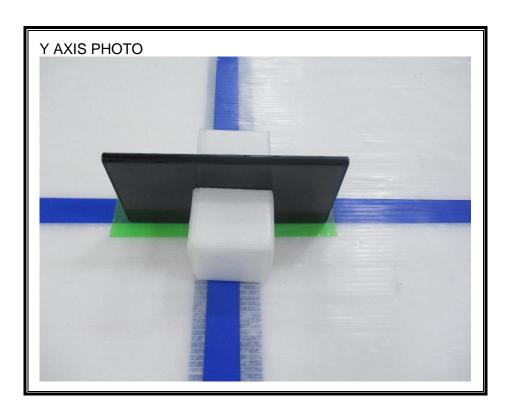

# 1. Appendix: UNLICENSED BAND SETUP PHOTOS(Conducted Test)

1) CONDUCTED RF MEASUREMENT SETUP (DTS, UNII, BLE)



2) CONDUCTED RF MEASUREMENT SETUP (Bluetooth)



#### 3) CONDUCTED RF MEASUREMENT SETUP (DFS)



#### 4) CONDUCTED RF MEASUREMENT SETUP (NFC Stability)



# 2. Appendix: UNLICENSED BAND SETUP PHOTOS(Radiated Test)

1) RADIATED RF MEASUREMENT SETUP (BELOW 1 GHz)





### 2) RADIATED RF MEASUREMENT SETUP (ABOVE 1 GHz)





# 3) RADIATED RF MEASUREMENT SETUP (NFC)





### 4) RADIATED RF MEASUREMENT SETUP (WPT)





### 5) RADIATED RF MEASUREMENT SETUP (UWB)





# 6) RADIATED RF MEASUREMENT SET-UP (Axis)







### 7) AC LINE CONDUCTED MEASUREMENT SETUP









# **END OF TEST PHOTO**