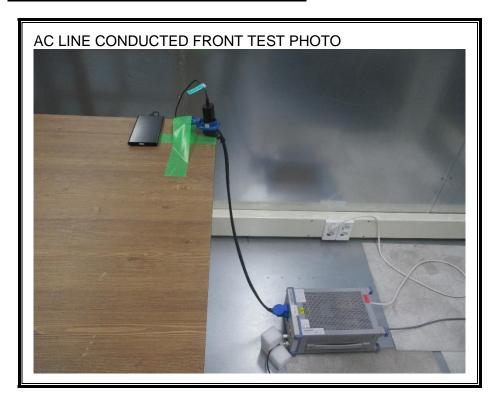

# 1. Appendix: UNLICENSED BAND SETUP PHOTOS(Conducted Test)

1) CONDUCTED RF MEASUREMENT SETUP (DTS, UNII, BLE)



2) CONDUCTED RF MEASUREMENT SETUP (Bluetooth)



#### 3) CONDUCTED RF MEASUREMENT SETUP (DFS)



#### 4) CONDUCTED RF MEASUREMENT SETUP (NFC Stability)



# 2. Appendix: UNLICENSED BAND SETUP PHOTOS(Radiated Test)

1) RADIATED RF MEASUREMENT SETUP (BELOW 1 GHz)





### 2) RADIATED RF MEASUREMENT SETUP (ABOVE 1 GHz)





# 3) RADIATED RF MEASUREMENT SETUP (NFC)





### 4) RADIATED RF MEASUREMENT SETUP (WPT)





### 5) RADIATED RF MEASUREMENT SETUP (UWB)





# 6) RADIATED RF MEASUREMENT SET-UP (Axis)







### 7) AC LINE CONDUCTED MEASUREMENT SETUP









# **END OF TEST PHOTO**