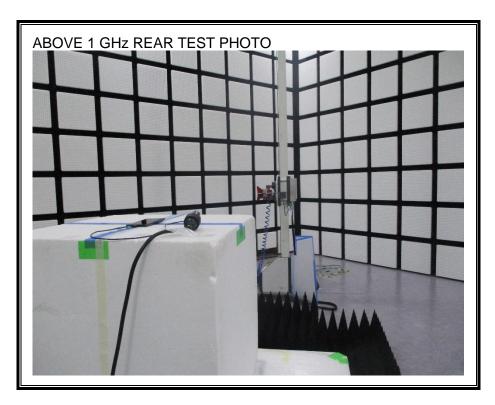

# 1. Appendix: UNLICENSED BAND SETUP PHOTOS(Conducted Test)

1) CONDUCTED RF MEASUREMENT SETUP (DTS, UNII, BLE)



2) CONDUCTED RF MEASUREMENT SETUP (Bluetooth)



#### 3) CONDUCTED RF MEASUREMENT SETUP (DFS)



#### 4) CONDUCTED RF MEASUREMENT SETUP (NFC Stability)



# 2. Appendix: UNLICENSED BAND SETUP PHOTOS(Radiated Test)

1) RADIATED RF MEASUREMENT SETUP (BELOW 1 GHz)





### 2) RADIATED RF MEASUREMENT SETUP (ABOVE 1 GHz)





# 3) RADIATED RF MEASUREMENT SETUP (NFC)





### 4) RADIATED RF MEASUREMENT SETUP (WPT)





### 5) RADIATED RF MEASUREMENT SETUP (UWB)





# 6) RADIATED RF MEASUREMENT SET-UP (Axis)







### 7) AC LINE CONDUCTED MEASUREMENT SETUP









# **END OF TEST PHOTO**