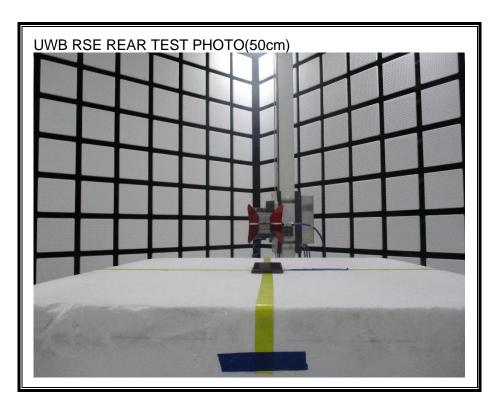

# 1. Appendix: UNLICENSED BAND SETUP PHOTOS(Conducted Test)

1) CONDUCTED RF MEASUREMENT SETUP (DTS, UNII, BLE)



2) CONDUCTED RF MEASUREMENT SETUP (Bluetooth)



#### 3) CONDUCTED RF MEASUREMENT SETUP (DFS)



#### 4) CONDUCTED RF MEASUREMENT SETUP (NFC Stability)



# 2. Appendix: UNLICENSED BAND SETUP PHOTOS(Radiated Test)

1) RADIATED RF MEASUREMENT SETUP (BELOW 1 GHz)





### 2) RADIATED RF MEASUREMENT SETUP (ABOVE 1 GHz)





# 3) RADIATED RF MEASUREMENT SETUP (NFC)





### 4) RADIATED RF MEASUREMENT SETUP (WPT)





### 5) RADIATED RF MEASUREMENT SETUP (UWB)





# 6) RADIATED RF MEASUREMENT SET-UP (Axis)







### 7) AC LINE CONDUCTED MEASUREMENT SETUP









# **END OF TEST PHOTO**