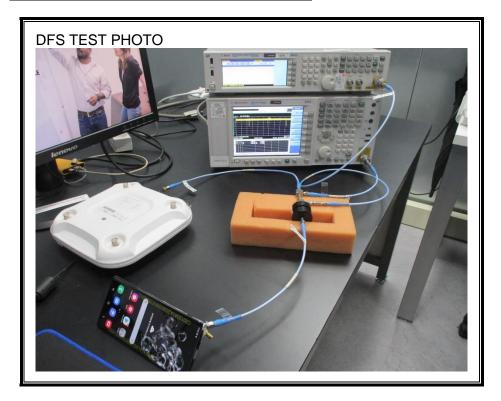

# 1. Appendix: UNLICENSED BAND SETUP PHOTOS(Conducted Test)

1) CONDUCTED RF MEASUREMENT SETUP (DTS, UNII, BLE)



2) CONDUCTED RF MEASUREMENT SETUP (Bluetooth)



#### 3) CONDUCTED RF MEASUREMENT SETUP (DFS)



#### 4) CONDUCTED RF MEASUREMENT SETUP (NFC Stability)



# 2. Appendix: UNLICENSED BAND SETUP PHOTOS(Radiated Test)

1) RADIATED RF MEASUREMENT SETUP (BELOW 1 GHz)





### 2) RADIATED RF MEASUREMENT SETUP (ABOVE 1 GHz)





# 3) RADIATED RF MEASUREMENT SETUP (NFC)





### 4) RADIATED RF MEASUREMENT SETUP (WPT)





### 5) RADIATED RF MEASUREMENT SETUP (UWB)





# 6) RADIATED RF MEASUREMENT SET-UP (Axis)







### 7) AC LINE CONDUCTED MEASUREMENT SETUP









# **END OF TEST PHOTO**