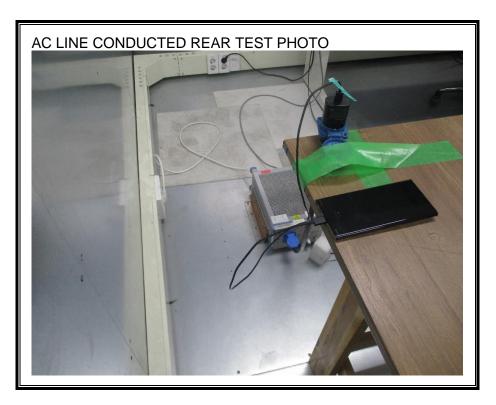

# 1. Appendix: UNLICENSED BAND SETUP PHOTOS(Conducted Test)

1) CONDUCTED RF MEASUREMENT SETUP (DTS, UNII, BLE)



2) CONDUCTED RF MEASUREMENT SETUP (Bluetooth)



#### 3) CONDUCTED RF MEASUREMENT SETUP (DFS)



#### 4) CONDUCTED RF MEASUREMENT SETUP (NFC Stability)



# 2. Appendix: UNLICENSED BAND SETUP PHOTOS(Radiated Test)

1) RADIATED RF MEASUREMENT SETUP (BELOW 1 GHz)





### 2) RADIATED RF MEASUREMENT SETUP (ABOVE 1 GHz)





# 3) RADIATED RF MEASUREMENT SETUP (NFC)





### 4) RADIATED RF MEASUREMENT SETUP (WPT)





### 5) RADIATED RF MEASUREMENT SETUP (UWB)





# 6) RADIATED RF MEASUREMENT SET-UP (Axis)







### 7) AC LINE CONDUCTED MEASUREMENT SETUP









# **END OF TEST PHOTO**