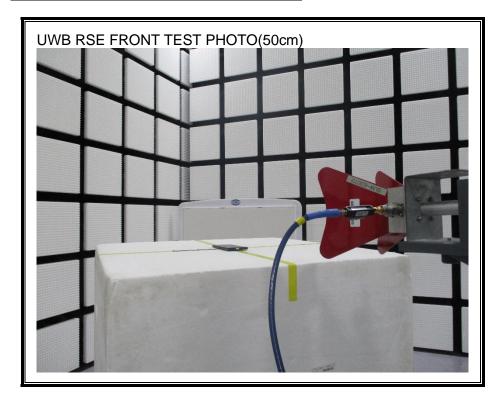

# 1. Appendix: UNLICENSED BAND SETUP PHOTOS(Conducted Test)

1) CONDUCTED RF MEASUREMENT SETUP (DTS, UNII, BLE)



2) CONDUCTED RF MEASUREMENT SETUP (Bluetooth)



#### 3) CONDUCTED RF MEASUREMENT SETUP (DFS)



#### 4) CONDUCTED RF MEASUREMENT SETUP (NFC Stability)



# 2. Appendix: UNLICENSED BAND SETUP PHOTOS(Radiated Test)

1) RADIATED RF MEASUREMENT SETUP (BELOW 1 GHz)





### 2) RADIATED RF MEASUREMENT SETUP (ABOVE 1 GHz)





# 3) RADIATED RF MEASUREMENT SETUP (NFC)





### 4) RADIATED RF MEASUREMENT SETUP (WPT)





### 5) RADIATED RF MEASUREMENT SETUP (UWB)





# 6) RADIATED RF MEASUREMENT SET-UP (Axis)







### 7) AC LINE CONDUCTED MEASUREMENT SETUP









# **END OF TEST PHOTO**