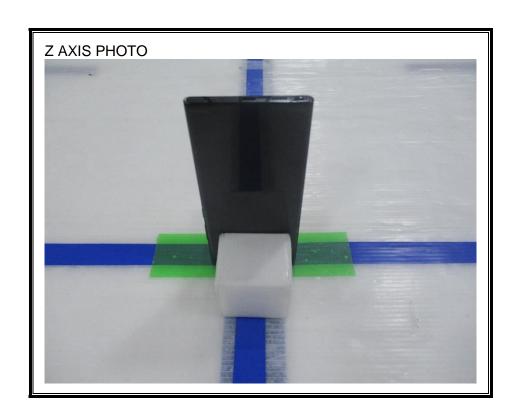

# 1. Appendix: UNLICENSED BAND SETUP PHOTOS(Conducted Test)

1) CONDUCTED RF MEASUREMENT SETUP (DTS, UNII, BLE)



2) CONDUCTED RF MEASUREMENT SETUP (Bluetooth)



#### 3) CONDUCTED RF MEASUREMENT SETUP (DFS)



#### 4) CONDUCTED RF MEASUREMENT SETUP (NFC Stability)



# 2. Appendix: UNLICENSED BAND SETUP PHOTOS(Radiated Test)

1) RADIATED RF MEASUREMENT SETUP (BELOW 1 GHz)





### 2) RADIATED RF MEASUREMENT SETUP (ABOVE 1 GHz)





# 3) RADIATED RF MEASUREMENT SETUP (NFC)





### 4) RADIATED RF MEASUREMENT SETUP (WPT)





### 5) RADIATED RF MEASUREMENT SETUP (UWB)





# 6) RADIATED RF MEASUREMENT SET-UP (Axis)







### 7) AC LINE CONDUCTED MEASUREMENT SETUP









# **END OF TEST PHOTO**