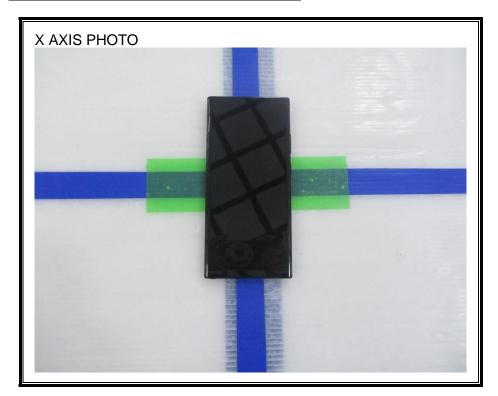

# 1. Appendix: UNLICENSED BAND SETUP PHOTOS(Conducted Test)

1) CONDUCTED RF MEASUREMENT SETUP (DTS, UNII, BLE)



2) CONDUCTED RF MEASUREMENT SETUP (Bluetooth)



#### 3) CONDUCTED RF MEASUREMENT SETUP (DFS)



#### 4) CONDUCTED RF MEASUREMENT SETUP (NFC Stability)



# 2. Appendix: UNLICENSED BAND SETUP PHOTOS(Radiated Test)

1) RADIATED RF MEASUREMENT SETUP (BELOW 1 GHz)





### 2) RADIATED RF MEASUREMENT SETUP (ABOVE 1 GHz)





# 3) RADIATED RF MEASUREMENT SETUP (NFC)





### 4) RADIATED RF MEASUREMENT SETUP (WPT)





### 5) RADIATED RF MEASUREMENT SETUP (UWB)





# 6) RADIATED RF MEASUREMENT SET-UP (Axis)







### 7) AC LINE CONDUCTED MEASUREMENT SETUP









# **END OF TEST PHOTO**