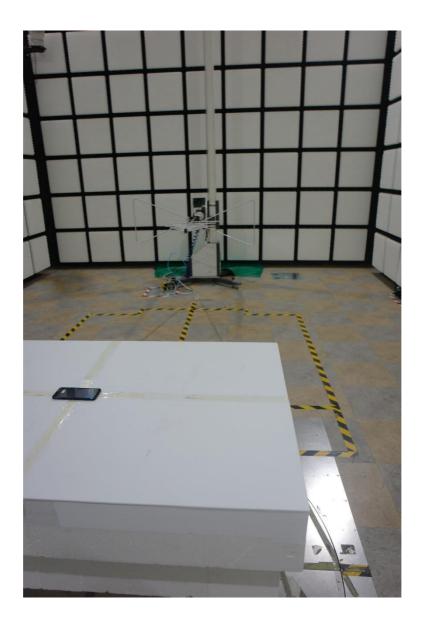

Seoicheon-ro 578beon-gil, Majang-myeon, Icheon-si, Gyeonggi-do, 17383 KOREA Tel. +82 31 634 6300 Fax. +82 31 645 6401

Appendix A: Test Setup Photo FCC ID A3LSMM346B

File No.

HCT-RF-2305-FC097-P HCT-RF-2305-FC098-P HCT-RF-2305-FC100-P HCT-RF-2305-FC101-P HCT-RF-2305-FC102-P

#### **REVISION HISTORY**

The revision history for this document is shown in table.

| Revision No. | Date of Issue | Description     |
|--------------|---------------|-----------------|
| 0            | May 25, 2023  | Initial Release |



### 1. Radiated Test Setup Photo

Radiated spurious emissions & Restricted Band Edge (Above 1 GHz)



File No. HCT-RF-2305-FC097-P HCT-RF-2305-FC098-P HCT-RF-2305-FC100-P HCT-RF-2305-FC101-P























## Radiated spurious emissions (Below 1GHz)

























# NFC Radiated Test Setup Photo for below 30 MHz:

























### NFC Radiated Test Setup Photo for 30 MHz ~ 1 GHz

























# 2. Conducted Test Setup Photo



File No. HCT-RF-2305-FC097-P HCT-RF-2305-FC098-P HCT-RF-2305-FC100-P HCT-RF-2305-FC101-P



## 3. DFS Test Setup Photo





# 4. AC Power Line Conducted Test Setup Photo