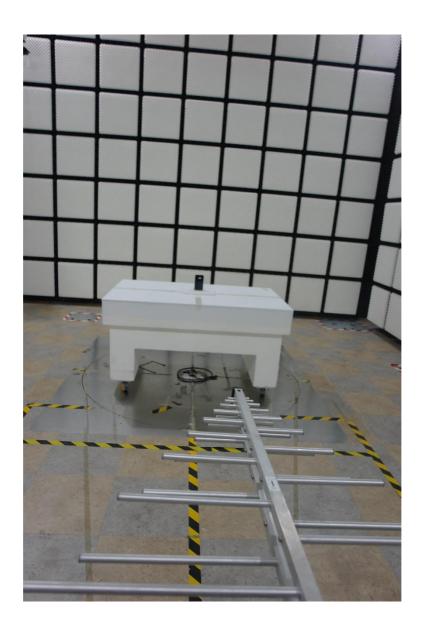

### 1. Radiated Test Setup Photo

Radiated spurious emissions & Restricted Band Edge (Above 1 GHz)

File No. HCT-RF-2305-FC097-P HCT-RF-2305-FC098-P HCT-RF-2305-FC100-P HCT-RF-2305-FC101-P