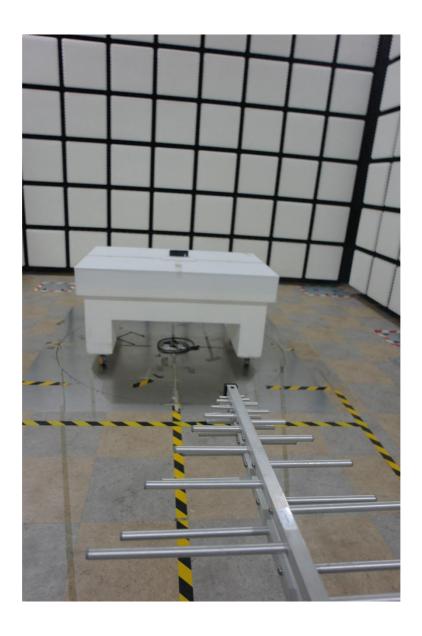

### 1. Radiated Test Setup Photo

Radiated spurious emissions & Restricted Band Edge (Above 1 GHz)

File No. HCT-RF-2305-FC097-P HCT-RF-2305-FC098-P HCT-RF-2305-FC100-P HCT-RF-2305-FC101-P