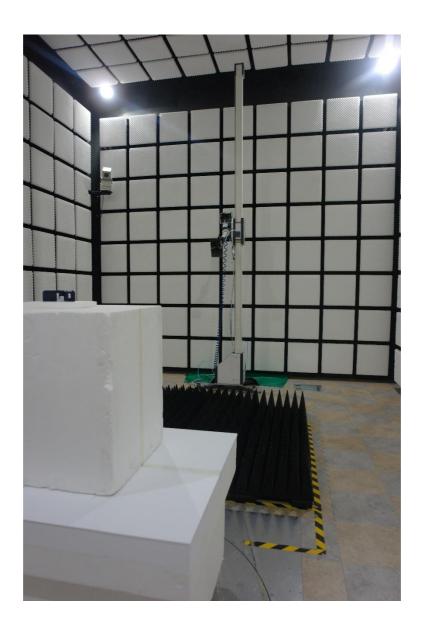

### 1. Radiated Test Setup Photo

Radiated spurious emissions & Restricted Band Edge (Above 1 GHz)

File No. HCT-RF-2305-FC097-P HCT-RF-2305-FC098-P HCT-RF-2305-FC100-P HCT-RF-2305-FC101-P