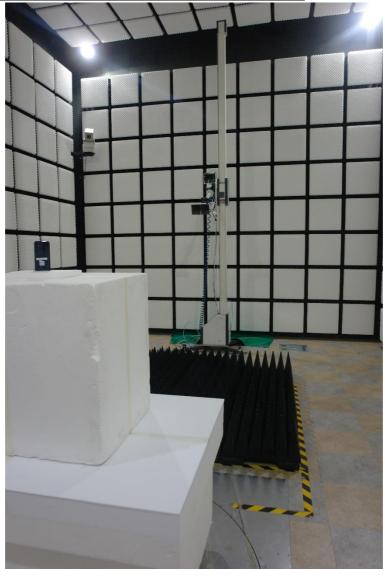

### 1. Radiated Test Setup Photo

Radiated spurious emissions & Restricted Band Edge (Above 1 GHz)

File No. HCT-RF-2305-FC097-P HCT-RF-2305-FC098-P HCT-RF-2305-FC100-P HCT-RF-2305-FC101-P