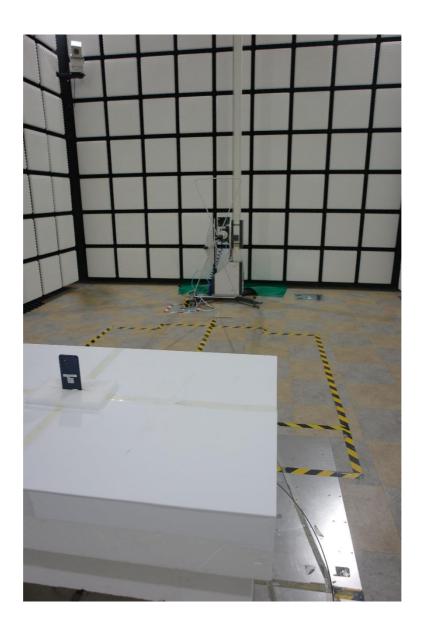

### 1. Radiated Test Setup Photo

Radiated spurious emissions & Restricted Band Edge (Above 1 GHz)

File No. HCT-RF-2305-FC097-P HCT-RF-2305-FC098-P HCT-RF-2305-FC100-P HCT-RF-2305-FC101-P