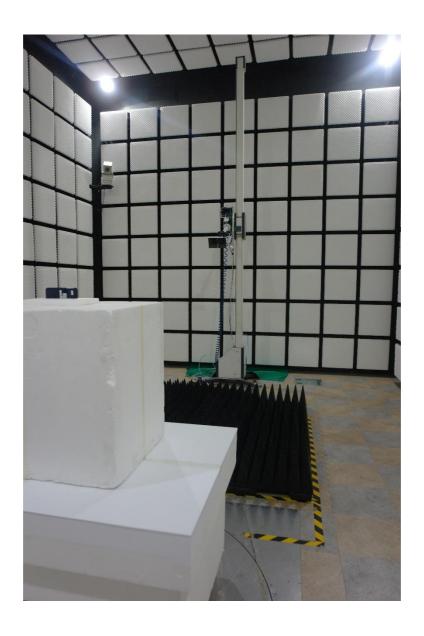

### 1. Radiated Test Setup Photo

Radiated spurious emissions & Restricted Band Edge (Above 1 GHz)

File No. HCT-RF-2305-FC097-P HCT-RF-2305-FC098-P HCT-RF-2305-FC100-P HCT-RF-2305-FC101-P