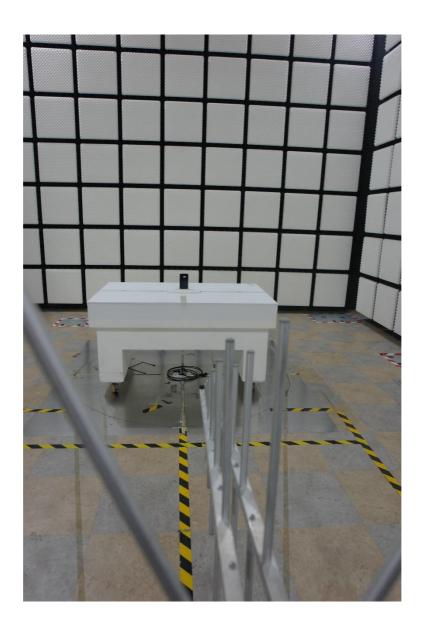

### 1. Radiated Test Setup Photo

Radiated spurious emissions & Restricted Band Edge (Above 1 GHz)

File No. HCT-RF-2305-FC097-P HCT-RF-2305-FC098-P HCT-RF-2305-FC100-P HCT-RF-2305-FC101-P