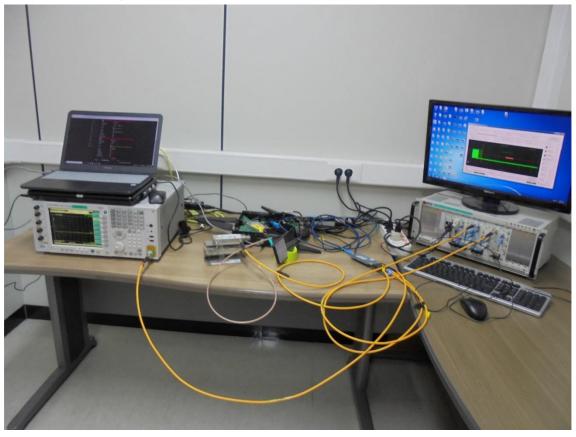

# 2. Conducted Test Setup Photo

File No. HCT-RF-2305-FC097-P HCT-RF-2305-FC098-P HCT-RF-2305-FC100-P HCT-RF-2305-FC101-P