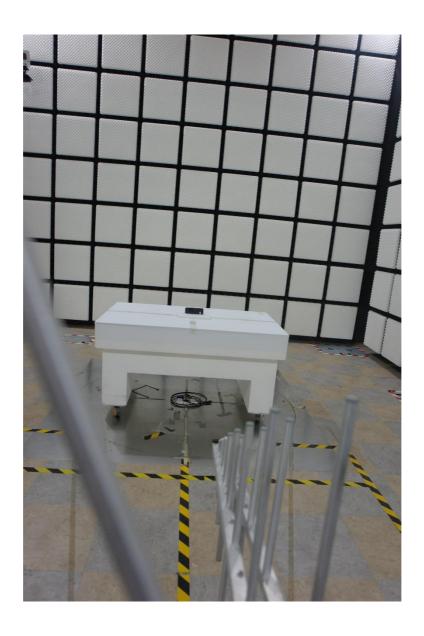

### 1. Radiated Test Setup Photo

Radiated spurious emissions & Restricted Band Edge (Above 1 GHz)

File No. HCT-RF-2305-FC097-P HCT-RF-2305-FC098-P HCT-RF-2305-FC100-P HCT-RF-2305-FC101-P