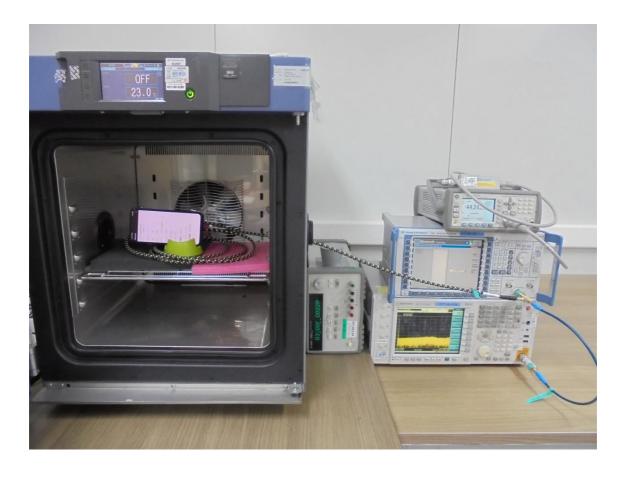

### 1. Radiated Test Setup Photo

Radiated spurious emissions & Restricted Band Edge (Above 1 GHz)

File No. HCT-RF-2305-FC097-P HCT-RF-2305-FC098-P HCT-RF-2305-FC100-P HCT-RF-2305-FC101-P