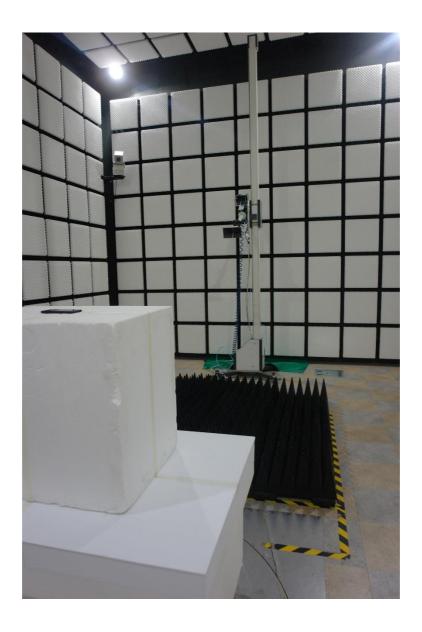

### 1. Radiated Test Setup Photo

Radiated spurious emissions & Restricted Band Edge (Above 1 GHz)

File No. HCT-RF-2305-FC097-P HCT-RF-2305-FC098-P HCT-RF-2305-FC100-P HCT-RF-2305-FC101-P