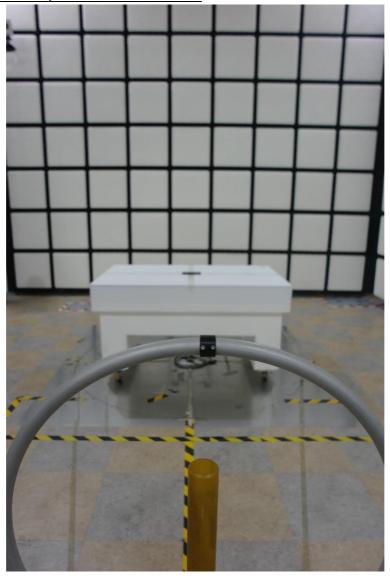

### 1. Radiated Test Setup Photo

Radiated spurious emissions & Restricted Band Edge (Above 1 GHz)

File No. HCT-RF-2305-FC097-P HCT-RF-2305-FC098-P HCT-RF-2305-FC100-P HCT-RF-2305-FC101-P