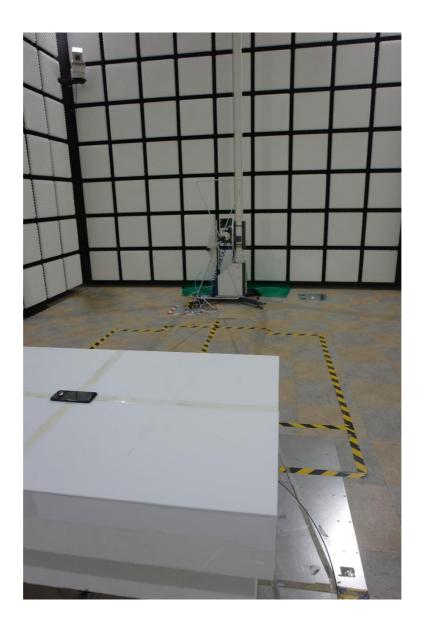

74, Seoicheon-ro 578beon-gil, Majang-myeon, Icheon-si, Gyeonggi-do, 17383 KOREA Tel. +82 31 634 6300 Fax. +82 31 645 6401

Appendix A: Test Setup Photo FCC ID A3LSMM346B

File No.

HCT-RF-2305-FC097-P HCT-RF-2305-FC098-P HCT-RF-2305-FC100-P HCT-RF-2305-FC101-P HCT-RF-2305-FC102-P

#### **REVISION HISTORY**

The revision history for this document is shown in table.

| Revision No. | Date of Issue | Description     |
|--------------|---------------|-----------------|
| 0            | May 25, 2023  | Initial Release |



### 1. Radiated Test Setup Photo

Radiated spurious emissions & Restricted Band Edge (Above 1 GHz)



File No. HCT-RF-2305-FC097-P HCT-RF-2305-FC098-P HCT-RF-2305-FC100-P HCT-RF-2305-FC101-P























## Radiated spurious emissions (Below 1GHz)

























# NFC Radiated Test Setup Photo for below 30 MHz:

























### NFC Radiated Test Setup Photo for 30 MHz ~ 1 GHz

























# 2. Conducted Test Setup Photo



File No. HCT-RF-2305-FC097-P HCT-RF-2305-FC098-P HCT-RF-2305-FC100-P HCT-RF-2305-FC101-P



## 3. DFS Test Setup Photo





# 4. AC Power Line Conducted Test Setup Photo