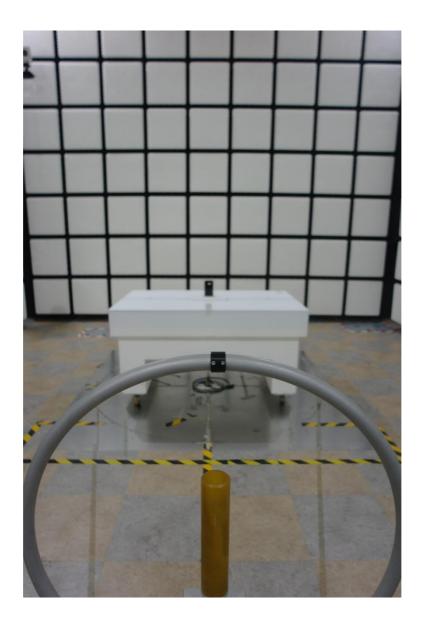

, 17383 KOREA Tel. +82 31 634 6300 Fax. +82 31 645 6401

Appendix A: Test Setup Photo FCC ID A3LSMM346B

File No.

HCT-RF-2305-FC097-P HCT-RF-2305-FC098-P HCT-RF-2305-FC100-P HCT-RF-2305-FC101-P HCT-RF-2305-FC102-P

#### **REVISION HISTORY**

The revision history for this document is shown in table.

| Revision No. | Date of Issue | Description     |
|--------------|---------------|-----------------|
| 0            | May 25, 2023  | Initial Release |



### 1. Radiated Test Setup Photo

Radiated spurious emissions & Restricted Band Edge (Above 1 GHz)



File No. HCT-RF-2305-FC097-P HCT-RF-2305-FC098-P HCT-RF-2305-FC100-P HCT-RF-2305-FC101-P























## Radiated spurious emissions (Below 1GHz)

























# NFC Radiated Test Setup Photo for below 30 MHz:

























### NFC Radiated Test Setup Photo for 30 MHz ~ 1 GHz

























# 2. Conducted Test Setup Photo



File No. HCT-RF-2305-FC097-P HCT-RF-2305-FC098-P HCT-RF-2305-FC100-P HCT-RF-2305-FC101-P



## 3. DFS Test Setup Photo





# 4. AC Power Line Conducted Test Setup Photo