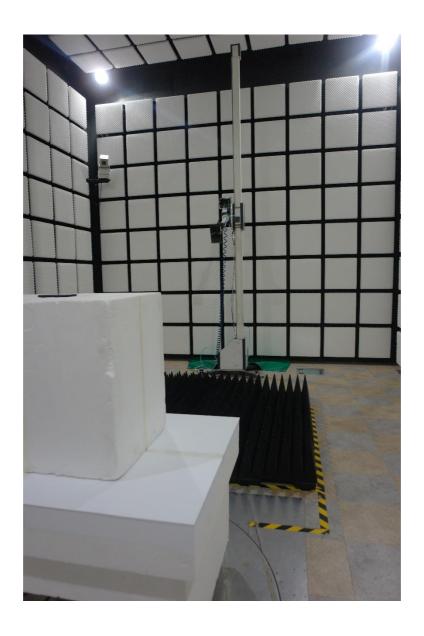

### 1. Radiated Test Setup Photo

Radiated spurious emissions & Restricted Band Edge (Above 1 GHz)

File No. HCT-RF-2305-FC097-P HCT-RF-2305-FC098-P HCT-RF-2305-FC100-P HCT-RF-2305-FC101-P