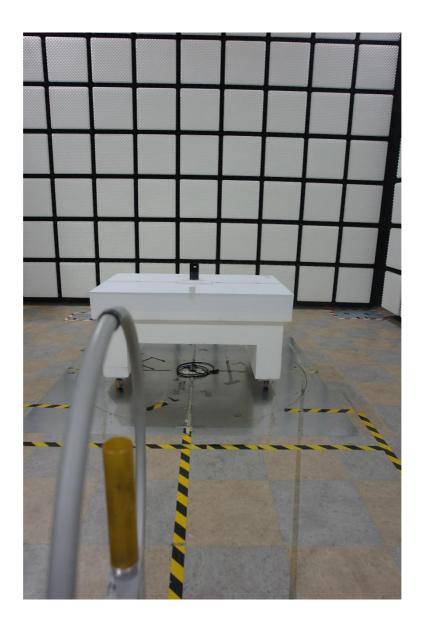

383 KOREA Tel. +82 31 634 6300 Fax. +82 31 645 6401

Appendix A: Test Setup Photo FCC ID A3LSMM346B

File No.

HCT-RF-2305-FC097-P HCT-RF-2305-FC098-P HCT-RF-2305-FC100-P HCT-RF-2305-FC101-P HCT-RF-2305-FC102-P

#### **REVISION HISTORY**

The revision history for this document is shown in table.

| Revision No. | Date of Issue | Description     |
|--------------|---------------|-----------------|
| 0            | May 25, 2023  | Initial Release |



### 1. Radiated Test Setup Photo

Radiated spurious emissions & Restricted Band Edge (Above 1 GHz)



File No. HCT-RF-2305-FC097-P HCT-RF-2305-FC098-P HCT-RF-2305-FC100-P HCT-RF-2305-FC101-P























## Radiated spurious emissions (Below 1GHz)

























# NFC Radiated Test Setup Photo for below 30 MHz:

























### NFC Radiated Test Setup Photo for 30 MHz ~ 1 GHz

























# 2. Conducted Test Setup Photo



File No. HCT-RF-2305-FC097-P HCT-RF-2305-FC098-P HCT-RF-2305-FC100-P HCT-RF-2305-FC101-P



## 3. DFS Test Setup Photo





# 4. AC Power Line Conducted Test Setup Photo