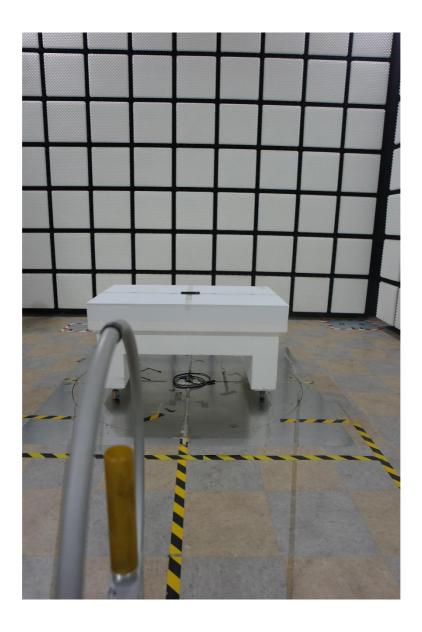

i-do, 17383 KOREA Tel. +82 31 634 6300 Fax. +82 31 645 6401

Appendix A: Test Setup Photo FCC ID A3LSMM346B

File No.

HCT-RF-2305-FC097-P HCT-RF-2305-FC098-P HCT-RF-2305-FC100-P HCT-RF-2305-FC101-P HCT-RF-2305-FC102-P

#### **REVISION HISTORY**

The revision history for this document is shown in table.

| Revision No. | Date of Issue | Description     |
|--------------|---------------|-----------------|
| 0            | May 25, 2023  | Initial Release |



### 1. Radiated Test Setup Photo

Radiated spurious emissions & Restricted Band Edge (Above 1 GHz)



File No. HCT-RF-2305-FC097-P HCT-RF-2305-FC098-P HCT-RF-2305-FC100-P HCT-RF-2305-FC101-P























## Radiated spurious emissions (Below 1GHz)

























# NFC Radiated Test Setup Photo for below 30 MHz:

























### NFC Radiated Test Setup Photo for 30 MHz ~ 1 GHz

























# 2. Conducted Test Setup Photo



File No. HCT-RF-2305-FC097-P HCT-RF-2305-FC098-P HCT-RF-2305-FC100-P HCT-RF-2305-FC101-P



## 3. DFS Test Setup Photo





# 4. AC Power Line Conducted Test Setup Photo