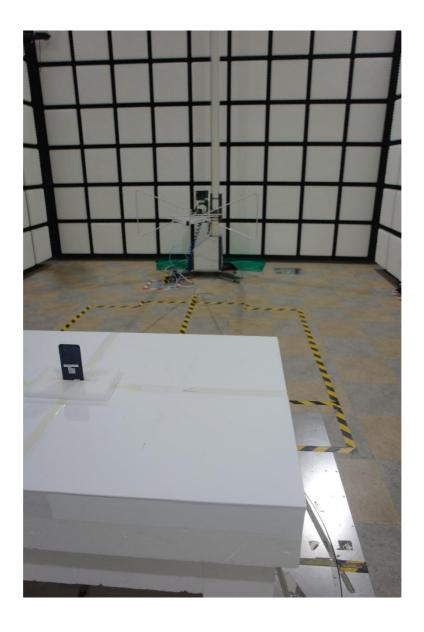

### 1. Radiated Test Setup Photo

Radiated spurious emissions & Restricted Band Edge (Above 1 GHz)

File No. HCT-RF-2305-FC097-P HCT-RF-2305-FC098-P HCT-RF-2305-FC100-P HCT-RF-2305-FC101-P