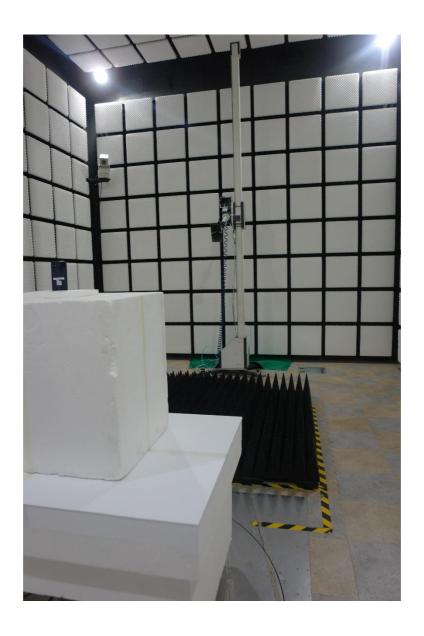

### 1. Radiated Test Setup Photo

Radiated spurious emissions & Restricted Band Edge (Above 1 GHz)

File No. HCT-RF-2305-FC097-P HCT-RF-2305-FC098-P HCT-RF-2305-FC100-P HCT-RF-2305-FC101-P