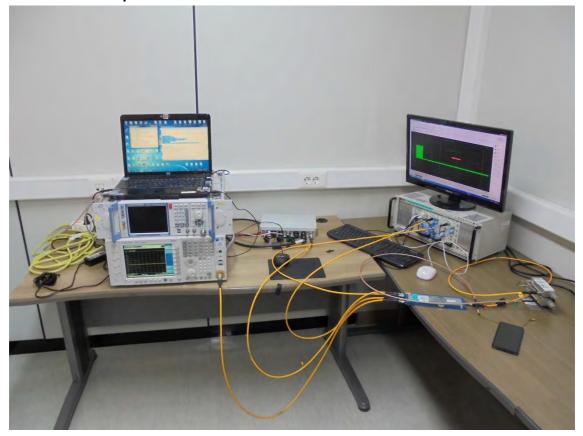

2105-FC062-P HCT-RF-2105-FC063-P HCT-RF-2105-FC064-P

HCT-RF-2105-FC065-P

#### **REVISION HISTORY**

The revision history for this document is shown in table.

| Revision No. | Date of Issue | Description     |
|--------------|---------------|-----------------|
| 0            | May 27, 2021  | Initial Release |



#### **1. Radiated Test Setup Photo**

Radiated spurious emissions & Restricted Band Edge (Above 1 GHz)

















FCC ID: A3LSMM325FV





FCC ID: A3LSMM325FV







#### Radiated spurious emissions (Below 1GHz)



































NFC Radiated Test Setup Photo for below 30 MHz:



































NFC Radiated Test Setup Photo for 30 MHz ~ 1 GHz :





























# 2. Conducted Test Setup Photo







# 3. DFS Test Setup Photo





# 4. AC Power Line Conducted Test Setup Photo