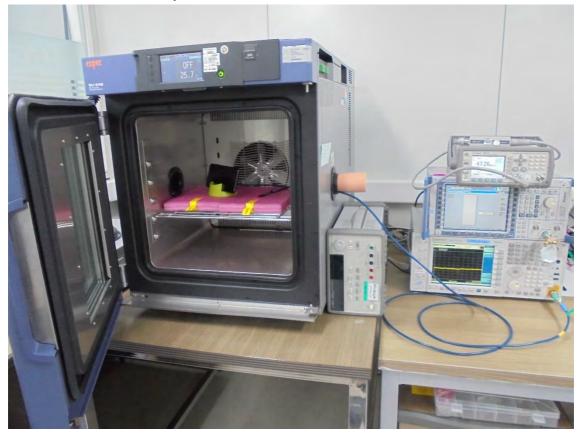

060-P HCT-RF-2105-FC061-P HCT-RF-2105-FC062-P HCT-RF-2105-FC063-P HCT-RF-2105-FC064-P

HCT-RF-2105-FC065-P

#### **REVISION HISTORY**

The revision history for this document is shown in table.

| Revision No. | Date of Issue | Description     |
|--------------|---------------|-----------------|
| 0            | May 27, 2021  | Initial Release |



#### **1. Radiated Test Setup Photo**

Radiated spurious emissions & Restricted Band Edge (Above 1 GHz)

















FCC ID: A3LSMM325FV





FCC ID: A3LSMM325FV







#### Radiated spurious emissions (Below 1GHz)



































NFC Radiated Test Setup Photo for below 30 MHz:



































NFC Radiated Test Setup Photo for 30 MHz ~ 1 GHz :





























# 2. Conducted Test Setup Photo







# 3. DFS Test Setup Photo





# 4. AC Power Line Conducted Test Setup Photo