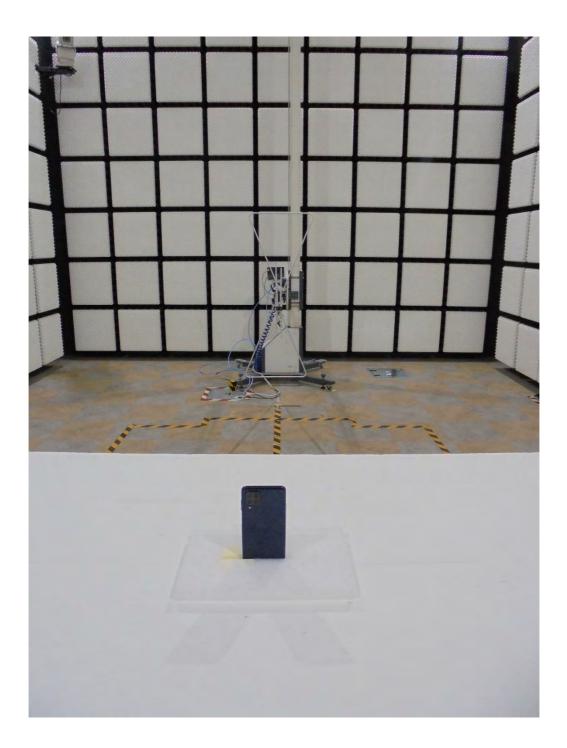

#### **1. Radiated Test Setup Photo**

Radiated spurious emissions & Restricted Band Edge (Above 1 GHz)

FCC ID: A3LSMM325FV

FCC ID: A3LSMM325FV