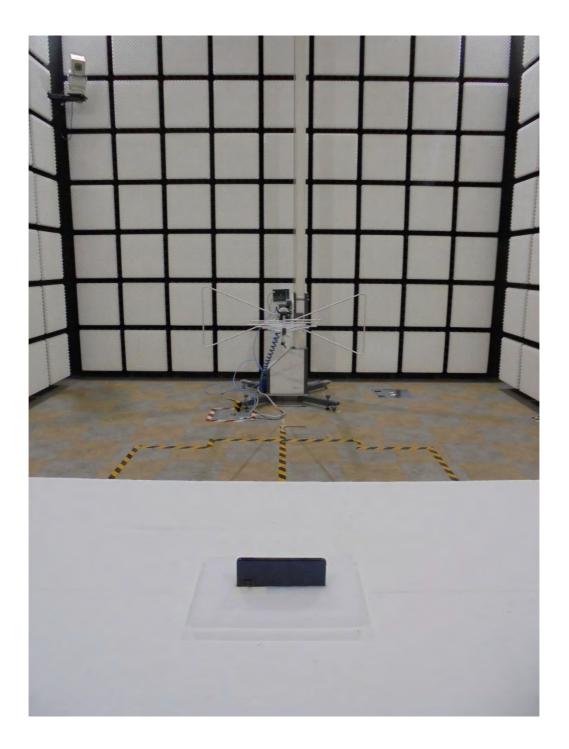

#### **1. Radiated Test Setup Photo**

Radiated spurious emissions & Restricted Band Edge (Above 1 GHz)

FCC ID: A3LSMM325FV

FCC ID: A3LSMM325FV