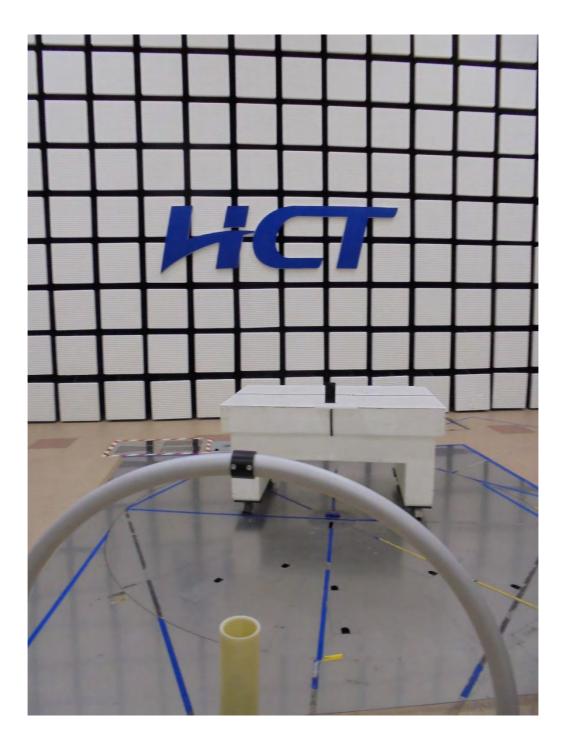

#### **1. Radiated Test Setup Photo**

Radiated spurious emissions & Restricted Band Edge (Above 1 GHz)

FCC ID: A3LSMM325FV

FCC ID: A3LSMM325FV