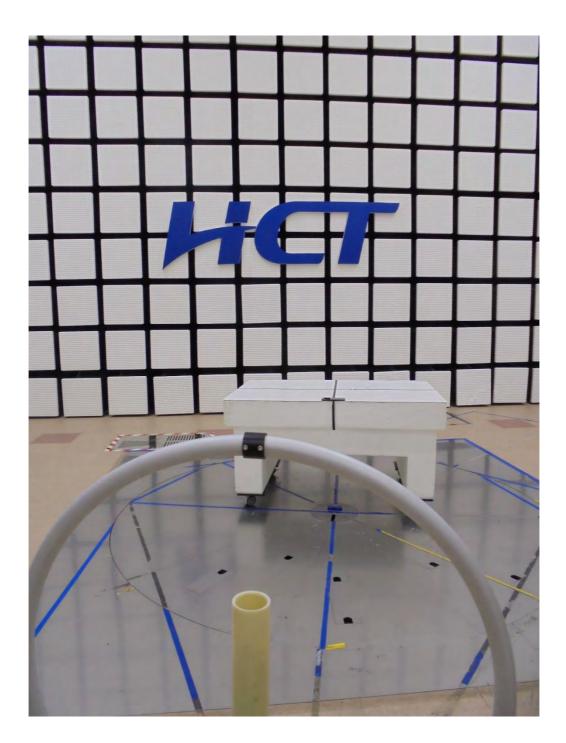

#### **1. Radiated Test Setup Photo**

Radiated spurious emissions & Restricted Band Edge (Above 1 GHz)

FCC ID: A3LSMM325FV

FCC ID: A3LSMM325FV