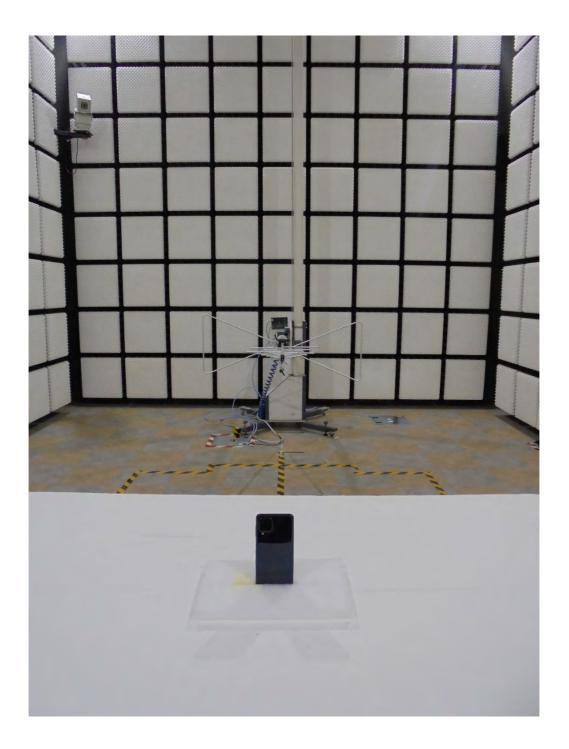

#### **1. Radiated Test Setup Photo**

Radiated spurious emissions & Restricted Band Edge (Above 1 GHz)

FCC ID: A3LSMM325FV

FCC ID: A3LSMM325FV