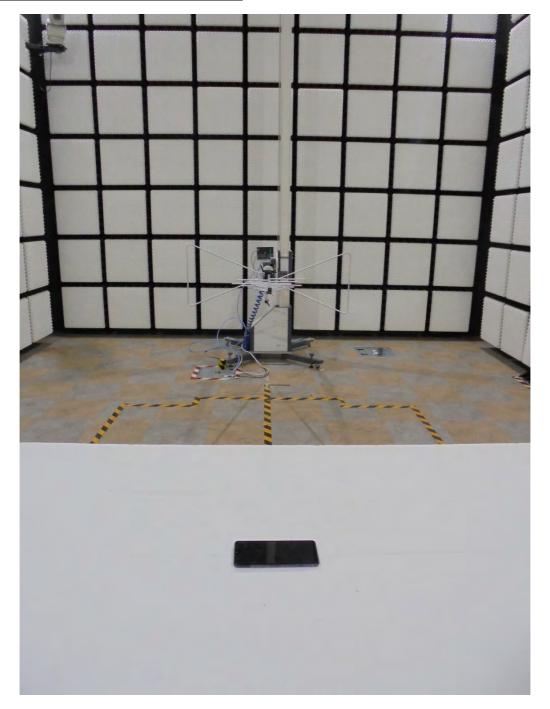

#### Radiated spurious emissions (Below 1GHz)

NFC Radiated Test Setup Photo for below 30 MHz:

NFC Radiated Test Setup Photo for 30 MHz ~ 1 GHz :