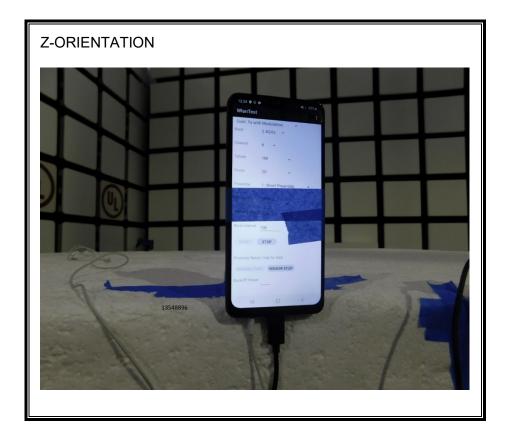

|            |                        |                 |  |
|----------------|-----------|----------------------------|-------------------|------------|------------------------|-----------------|--|
| Cable<br>No.   | Port      | # of<br>Identical<br>Ports | Connector<br>Type | Cable Type | Cable<br>Length<br>(m) | Remarks         |  |
| 1              | USB-C     | 1                          | USB C             | USB        | <3m                    | Goes to PS      |  |
| 2              | Auxiliary | 1                          | Auxiliary         | Auxiliary  | <3m                    | Goes to earbuds |  |

Page 4 of 14



# 2. SETUP PHOTOS

#### CONDUCTED RF MEASUREMENT SETUP



Page 6 of 14

#### RADIATED RF MEASUREMENT SETUP



Page 7 of 14



Page 8 of 14









Page 11 of 14



#### AC LINE CONDUCTED SETUP



Page 13 of 14

# END OF PHOTOS EXHIBIT

Page 14 of 14