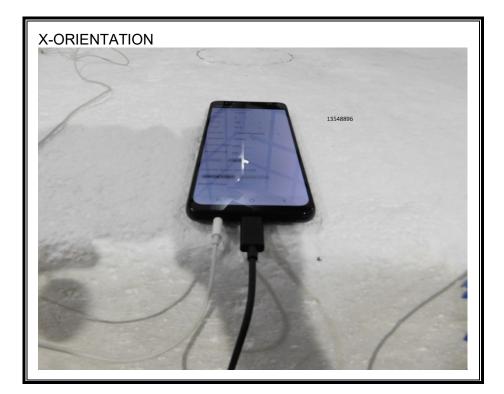

|                   |            |                        |                 |  |
|----------------|-----------|----------------------------|-------------------|------------|------------------------|-----------------|--|
| Cable<br>No.   | Port      | # of<br>Identical<br>Ports | Connector<br>Type | Cable Type | Cable<br>Length<br>(m) | Remarks         |  |
| 1              | USB-C     | 1                          | USB C             | USB        | <3m                    | Goes to PS      |  |
| 2              | Auxiliary | 1                          | Auxiliary         | Auxiliary  | <3m                    | Goes to earbuds |  |

Page 4 of 14



# 2. SETUP PHOTOS

#### CONDUCTED RF MEASUREMENT SETUP



Page 6 of 14

#### RADIATED RF MEASUREMENT SETUP



Page 7 of 14



Page 8 of 14









Page 11 of 14



#### AC LINE CONDUCTED SETUP



Page 13 of 14

# END OF PHOTOS EXHIBIT

Page 14 of 14