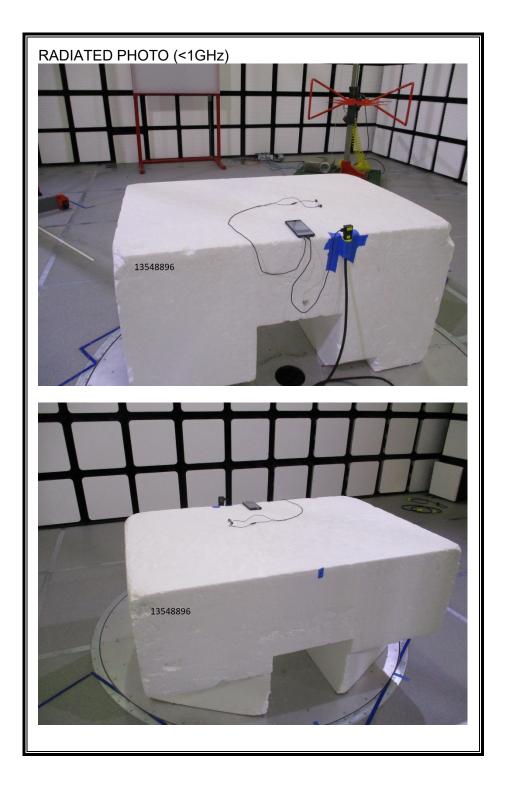

|                   |            |                        |                 |  |
|----------------|-----------|----------------------------|-------------------|------------|------------------------|-----------------|--|
| Cable<br>No.   | Port      | # of<br>Identical<br>Ports | Connector<br>Type | Cable Type | Cable<br>Length<br>(m) | Remarks         |  |
| 1              | USB-C     | 1                          | USB C             | USB        | <3m                    | Goes to PS      |  |
| 2              | Auxiliary | 1                          | Auxiliary         | Auxiliary  | <3m                    | Goes to earbuds |  |

Page 4 of 14



# 2. SETUP PHOTOS

#### CONDUCTED RF MEASUREMENT SETUP



Page 6 of 14

#### RADIATED RF MEASUREMENT SETUP



Page 7 of 14



Page 8 of 14









Page 11 of 14



#### AC LINE CONDUCTED SETUP



Page 13 of 14

# END OF PHOTOS EXHIBIT

Page 14 of 14