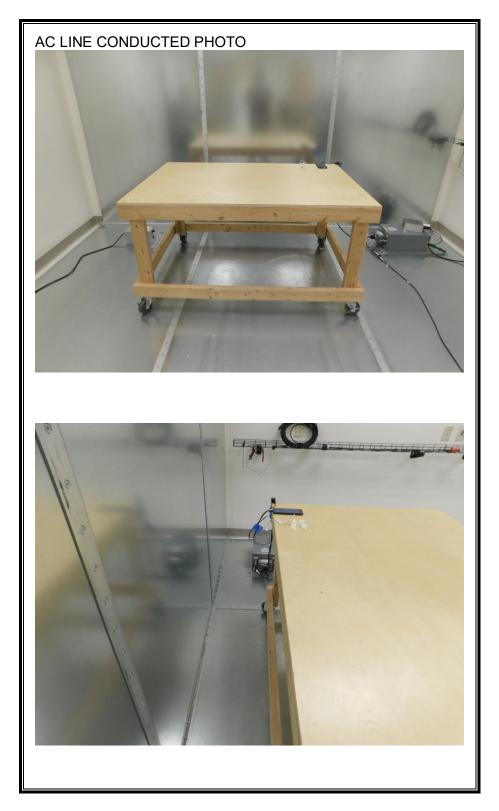

|                 |  |
|----------------|-----------|----------------------------|-------------------|------------|------------------------|-----------------|--|
| Cable<br>No.   | Port      | # of<br>Identical<br>Ports | Connector<br>Type | Cable Type | Cable<br>Length<br>(m) | Remarks         |  |
| 1              | USB-C     | 1                          | USB C             | USB        | <3m                    | Goes to PS      |  |
| 2              | Auxiliary | 1                          | Auxiliary         | Auxiliary  | <3m                    | Goes to earbuds |  |

Page 4 of 14



# 2. SETUP PHOTOS

#### CONDUCTED RF MEASUREMENT SETUP



Page 6 of 14

#### RADIATED RF MEASUREMENT SETUP



Page 7 of 14



Page 8 of 14









Page 11 of 14



#### AC LINE CONDUCTED SETUP



Page 13 of 14

# END OF PHOTOS EXHIBIT

Page 14 of 14