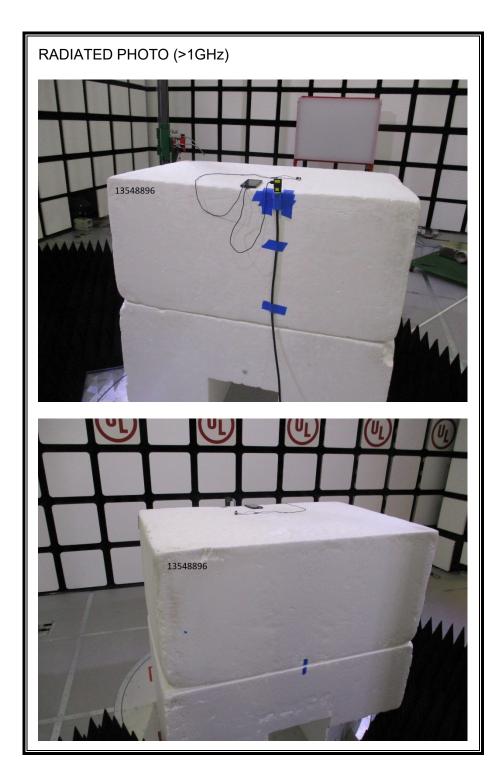

|                   |            |                        |                 |  |
|----------------|-----------|----------------------------|-------------------|------------|------------------------|-----------------|--|
| Cable<br>No.   | Port      | # of<br>Identical<br>Ports | Connector<br>Type | Cable Type | Cable<br>Length<br>(m) | Remarks         |  |
| 1              | USB-C     | 1                          | USB C             | USB        | <3m                    | Goes to PS      |  |
| 2              | Auxiliary | 1                          | Auxiliary         | Auxiliary  | <3m                    | Goes to earbuds |  |

Page 4 of 14



# 2. SETUP PHOTOS

#### CONDUCTED RF MEASUREMENT SETUP



Page 6 of 14

#### RADIATED RF MEASUREMENT SETUP



Page 7 of 14



Page 8 of 14









Page 11 of 14



#### AC LINE CONDUCTED SETUP



Page 13 of 14

# END OF PHOTOS EXHIBIT

Page 14 of 14