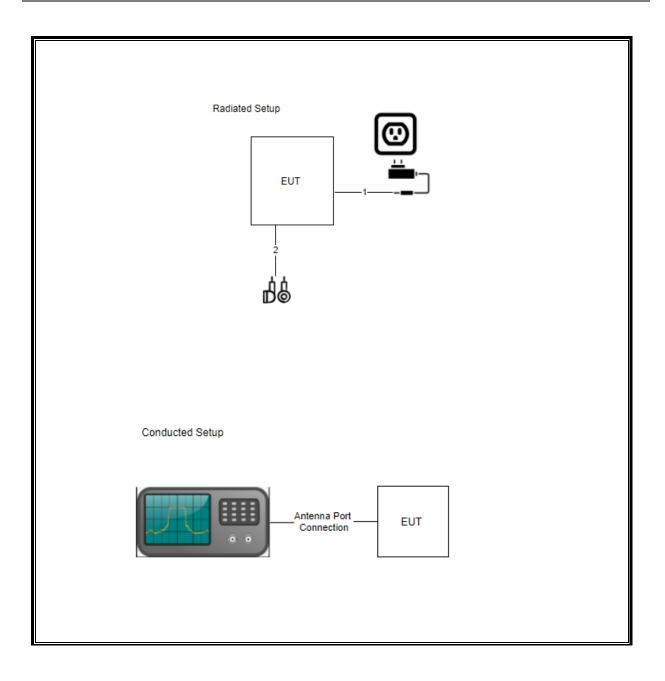

### 1. SETUP DIAGRAM

#### SUPPORT EQUIPMENT

| Support Equipment List |              |          |                |        |  |  |  |  |  |
|------------------------|--------------|----------|----------------|--------|--|--|--|--|--|
| Description            | Manufacturer | Model    | Serial Number  | FCC ID |  |  |  |  |  |
| Charging<br>Adapter    | Samsung      | EP-TA200 | R37M3FV0M01DK3 | NA     |  |  |  |  |  |
| Earbuds                | NA           | NS       | NA             | NA     |  |  |  |  |  |

#### I/O CABLES

| I/O Cable List |           |                            |                   |            |                        |                 |  |
|----------------|-----------|----------------------------|-------------------|------------|------------------------|-----------------|--|
| Cable<br>No.   | Port      | # of<br>Identical<br>Ports | Connector<br>Type | Cable Type | Cable<br>Length<br>(m) | Remarks         |  |
| 1              | USB-C     | 1                          | USB C             | USB        | <3m                    | Goes to PS      |  |
| 2              | Auxiliary | 1                          | Auxiliary         | Auxiliary  | <3m                    | Goes to earbuds |  |