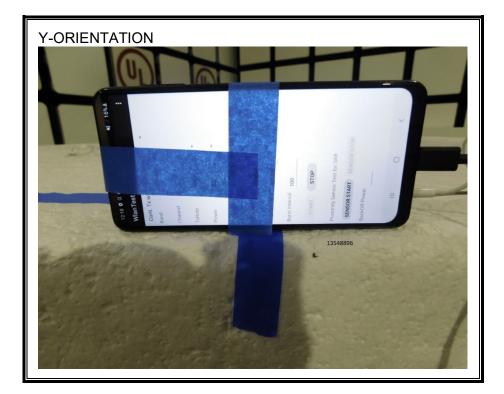

|                   |            |                        |                 |  |
|----------------|-----------|----------------------------|-------------------|------------|------------------------|-----------------|--|
| Cable<br>No.   | Port      | # of<br>Identical<br>Ports | Connector<br>Type | Cable Type | Cable<br>Length<br>(m) | Remarks         |  |
| 1              | USB-C     | 1                          | USB C             | USB        | <3m                    | Goes to PS      |  |
| 2              | Auxiliary | 1                          | Auxiliary         | Auxiliary  | <3m                    | Goes to earbuds |  |

Page 4 of 14



# 2. SETUP PHOTOS

#### CONDUCTED RF MEASUREMENT SETUP



Page 6 of 14

#### RADIATED RF MEASUREMENT SETUP



Page 7 of 14



Page 8 of 14









Page 11 of 14



#### AC LINE CONDUCTED SETUP



Page 13 of 14

# END OF PHOTOS EXHIBIT

Page 14 of 14