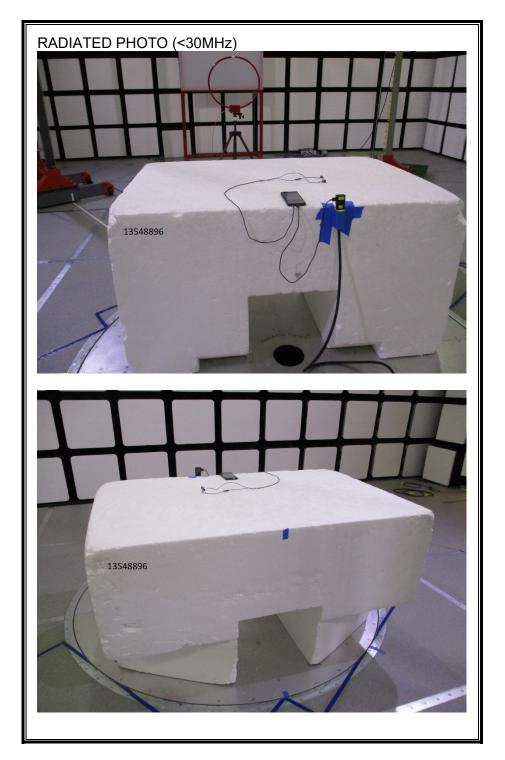

|                            |                   |            |                        |                 |  |
|----------------|-----------|----------------------------|-------------------|------------|------------------------|-----------------|--|
| Cable<br>No.   | Port      | # of<br>Identical<br>Ports | Connector<br>Type | Cable Type | Cable<br>Length<br>(m) | Remarks         |  |
| 1              | USB-C     | 1                          | USB C             | USB        | <3m                    | Goes to PS      |  |
| 2              | Auxiliary | 1                          | Auxiliary         | Auxiliary  | <3m                    | Goes to earbuds |  |

Page 4 of 14



# 2. SETUP PHOTOS

#### CONDUCTED RF MEASUREMENT SETUP



Page 6 of 14

#### RADIATED RF MEASUREMENT SETUP



Page 7 of 14



Page 8 of 14









Page 11 of 14



#### AC LINE CONDUCTED SETUP



Page 13 of 14

# END OF PHOTOS EXHIBIT

Page 14 of 14