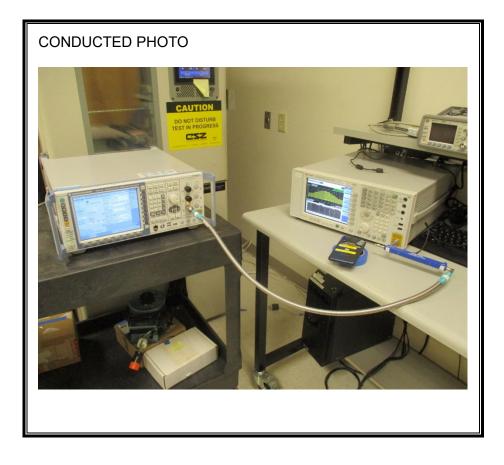

|  |  |  |  |

#### I/O CABLES

| I/O Cable List |           |                            |                   |            |                        |                 |  |
|----------------|-----------|----------------------------|-------------------|------------|------------------------|-----------------|--|
| Cable<br>No.   | Port      | # of<br>Identical<br>Ports | Connector<br>Type | Cable Type | Cable<br>Length<br>(m) | Remarks         |  |
| 1              | USB-C     | 1                          | USB C             | USB        | <3m                    | Goes to PS      |  |
| 2              | Auxiliary | 1                          | Auxiliary         | Auxiliary  | <3m                    | Goes to earbuds |  |

Page 4 of 14



# 2. SETUP PHOTOS

#### CONDUCTED RF MEASUREMENT SETUP



Page 6 of 14

#### RADIATED RF MEASUREMENT SETUP



Page 7 of 14



Page 8 of 14









Page 11 of 14



#### AC LINE CONDUCTED SETUP



Page 13 of 14

# END OF PHOTOS EXHIBIT

Page 14 of 14