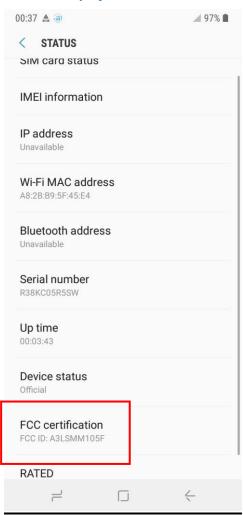

## Description of E-label on the A3LSMM105F

Dec. 21, 2018

FCC ID: A3LSMM105F

This model is applied E-label, please find description of E-label below.

1. FCC ID(E-label) : Settings > About Phone > Status

## <Device Display Screen>

| 2. Instruction of E-label on the User manual (online manual)                                                                                                                                                                   |
|--------------------------------------------------------------------------------------------------------------------------------------------------------------------------------------------------------------------------------|
| Depending on the region or model, some devices are required to receive approval from the Federal Communications Commission(FCC). If your device is approved by the FCC, you can view the FCC ID or the device. To view the FCC |
| ID, tap Settings > About phone > Status                                                                                                                                                                                        |
|                                                                                                                                                                                                                                |
|                                                                                                                                                                                                                                |