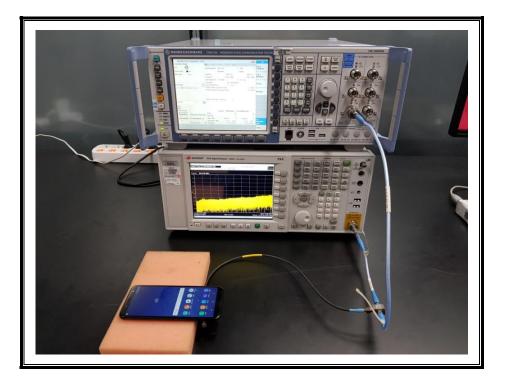

## 11. SETUP PHOTOS

#### ANTENNA PORT CONDUCTED RF MEASUREMENT SETUP



Page 197 of 203

#### RADIATED RF MEASUREMENT SETUP (BELOW 1 GHz)





Page 198 of 203

#### RADIATED RF MEASUREMENT SETUP (ABOVE 1 GHz\_1700/1900 X)





Page 199 of 203

#### RADIATED RF MEASUREMENT SETUP (ABOVE 1 GHz\_700/850\_Z)





Page 200 of 203

#### RADIATED RF MEASUREMENT SETUP FOR PORTABLE CONFIGURATION





Page 201 of 203

UL Korea, Ltd. Suwon Laboratory 218 Maeyeong-ro, Yeongtong-gu, Suwon-si, Gyeonggi-do, 16675, Korea TEL: (031) 337-9902 FAX: (031) 213-5433 UL Korea, Ltd. Confidential

This report shall not be reproduced except in full, without the written approval of UL Korea, Ltd.



Page 202 of 203

### **ENVIRONMENTAL CHAMBER PHOTO**



# **END OF REPORT**

Page 203 of 203