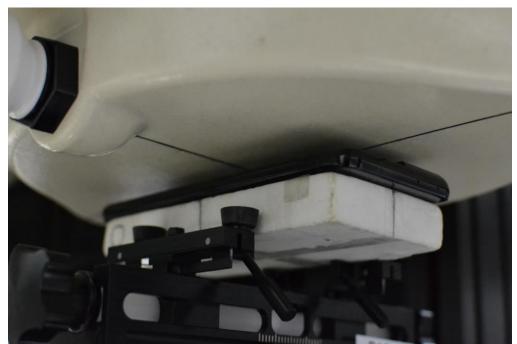

SAR Test Setup Photo 15 – Bottom Side at 10 mm

SAR Test Setup Photo 16 - Bottom Side at 0 mm

| FCC ID A3LSMG998U   | PCTEST:  SAR EVALUATION REPORT  SAMSUNG | Approved by:  Quality Manager |
|---------------------|-----------------------------------------|-------------------------------|
| Test Dates:         | DUT Type:                               | APPENDIX E:                   |
| 09/29/20 - 12/14/20 | Portable Handset                        | Page 11 of 14                 |