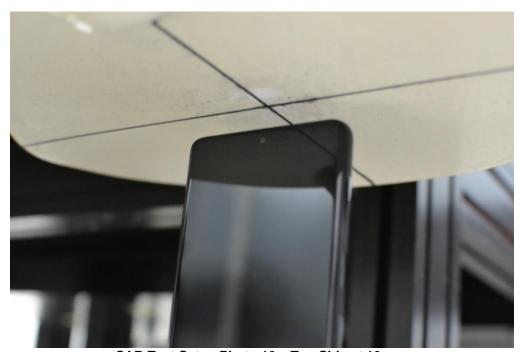

SAR Test Setup Photo 21 – Vertical and Horizontal Reference Lines

| FCC ID A3LSMG998U                  | PCTEST Proud to be post of & element | SAR EVALUATION REPORT | SAMSUNG | Approved by: Quality Manager |
|------------------------------------|--------------------------------------|-----------------------|---------|------------------------------|
| Test Dates:<br>09/29/20 - 12/14/20 | <b>DUT Type:</b> Portable Handset    |                       |         | APPENDIX E:<br>Page 14 of 14 |