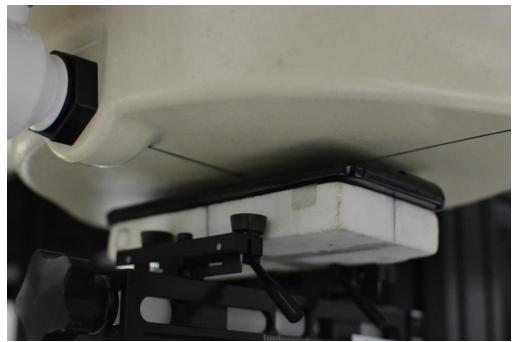

SAR Test Setup Photo 13 - Top Side at 0 mm

SAR Test Setup Photo 14 – Bottom Side at 11 mm

| FCC ID A3LSMG998U   | PCTEST SAR EVALUATION REPORT | Approved by: Quality Manager |
|---------------------|------------------------------|------------------------------|
| Test Dates:         | DUT Type:                    | APPENDIX E:                  |
| 09/29/20 - 12/14/20 | Portable Handset             | Page 10 of 14                |