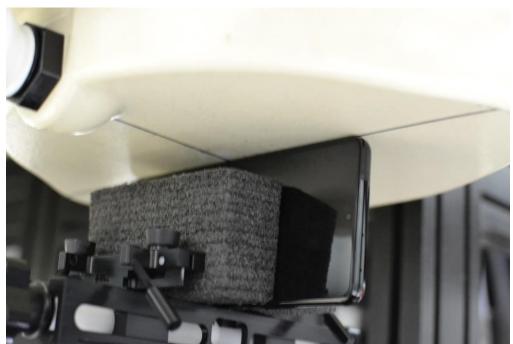

SAR Test Setup Photo 7 - Back Side at 8 mm

SAR Test Setup Photo 8 - Back Side at 0 mm

| FCC ID A3LSMG998U   | PCTEST* Proud to be part of @ element | SAR EVALUATION REPORT | SAMSUNG | Approved by: Quality Manager |
|---------------------|---------------------------------------|-----------------------|---------|------------------------------|
| Test Dates:         | DUT Type:                             |                       |         | APPENDIX E:                  |
| 09/29/20 - 12/14/20 | Portable Handset                      |                       |         | Page 7 of 14                 |