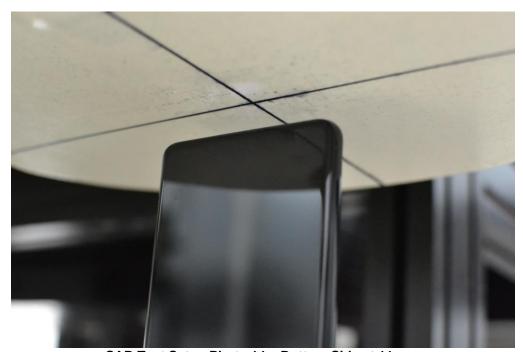

SAR Test Setup Photo 21 – Vertical and Horizontal Reference Lines

| FCC ID A3LSMG998U                  | PCTEST Proud to be post of & element | SAR EVALUATION REPORT | SAMSUNG | Approved by: Quality Manager |
|------------------------------------|--------------------------------------|-----------------------|---------|------------------------------|
| Test Dates:<br>09/29/20 - 12/14/20 | <b>DUT Type:</b> Portable Handset    |                       |         | APPENDIX E:<br>Page 14 of 14 |