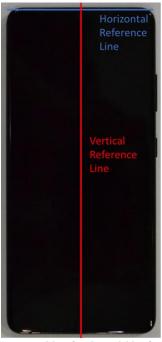

SAR Test Setup Photo 21 – Vertical and Horizontal Reference Lines

| FCC ID A3LSMG998U                  | PCTEST Proud to be post of & element | SAR EVALUATION REPORT | SAMSUNG | Approved by: Quality Manager |
|------------------------------------|--------------------------------------|-----------------------|---------|------------------------------|
| Test Dates:<br>09/29/20 - 12/14/20 | <b>DUT Type:</b> Portable Handset    |                       |         | APPENDIX E:<br>Page 14 of 14 |