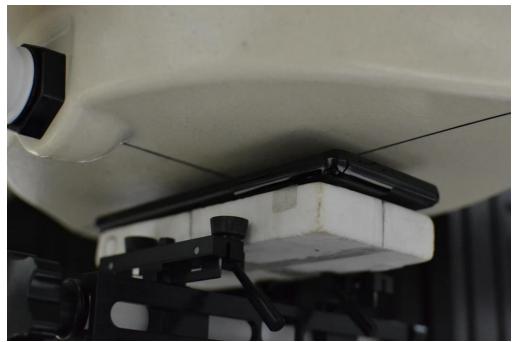

SAR Test Setup Photo 15 – Bottom Side at 10 mm

SAR Test Setup Photo 16 - Bottom Side at 0 mm

| FCC ID A3LSMG998U   | PCTEST:  SAR EVALUATION REPORT  SAMSUNG | Approved by:  Quality Manager |
|---------------------|-----------------------------------------|-------------------------------|
| Test Dates:         | DUT Type:                               | APPENDIX E:                   |
| 09/29/20 - 12/14/20 | Portable Handset                        | Page 11 of 14                 |