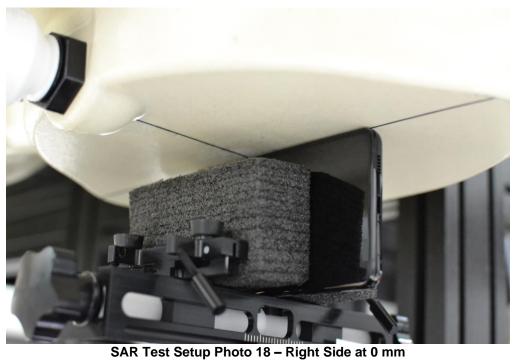

SAR Test Setup Photo 17 - Right Side at 10 mm

| FCC ID A3LSMG998U   | PCTEST* Proud to be part of @ element | SAR EVALUATION REPORT | SAMSUNG | Approved by:  Quality Manager |
|---------------------|---------------------------------------|-----------------------|---------|-------------------------------|
| Test Dates:         | DUT Type:                             |                       |         | APPENDIX E:                   |
| 09/29/20 - 12/14/20 | Portable Handset                      |                       |         | Page 12 of 14                 |