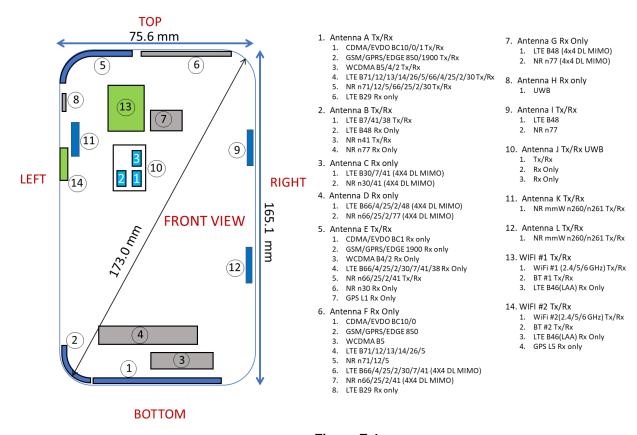

## Figure E-1 DUT Antenna Locations

Note: Exact antenna dimensions and separation distances are shown in the Technical Descriptions in the FCC Filing.

| FCC ID A3LSMG998U   | PCTEST Proud to be part of the element | SAR EVALUATION REPORT | SAMSUNG | Approved by: Quality Manager |
|---------------------|----------------------------------------|-----------------------|---------|------------------------------|
| Test Dates:         | DUT Type:                              |                       |         | APPENDIX E:                  |
| 09/29/20 - 12/14/20 | Portable Handset                       |                       |         | Page 2 of 14                 |