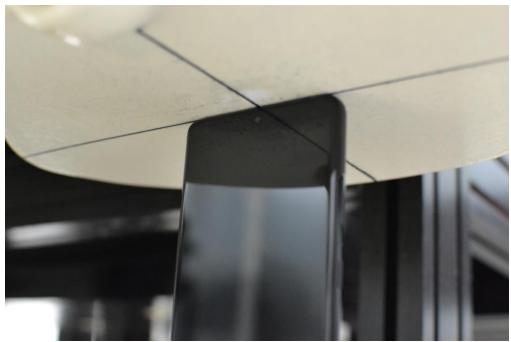

SAR Test Setup Photo 21 – Vertical and Horizontal Reference Lines

| FCC ID A3LSMG998U                  | PCTEST Proud to be post of & element | SAR EVALUATION REPORT | SAMSUNG | Approved by: Quality Manager |
|------------------------------------|--------------------------------------|-----------------------|---------|------------------------------|
| Test Dates:<br>09/29/20 - 12/14/20 | <b>DUT Type:</b> Portable Handset    |                       |         | APPENDIX E:<br>Page 14 of 14 |