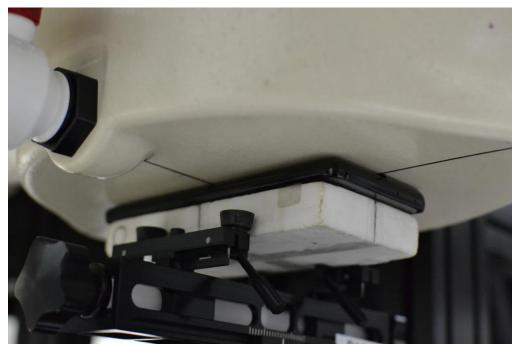

SAR Test Setup Photo 13 - Top Side at 0 mm

SAR Test Setup Photo 14 – Bottom Side at 11 mm

| FCC ID A3LSMG998U   | PCTEST SAR EVALUATION REPORT | Approved by: Quality Manager |
|---------------------|------------------------------|------------------------------|
| Test Dates:         | DUT Type:                    | APPENDIX E:                  |
| 09/29/20 - 12/14/20 | Portable Handset             | Page 10 of 14                |