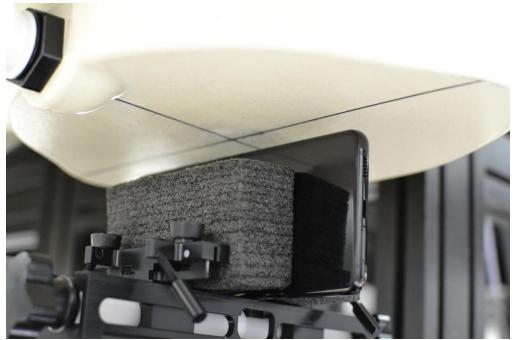

SAR Test Setup Photo 17 - Right Side at 10 mm

| FCC ID A3LSMG998U   | PCTEST* Proud to be part of @ element | SAR EVALUATION REPORT | SAMSUNG | Approved by:  Quality Manager |
|---------------------|---------------------------------------|-----------------------|---------|-------------------------------|
| Test Dates:         | DUT Type:                             |                       |         | APPENDIX E:                   |
| 09/29/20 - 12/14/20 | Portable Handset                      |                       |         | Page 12 of 14                 |