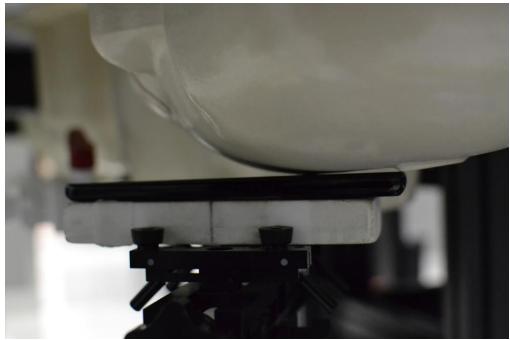

SAR Test Setup Photo 13 - Top Side at 0 mm

SAR Test Setup Photo 14 – Bottom Side at 11 mm

| FCC ID A3LSMG998U   | PCTEST SAR EVALUATION REPORT | Approved by: Quality Manager |
|---------------------|------------------------------|------------------------------|
| Test Dates:         | DUT Type:                    | APPENDIX E:                  |
| 09/29/20 - 12/14/20 | Portable Handset             | Page 10 of 14                |