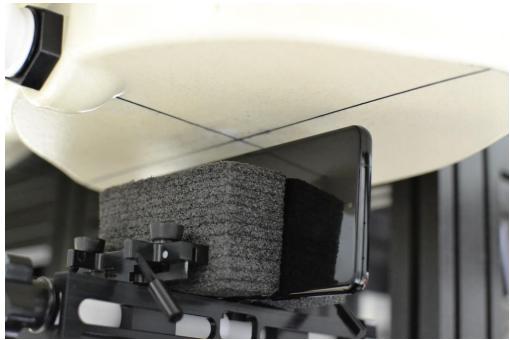

SAR Test Setup Photo 7 - Back Side at 8 mm

SAR Test Setup Photo 8 - Back Side at 0 mm

| FCC ID A3LSMG998U   | PCTEST* Proud to be part of @ element | SAR EVALUATION REPORT | SAMSUNG | Approved by: Quality Manager |
|---------------------|---------------------------------------|-----------------------|---------|------------------------------|
| Test Dates:         | DUT Type:                             |                       |         | APPENDIX E:                  |
| 09/29/20 - 12/14/20 | Portable Handset                      |                       |         | Page 7 of 14                 |