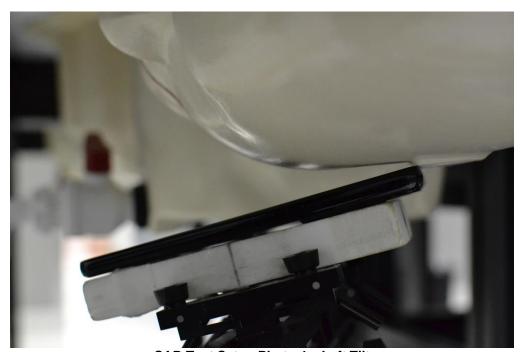

SAR Test Setup Photo 13 - Top Side at 0 mm

SAR Test Setup Photo 14 – Bottom Side at 11 mm

| FCC ID A3LSMG998U   | PCTEST SAR EVALUATION REPORT | Approved by: Quality Manager |
|---------------------|------------------------------|------------------------------|
| Test Dates:         | DUT Type:                    | APPENDIX E:                  |
| 09/29/20 - 12/14/20 | Portable Handset             | Page 10 of 14                |