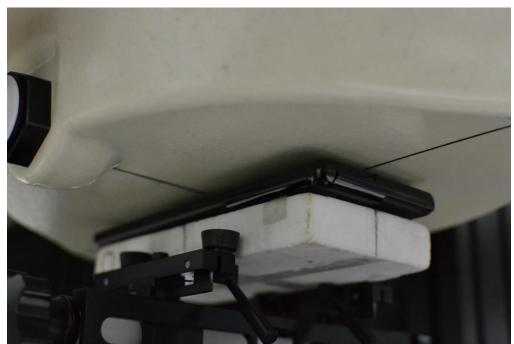

SAR Test Setup Photo 15 – Bottom Side at 10 mm

SAR Test Setup Photo 16 - Bottom Side at 0 mm

| FCC ID A3LSMG998U   | PCTEST:  SAR EVALUATION REPORT  SAMSUNG | Approved by:  Quality Manager |
|---------------------|-----------------------------------------|-------------------------------|
| Test Dates:         | DUT Type:                               | APPENDIX E:                   |
| 09/29/20 - 12/14/20 | Portable Handset                        | Page 11 of 14                 |