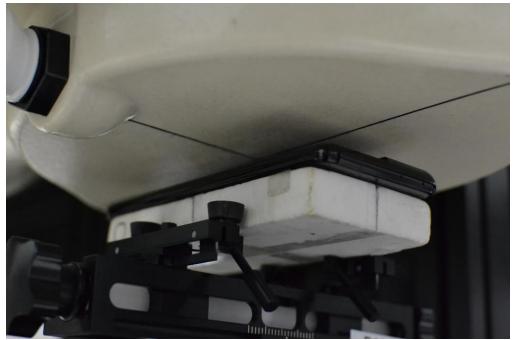

SAR Test Setup Photo 15 – Bottom Side at 10 mm

SAR Test Setup Photo 16 - Bottom Side at 0 mm

| FCC ID A3LSMG998U   | PCTEST:  SAR EVALUATION REPORT  SAMSUNG | Approved by:  Quality Manager |
|---------------------|-----------------------------------------|-------------------------------|
| Test Dates:         | DUT Type:                               | APPENDIX E:                   |
| 09/29/20 - 12/14/20 | Portable Handset                        | Page 11 of 14                 |