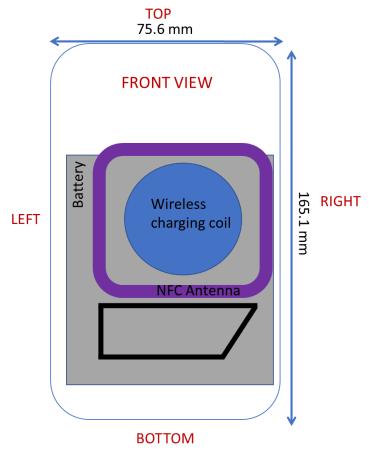

Figure E-2 NFC Antenna Locations

| FCC ID A3LSMG998U   | SAR EVALUATION REPORT | SAMSUNG | Approved by:  Quality Manager |
|---------------------|-----------------------|---------|-------------------------------|
| Test Dates:         | DUT Type:             |         | APPENDIX E:                   |
| 09/29/20 - 12/14/20 | Portable Handset      |         | Page 3 of 14                  |