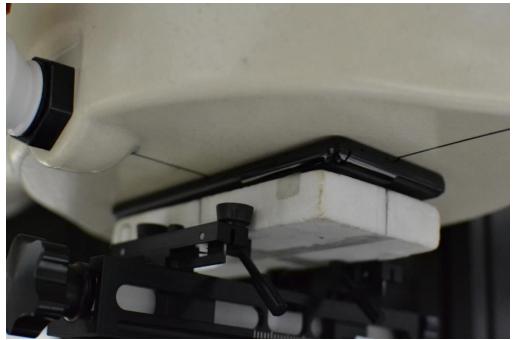

SAR Test Setup Photo 13 - Top Side at 0 mm

SAR Test Setup Photo 14 – Bottom Side at 11 mm

| FCC ID A3LSMG998U   | PCTEST SAR EVALUATION REPORT | Approved by: Quality Manager |
|---------------------|------------------------------|------------------------------|
| Test Dates:         | DUT Type:                    | APPENDIX E:                  |
| 09/29/20 - 12/14/20 | Portable Handset             | Page 10 of 14                |