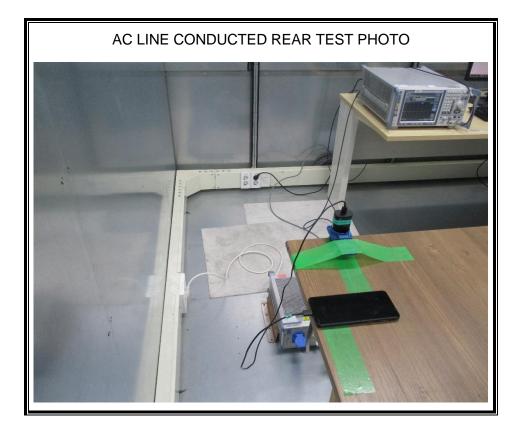

# 1. Appendix: UNLICENSED BAND SETUP PHOTOS(Conducted Test)

1) CONDUCTED RF MEASUREMENT SETUP (DTS, UNII, BLE)





2) <u>CONDUCTED RF MEASUREMENT SETUP (Bluetooth)</u>

3) CONDUCTED RF MEASUREMENT SETUP (DFS)



#### 4) CONDUCTED RF MEASUREMENT SETUP (NFC Stability)



# 2. Appendix: UNLICENSED BAND SETUP PHOTOS(Radiated Test)

1) RADIATED RF MEASUREMENT SETUP (BELOW 1 GHz)





2) RADIATED RF MEASUREMENT SETUP (ABOVE 1 GHz)





3) RADIATED RF MEASUREMENT SETUP (NFC)





4) RADIATED RF MEASUREMENT SETUP (WPT)





5) RADIATED RF MEASUREMENT SETUP (UWB)





6) RADIATED RF MEASUREMENT SET-UP (Axis)







#### 7) AC LINE CONDUCTED MEASUREMENT SETUP











### END OF TEST PHOTO