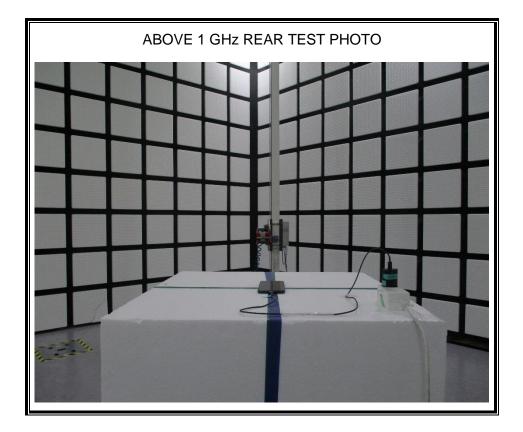

# 2. Appendix: UNLICENSED BAND SETUP PHOTOS(Radiated Test)

1) RADIATED RF MEASUREMENT SETUP (BELOW 1 GHz)

2) RADIATED RF MEASUREMENT SETUP (ABOVE 1 GHz)

3) RADIATED RF MEASUREMENT SETUP (NFC)

4) RADIATED RF MEASUREMENT SETUP (WPT)