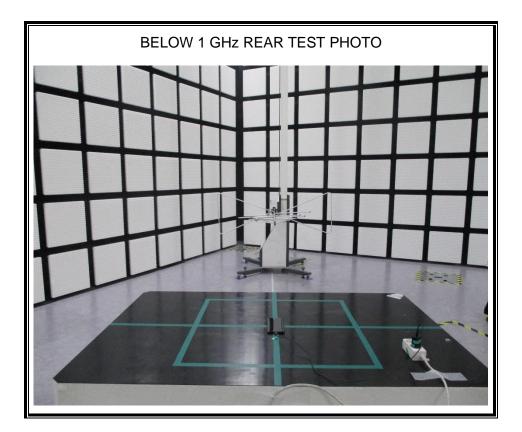

# 2. Appendix: UNLICENSED BAND SETUP PHOTOS(Radiated Test)

1) RADIATED RF MEASUREMENT SETUP (BELOW 1 GHz)

2) RADIATED RF MEASUREMENT SETUP (ABOVE 1 GHz)

3) RADIATED RF MEASUREMENT SETUP (NFC)

4) RADIATED RF MEASUREMENT SETUP (WPT)