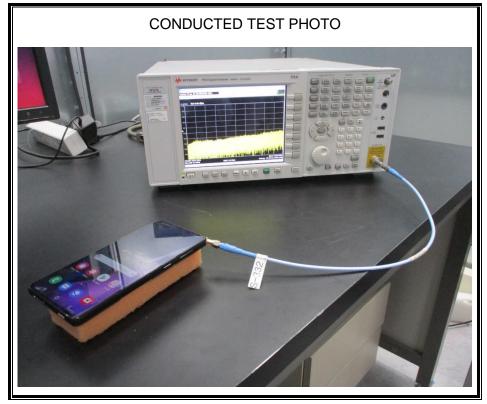

# 1. Appendix: UNLICENSED BAND SETUP PHOTOS(Conducted Test)

1) CONDUCTED RF MEASUREMENT SETUP (DTS, UNII, BLE)

2) <u>CONDUCTED RF MEASUREMENT SETUP (Bluetooth)</u>

3) CONDUCTED RF MEASUREMENT SETUP (DFS)