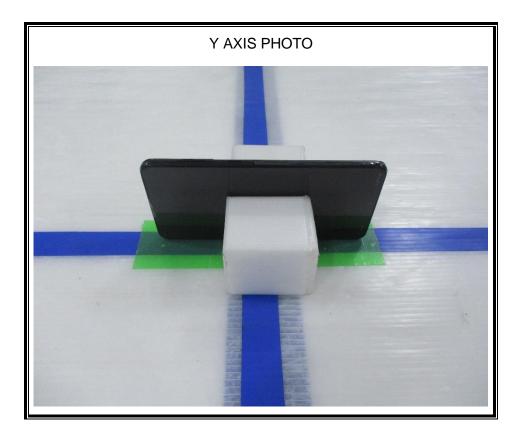

5) RADIATED RF MEASUREMENT SETUP (UWB)

6) RADIATED RF MEASUREMENT SET-UP (Axis)