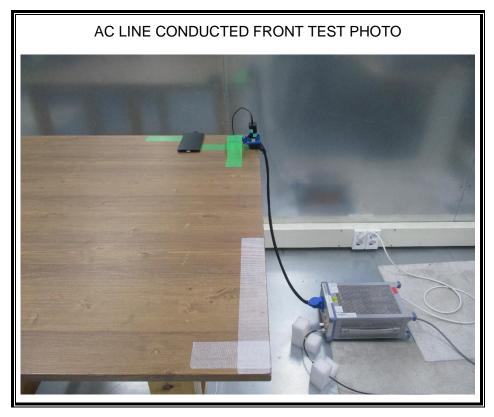

# 1. Appendix: UNLICENSED BAND SETUP PHOTOS(Conducted Test)

1) CONDUCTED RF MEASUREMENT SETUP (DTS, UNII, BLE)





2) <u>CONDUCTED RF MEASUREMENT SETUP (Bluetooth)</u>

3) CONDUCTED RF MEASUREMENT SETUP (DFS)



#### 4) CONDUCTED RF MEASUREMENT SETUP (NFC Stability)



# 2. Appendix: UNLICENSED BAND SETUP PHOTOS(Radiated Test)

1) RADIATED RF MEASUREMENT SETUP (BELOW 1 GHz)





2) RADIATED RF MEASUREMENT SETUP (ABOVE 1 GHz)





3) RADIATED RF MEASUREMENT SETUP (NFC)





4) RADIATED RF MEASUREMENT SETUP (WPT)





5) RADIATED RF MEASUREMENT SETUP (UWB)





6) RADIATED RF MEASUREMENT SET-UP (Axis)







#### 7) AC LINE CONDUCTED MEASUREMENT SETUP











### END OF TEST PHOTO