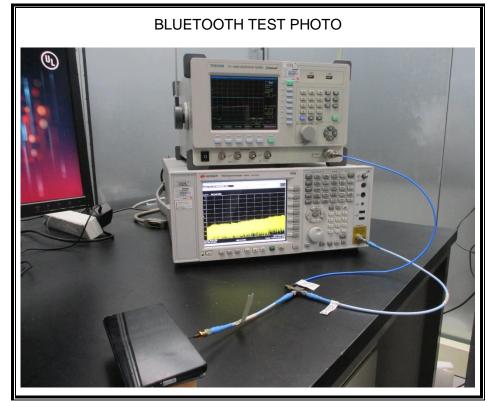

# 1. Appendix: UNLICENSED BAND SETUP PHOTOS(Conducted Test)

1) CONDUCTED RF MEASUREMENT SETUP (DTS, UNII, BLE)

2) <u>CONDUCTED RF MEASUREMENT SETUP (Bluetooth)</u>

3) CONDUCTED RF MEASUREMENT SETUP (DFS)