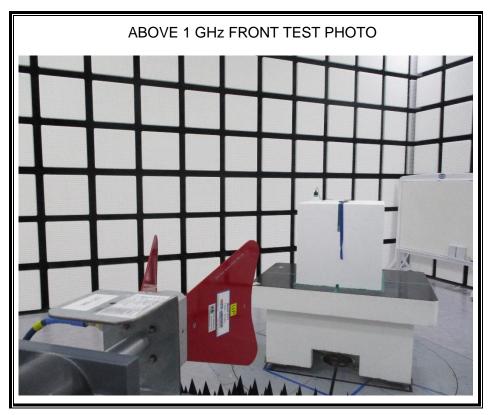

# 2. Appendix: UNLICENSED BAND SETUP PHOTOS(Radiated Test)

1) RADIATED RF MEASUREMENT SETUP (BELOW 1 GHz)

2) RADIATED RF MEASUREMENT SETUP (ABOVE 1 GHz)

3) RADIATED RF MEASUREMENT SETUP (NFC)

4) RADIATED RF MEASUREMENT SETUP (WPT)