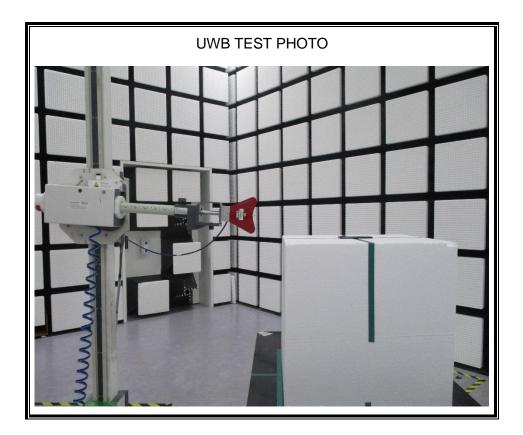

5) RADIATED RF MEASUREMENT SETUP (UWB)

6) RADIATED RF MEASUREMENT SET-UP (Axis)