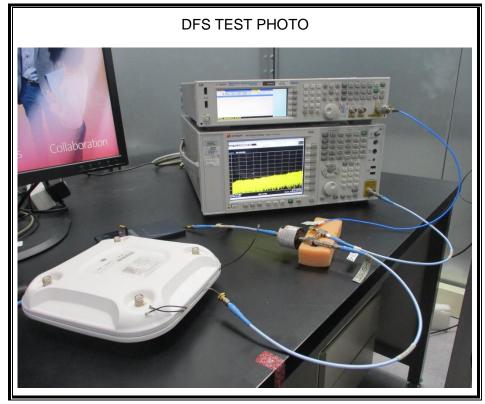

# 1. Appendix: UNLICENSED BAND SETUP PHOTOS(Conducted Test)

1) CONDUCTED RF MEASUREMENT SETUP (DTS, UNII, BLE)

2) <u>CONDUCTED RF MEASUREMENT SETUP (Bluetooth)</u>

3) CONDUCTED RF MEASUREMENT SETUP (DFS)