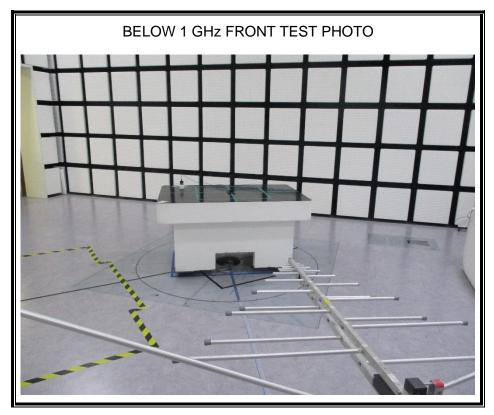

# 2. Appendix: UNLICENSED BAND SETUP PHOTOS(Radiated Test)

1) RADIATED RF MEASUREMENT SETUP (BELOW 1 GHz)

2) RADIATED RF MEASUREMENT SETUP (ABOVE 1 GHz)

3) RADIATED RF MEASUREMENT SETUP (NFC)

4) RADIATED RF MEASUREMENT SETUP (WPT)