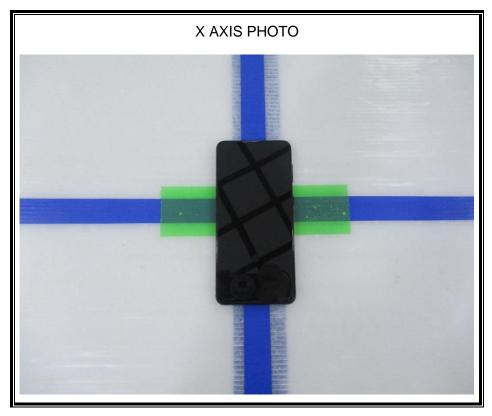

5) RADIATED RF MEASUREMENT SETUP (UWB)

6) RADIATED RF MEASUREMENT SET-UP (Axis)