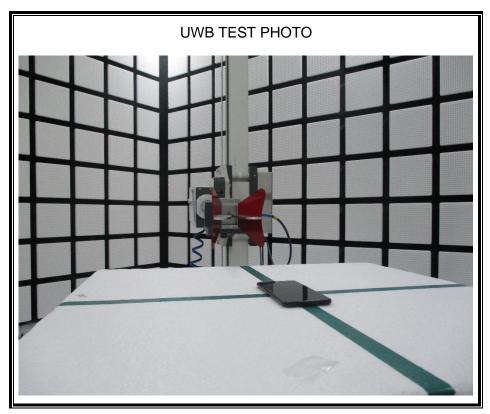

5) RADIATED RF MEASUREMENT SETUP (UWB)

6) RADIATED RF MEASUREMENT SET-UP (Axis)