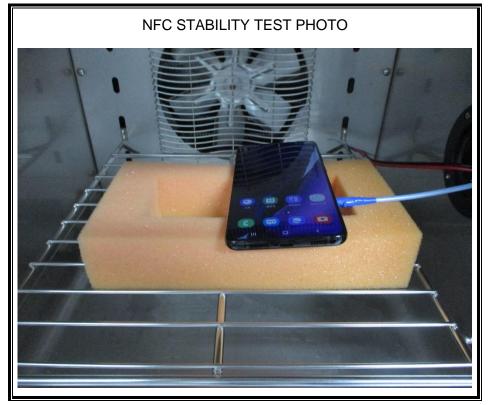

# 1. Appendix: UNLICENSED BAND SETUP PHOTOS(Conducted Test)

1) CONDUCTED RF MEASUREMENT SETUP (DTS, UNII, BLE)





2) <u>CONDUCTED RF MEASUREMENT SETUP (Bluetooth)</u>

3) CONDUCTED RF MEASUREMENT SETUP (DFS)



#### 4) CONDUCTED RF MEASUREMENT SETUP (NFC Stability)



# 2. Appendix: UNLICENSED BAND SETUP PHOTOS(Radiated Test)

1) RADIATED RF MEASUREMENT SETUP (BELOW 1 GHz)





2) RADIATED RF MEASUREMENT SETUP (ABOVE 1 GHz)





3) RADIATED RF MEASUREMENT SETUP (NFC)





4) RADIATED RF MEASUREMENT SETUP (WPT)





5) RADIATED RF MEASUREMENT SETUP (UWB)





6) RADIATED RF MEASUREMENT SET-UP (Axis)







#### 7) AC LINE CONDUCTED MEASUREMENT SETUP











### END OF TEST PHOTO