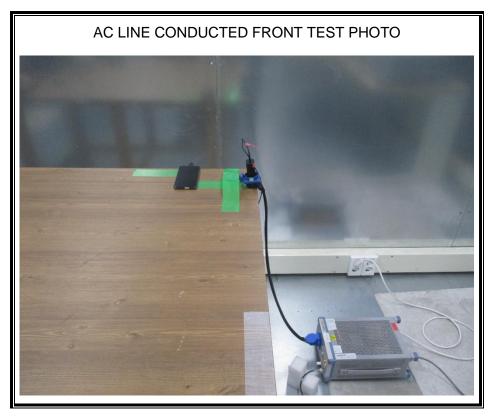

## 6) AC LINE CONDUCTED MEASUREMENT SETUP

7) AC LINE CONDUCTED MEASUREMENT SETUP(WPT)