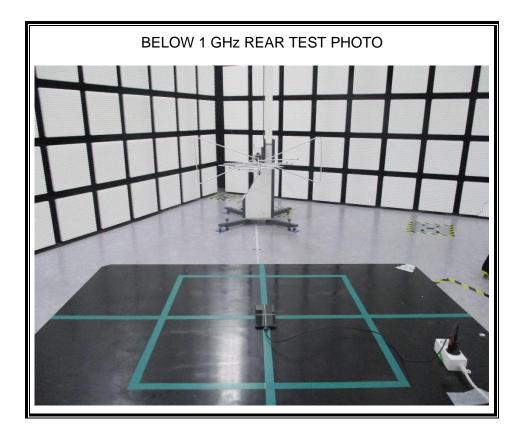

## 2. Appendix: UNLICENSED BAND SETUP PHOTOS(Radiated Test)

1) RADIATED RF MEASUREMENT SETUP (BELOW 1 GHz)

2) RADIATED RF MEASUREMENT SETUP (ABOVE 1 GHz)

3) RADIATED RF MEASUREMENT SETUP (NFC)

4) RADIATED RF MEASUREMENT SETUP (WPT)