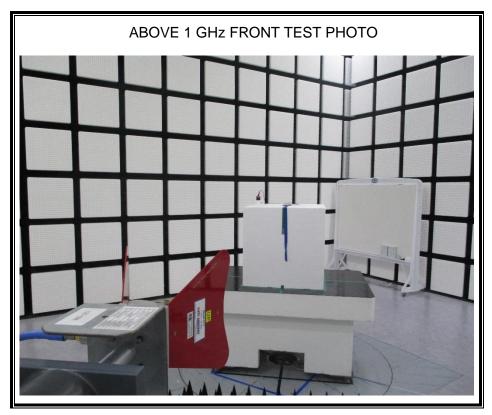

## 2. Appendix: UNLICENSED BAND SETUP PHOTOS(Radiated Test)

1) RADIATED RF MEASUREMENT SETUP (BELOW 1 GHz)

2) RADIATED RF MEASUREMENT SETUP (ABOVE 1 GHz)

3) RADIATED RF MEASUREMENT SETUP (NFC)

4) RADIATED RF MEASUREMENT SETUP (WPT)