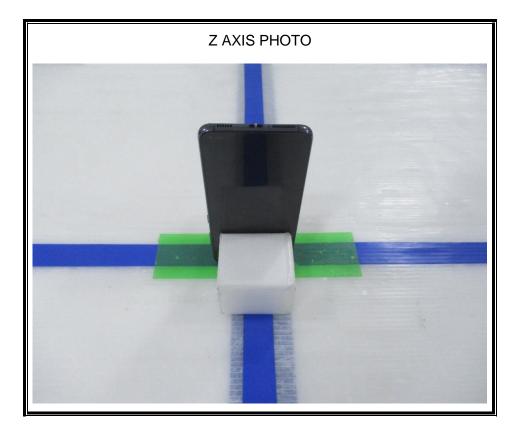

## 1. Appendix: UNLICENSED BAND SETUP PHOTOS(Conducted Test)

1) CONDUCTED RF MEASUREMENT SETUP (DTS, UNII, BLE)





2) <u>CONDUCTED RF MEASUREMENT SETUP (Bluetooth)</u>

3) CONDUCTED RF MEASUREMENT SETUP (DFS)



4) CONDUCTED RF MEASUREMENT SETUP (NFC Stability)



## 2. Appendix: UNLICENSED BAND SETUP PHOTOS(Radiated Test)

1) RADIATED RF MEASUREMENT SETUP (BELOW 1 GHz)





2) RADIATED RF MEASUREMENT SETUP (ABOVE 1 GHz)





3) RADIATED RF MEASUREMENT SETUP (NFC)





4) RADIATED RF MEASUREMENT SETUP (WPT)





5) RADIATED RF MEASUREMENT SET-UP (Axis)







## 6) AC LINE CONDUCTED MEASUREMENT SETUP





7) AC LINE CONDUCTED MEASUREMENT SETUP(WPT)





## END OF TEST PHOTO