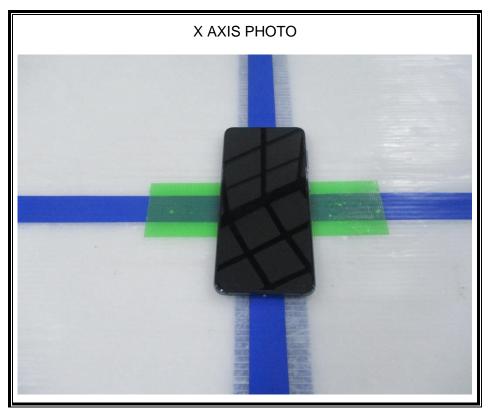

## 1. Appendix: UNLICENSED BAND SETUP PHOTOS(Conducted Test)

1) CONDUCTED RF MEASUREMENT SETUP (DTS, UNII, BLE)





2) <u>CONDUCTED RF MEASUREMENT SETUP (Bluetooth)</u>

3) CONDUCTED RF MEASUREMENT SETUP (DFS)



4) CONDUCTED RF MEASUREMENT SETUP (NFC Stability)



## 2. Appendix: UNLICENSED BAND SETUP PHOTOS(Radiated Test)

1) RADIATED RF MEASUREMENT SETUP (BELOW 1 GHz)





2) RADIATED RF MEASUREMENT SETUP (ABOVE 1 GHz)





3) RADIATED RF MEASUREMENT SETUP (NFC)





4) RADIATED RF MEASUREMENT SETUP (WPT)





5) RADIATED RF MEASUREMENT SET-UP (Axis)







## 6) AC LINE CONDUCTED MEASUREMENT SETUP





7) AC LINE CONDUCTED MEASUREMENT SETUP(WPT)





## END OF TEST PHOTO