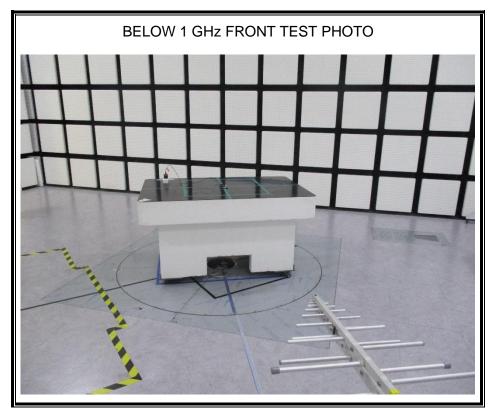

## 2. Appendix: UNLICENSED BAND SETUP PHOTOS(Radiated Test)

1) RADIATED RF MEASUREMENT SETUP (BELOW 1 GHz)

2) RADIATED RF MEASUREMENT SETUP (ABOVE 1 GHz)

3) RADIATED RF MEASUREMENT SETUP (NFC)

4) RADIATED RF MEASUREMENT SETUP (WPT)