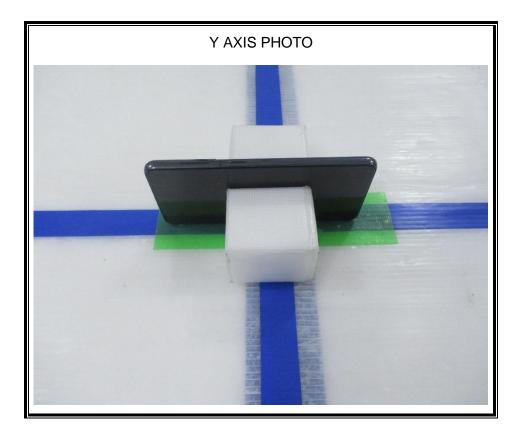

## 1. Appendix: UNLICENSED BAND SETUP PHOTOS(Conducted Test)

1) CONDUCTED RF MEASUREMENT SETUP (DTS, UNII, BLE)





2) <u>CONDUCTED RF MEASUREMENT SETUP (Bluetooth)</u>

3) CONDUCTED RF MEASUREMENT SETUP (DFS)



4) CONDUCTED RF MEASUREMENT SETUP (NFC Stability)



## 2. Appendix: UNLICENSED BAND SETUP PHOTOS(Radiated Test)

1) RADIATED RF MEASUREMENT SETUP (BELOW 1 GHz)





2) RADIATED RF MEASUREMENT SETUP (ABOVE 1 GHz)





3) RADIATED RF MEASUREMENT SETUP (NFC)





4) RADIATED RF MEASUREMENT SETUP (WPT)





5) RADIATED RF MEASUREMENT SET-UP (Axis)







## 6) AC LINE CONDUCTED MEASUREMENT SETUP





7) AC LINE CONDUCTED MEASUREMENT SETUP(WPT)





## END OF TEST PHOTO