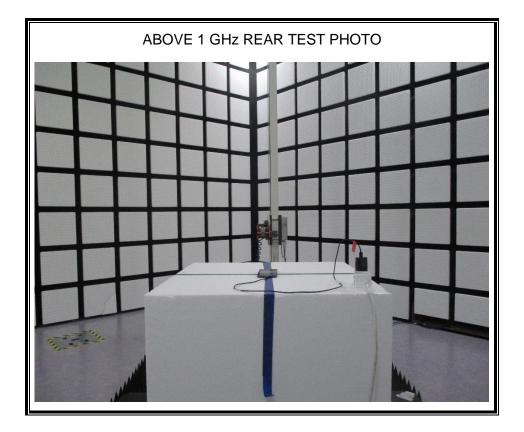

## 2. Appendix: UNLICENSED BAND SETUP PHOTOS(Radiated Test)

1) RADIATED RF MEASUREMENT SETUP (BELOW 1 GHz)

2) RADIATED RF MEASUREMENT SETUP (ABOVE 1 GHz)

3) RADIATED RF MEASUREMENT SETUP (NFC)

4) RADIATED RF MEASUREMENT SETUP (WPT)