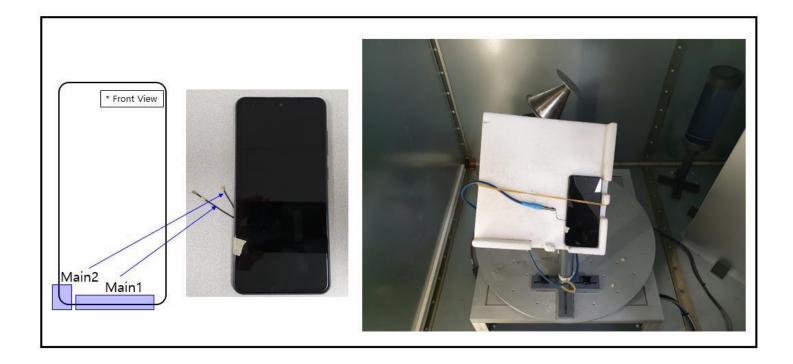

urement

## \* RTS60 Chamer

The Bluetest Reverberation Test Systems is the ideal choice for developers of wireless devices and components as well as operator wanting to verify their suppliers' wireless devices.

Over-The-Air (OTA) measurements reflect the true performance of the device and ensure that the tested product performs as intended once released to the market.

The patented design creates a rich and isotropic multipath environment inside the chamber allowing for fast, easy and realistic performance measurements on SISO as well as MIMO devices like LTE and WLAN.

The RTS is capable of performing passive measurements like antenna efficiency, diversity and MIMO gain as well as active measurements like TRP, TIS and Throughput (TPUT).

Return Loss & VSWR Test Photo #1



## Photo #2