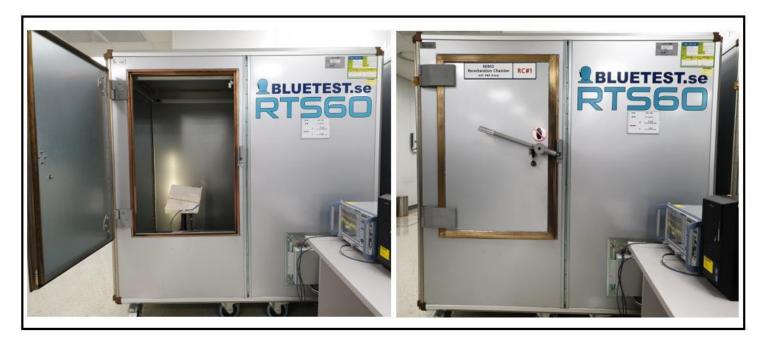

## \* RTS60 Chamer

The Bluetest Reverberation Test Systems is the ideal choice for developers of wireless devices and components as well as operator wanting to verify their suppliers' wireless devices.

Over-The-Air (OTA) measurements reflect the true performance of the device and ensure that the tested product performs as intended once released to the market.

The patented design creates a rich and isotropic multipath environment inside the chamber allowing for fast, easy and realistic performance measurements on SISO as well as MIMO devices like LTE and WLAN.

The RTS is capable of performing passive measurements like antenna efficiency, diversity and MIMO gain as well as active measurements like TRP, TIS and Throughput (TPUT).

Return Loss & VSWR Test Photo #1