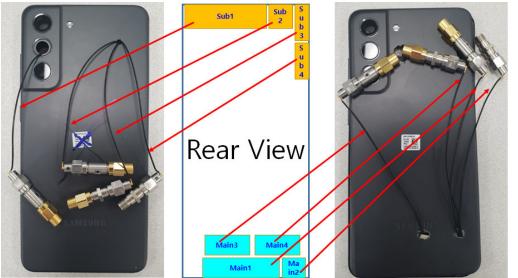

ent

## \* RTS60 Chamber

The Blue test Reverberation Test Systems is the ideal choice for developers of wireless devices and

components as well as operators wanting to verify their suppliers' wireless devices.

Over-The-Air (OTA) measurements reflect the true performance of the device and ensure that the tested product performs as intended once released to the market.

The patented design creates a rich and isotropic multipath environment inside the chamber allowing for fast, easy and realistic performance measurements on SISO as well as MIMO devices like LTE and WLAN. The RTS is capable of



performing passive measurements like antenna efficiency, diversity and MIMO gain as well as active measurements like TRP, TIS and Throughput (TPUT).

## <Return Loss & VSWR Test>

## Photo #1