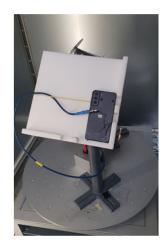

t

## \* RTS60 Chamber

The Blue test Reverberation Test Systems is the ideal choice for developers of wireless devices and

components as well as operators wanting to verify their suppliers' wireless devices.

Over-The-Air (OTA) measurements reflect the true performance of the device and ensure that the tested product performs as intended once released to the market.

The patented design creates a rich and isotropic multipath environment inside the chamber allowing for fast, easy and realistic performance measurements on SISO as well as MIMO devices like LTE and WLAN. The RTS is capable of



performing passive measurements like antenna efficiency, diversity and MIMO gain as well as active measurements like TRP, TIS and Throughput (TPUT).

## <Return Loss & VSWR Test>

## Photo #1