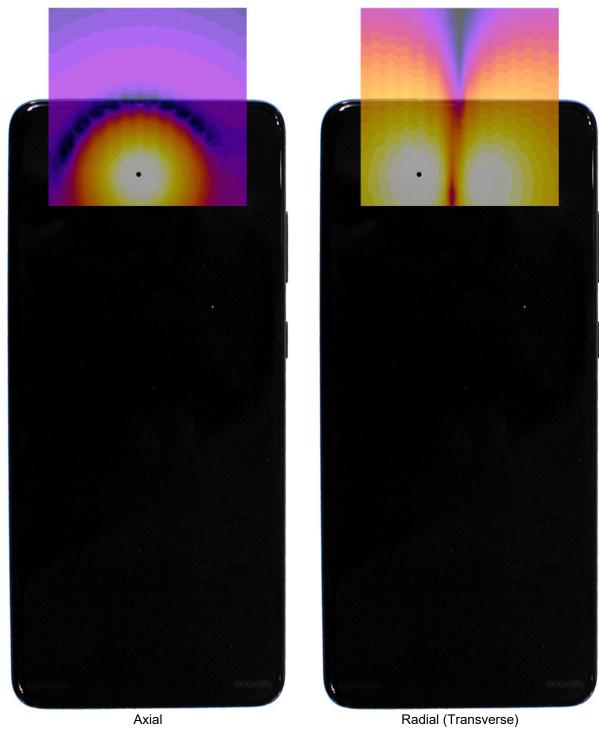

Figure 16-3
T-Coil Scan Overlay Magnetic Field Distributions

Note: Final measurement locations are indicated by a cursor on the contour plots.

| FCC ID: A3LSMG986W  | PCTEST INCIDENCE CANDIDATE | HAC (T-COIL) TEST REPORT | SAMSUNG | Approved by:<br>Quality Manager |
|---------------------|--------------------------------------------------------------------------------------------------------------------------------------------------------------------------------------------------------------------------------------------------------------------------------------------------------------------------------------------------------------------------------------------------------------------------------------------------------------------------------------------------------------------------------------------------------------------------------------------------------------------------------------------------------------------------------------------------------------------------------------------------------------------------------------------------------------------------------------------------------------------------------------------------------------------------------------------------------------------------------------------------------------------------------------------------------------------------------------------------------------------------------------------------------------------------------------------------------------------------------------------------------------------------------------------------------------------------------------------------------------------------------------------------------------------------------------------------------------------------------------------------------------------------------------------------------------------------------------------------------------------------------------------------------------------------------------------------------------------------------------------------------------------------------------------------------------------------------------------------------------------------------------------------------------------------------------------------------------------------------------------------------------------------------------------------------------------------------------------------------------------------------|--------------------------|---------|---------------------------------|
| Filename:           | Test Dates:                                                                                                                                                                                                                                                                                                                                                                                                                                                                                                                                                                                                                                                                                                                                                                                                                                                                                                                                                                                                                                                                                                                                                                                                                                                                                                                                                                                                                                                                                                                                                                                                                                                                                                                                                                                                                                                                                                                                                                                                                                                                                                                    | DUT Type:                |         | Page 94 of 94                   |
| 1M1911010179-15.A3L | 10/28/2019 - 12/17/2019                                                                                                                                                                                                                                                                                                                                                                                                                                                                                                                                                                                                                                                                                                                                                                                                                                                                                                                                                                                                                                                                                                                                                                                                                                                                                                                                                                                                                                                                                                                                                                                                                                                                                                                                                                                                                                                                                                                                                                                                                                                                                                        | Portable Handset         |         |                                 |