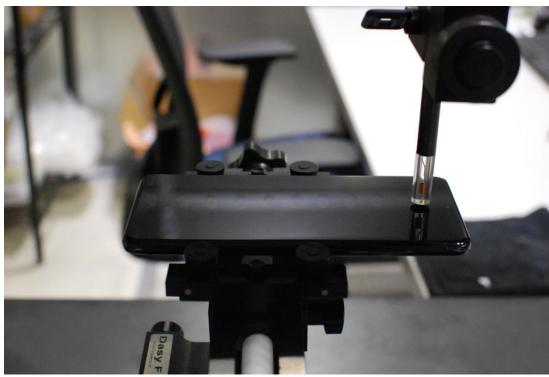

Figure 16-1 Test Setup for Wireless Device

Figure 16-2 Test Setup for Wireless Device

| FCC ID: A3LSMG986W  | PCTEST                  | HAC (T-COIL) TEST REPORT | SAMSUNG | Approved by:<br>Quality Manager |
|---------------------|-------------------------|--------------------------|---------|---------------------------------|
| Filename:           | Test Dates:             | DUT Type:                |         | Page 93 of 94                   |
| 1M1911010179-15.A3L | 10/28/2019 - 12/17/2019 | Portable Handset         |         |                                 |