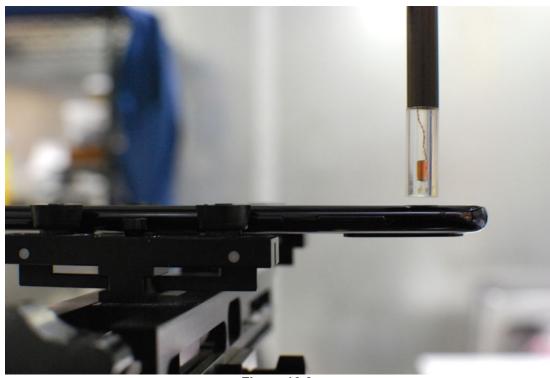

Figure 16-1 Test Setup for Wireless Device

Figure 16-2 Test Setup for Wireless Device

| FCC ID: A3LSMG986W  | PCTEST                  | HAC (T-COIL) TEST REPORT | SAMSUNG | Approved by:<br>Quality Manager |
|---------------------|-------------------------|--------------------------|---------|---------------------------------|
| Filename:           | Test Dates:             | DUT Type:                |         | Page 93 of 94                   |
| 1M1911010179-15.A3L | 10/28/2019 - 12/17/2019 | Portable Handset         |         |                                 |