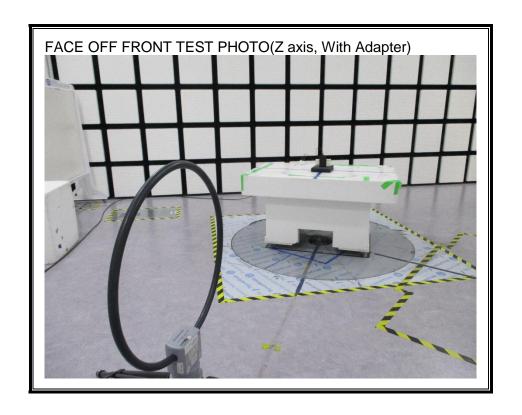

# 1. Appendix: UNLICENSED BAND SETUP PHOTOS(Conducted Test)

1) CONDUCTED RF MEASUREMENT SETUP (DTS, DTS 11ax, UNII, UNII 11ax, BLE, ANT+)



2) CONDUCTED RF MEASUREMENT SETUP (Bluetooth)



#### 3) CONDUCTED RF MEASUREMENT SETUP (DFS)



#### 4) CONDUCTED RF MEASUREMENT SETUP (NFC Stability)



# 2. Appendix: UNLICENSED BAND SETUP PHOTOS(Radiated Test)

1) RADIATED RF MEASUREMENT SETUP (BELOW 1 GHz)













#### 2) RADIATED RF MEASUREMENT SETUP (ABOVE 1 GHz)













## 3) RADIATED RF MEASUREMENT SETUP (NFC)









#### 4) RADIATED RF MEASUREMENT SETUP (WPT)

























## 5) RADIATED RF MEASUREMENT SET-UP (Axis)







#### 6) AC LINE CONDUCTED MEASUREMENT SETUP









**END OF REPORT**