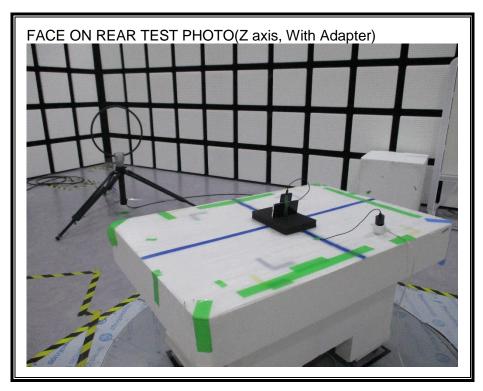

# 1. Appendix: UNLICENSED BAND SETUP PHOTOS(Conducted Test)

1) CONDUCTED RF MEASUREMENT SETUP (DTS, DTS 11ax, UNII, UNII 11ax, BLE, ANT+)



2) CONDUCTED RF MEASUREMENT SETUP (Bluetooth)



#### 3) CONDUCTED RF MEASUREMENT SETUP (DFS)



#### 4) CONDUCTED RF MEASUREMENT SETUP (NFC Stability)



# 2. Appendix: UNLICENSED BAND SETUP PHOTOS(Radiated Test)

1) RADIATED RF MEASUREMENT SETUP (BELOW 1 GHz)













#### 2) RADIATED RF MEASUREMENT SETUP (ABOVE 1 GHz)













## 3) RADIATED RF MEASUREMENT SETUP (NFC)









#### 4) RADIATED RF MEASUREMENT SETUP (WPT)

























## 5) RADIATED RF MEASUREMENT SET-UP (Axis)







#### 6) AC LINE CONDUCTED MEASUREMENT SETUP









**END OF REPORT**