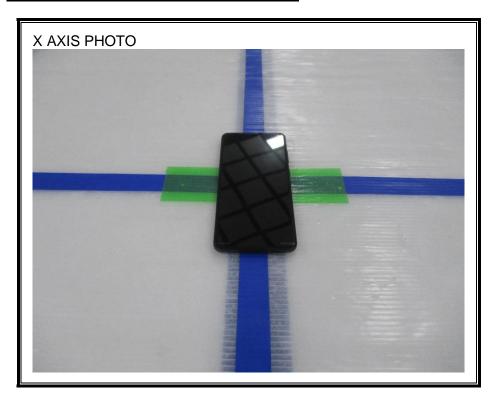

# 1. Appendix: UNLICENSED BAND SETUP PHOTOS(Conducted Test)

1) CONDUCTED RF MEASUREMENT SETUP (DTS, DTS 11ax, UNII, UNII 11ax, BLE, ANT+)



2) CONDUCTED RF MEASUREMENT SETUP (Bluetooth)



#### 3) CONDUCTED RF MEASUREMENT SETUP (DFS)



#### 4) CONDUCTED RF MEASUREMENT SETUP (NFC Stability)



# 2. Appendix: UNLICENSED BAND SETUP PHOTOS(Radiated Test)

1) RADIATED RF MEASUREMENT SETUP (BELOW 1 GHz)













#### 2) RADIATED RF MEASUREMENT SETUP (ABOVE 1 GHz)













## 3) RADIATED RF MEASUREMENT SETUP (NFC)









#### 4) RADIATED RF MEASUREMENT SETUP (WPT)

























## 5) RADIATED RF MEASUREMENT SET-UP (Axis)







#### 6) AC LINE CONDUCTED MEASUREMENT SETUP









**END OF REPORT**