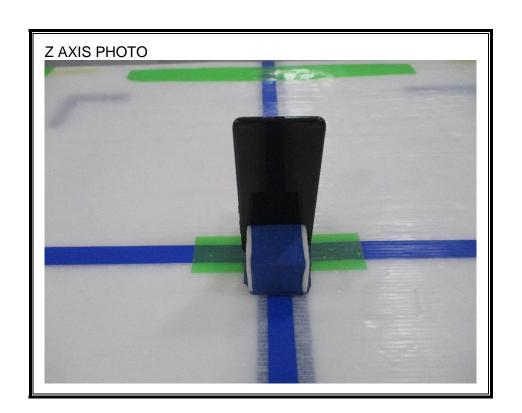

# 1. Appendix: UNLICENSED BAND SETUP PHOTOS(Conducted Test)

1) CONDUCTED RF MEASUREMENT SETUP (DTS, DTS 11ax, UNII, UNII 11ax, BLE, ANT+)



2) CONDUCTED RF MEASUREMENT SETUP (Bluetooth)



#### 3) CONDUCTED RF MEASUREMENT SETUP (DFS)



#### 4) CONDUCTED RF MEASUREMENT SETUP (NFC Stability)



# 2. Appendix: UNLICENSED BAND SETUP PHOTOS(Radiated Test)

1) RADIATED RF MEASUREMENT SETUP (BELOW 1 GHz)













#### 2) RADIATED RF MEASUREMENT SETUP (ABOVE 1 GHz)













## 3) RADIATED RF MEASUREMENT SETUP (NFC)









#### 4) RADIATED RF MEASUREMENT SETUP (WPT)

























## 5) RADIATED RF MEASUREMENT SET-UP (Axis)







#### 6) AC LINE CONDUCTED MEASUREMENT SETUP









**END OF REPORT**