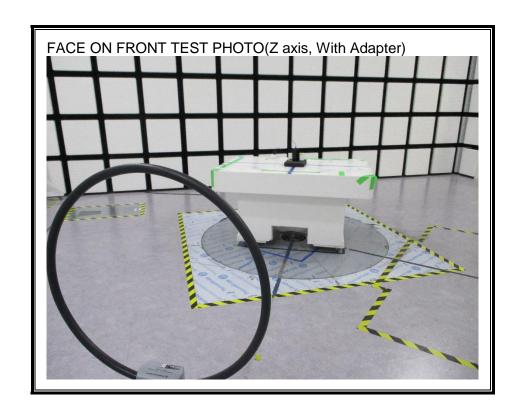

# 1. Appendix: UNLICENSED BAND SETUP PHOTOS(Conducted Test)

1) CONDUCTED RF MEASUREMENT SETUP (DTS, DTS 11ax, UNII, UNII 11ax, BLE, ANT+)



2) CONDUCTED RF MEASUREMENT SETUP (Bluetooth)



#### 3) CONDUCTED RF MEASUREMENT SETUP (DFS)



#### 4) CONDUCTED RF MEASUREMENT SETUP (NFC Stability)



# 2. Appendix: UNLICENSED BAND SETUP PHOTOS(Radiated Test)

1) RADIATED RF MEASUREMENT SETUP (BELOW 1 GHz)













#### 2) RADIATED RF MEASUREMENT SETUP (ABOVE 1 GHz)













## 3) RADIATED RF MEASUREMENT SETUP (NFC)









#### 4) RADIATED RF MEASUREMENT SETUP (WPT)

























## 5) RADIATED RF MEASUREMENT SET-UP (Axis)







#### 6) AC LINE CONDUCTED MEASUREMENT SETUP









**END OF REPORT**