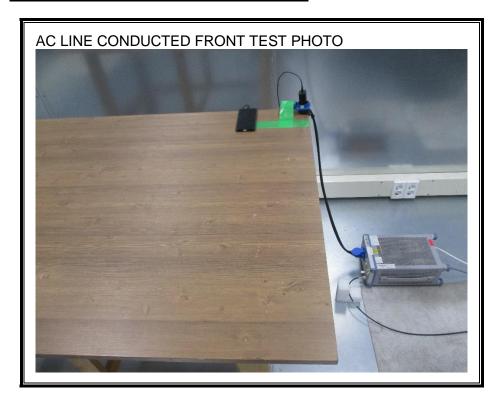

# 1. Appendix: UNLICENSED BAND SETUP PHOTOS(Conducted Test)

1) CONDUCTED RF MEASUREMENT SETUP (DTS, DTS 11ax, UNII, UNII 11ax, BLE, ANT+)



2) CONDUCTED RF MEASUREMENT SETUP (Bluetooth)



#### 3) CONDUCTED RF MEASUREMENT SETUP (DFS)



#### 4) CONDUCTED RF MEASUREMENT SETUP (NFC Stability)



# 2. Appendix: UNLICENSED BAND SETUP PHOTOS(Radiated Test)

1) RADIATED RF MEASUREMENT SETUP (BELOW 1 GHz)













#### 2) RADIATED RF MEASUREMENT SETUP (ABOVE 1 GHz)













## 3) RADIATED RF MEASUREMENT SETUP (NFC)









#### 4) RADIATED RF MEASUREMENT SETUP (WPT)

























## 5) RADIATED RF MEASUREMENT SET-UP (Axis)







#### 6) AC LINE CONDUCTED MEASUREMENT SETUP









**END OF REPORT**