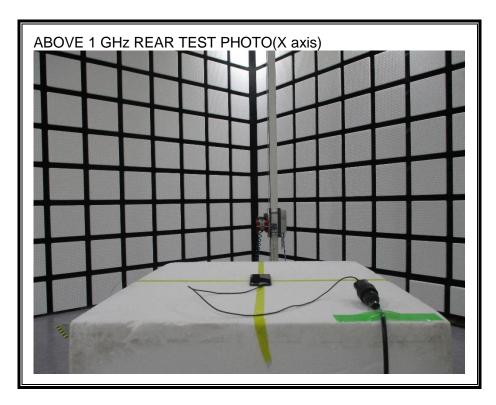

# 1. Appendix: UNLICENSED BAND SETUP PHOTOS(Conducted Test)

1) CONDUCTED RF MEASUREMENT SETUP (DTS, DTS 11ax, UNII, UNII 11ax, BLE, ANT+)



2) CONDUCTED RF MEASUREMENT SETUP (Bluetooth)



#### 3) CONDUCTED RF MEASUREMENT SETUP (DFS)



#### 4) CONDUCTED RF MEASUREMENT SETUP (NFC Stability)



# 2. Appendix: UNLICENSED BAND SETUP PHOTOS(Radiated Test)

1) RADIATED RF MEASUREMENT SETUP (BELOW 1 GHz)













#### 2) RADIATED RF MEASUREMENT SETUP (ABOVE 1 GHz)













## 3) RADIATED RF MEASUREMENT SETUP (NFC)









#### 4) RADIATED RF MEASUREMENT SETUP (WPT)

























## 5) RADIATED RF MEASUREMENT SET-UP (Axis)







#### 6) AC LINE CONDUCTED MEASUREMENT SETUP









**END OF REPORT**