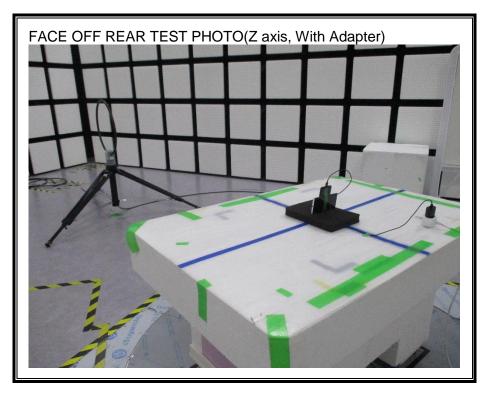

# 1. Appendix: UNLICENSED BAND SETUP PHOTOS(Conducted Test)

1) CONDUCTED RF MEASUREMENT SETUP (DTS, DTS 11ax, UNII, UNII 11ax, BLE, ANT+)



2) CONDUCTED RF MEASUREMENT SETUP (Bluetooth)



#### 3) CONDUCTED RF MEASUREMENT SETUP (DFS)



#### 4) CONDUCTED RF MEASUREMENT SETUP (NFC Stability)



# 2. Appendix: UNLICENSED BAND SETUP PHOTOS(Radiated Test)

1) RADIATED RF MEASUREMENT SETUP (BELOW 1 GHz)













#### 2) RADIATED RF MEASUREMENT SETUP (ABOVE 1 GHz)













## 3) RADIATED RF MEASUREMENT SETUP (NFC)









#### 4) RADIATED RF MEASUREMENT SETUP (WPT)

























## 5) RADIATED RF MEASUREMENT SET-UP (Axis)







#### 6) AC LINE CONDUCTED MEASUREMENT SETUP









**END OF REPORT**