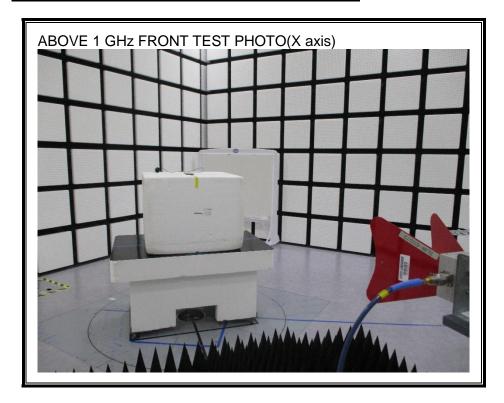

# 1. Appendix: UNLICENSED BAND SETUP PHOTOS(Conducted Test)

1) CONDUCTED RF MEASUREMENT SETUP (DTS, DTS 11ax, UNII, UNII 11ax, BLE, ANT+)



2) CONDUCTED RF MEASUREMENT SETUP (Bluetooth)



#### 3) CONDUCTED RF MEASUREMENT SETUP (DFS)



#### 4) CONDUCTED RF MEASUREMENT SETUP (NFC Stability)



# 2. Appendix: UNLICENSED BAND SETUP PHOTOS(Radiated Test)

1) RADIATED RF MEASUREMENT SETUP (BELOW 1 GHz)













#### 2) RADIATED RF MEASUREMENT SETUP (ABOVE 1 GHz)













## 3) RADIATED RF MEASUREMENT SETUP (NFC)









#### 4) RADIATED RF MEASUREMENT SETUP (WPT)

























## 5) RADIATED RF MEASUREMENT SET-UP (Axis)







#### 6) AC LINE CONDUCTED MEASUREMENT SETUP









**END OF REPORT**