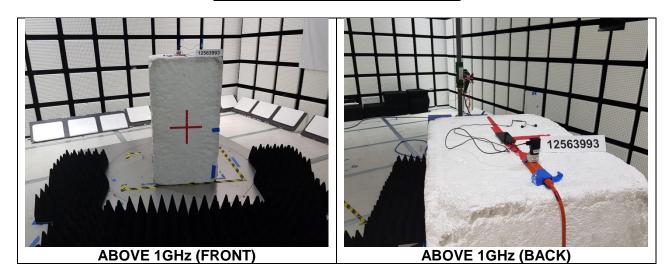

REPORT NO: 12563993-E5V2 DATE: 1/29/2019 EUT MODEL: SM-G970N FCC ID: A3LSMG970KOR

# 12. SETUP PHOTOS

# **12.1.1. SM-G970F** (Original)

## ANTENNA PORT AND AC LINE CONDUCTED SETUP



RF ANTENNA PORT CONDUCTED



AC LINE CONDUCTED (FRONT)



AC LINE CONDUCTED (BACK)

REPORT NO: 12563993-E5V2 DATE: 1/29/2019 EUT MODEL: SM-G970N FCC ID: A3LSMG970KOR

## **RADIATED RF MEASUREMENT SETUP**



REPORT NO: 12563993-E5V2 DATE: 1/29/2019 **EUT MODEL: SM-G970N** FCC ID: A3LSMG970KOR

## **ORIENTATIONS**





**X-ORIENTATION** 

Y-ORIENTATION



REPORT NO: 12563993-E5V2 DATE: 1/29/2019 EUT MODEL: SM-G970N FCC ID: A3LSMG970KOR

# 12.1.2. SM-G970N (Spot Check)

## **RADIATED RF MEASUREMENT SETUP**



# **END OF TEST REPORT**