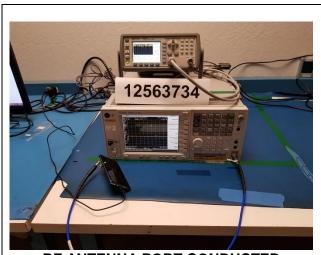

## ANTENNA PORT AND AC LINE CONDUCTED SETUP

RF ANTENNA PORT CONDUCTED

AC LINE CONDUCTED (FRONT)

AC LINE CONDUCTED (BACK)

REPORT NO: 12563993-E5V2 DATE: 1/29/2019 EUT MODEL: SM-G970N FCC ID: A3LSMG970KOR