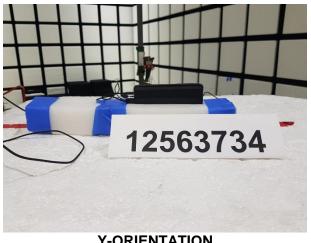

## **ORIENTATIONS**

**X-ORIENTATION** 

Y-ORIENTATION

REPORT NO: 12563993-E5V2 DATE: 1/29/2019 EUT MODEL: SM-G970N FCC ID: A3LSMG970KOR