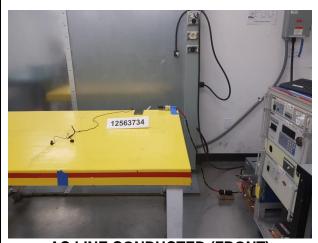

## ANTENNA PORT AND AC LINE CONDUCTED SETUP

RF ANTENNA PORT CONDUCTED

AC LINE CONDUCTED (FRONT)

AC LINE CONDUCTED (BACK)

REPORT NO: 12563993-E5V2 DATE: 1/29/2019 EUT MODEL: SM-G970N FCC ID: A3LSMG970KOR