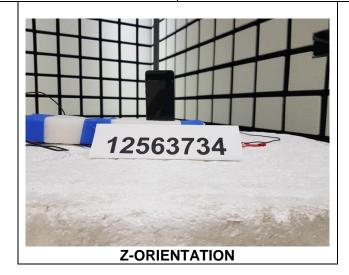

## **ORIENTATIONS**

**X-ORIENTATION** 

Y-ORIENTATION

REPORT NO: 12563993-E5V2 DATE: 1/29/2019 EUT MODEL: SM-G970N FCC ID: A3LSMG970KOR