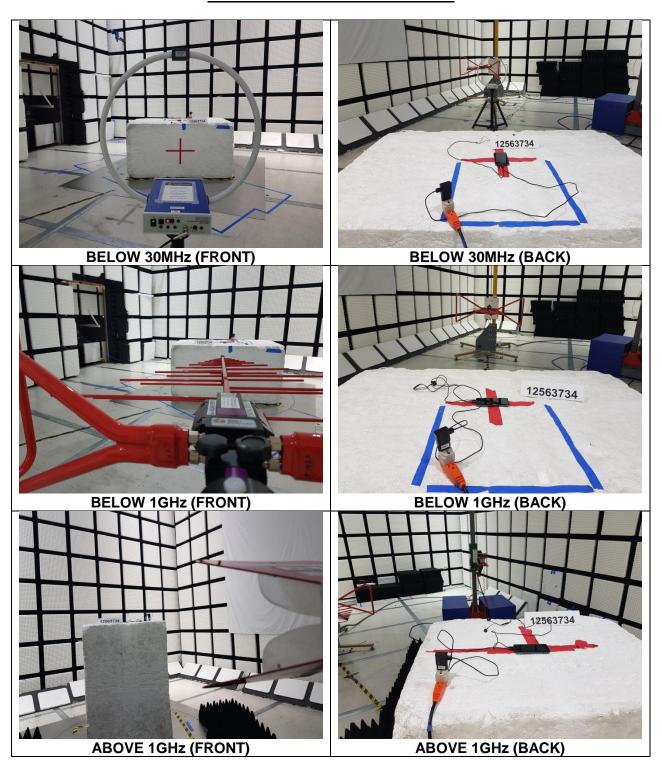

## **RADIATED RF MEASUREMENT SETUP**

REPORT NO: 12563993-E5V2 DATE: 1/29/2019 **EUT MODEL: SM-G970N** FCC ID: A3LSMG970KOR

## **RADIATED RF MEASUREMENT SETUP**