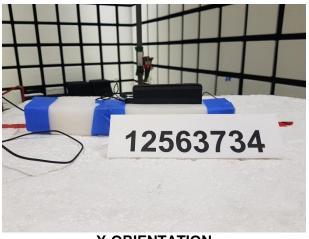

### **RADIATED RF MEASUREMENT SETUP**

REPORT NO: 12563993-E3V2 DATE: 1/29/2019 EUT MODEL: SM-G970N FCC ID: A3LSMG970KOR

### **ORIENTATIONS**

**X-ORIENTATION** 

Y-ORIENTATION

REPORT NO: 12563993-E3V2 DATE: 1/29/2019 EUT MODEL: SM-G970N FCC ID: A3LSMG970KOR