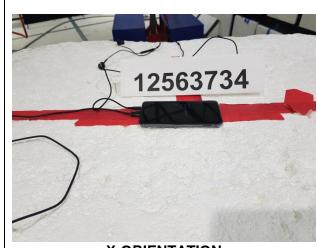

### **RADIATED RF MEASUREMENT SETUP**

REPORT NO: 12563993-E3V2 DATE: 1/29/2019 EUT MODEL: SM-G970N FCC ID: A3LSMG970KOR

### **ORIENTATIONS**

**X-ORIENTATION** 

Y-ORIENTATION

REPORT NO: 12563993-E3V2 DATE: 1/29/2019 EUT MODEL: SM-G970N FCC ID: A3LSMG970KOR