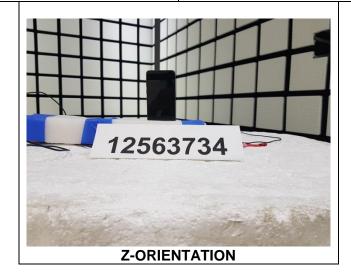

### **RADIATED RF MEASUREMENT SETUP**

REPORT NO: 12563993-E3V2 DATE: 1/29/2019 EUT MODEL: SM-G970N FCC ID: A3LSMG970KOR

### **ORIENTATIONS**

**X-ORIENTATION** 

Y-ORIENTATION

REPORT NO: 12563993-E3V2 DATE: 1/29/2019 EUT MODEL: SM-G970N FCC ID: A3LSMG970KOR