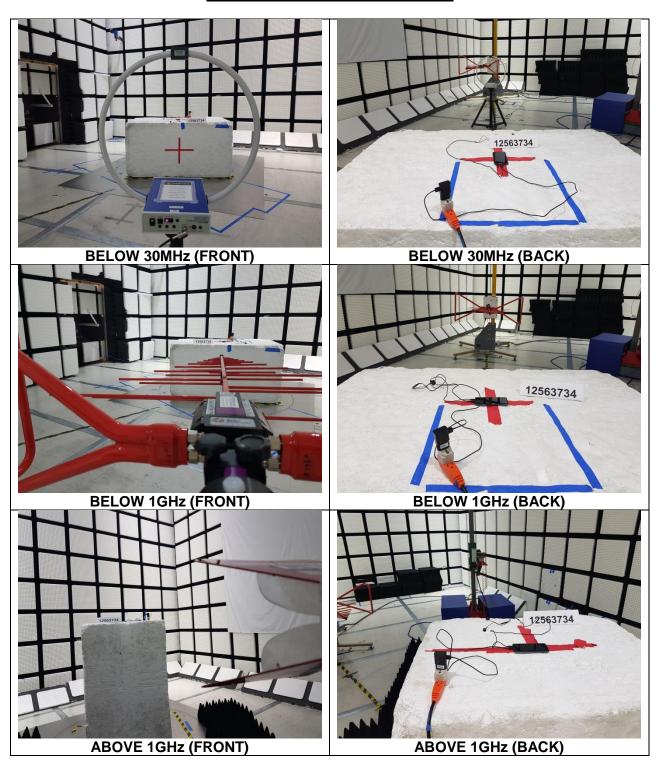

### **RADIATED RF MEASUREMENT SETUP**

REPORT NO: 12563993-E3V2 DATE: 1/29/2019 EUT MODEL: SM-G970N FCC ID: A3LSMG970KOR

### **ORIENTATIONS**

**X-ORIENTATION** 

Y-ORIENTATION

REPORT NO: 12563993-E3V2 DATE: 1/29/2019 EUT MODEL: SM-G970N FCC ID: A3LSMG970KOR