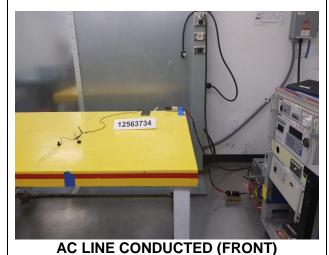

#### 12.1.1. SM-G970F (Original) ANTENNA PORT AND AC LINE CONDUCTED SETUP

RF ANTENNA PORT CONDUCTED

Page 98 of 101

REPORT NO: 12563993-E3V2 DATE: 1/29/2019 EUT MODEL: SM-G970N FCC ID: A3LSMG970KOR