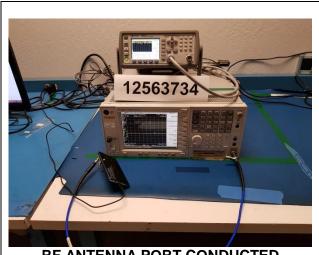

#### 12.1.1. SM-G970F (Original) ANTENNA PORT AND AC LINE CONDUCTED SETUP

RF ANTENNA PORT CONDUCTED

Page 98 of 101

REPORT NO: 12563993-E3V2 DATE: 1/29/2019 EUT MODEL: SM-G970N FCC ID: A3LSMG970KOR