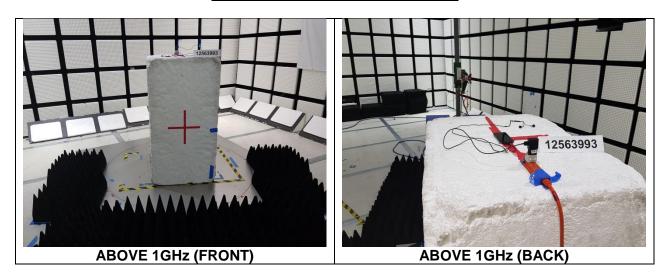

REPORT NO: 12563993-E3V2 DATE: 1/29/2019 **EUT MODEL: SM-G970N** FCC ID: A3LSMG970KOR

#### **12. SETUP PHOTOS**

#### 12.1.1. SM-G970F (Original) ANTENNA PORT AND AC LINE CONDUCTED SETUP



RF ANTENNA PORT CONDUCTED





Page 98 of 101

REPORT NO: 12563993-E3V2 DATE: 1/29/2019 EUT MODEL: SM-G970N FCC ID: A3LSMG970KOR

### **RADIATED RF MEASUREMENT SETUP**



REPORT NO: 12563993-E3V2 DATE: 1/29/2019 EUT MODEL: SM-G970N FCC ID: A3LSMG970KOR

### **ORIENTATIONS**





**X-ORIENTATION** 

Y-ORIENTATION



REPORT NO: 12563993-E3V2 DATE: 1/29/2019 EUT MODEL: SM-G970N FCC ID: A3LSMG970KOR

## 12.1.2. **SM-G970N (Spot Check)**

### **RADIATED RF MEASUREMENT SETUP**



# **END OF TEST REPORT**