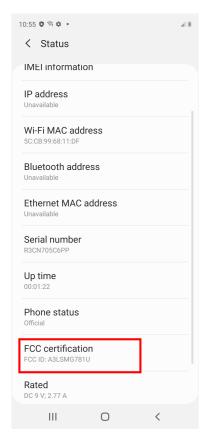

## **Description of E-label on the A3LSMG781U**

Aug. 04, 2020

FCC ID: A3LSMG781U

This model is applied E-label, please find description of E-label below.

1. FCC ID(E-label) : Settings > About Phone > Status

## <Device Display Screen>

2. Instruction of E-label on the User manual (online manual)

Depending on the region or model, some devices are required to receive approval from the Federal Communications Commission(FCC). If your device is approved by the FCC, you can view the FCC ID or the device. To view the FCC

ID, tap Settings > About phone > Status