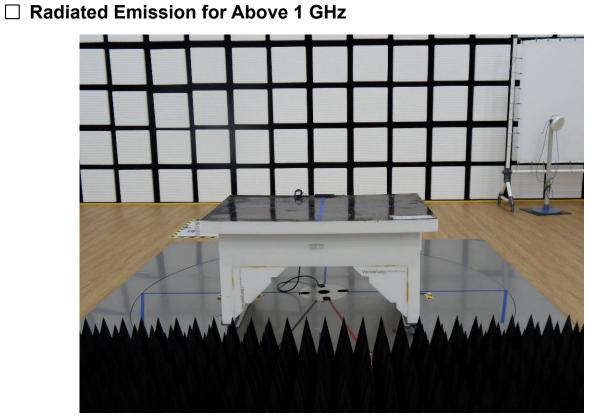

## – Test Setup and EUT photographs –

Mobile Phone: SM-G780G/DS

1. Photograph of Test Setup