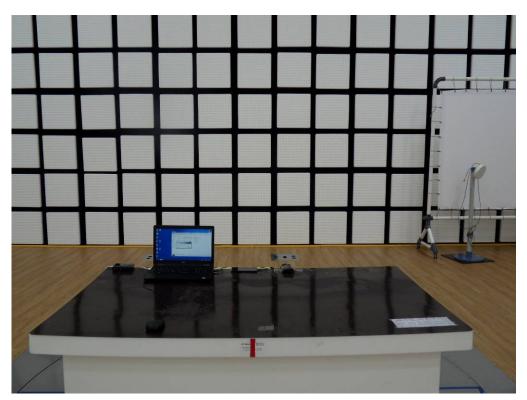

## – Test Setup and EUT photographs –

Mobile Phone: SM-G780G/DS

1. Photograph of Test Setup

### □ Conducted Emission

[ Mode 1 - 3 : Front ]

[ Mode 1 - 3 : Rear ]

-2/11-

Mobile Phone: SM-G780G/DS

[Mode 4 : Front]

[Mode 4 : Rear]

This report must not be reproduced, except in full, without written permission from Global CS Center. Form No.: SRA-TRF-46/11