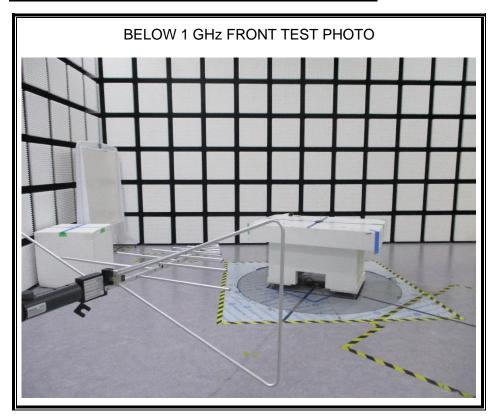

# 2. Appendix: UNLICENSED BAND SETUP PHOTOS(Radiated Test)

1) RADIATED RF MEASUREMENT SETUP (BELOW 1 GHz)