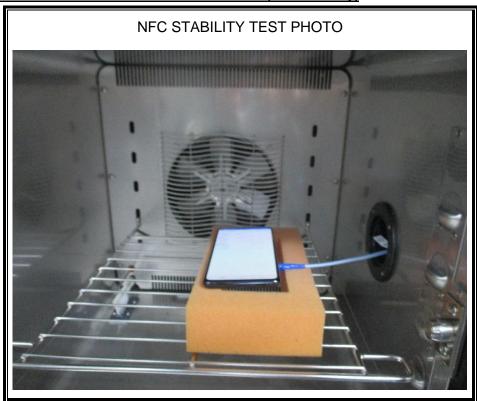

# 1. Appendix: UNLICENSED BAND SETUP PHOTOS(Conducted Test)

1) CONDUCTED RF MEASUREMENT SETUP (DTS, UNII, BLE)



#### 2) CONDUCTED RF MEASUREMENT SETUP (Bluetooth)



## 3) CONDUCTED RF MEASUREMENT SETUP (DFS)



## 4) CONDUCTED RF MEASUREMENT SETUP (NFC Stability)



# 2. Appendix: UNLICENSED BAND SETUP PHOTOS(Radiated Test)

1) RADIATED RF MEASUREMENT SETUP (BELOW 1 GHz)





## 2) RADIATED RF MEASUREMENT SETUP (ABOVE 1 GHz)





## 3) RADIATED RF MEASUREMENT SETUP (NFC)





## 4) RADIATED RF MEASUREMENT SETUP (WPT)





## 5) RADIATED RF MEASUREMENT SET-UP (Axis)







## 6) AC LINE CONDUCTED MEASUREMENT SETUP





## 7) AC LINE CONDUCTED MEASUREMENT SETUP(WPT)





**END OF TEST PHOTO**