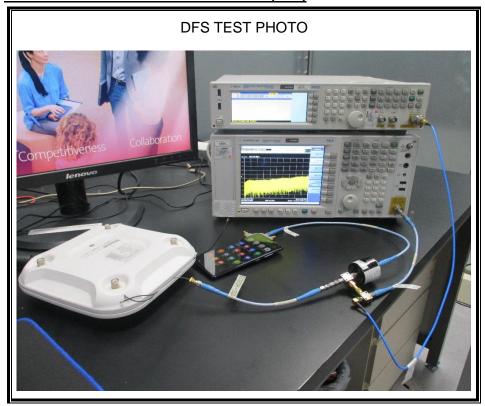

# 1. Appendix: UNLICENSED BAND SETUP PHOTOS(Conducted Test)

1) CONDUCTED RF MEASUREMENT SETUP (DTS, UNII, BLE)



#### 2) CONDUCTED RF MEASUREMENT SETUP (Bluetooth)



## 3) CONDUCTED RF MEASUREMENT SETUP (DFS)



## 4) CONDUCTED RF MEASUREMENT SETUP (NFC Stability)



# 2. Appendix: UNLICENSED BAND SETUP PHOTOS(Radiated Test)

1) RADIATED RF MEASUREMENT SETUP (BELOW 1 GHz)





## 2) RADIATED RF MEASUREMENT SETUP (ABOVE 1 GHz)





## 3) RADIATED RF MEASUREMENT SETUP (NFC)





## 4) RADIATED RF MEASUREMENT SETUP (WPT)





## 5) RADIATED RF MEASUREMENT SET-UP (Axis)







## 6) AC LINE CONDUCTED MEASUREMENT SETUP





## 7) AC LINE CONDUCTED MEASUREMENT SETUP(WPT)





**END OF TEST PHOTO**