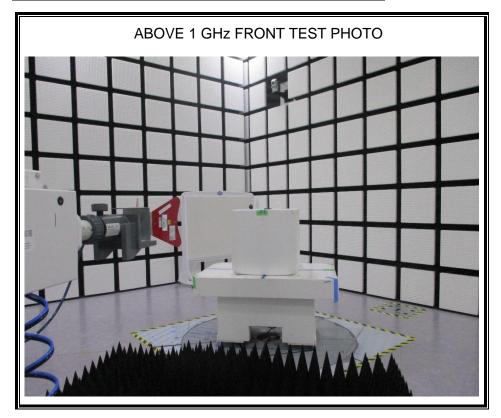

# 1. Appendix: UNLICENSED BAND SETUP PHOTOS(Conducted Test)

1) CONDUCTED RF MEASUREMENT SETUP (DTS, UNII, BLE)



#### 2) CONDUCTED RF MEASUREMENT SETUP (Bluetooth)



## 3) CONDUCTED RF MEASUREMENT SETUP (DFS)



## 4) CONDUCTED RF MEASUREMENT SETUP (NFC Stability)



# 2. Appendix: UNLICENSED BAND SETUP PHOTOS(Radiated Test)

1) RADIATED RF MEASUREMENT SETUP (BELOW 1 GHz)





## 2) RADIATED RF MEASUREMENT SETUP (ABOVE 1 GHz)





## 3) RADIATED RF MEASUREMENT SETUP (NFC)





## 4) RADIATED RF MEASUREMENT SETUP (WPT)





## 5) RADIATED RF MEASUREMENT SET-UP (Axis)







## 6) AC LINE CONDUCTED MEASUREMENT SETUP





## 7) AC LINE CONDUCTED MEASUREMENT SETUP(WPT)





**END OF TEST PHOTO**