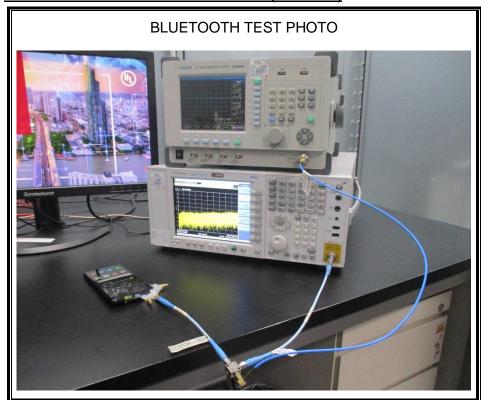

# 1. Appendix: UNLICENSED BAND SETUP PHOTOS(Conducted Test)

1) CONDUCTED RF MEASUREMENT SETUP (DTS, UNII, BLE)



#### 2) CONDUCTED RF MEASUREMENT SETUP (Bluetooth)



## 3) CONDUCTED RF MEASUREMENT SETUP (DFS)



## 4) CONDUCTED RF MEASUREMENT SETUP (NFC Stability)



# 2. Appendix: UNLICENSED BAND SETUP PHOTOS(Radiated Test)

1) RADIATED RF MEASUREMENT SETUP (BELOW 1 GHz)





## 2) RADIATED RF MEASUREMENT SETUP (ABOVE 1 GHz)





## 3) RADIATED RF MEASUREMENT SETUP (NFC)





## 4) RADIATED RF MEASUREMENT SETUP (WPT)





## 5) RADIATED RF MEASUREMENT SET-UP (Axis)







## 6) AC LINE CONDUCTED MEASUREMENT SETUP





## 7) AC LINE CONDUCTED MEASUREMENT SETUP(WPT)





**END OF TEST PHOTO**