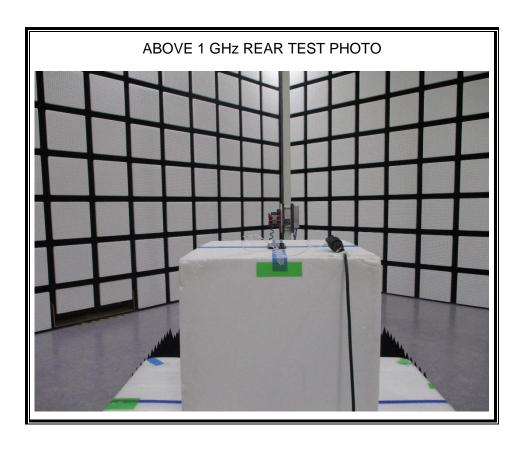

# 1. Appendix: UNLICENSED BAND SETUP PHOTOS(Conducted Test)

1) CONDUCTED RF MEASUREMENT SETUP (DTS, UNII, BLE)



#### 2) CONDUCTED RF MEASUREMENT SETUP (Bluetooth)



## 3) CONDUCTED RF MEASUREMENT SETUP (DFS)



## 4) CONDUCTED RF MEASUREMENT SETUP (NFC Stability)



# 2. Appendix: UNLICENSED BAND SETUP PHOTOS(Radiated Test)

1) RADIATED RF MEASUREMENT SETUP (BELOW 1 GHz)





## 2) RADIATED RF MEASUREMENT SETUP (ABOVE 1 GHz)





## 3) RADIATED RF MEASUREMENT SETUP (NFC)





## 4) RADIATED RF MEASUREMENT SETUP (WPT)





## 5) RADIATED RF MEASUREMENT SET-UP (Axis)







## 6) AC LINE CONDUCTED MEASUREMENT SETUP





## 7) AC LINE CONDUCTED MEASUREMENT SETUP(WPT)





**END OF TEST PHOTO**