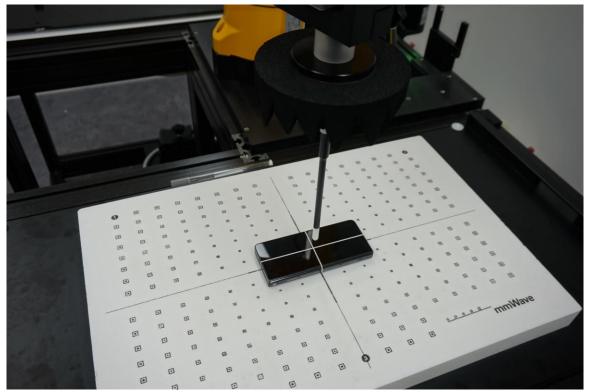

# Setup Photo (Closed)

Back View of DUT

Front View of DUT

## Setup Photo (Open)

Back View of DUT

Front View of DUT