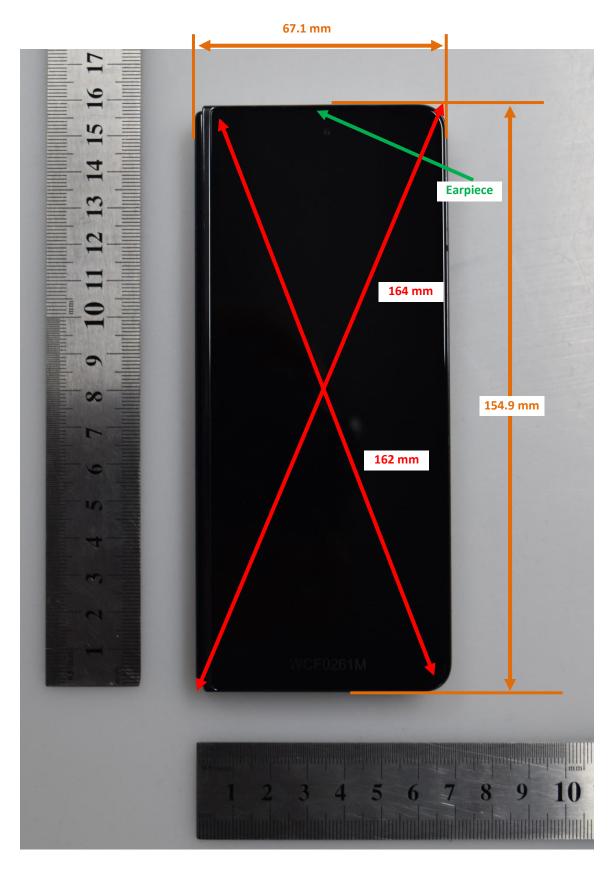

#### Folder Closed DUT and SAR Set-up Photos

**Overall Dimensions** 

Folder Closed Front View of the DUT

Folder Closed Rear View of the DUT