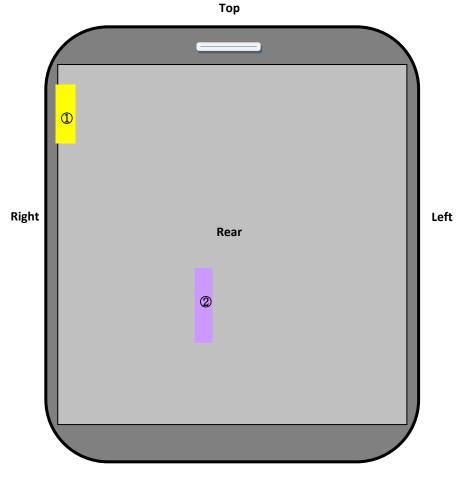

## Folder Opened Antenna Dimensions & Separation Distances

- 3 mmW M Patchn258, n260, n261
- 4 mmW K Patch
- n258, n260, n261

**Bottom** 

| Antenna                                                         |        | M<br>Patch | K<br>Patch |
|-----------------------------------------------------------------|--------|------------|------------|
| Distance<br>between<br>Antenna to<br>Edges of<br>Device<br>(mm) | Тор    | 10.7       | 100.4      |
|                                                                 | Left   | 124.4      | 73.8       |
|                                                                 | Bottom | 121        | 31         |
|                                                                 | Right  | 3.4        | 52.8       |