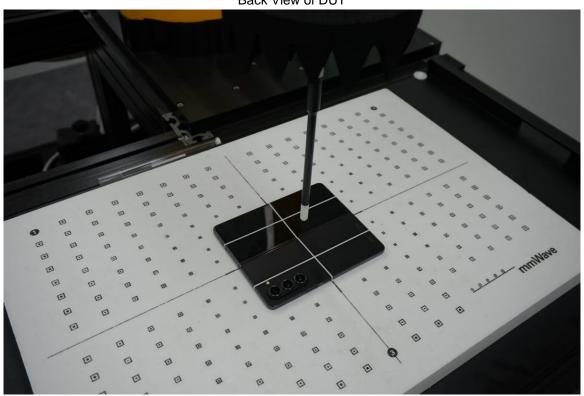

#### Folder Closed DUT and SAR Set-up Photos

**Overall Dimensions** 



Folder Closed Front View of the DUT



Folder Closed Rear View of the DUT



# **Folder Closed Setup Photos**

Handset Vertical and Horizontal Reference Lines

Vertical

Center Line

Horizontal Line



# Setup Photo (Closed)

Back View of DUT



Front View of DUT



# **Setup Photo (Closed)**

Right View of DUT



#### Folder Opened DUT and SAR Set-up Photos

**Overall Dimensions** 



Folder Opened Front View of the DUT



Folder Opened Rear View of the DUT



## **Folder Opened Setup Photos**

Handset Vertical and Horizontal Reference Lines

Vertical

Center Line



Horizontal Line

## Setup Photo (Open)

Back View of DUT



Front View of DUT



# **Setup Photo (Open)**

Right View of DUT



## Folder Closed Antenna Dimensions & Separation Distances

- ① mmW M Patch - n258, n260, n261
- 2 mmW K Patchn258, n260, n261



| Antenna                                                         |        | M<br>Patch | K<br>Patch |
|-----------------------------------------------------------------|--------|------------|------------|
| Distance<br>between<br>Antenna to<br>Edges of<br>Device<br>(mm) | Тор    | 10.7       | 100.4      |
|                                                                 | Left   | 61.5       | 10.8       |
|                                                                 | Bottom | 121        | 31         |
|                                                                 | Right  | 3.4