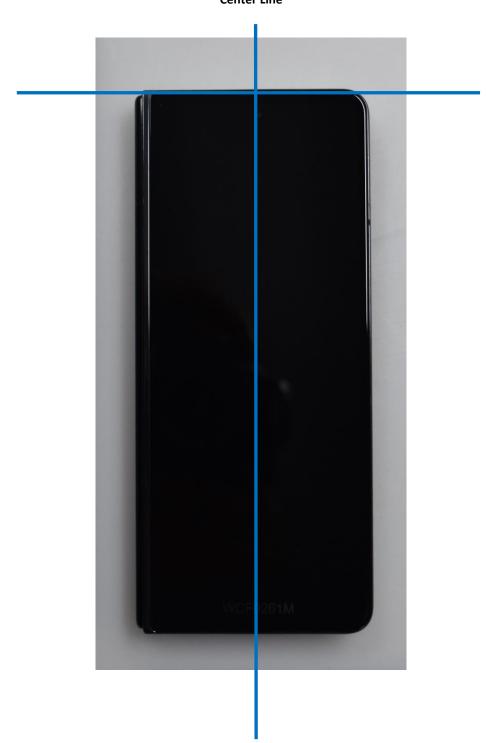

# **Folder Closed Setup Photos**

Handset Vertical and Horizontal Reference Lines

Vertical

Center Line

Horizontal Line