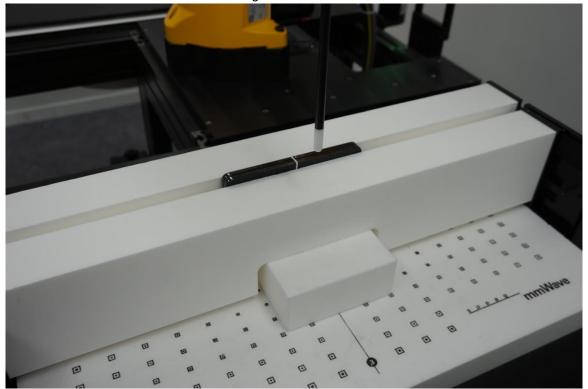

# **Setup Photo (Closed)**

Right View of DUT

# **Setup Photo (Open)**

Right View of DUT