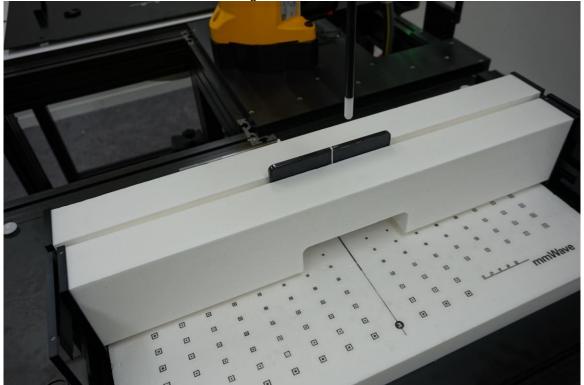

# **Setup Photo (Closed)**

Right View of DUT

# **Setup Photo (Open)**

Right View of DUT