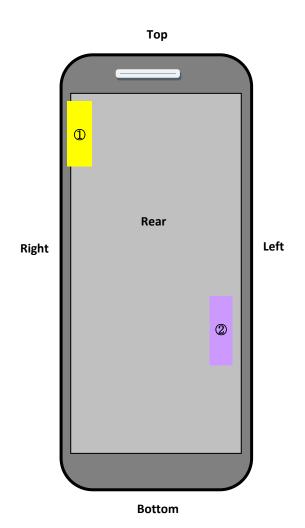

## Folder Closed Antenna Dimensions & Separation Distances

- ① mmW M Patch - n258, n260, n261
- 2 mmW K Patchn258, n260, n261

| Antenna                                                         |        | M<br>Patch | K<br>Patch |
|-----------------------------------------------------------------|--------|------------|------------|
| Distance<br>between<br>Antenna to<br>Edges of<br>Device<br>(mm) | Тор    | 10.7       | 100.4      |
|                                                                 | Left   | 61.5       | 10.8       |
|                                                                 | Bottom | 121        | 31         |
|                                                                 | Right  | 3.4        | 52.8       |