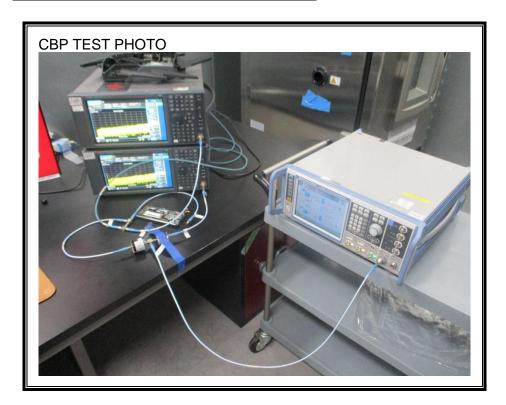

## 1. Appendix: UNLICENSED BAND SETUP PHOTOS(Conducted Test)

1) CONDUCTED RF MEASUREMENT SETUP (DTS, UNII, BLE)



2) CONDUCTED RF MEASUREMENT SETUP (Bluetooth)



#### 3) CONDUCTED RF MEASUREMENT SETUP (DFS)



#### 4) CONDUCTED RF MEASUREMENT SETUP (NFC Stability)



### 5) CONDUCTED RF MEASUREMENT SETUP (CBP)



# 2. Appendix: UNLICENSED BAND SETUP PHOTOS(Radiated Test)

1) RADIATED RF MEASUREMENT SETUP (BELOW 1 GHz)





#### 2) RADIATED RF MEASUREMENT SETUP (ABOVE 1 GHz)





#### 3) RADIATED RF MEASUREMENT SETUP (NFC)





#### 4) RADIATED RF MEASUREMENT SETUP (WPT)









#### 5) RADIATED RF MEASUREMENT SETUP (UWB)





#### 6) RADIATED RF MEASUREMENT SET-UP (Axis)



















#### 1) AC LINE CONDUCTED MEASUREMENT SETUP









**END OF TEST PHOTO**