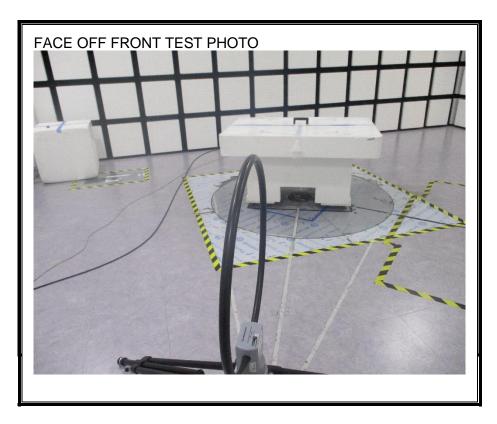

## 1. Appendix: UNLICENSED BAND SETUP PHOTOS(Conducted Test)

1) CONDUCTED RF MEASUREMENT SETUP (DTS, UNII, BLE)



2) CONDUCTED RF MEASUREMENT SETUP (Bluetooth)



#### 3) CONDUCTED RF MEASUREMENT SETUP (DFS)



#### 4) CONDUCTED RF MEASUREMENT SETUP (NFC Stability)



### 5) CONDUCTED RF MEASUREMENT SETUP (CBP)



# 2. Appendix: UNLICENSED BAND SETUP PHOTOS(Radiated Test)

1) RADIATED RF MEASUREMENT SETUP (BELOW 1 GHz)





#### 2) RADIATED RF MEASUREMENT SETUP (ABOVE 1 GHz)





#### 3) RADIATED RF MEASUREMENT SETUP (NFC)





#### 4) RADIATED RF MEASUREMENT SETUP (WPT)









#### 5) RADIATED RF MEASUREMENT SETUP (UWB)





#### 6) RADIATED RF MEASUREMENT SET-UP (Axis)



















#### 1) AC LINE CONDUCTED MEASUREMENT SETUP









**END OF TEST PHOTO**