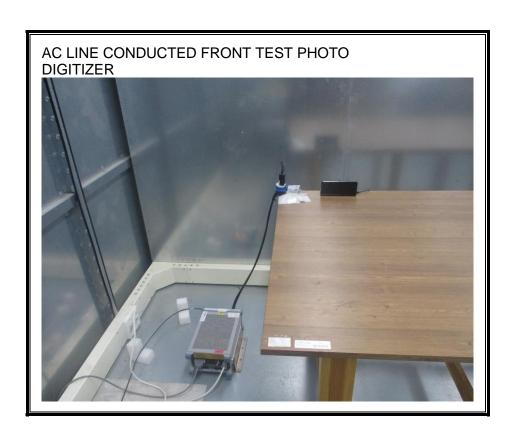

## 1. Appendix: UNLICENSED BAND SETUP PHOTOS(Conducted Test)

1) CONDUCTED RF MEASUREMENT SETUP (DTS, UNII, BLE)



2) CONDUCTED RF MEASUREMENT SETUP (Bluetooth)



#### 3) CONDUCTED RF MEASUREMENT SETUP (DFS)



#### 4) CONDUCTED RF MEASUREMENT SETUP (NFC Stability)



### 5) CONDUCTED RF MEASUREMENT SETUP (CBP)



# 2. Appendix: UNLICENSED BAND SETUP PHOTOS(Radiated Test)

1) RADIATED RF MEASUREMENT SETUP (BELOW 1 GHz)





#### 2) RADIATED RF MEASUREMENT SETUP (ABOVE 1 GHz)





#### 3) RADIATED RF MEASUREMENT SETUP (NFC)





#### 4) RADIATED RF MEASUREMENT SETUP (WPT)









#### 5) RADIATED RF MEASUREMENT SETUP (UWB)





#### 6) RADIATED RF MEASUREMENT SET-UP (Axis)



















#### 1) AC LINE CONDUCTED MEASUREMENT SETUP









**END OF TEST PHOTO**