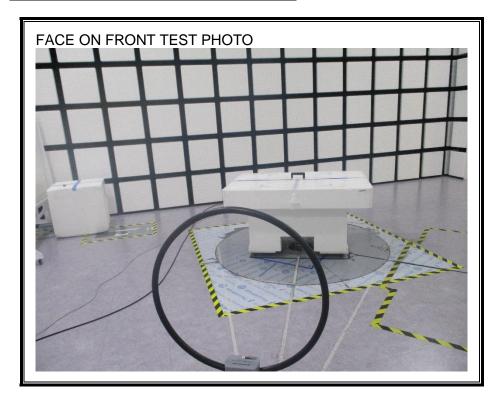

## 1. Appendix: UNLICENSED BAND SETUP PHOTOS(Conducted Test)

1) CONDUCTED RF MEASUREMENT SETUP (DTS, UNII, BLE)



2) CONDUCTED RF MEASUREMENT SETUP (Bluetooth)



#### 3) CONDUCTED RF MEASUREMENT SETUP (DFS)



#### 4) CONDUCTED RF MEASUREMENT SETUP (NFC Stability)



### 5) CONDUCTED RF MEASUREMENT SETUP (CBP)



# 2. Appendix: UNLICENSED BAND SETUP PHOTOS(Radiated Test)

1) RADIATED RF MEASUREMENT SETUP (BELOW 1 GHz)





#### 2) RADIATED RF MEASUREMENT SETUP (ABOVE 1 GHz)





#### 3) RADIATED RF MEASUREMENT SETUP (NFC)





#### 4) RADIATED RF MEASUREMENT SETUP (WPT)









#### 5) RADIATED RF MEASUREMENT SETUP (UWB)





#### 6) RADIATED RF MEASUREMENT SET-UP (Axis)



















#### 1) AC LINE CONDUCTED MEASUREMENT SETUP









**END OF TEST PHOTO**