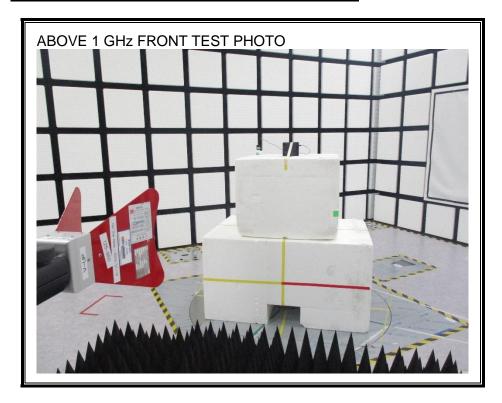

## 1. Appendix: UNLICENSED BAND SETUP PHOTOS(Conducted Test)

1) CONDUCTED RF MEASUREMENT SETUP (DTS, UNII, BLE)



2) CONDUCTED RF MEASUREMENT SETUP (Bluetooth)



#### 3) CONDUCTED RF MEASUREMENT SETUP (DFS)



#### 4) CONDUCTED RF MEASUREMENT SETUP (NFC Stability)



### 5) CONDUCTED RF MEASUREMENT SETUP (CBP)



# 2. Appendix: UNLICENSED BAND SETUP PHOTOS(Radiated Test)

1) RADIATED RF MEASUREMENT SETUP (BELOW 1 GHz)





#### 2) RADIATED RF MEASUREMENT SETUP (ABOVE 1 GHz)





#### 3) RADIATED RF MEASUREMENT SETUP (NFC)





#### 4) RADIATED RF MEASUREMENT SETUP (WPT)









#### 5) RADIATED RF MEASUREMENT SETUP (UWB)





#### 6) RADIATED RF MEASUREMENT SET-UP (Axis)



















#### 1) AC LINE CONDUCTED MEASUREMENT SETUP









**END OF TEST PHOTO**