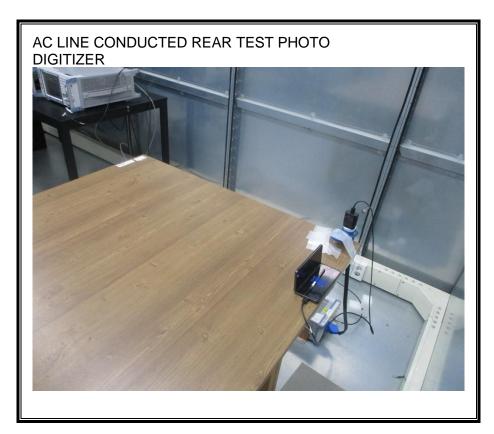

## 1. Appendix: UNLICENSED BAND SETUP PHOTOS(Conducted Test)

1) CONDUCTED RF MEASUREMENT SETUP (DTS, UNII, BLE)



2) CONDUCTED RF MEASUREMENT SETUP (Bluetooth)



#### 3) CONDUCTED RF MEASUREMENT SETUP (DFS)



#### 4) CONDUCTED RF MEASUREMENT SETUP (NFC Stability)



### 5) CONDUCTED RF MEASUREMENT SETUP (CBP)



# 2. Appendix: UNLICENSED BAND SETUP PHOTOS(Radiated Test)

1) RADIATED RF MEASUREMENT SETUP (BELOW 1 GHz)





#### 2) RADIATED RF MEASUREMENT SETUP (ABOVE 1 GHz)





#### 3) RADIATED RF MEASUREMENT SETUP (NFC)





#### 4) RADIATED RF MEASUREMENT SETUP (WPT)









#### 5) RADIATED RF MEASUREMENT SETUP (UWB)





#### 6) RADIATED RF MEASUREMENT SET-UP (Axis)



















#### 1) AC LINE CONDUCTED MEASUREMENT SETUP









**END OF TEST PHOTO**