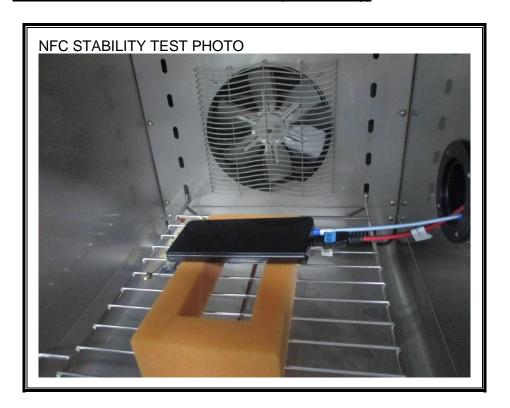

## 1. Appendix: UNLICENSED BAND SETUP PHOTOS(Conducted Test)

1) CONDUCTED RF MEASUREMENT SETUP (DTS, UNII, BLE)



2) CONDUCTED RF MEASUREMENT SETUP (Bluetooth)



#### 3) CONDUCTED RF MEASUREMENT SETUP (DFS)



#### 4) CONDUCTED RF MEASUREMENT SETUP (NFC Stability)



### 5) CONDUCTED RF MEASUREMENT SETUP (CBP)



# 2. Appendix: UNLICENSED BAND SETUP PHOTOS(Radiated Test)

1) RADIATED RF MEASUREMENT SETUP (BELOW 1 GHz)





#### 2) RADIATED RF MEASUREMENT SETUP (ABOVE 1 GHz)





#### 3) RADIATED RF MEASUREMENT SETUP (NFC)





#### 4) RADIATED RF MEASUREMENT SETUP (WPT)









#### 5) RADIATED RF MEASUREMENT SETUP (UWB)





#### 6) RADIATED RF MEASUREMENT SET-UP (Axis)



















#### 1) AC LINE CONDUCTED MEASUREMENT SETUP









**END OF TEST PHOTO**