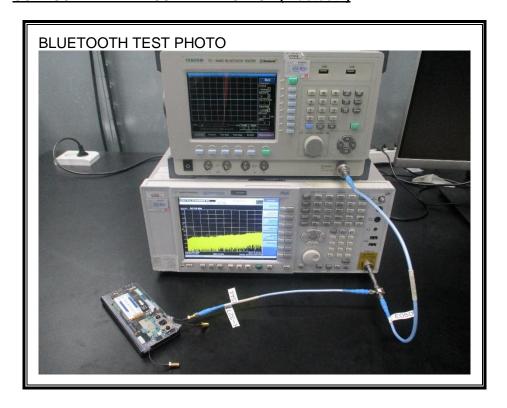

## 1. Appendix: UNLICENSED BAND SETUP PHOTOS(Conducted Test)

1) CONDUCTED RF MEASUREMENT SETUP (DTS, UNII, BLE)

2) CONDUCTED RF MEASUREMENT SETUP (Bluetooth)