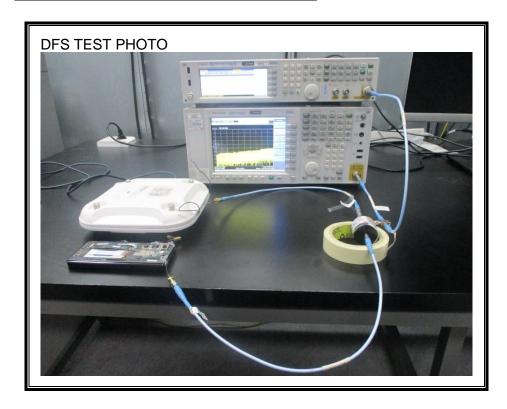

## 1. Appendix: UNLICENSED BAND SETUP PHOTOS(Conducted Test)

1) CONDUCTED RF MEASUREMENT SETUP (DTS, UNII, BLE)



2) CONDUCTED RF MEASUREMENT SETUP (Bluetooth)



#### 3) CONDUCTED RF MEASUREMENT SETUP (DFS)



#### 4) CONDUCTED RF MEASUREMENT SETUP (NFC Stability)



### 5) CONDUCTED RF MEASUREMENT SETUP (CBP)



# 2. Appendix: UNLICENSED BAND SETUP PHOTOS(Radiated Test)

1) RADIATED RF MEASUREMENT SETUP (BELOW 1 GHz)





#### 2) RADIATED RF MEASUREMENT SETUP (ABOVE 1 GHz)





#### 3) RADIATED RF MEASUREMENT SETUP (NFC)





#### 4) RADIATED RF MEASUREMENT SETUP (WPT)









#### 5) RADIATED RF MEASUREMENT SETUP (UWB)





#### 6) RADIATED RF MEASUREMENT SET-UP (Axis)



















#### 1) AC LINE CONDUCTED MEASUREMENT SETUP









**END OF TEST PHOTO**