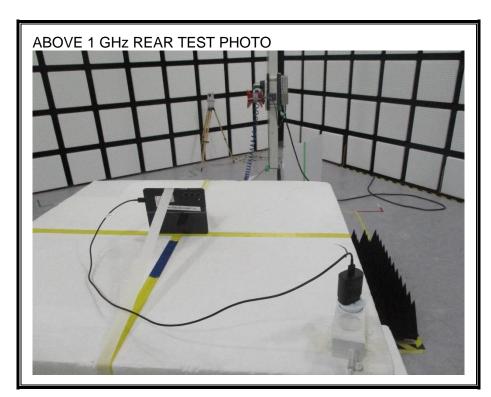

## 1. Appendix: UNLICENSED BAND SETUP PHOTOS(Conducted Test)

1) CONDUCTED RF MEASUREMENT SETUP (DTS, UNII, BLE)



2) CONDUCTED RF MEASUREMENT SETUP (Bluetooth)



#### 3) CONDUCTED RF MEASUREMENT SETUP (DFS)



#### 4) CONDUCTED RF MEASUREMENT SETUP (NFC Stability)



### 5) CONDUCTED RF MEASUREMENT SETUP (CBP)



# 2. Appendix: UNLICENSED BAND SETUP PHOTOS(Radiated Test)

1) RADIATED RF MEASUREMENT SETUP (BELOW 1 GHz)





#### 2) RADIATED RF MEASUREMENT SETUP (ABOVE 1 GHz)





#### 3) RADIATED RF MEASUREMENT SETUP (NFC)





#### 4) RADIATED RF MEASUREMENT SETUP (WPT)









#### 5) RADIATED RF MEASUREMENT SETUP (UWB)





#### 6) RADIATED RF MEASUREMENT SET-UP (Axis)



















#### 1) AC LINE CONDUCTED MEASUREMENT SETUP









**END OF TEST PHOTO**