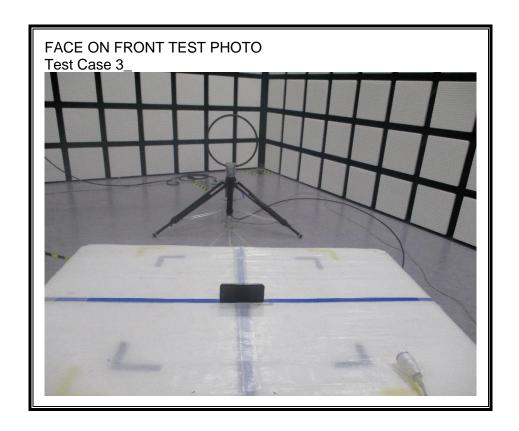

## 1. Appendix: UNLICENSED BAND SETUP PHOTOS(Conducted Test)

1) CONDUCTED RF MEASUREMENT SETUP (DTS, UNII, BLE)



2) CONDUCTED RF MEASUREMENT SETUP (Bluetooth)



#### 3) CONDUCTED RF MEASUREMENT SETUP (DFS)



#### 4) CONDUCTED RF MEASUREMENT SETUP (NFC Stability)



### 5) CONDUCTED RF MEASUREMENT SETUP (CBP)



# 2. Appendix: UNLICENSED BAND SETUP PHOTOS(Radiated Test)

1) RADIATED RF MEASUREMENT SETUP (BELOW 1 GHz)





#### 2) RADIATED RF MEASUREMENT SETUP (ABOVE 1 GHz)





#### 3) RADIATED RF MEASUREMENT SETUP (NFC)





#### 4) RADIATED RF MEASUREMENT SETUP (WPT)









#### 5) RADIATED RF MEASUREMENT SETUP (UWB)





#### 6) RADIATED RF MEASUREMENT SET-UP (Axis)



















#### 1) AC LINE CONDUCTED MEASUREMENT SETUP









**END OF TEST PHOTO**