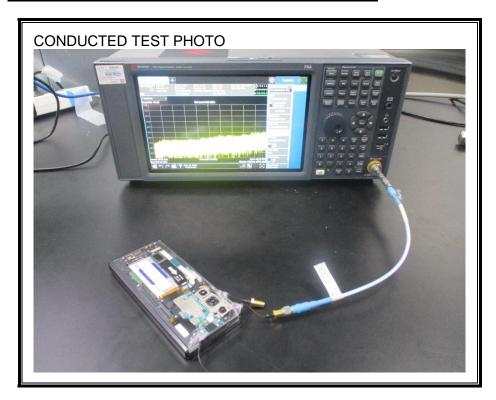

## 1. Appendix: UNLICENSED BAND SETUP PHOTOS(Conducted Test)

1) CONDUCTED RF MEASUREMENT SETUP (DTS, UNII, BLE)

2) CONDUCTED RF MEASUREMENT SETUP (Bluetooth)