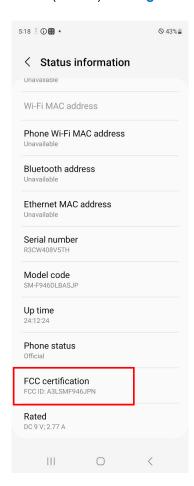

## Description of E-label on the A3LSMF946JPN

Date: Jun 22, 2023

FCC ID: A3LSMF946JPN

This model is applied E-label, please find description of E-label below.

1. FCC ID (E-label): Settings > About Phone > Status Information

## <Device Display Screen>